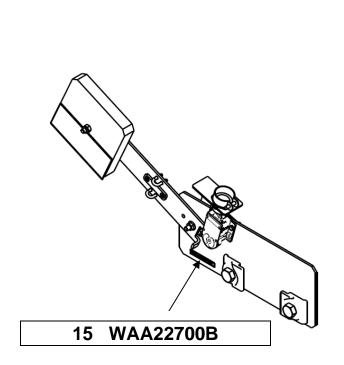

## Governor Rope Tension Device GeN3 Overslung

15-WAA22700B

(2100-3500 lb. Duties)