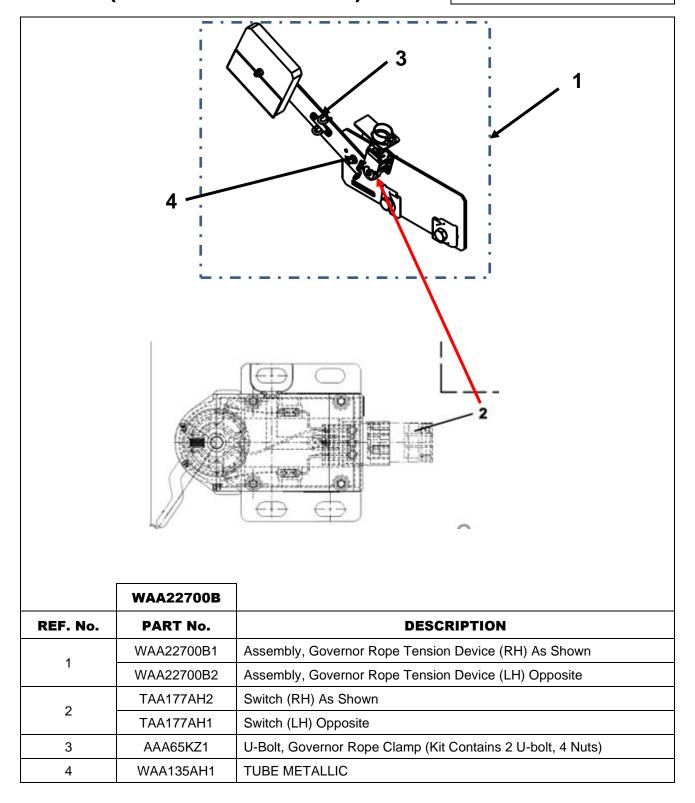

#### **Related Drawings**

| Drawing No. | Title          | Drawing No. | Title  |
|-------------|----------------|-------------|--------|
| TAA177AH1   | Switch         | TAA177AH2   | Switch |
| WAA22700B   | Tension Device |             |        |