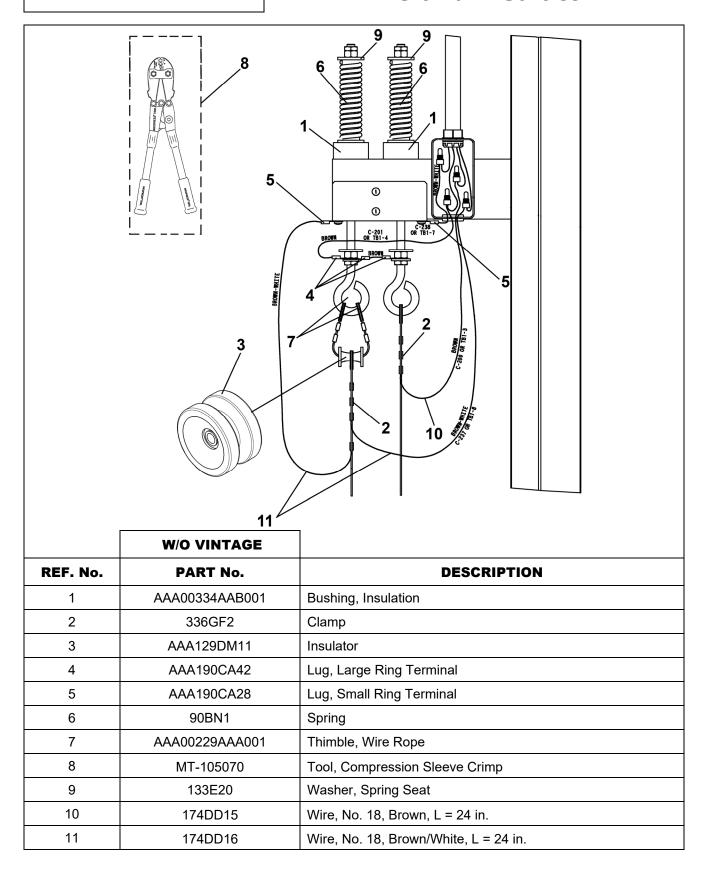

s are chosen by a team of Otis associates representing engineering and manufacturing.

While goal of this document is to make parts identification as easy as possible, the document cannot be all-inclusive. Elevator and escalator contracts classified as "special" or "custom" are not addressed here. For such contracts, please refer to specified information, the contract folder, TIPs, Field Education Articles, Construction Letters, etc. for further information.

If you have any suggestions about this document, please contact the subject matter expert listed on this page.

| Page 2 | August 1, 2012 |
|--------|----------------|

# Wire Rope & Detector Bracket

# 16-AAA22000AAD



**NOTE:** Not a stock item. Must be manufactured per contract conditions.

# 16-AAA22000AAD

# Wire and Insulator