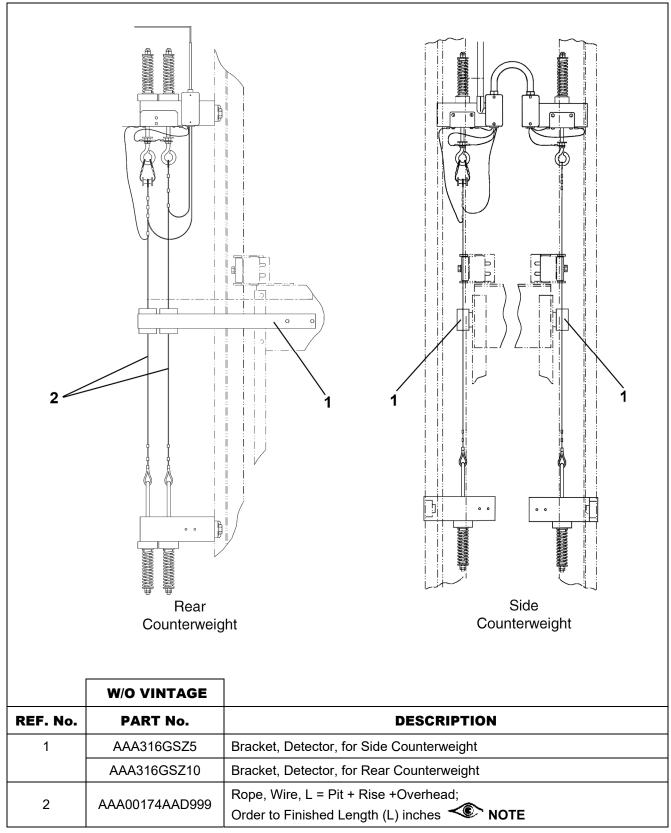

# Wire Rope & Detector Bracket

# 16-AAA22000AAD

**NOTE:** Not a stock item. Must be manufactured per contract conditions.