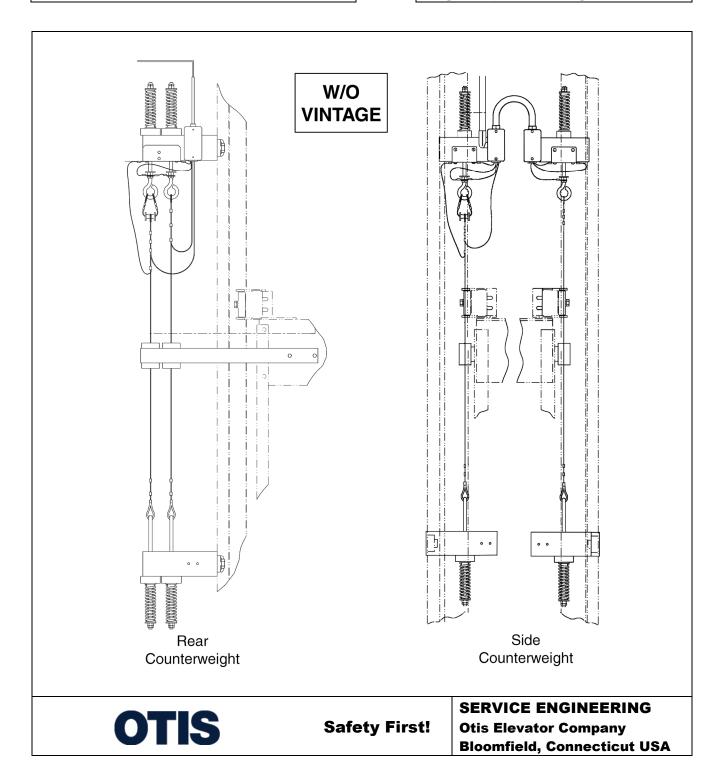

# Wire Rope & Detector Bracket

# 16-AAA22000AAD

**NOTE:** Not a stock item. Must be manufactured per contract conditions.