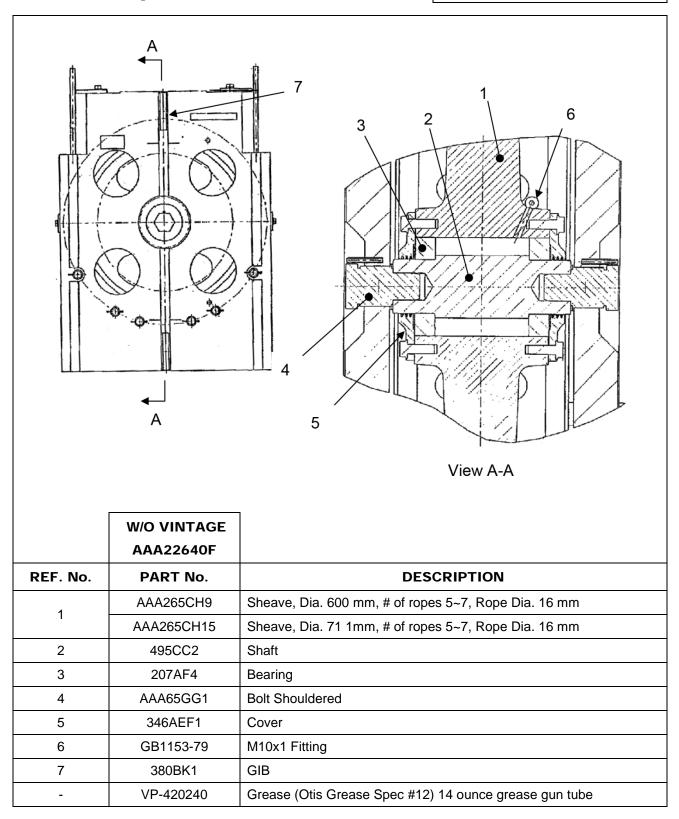

# **Hydraulic Tie-down Compensation Devise**

### 16-AAA22640F

| Page 4 | April 10, 2014 |
|--------|----------------|
|--------|----------------|