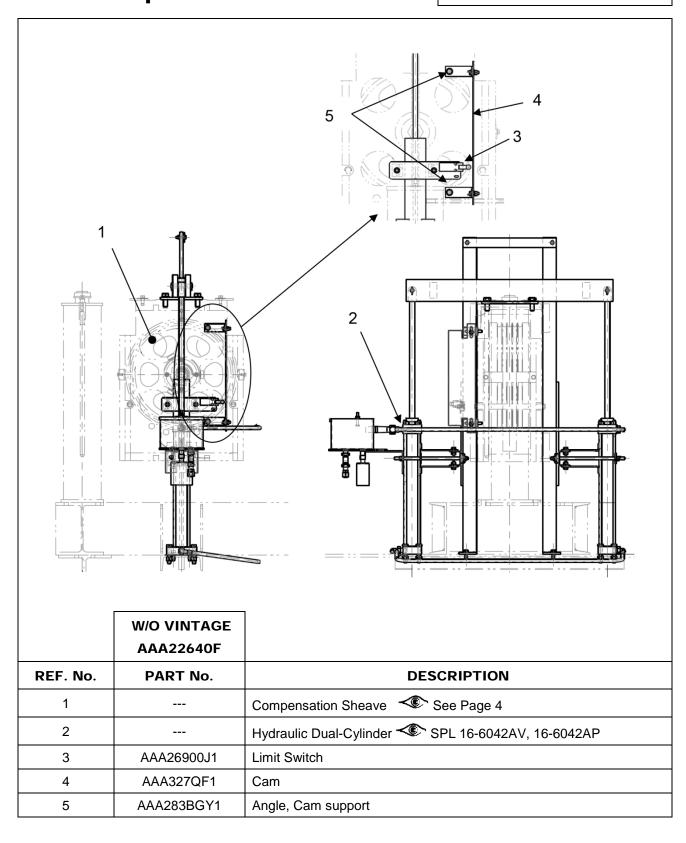

west replaceable units (LRUs) for the standard version of the product. The LRUs are chosen by a team of Otis associates representing engineering and manufacturing.

While goal of this document is to make parts identification as easy as possible, the document cannot be all-inclusive. Elevator and escalator contracts classified as "special" or "custom" are not addressed here. For such contracts, please refer to specified information, the contract folder, TIPs, Field Education Articles, Construction Letters, etc. for further information.

If you have any suggestions about this document, please contact the subject matter expert listed on this page.

| D      | A              |
|--------|----------------|
| Page 2 | April 10, 2014 |

# Hydraulic Tie-down Compensation Devise

#### 16-AAA22640F



# **Hydraulic Tie-down Compensation Devise**

### 16-AAA22640F



| Page 4 | April 10, 2014 |
|--------|----------------|
|--------|----------------|