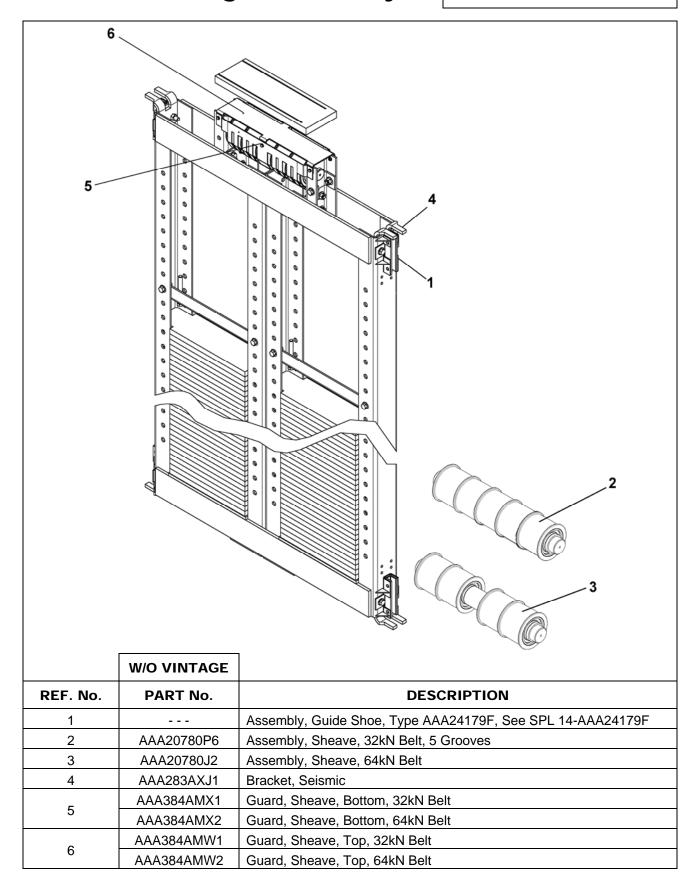

drala | OSC Service Engineering |

## **About Spare Parts Leaflets...**

This document lists the lowest replaceable units (LRUs) for the standard version of the product. The LRUs are chosen by a team of Otis associates representing engineering and manufacturing.

While goal of this document is to make parts identification as easy as possible, the document cannot be all-inclusive. Elevator and escalator contracts classified as "special" or "custom" are not addressed here. For such contracts, please refer to specified information, the contract folder, TIPs, Field Education Articles, Construction Letters, etc. for further information.

If you have any suggestions about this document, please contact the subject matter expert listed on this page.

# **Counterweight Assembly**

## 16-AAA25700S