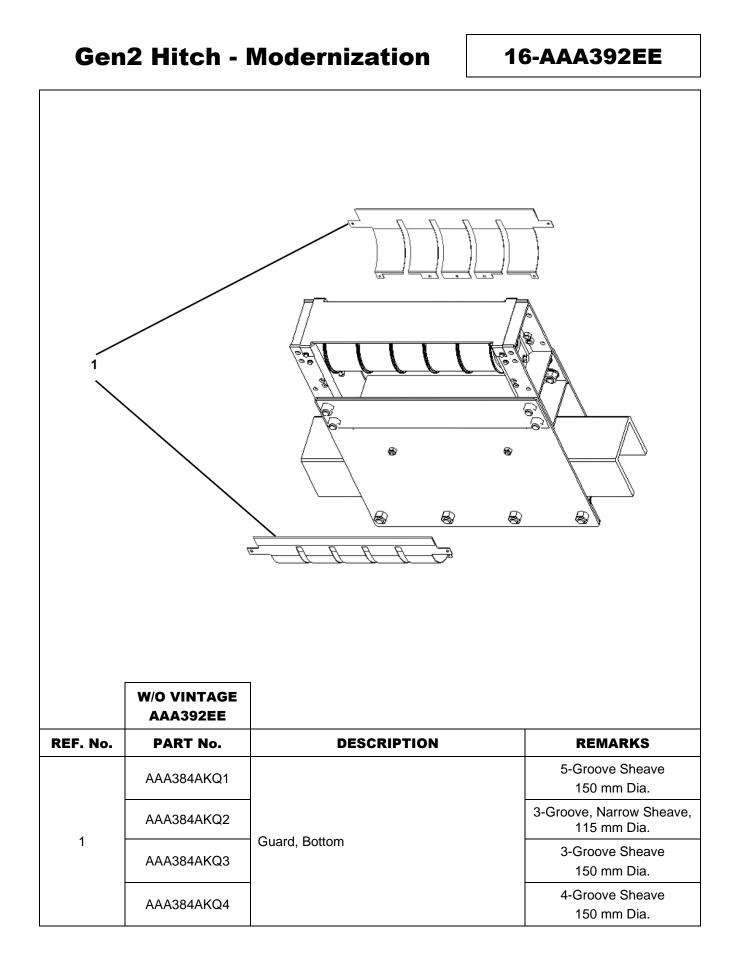

## 16-AAA392EE

**Gen2 Hitch - Modernization** 

|          | Sheave Diameter         | Reference "W" |                                                  |
|----------|-------------------------|---------------|--------------------------------------------------|
|          | W/O VINTAGE<br>AAA392EE |               | [                                                |
| REF. No. | PART No.                | DESCRIPTION   | REMARKS                                          |
|          | AAA384AKR1              |               | 5-Groove Sheave<br>150 mm Dia., 135 mm W         |
|          | AAA384AKR2              |               | 3-Groove, Narrow Sheave<br>115 mm Dia., 100 mm W |
| 1        | AAA384AKR4              | Guard, Top    | 3-Groove Sheave<br>150 mm Dia., 135 mm W         |
|          | AAA384AKR5              |               | 4-Groove Sheave<br>150 mm Dia., 135 mm W         |