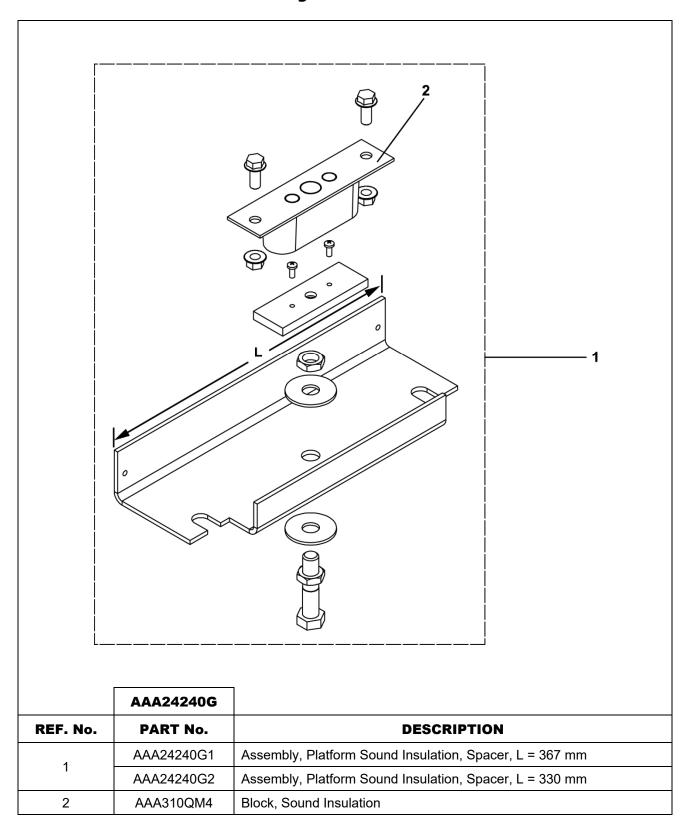

lets...**

This document lists the lowest replaceable units (LRUs) for the standard version of the product. The LRUs are chosen by a team of Otis associates representing engineering and manufacturing.

While goal of this document is to make parts identification as easy as possible, the document cannot be all-inclusive. Elevator and escalator contracts classified as "special" or "custom" are not addressed here. For such contracts, please refer to specified information, the contract folder, TIPs, Field Education Articles, Construction Letters, etc. for further information.

If you have any suggestions about this document, please contact the subject matter expert listed on this page.

| Page 2 | April 9, 2014 |
|--------|---------------|

# 17-AAA24240G

# Platform Sound Insulation Assembly