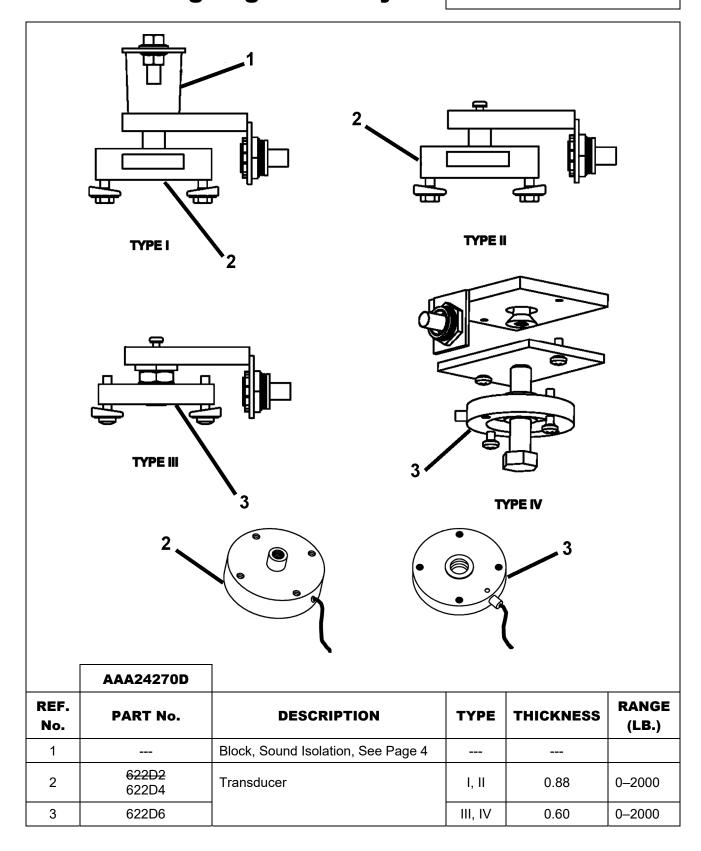

### 17-AAA24270D

#### **Related Drawings**

| Drawing No. | Title                                         | Drawing No. | Title                                 |
|-------------|-----------------------------------------------|-------------|---------------------------------------|
| 6183CD      | Loadweighing Transducer<br>Elevonic 101/401   | AAA24270F   | Assembly, Load Cell and Isolation Pad |
| AAA24270D   | Assembly, Transducer and Sound Isolation Pads |             |                                       |

### 17-AAA24270D

**NOTE:** For other sound isolation blocks, refer to SPL 14-6183AE.

|          | AAA24270D |                  |            |        |
|----------|-----------|------------------|------------|--------|
| REF. No. | PART No.  | DESCRIPTION      | COLOR CODE | L (in) |
|          | AAA310QM1 |                  | Brown      |        |
|          | AAA310QM2 |                  | Gray       |        |
| 1        | AAA310QM3 | Block, Isolation | Green      | 7.24   |
|          | AAA310QM4 |                  | Red        |        |
|          | AAA310QM5 |                  | Orange     |        |