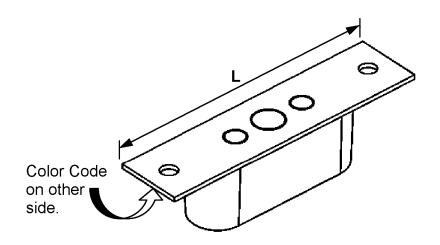

### 17-AAA24270D

**NOTE:** For other sound isolation blocks, refer to SPL 14-6183AE.

|          | AAA24270D |                  |            |        |
|----------|-----------|------------------|------------|--------|
| REF. No. | PART No.  | DESCRIPTION      | COLOR CODE | L (in) |
|          | AAA310QM1 |                  | Brown      |        |
|          | AAA310QM2 |                  | Gray       |        |
| 1        | AAA310QM3 | Block, Isolation | Green      | 7.24   |
|          | AAA310QM4 |                  | Red        |        |
|          | AAA310QM5 |                  | Orange     |        |