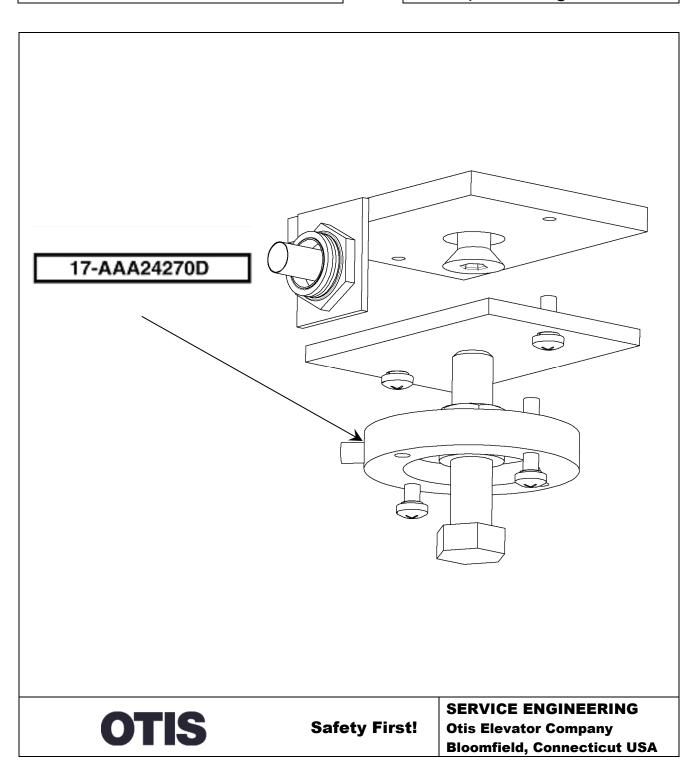

### 17-AAA24270D

#### **Related Drawings**

| Drawing No. | Title                                         | Drawing No. | Title                                 |
|-------------|-----------------------------------------------|-------------|---------------------------------------|
| 6183CD      | Loadweighing Transducer<br>Elevonic 101/401   | AAA24270F   | Assembly, Load Cell and Isolation Pad |
| AAA24270D   | Assembly, Transducer and Sound Isolation Pads |             |                                       |

# AAA24270D Type Loadweighing Assembly

### 17-AAA24270D

**NOTE:** For other sound isolation blocks, refer to SPL 14-6183AE.

|          | AAA24270D |                  |            |        |
|----------|-----------|------------------|------------|--------|
| REF. No. | PART No.  | DESCRIPTION      | COLOR CODE | L (in) |
|          | AAA310QM1 |                  | Brown      |        |
|          | AAA310QM2 |                  | Gray       |        |
| 1        | AAA310QM3 | Block, Isolation | Green      | 7.24   |
|          | AAA310QM4 |                  | Red        |        |
|          | AAA310QM5 |                  | Orange     |        |