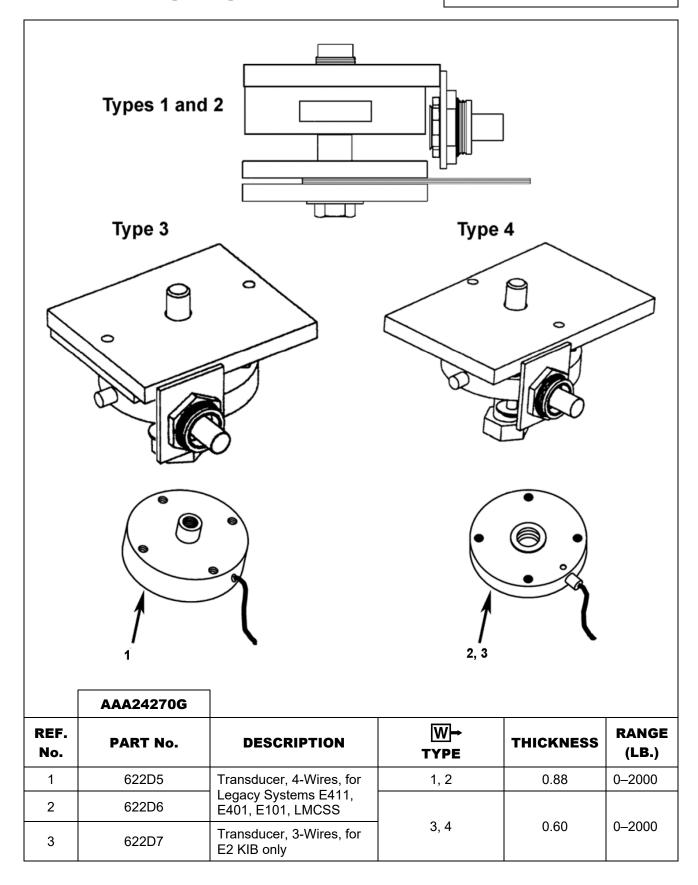

lorence, NEB           |  |

#### **About Spare Parts Leaflets...**

This document lists the lowest replaceable units (LRUs) for the standard version of the product. The LRUs are chosen by a team of Otis associates representing engineering and manufacturing.

While goal of this document is to make parts identification as easy as possible, the document cannot be all-inclusive. Elevator and escalator contracts classified as "special" or "custom" are not addressed here. For such contracts, please refer to specified information, the contract folder, TIPs, Field Education Articles, Construction Letters, etc. for further information.

If you have any suggestions about this document, please contact the subject matter expert listed on this page.

## **Loadweighing Transducers**

### 17-AAA24270G