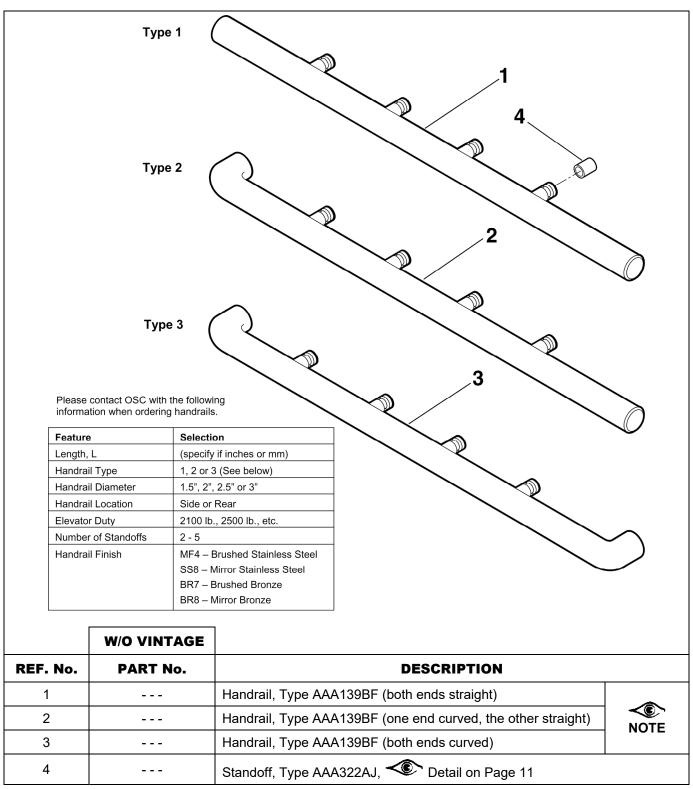

### **DH-154 Handrail**

**NOTE:** Type AAA139BF handrails come in three different end configurations, four diameters, four material finishes and various finished lengths. To order, contact OSC Customer Service with the information indicated in the table above, based on specific job conditions.