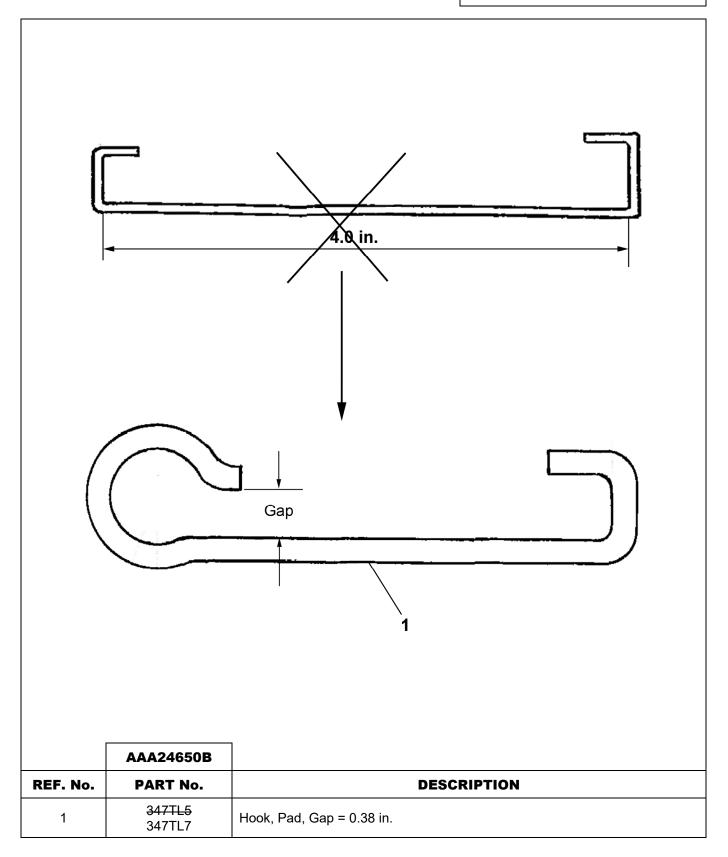

------|-------------------------|
| Troy Chicoine | OSC Service Engineering |

#### **About Spare Parts Leaflets...**

This document lists the lowest replaceable units (LRUs) for the standard version of the product. The LRUs are chosen by a team of Otis associates representing engineering and manufacturing.

While goal of this document is to make parts identification as easy as possible, the document cannot be allinclusive. Elevator and escalator contracts classified as "special" or "custom" are not addressed here. For such contracts, please refer to specified information, the contract folder, TIPs, Field Education Articles, Construction Letters, etc. for further information.

If you have any suggestions about this document, please contact the subject matter expert listed on this page.





### **STD-B Handrail Assembly**



**NOTE:** To order a handrail assembly, you must complete the part number by adding the appropriate code for the finish desired, per the table above. For example, a handrail, 2073 mm long with a brushed bronze finish would be ordered as MAA139V8-G0LDB.

Page 4 August 21, 2009

### **STD-B** Handrail

#### 17-AAA24650B

|          |                                                                  | Finish Codes:<br>Mirror Bronze<br>Brushed Bronze<br>Mirror Stainless<br>Brushed Stainless | 1<br>2<br>2<br>C<br>2<br>C<br>2<br>C<br>2<br>C<br>2<br>C<br>2<br>C<br>2<br>C<br>2<br>C<br>2<br>C<br>2<br>C<br>2<br>C<br>2<br>C<br>2<br>C<br>2<br>C<br>2<br>C<br>2<br>C<br>2<br>C<br>2<br>C<br>2<br>C<br>2<br>C<br>2<br>C<br>2<br>C<br>2<br>C<br>2<br>C<br>2<br>C<br>2<br>C<br>