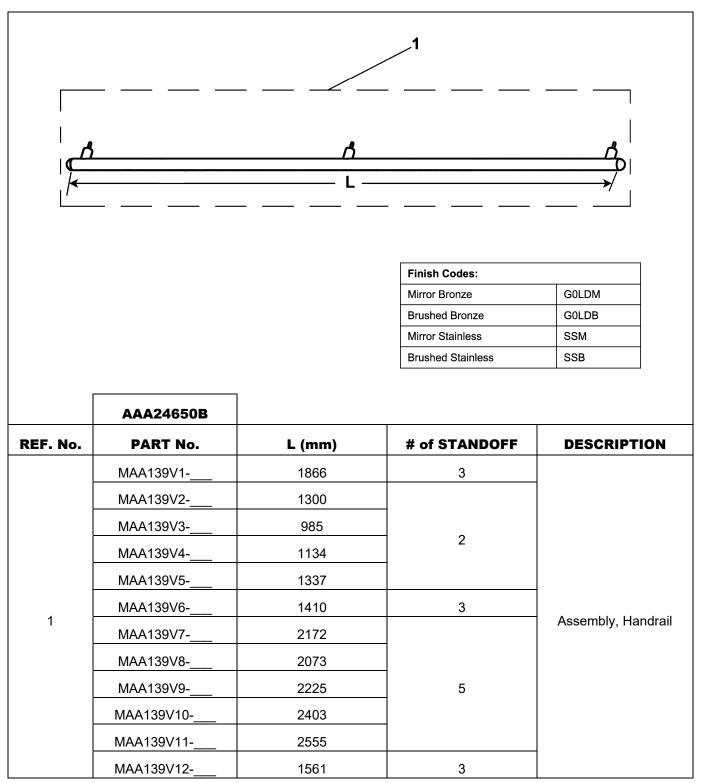

### **STD-B Handrail Assembly**

**NOTE:** To order a handrail assembly, you must complete the part number by adding the appropriate code for the finish desired, per the table above. For example, a handrail, 2073 mm long with a brushed bronze finish would be ordered as MAA139V8-G0LDB.

**NOTE:** To order a handrail extrusion or standoff, you must complete the part number by adding the appropriate code for the finish desired, per the table above. For example, a handrail, 2073 mm long with a brushed bronze finish would be ordered as AAA139BL8-G0LDB.