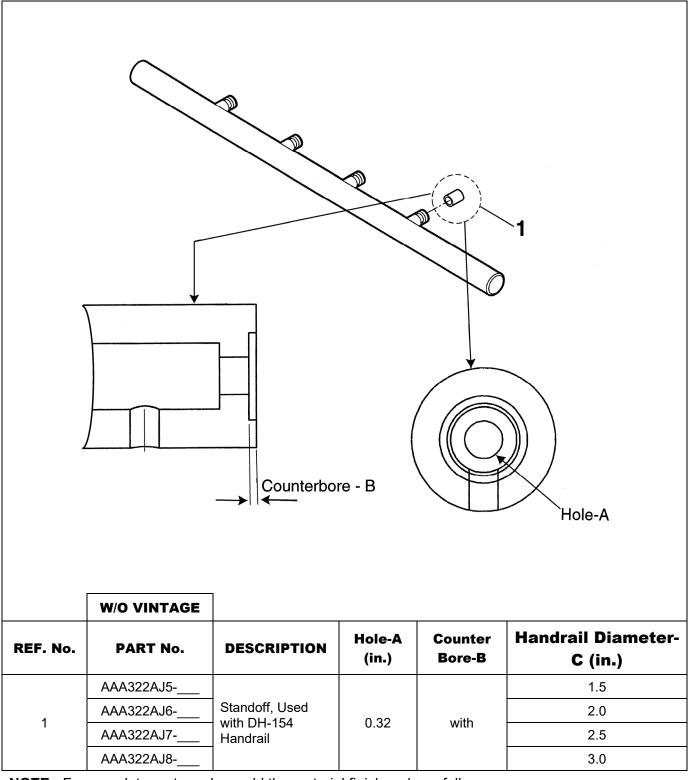

Customer Service with the information indicated in the table above, based on specific job conditions.





**NOTE:** Type AAA139BJ handrails come in three different end configurations, four material finishes and various finished lengths. To order, contact OSC Customer Service with the information indicated in the table above, based on specific job conditions.

#### Page 8 August 21, 2009

### **DH-154 Handrail**



**NOTE:** Type AAA139BF handrails come in three different end configurations, four diameters, four material finishes and various finished lengths. To order, contact OSC Customer Service with the information indicated in the table above, based on specific job conditions.



NOTE: These standoffs are used with the AAA139BH and AAA139BJ handrails.

#### Page 10 August 21, 2009





NOTE: For complete part number, add the material finish code as follows:

**MF4** = Brushed Stainless Steel; **SS8** = Mirror Stainless Steel

**BR7** = Brushed Bronze; **BR8** = Mirror Bronze.

# **Decorative Ceiling Assembly:**

DC 22-E



Unpublished Work-Otis Elevator Co., 2009

### **DC-22 Decorative Ceiling**

| 5        |           |                                                                      |
|----------|-----------|----------------------------------------------------------------------|
|          | AAA24650B |                                                                      |
| REF. No. | PART No.  | DESCRIPTION                                                          |
| 1        | 283WV1    | Bracket, Corner                                                      |