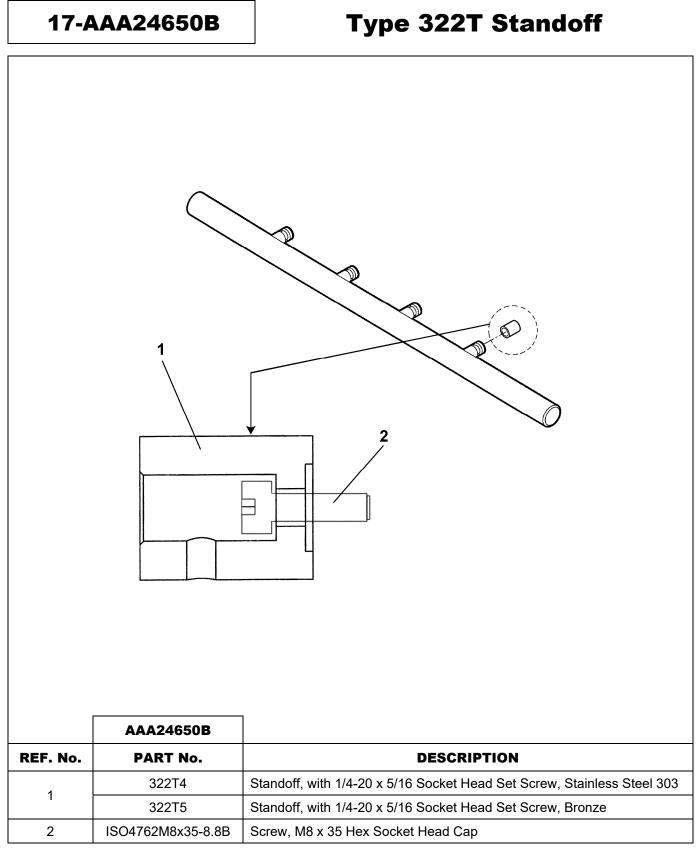

ree different end configurations, four material finishes and various finished lengths. To order, contact OSC Customer Service with the information indicated in the table above, based on specific job conditions.





**NOTE:** Type AAA139BJ handrails come in three different end configurations, four material finishes and various finished lengths. To order, contact OSC Customer Service with the information indicated in the table above, based on specific job conditions.

#### Page 8 August 21, 2009

### **DH-154 Handrail**



**NOTE:** Type AAA139BF handrails come in three different end configurations, four diameters, four material finishes and various finished lengths. To order, contact OSC Customer Service with the information indicated in the table above, based on specific job conditions.



NOTE: These standoffs are used with the AAA139BH and AAA139BJ handrails.

#### Page 10 August 21, 2009





NOTE: For complete part number, add the material finish code as follows:

**MF4** = Brushed Stainless Steel; **SS8** = Mirror Stainless Steel

**BR7** = Brushed Bronze; **BR8** = Mirror Bronze.

# **Decorative Ceiling Assembly:**

DC 22-E



Unpublished Work-Otis Elevator Co., 2009

### **DC-22 Decorative Ceiling**

| 5        |           |                                                                      |
|----------|-----------|----------------------------------------------------------------------|
|          | AAA24650B |                                                                      |
| REF. No. | PART No.  | DESCRIPTION