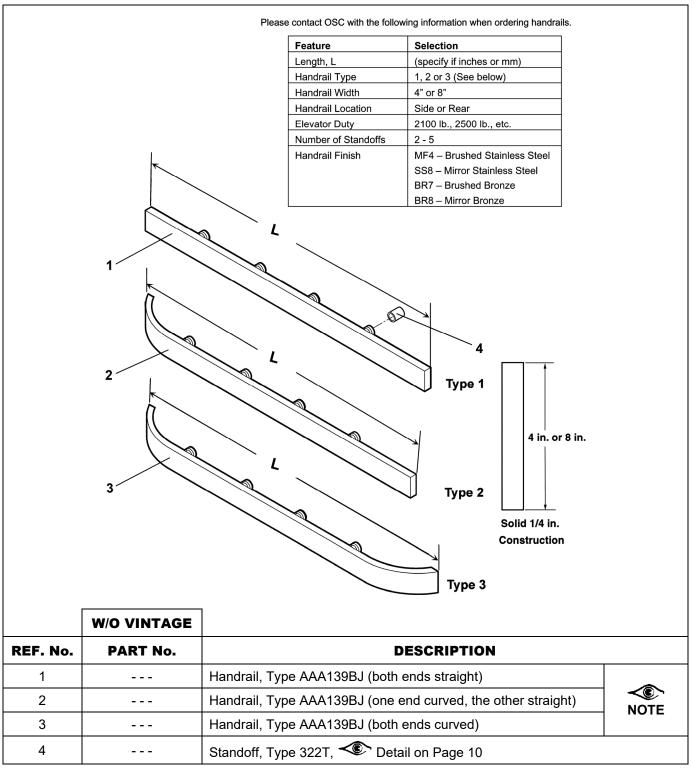

### **DH-50 Handrail**

**NOTE:** Type AAA139BH handrails come in three different end configurations, four material finishes and various finished lengths. To order, contact OSC Customer Service with the information indicated in the table above, based on specific job conditions.

**NOTE:** Type AAA139BJ handrails come in three different end configurations, four material finishes and various finished lengths. To order, contact OSC Customer Service with the information indicated in the table above, based on specific job conditions.