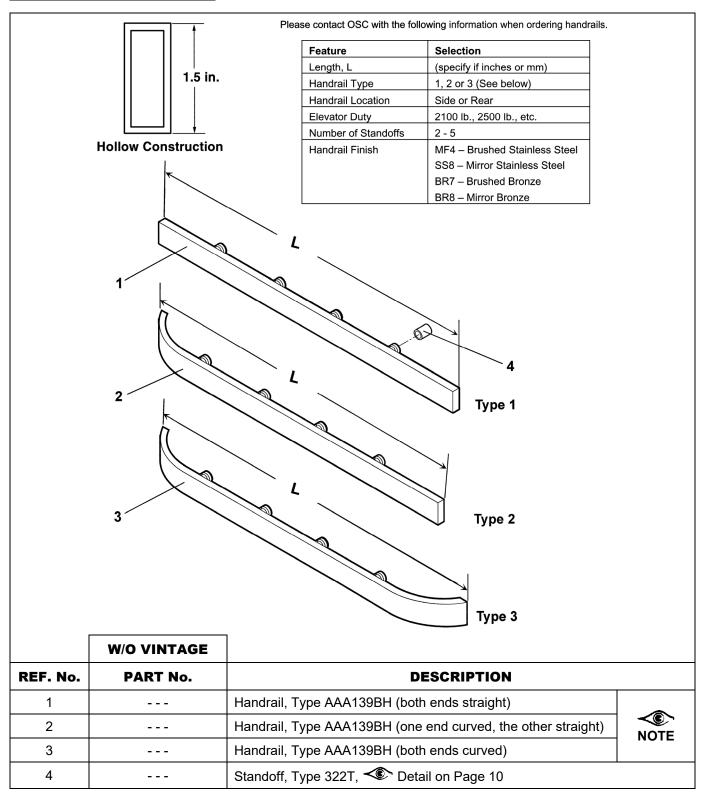

### **DH-50 Handrail**

**NOTE:** Type AAA139BH handrails come in three different end configurations, four material finishes and various finished lengths. To order, contact OSC Customer Service with the information indicated in the table above, based on specific job conditions.

**NOTE:** Type AAA139BJ handrails come in three different end configurations, four material finishes and various finished lengths. To order, contact OSC Customer Service with the information indicated in the table above, based on specific job conditions.

### **DH-154 Handrail**

**NOTE:** Type AAA139BF handrails come in three different end configurations, four diameters, four material finishes and various finished lengths. To order, contact OSC Customer Service with the information indicated in the table above, based on specific job conditions.