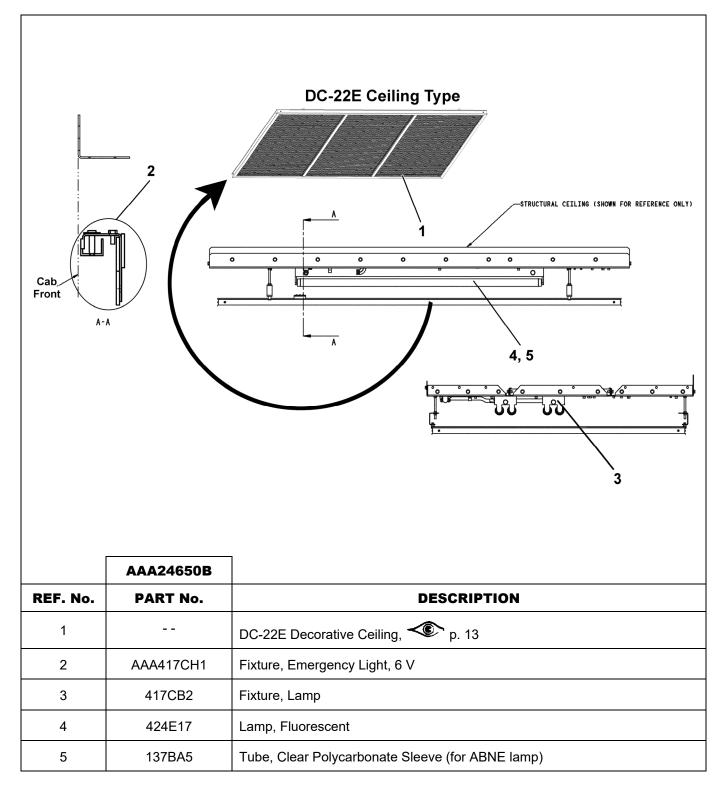

### **DC-22 Decorative Ceiling**

| 5        |           |                                                                      |
|----------|-----------|----------------------------------------------------------------------|
|          | AAA24650B |                                                                      |
| REF. No. | PART No.  | DESCRIPTION                                                          |
| 1        | 283WV1    | Bracket, Corner                                                      |
| 2        | 283WW1    | Bracket, Side                                                        |
| 3        | 320CE3    | Bumper                                                               |
| 4        |           | Grille / Louver Panel, 🏾 🌮 SPL 17-A49BM                              |
| 5        | 50AKS-144 | Shape, Center Support, Aluminum, 144 in. long (Cut to suit in field) |
| 6        | 50AKR-144 | Shape, Side Frame, Aluminum, 144 in. long (Cut to suit in field)     |
| 7        | 338AP1    | Slip Nut                                                             |