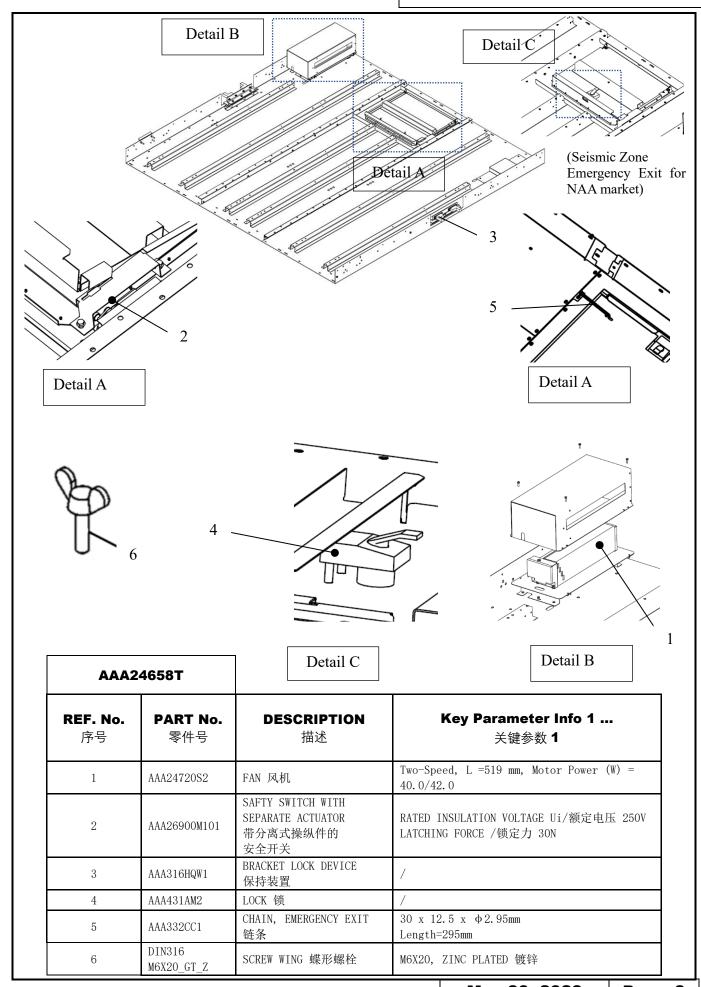

#### **Related Drawings**

| Drawing No. | Title                    | Drawing No. | Title                                                  |
|-------------|--------------------------|-------------|--------------------------------------------------------|
| AAA24658T   | CEILING ASSEMBLY<br>轿顶组件 | AAA26900M   | SAFTY SWITCH WITH SEPARATE<br>ACTUATOR<br>带分离式操纵件的安全开关 |
| AAA24661K   | Ceiling, Suspended FC6   |             |                                                        |
|             |                          |             |                                                        |
|             |                          |             |                                                        |
|             |                          |             |                                                        |