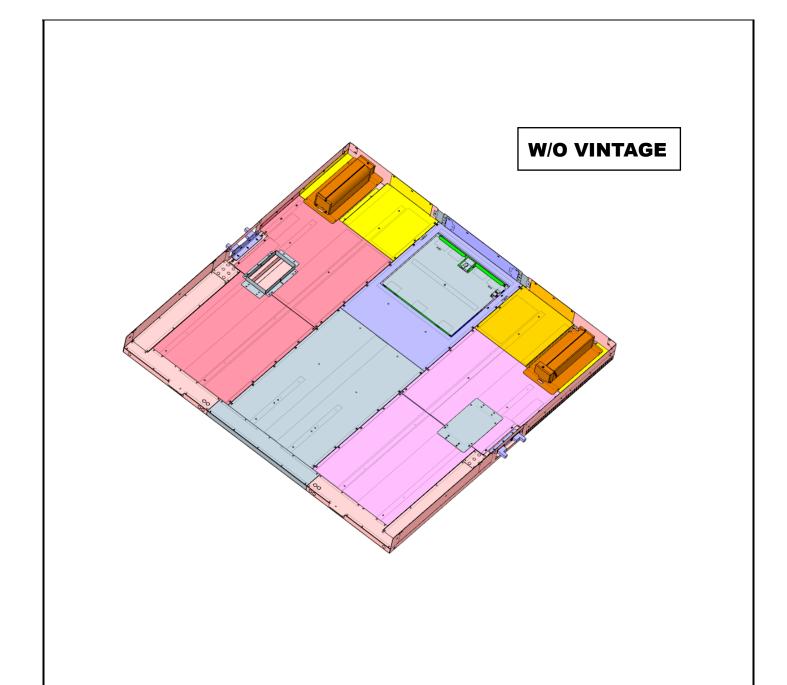

## **CEILING ASSEMBLY, NSAA**

轿顶装配

## **Leaflet Description**

The SPL describe the lowest replaceable parts for the AAA24658T ceiling assembly used on the Skyrise1 NSAA

此 SPL 描述了 Skyrise1\_NSAA、AAA24658T 轿顶装配中的最小可替换部件

### **CEILING ASSEMBLY**

轿顶装配

## **CEILING ASSEMBLY**

轿顶装配