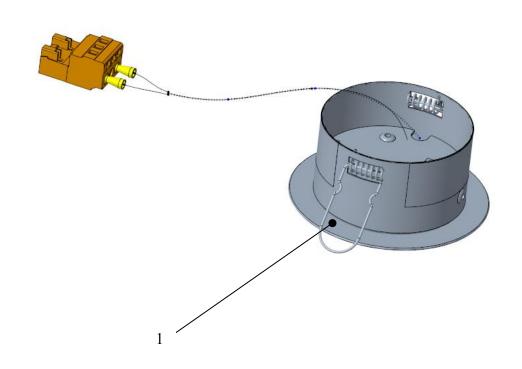

## 17-AAA24658T

| AAA24661k      |                 |                    |                                     |
|----------------|-----------------|--------------------|-------------------------------------|
| REF. No.<br>序号 | PART No.<br>零件号 | DESCRIPTION<br>描述  | Key Parameter Info 1<br>关键参数 1      |
|                | AAA417DG1       | CAB LED LIGHT BULB | Ceiling finish=Brushed Steel Finish |
| 1              | AAA417DG2       | CAB LED LIGHT BULB | Ceiling finish=Real White           |
|                | AAA417DG3       | CAB LED LIGHT BULB | Ceiling finish=Black Pearl          |
|                |                 |                    |                                     |
| _              |                 |                    |                                     |