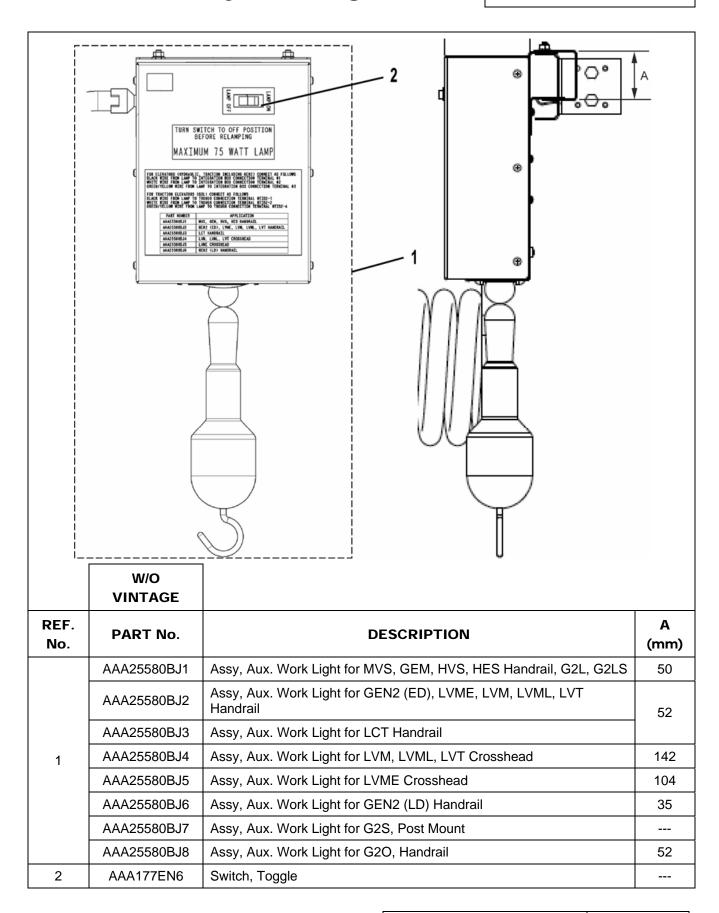

## **Leaflet Description**

Type AAA25580BJ auxiliary work light was designed to fit on all current production car tops and provide code required lighting to the top of car, as required by A17.1-2007 and later codes.

#### **Leaflet Revisions**

| Date Revised   | Subject Matter Expert | Reason for Revision                                    |
|----------------|-----------------------|--------------------------------------------------------|
| August 3, 2011 | Troy Chicoine         | New SPL                                                |
| March 27, 2013 | Troy Chicoine         | Added p/ns AAA25580BJ7 and AAA25580BJ8 on p. 3, ref. 1 |

## **Auxiliary Work Light**

### 17-AAA25580BJ