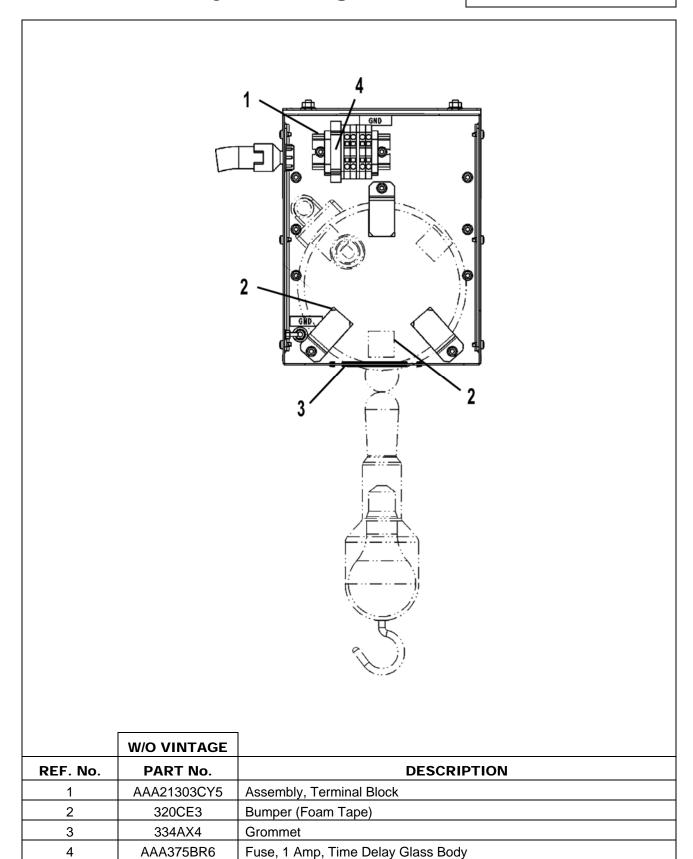

Parts Leaflets...**

This document lists the lowest replaceable units (LRUs) for the standard version of the product. The LRUs are chosen by a team of Otis associates representing engineering and manufacturing.

While goal of this document is to make parts identification as easy as possible, the document cannot be all-inclusive. Elevator and escalator contracts classified as "special" or "custom" are not addressed here. For such contracts, please refer to specified information, the contract folder, TIPs, Field Education Articles, Construction Letters, etc. for further information.

If you have any suggestions about this document, please contact the subject matter expert listed on this page.

## **Auxiliary Work Light**

### 17-AAA25580BJ



### 17-AAA25580BJ

# **Auxiliary Work Light**