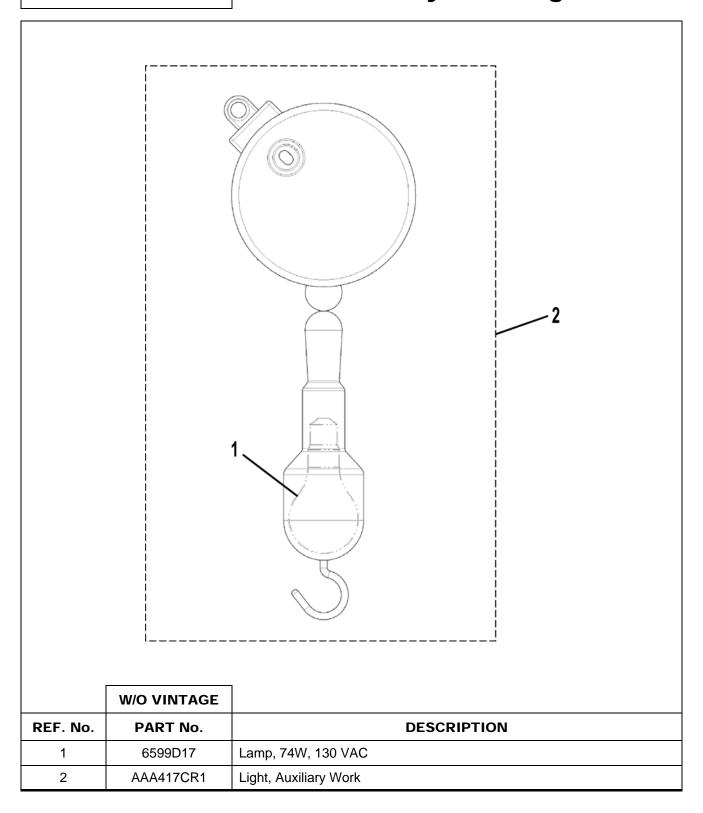

e Parts Leaflets...**

This document lists the lowest replaceable units (LRUs) for the standard version of the product. The LRUs are chosen by a team of Otis associates representing engineering and manufacturing.

While goal of this document is to make parts identification as easy as possible, the document cannot be all-inclusive. Elevator and escalator contracts classified as "special" or "custom" are not addressed here. For such contracts, please refer to specified information, the contract folder, TIPs, Field Education Articles, Construction Letters, etc. for further information.

If you have any suggestions about this document, please contact the subject matter expert listed on this page.

## **Auxiliary Work Light**

### 17-AAA25580BJ



### 17-AAA25580BJ

# **Auxiliary Work Light**