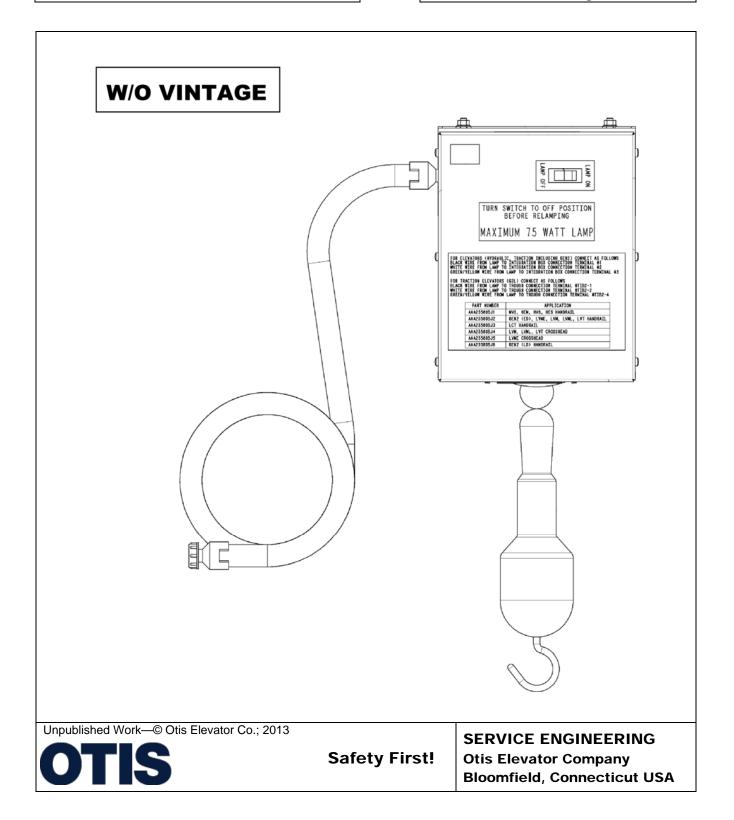

## **Leaflet Description**

Type AAA25580BJ auxiliary work light was designed to fit on all current production car tops and provide code required lighting to the top of car, as required by A17.1-2007 and later codes.

## **Auxiliary Work Light**

### 17-AAA25580BJ