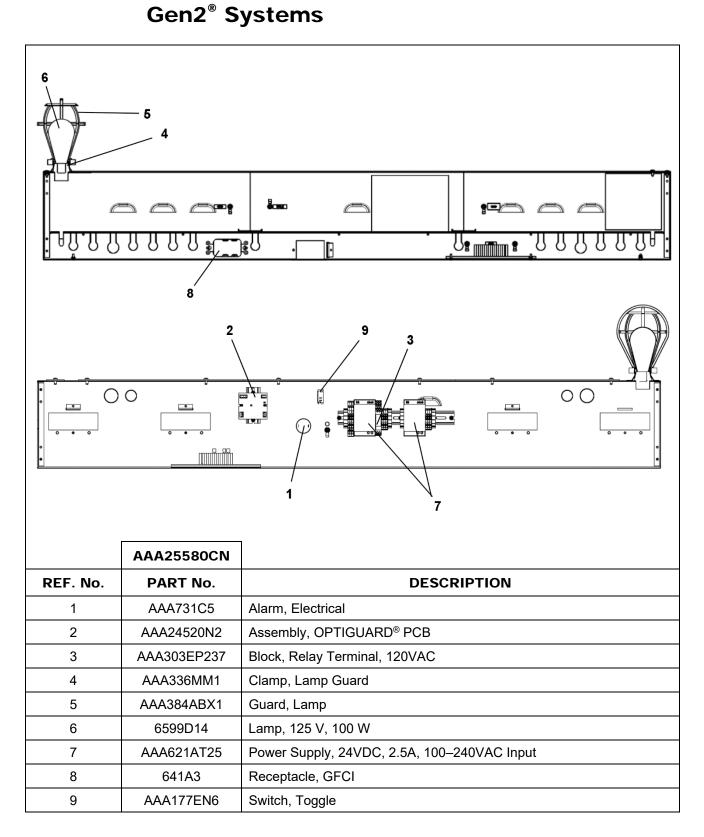

OSC Service Engineering |

#### **About Spare Parts Leaflets...**

This document lists the lowest replaceable units (LRUs) for the standard version of the product. The LRUs are chosen by a team of Otis associates representing engineering and manufacturing.

While goal of this document is to make parts identification as easy as possible, the document cannot be all-inclusive. Elevator and escalator contracts classified as "special" or "custom" are not addressed here. For such contracts, please refer to specified information, the contract folder, TIPs, Field Education Articles, Construction Letters, etc. for further information.

If you have any suggestions about this document, please contact the subject matter expert listed on this page.

# Top-of-Car Integration Box for

### 17-AAA25580CN



## 17-AAA25580CN

# TOC Integration Box for Gen2® Systems: OPTIGUARD® Components