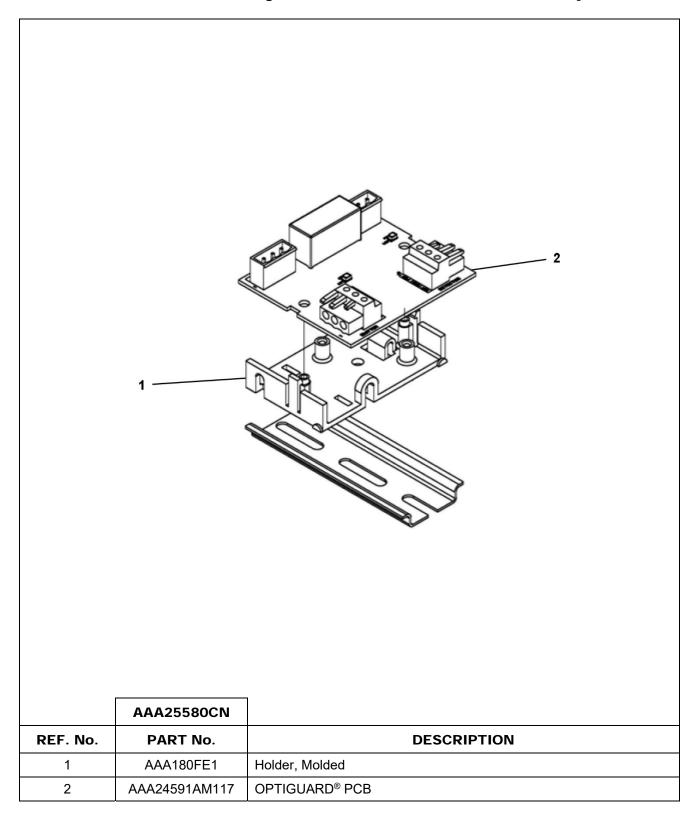

ts the lowest replaceable units (LRUs) for the standard version of the product. The LRUs are chosen by a team of Otis associates representing engineering and manufacturing.

While goal of this document is to make parts identification as easy as possible, the document cannot be all-inclusive. Elevator and escalator contracts classified as "special" or "custom" are not addressed here. For such contracts, please refer to specified information, the contract folder, TIPs, Field Education Articles, Construction Letters, etc. for further information.

If you have any suggestions about this document, please contact the subject matter expert listed on this page.

# Top-of-Car Integration Box for

### 17-AAA25580CN



## 17-AAA25580CN

# TOC Integration Box for Gen2® Systems: OPTIGUARD® Components