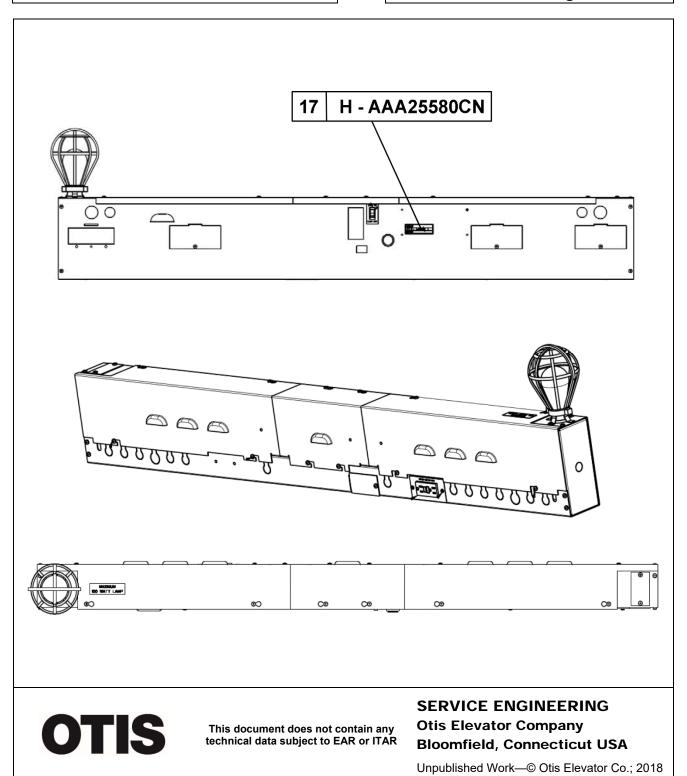

### 17-AAA25580CN

## **Leaflet Description**

The AAA25580CN rear top-of-car integration box was designed to fit on the Gen2® RSL car top and houses various discrete components and printed circuit boards. This enclosure also acts as wiring trough for harnesses originating from the CIB to the various car top components.