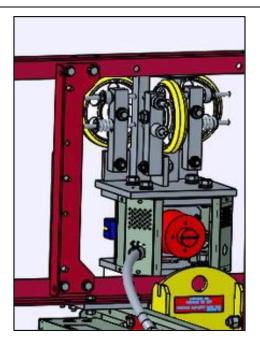

## **Leaflet Description**

This leaflet provides information for AAA27076HP assembly of the friction damper control box used on belted cars with excessive bounce.

## **Friction Damper Control Box**