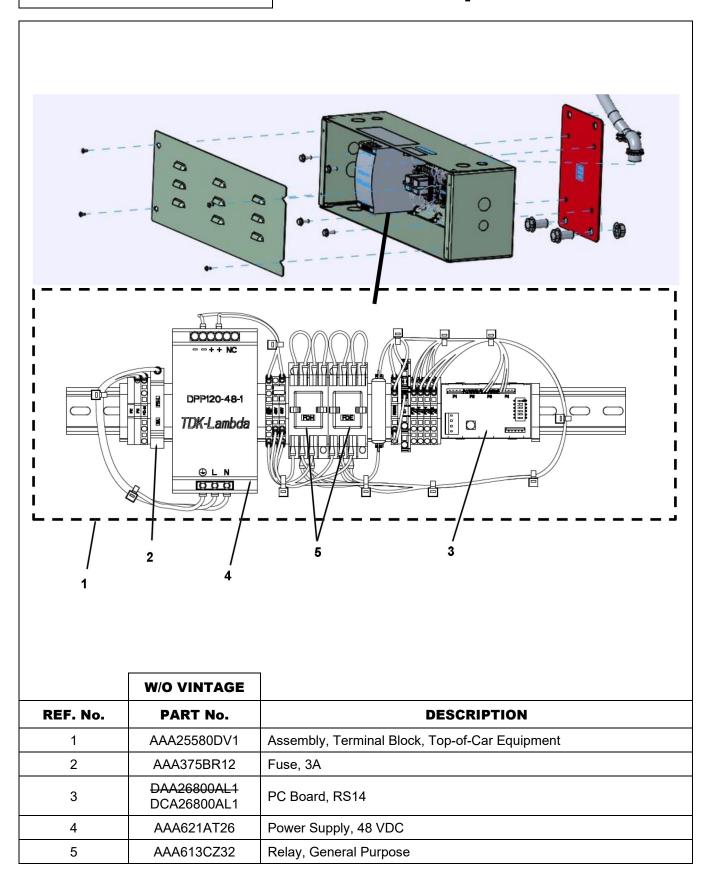

Engineering LDC-F |  |

#### **About Spare Parts Leaflets...**

This document lists the lowest replaceable units (LRUs) for the standard version of the product. The LRUs are chosen by a team of Otis associates representing engineering and manufacturing.

While goal of this document is to make parts identification as easy as possible, the document cannot be all-inclusive. Elevator and escalator contracts classified as "special" or "custom" are not addressed here. For such contracts, please refer to specified information, the contract folder, TIPs, Field Education Articles, Construction Letters, etc. for further information.

If you have any suggestions about this document, please contact the subject matter expert listed on this page.

### 17-AAA25580DW

## **Friction Damper Control Box**