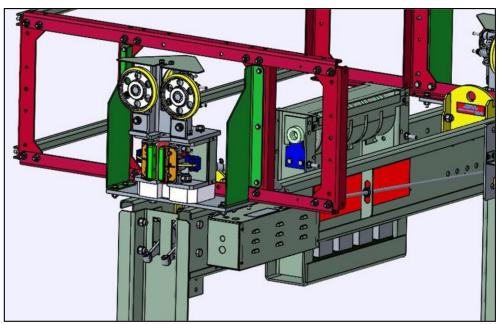

## **Leaflet Description**

This leaflet provides information for AAA27076HP assembly of the friction damper control box used on belted cars with excessive bounce.

## **Friction Damper Control Box**