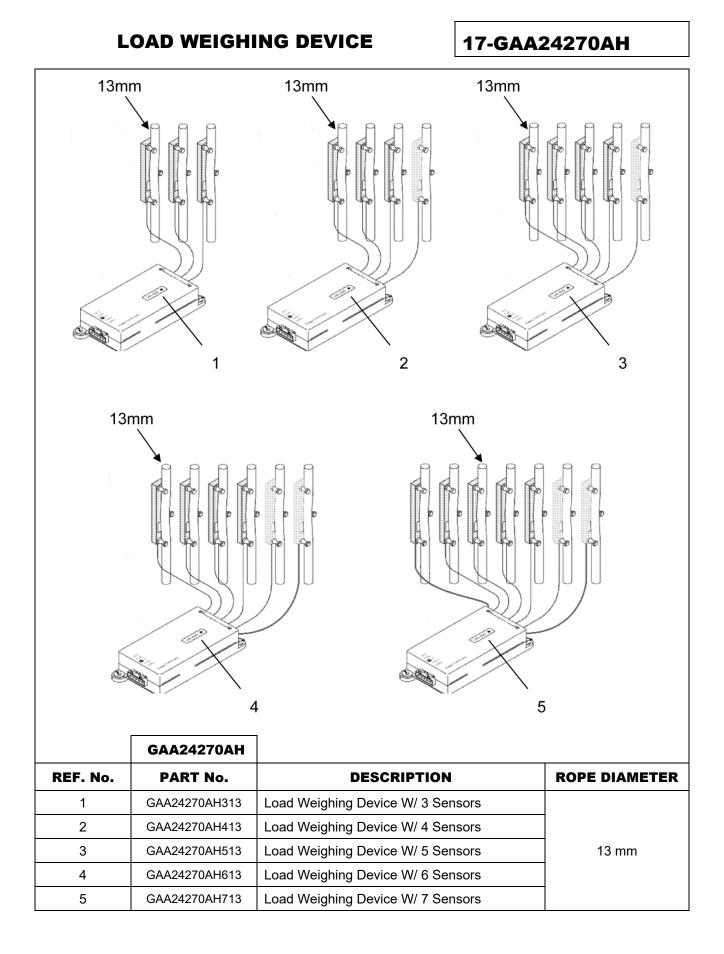

## LOAD WEIGHING DEVICE

### 17-GAA24270AH

|          | 16mm          |                                   | $\frac{1}{2}$ |
|----------|---------------|-----------------------------------|---------------|
|          | GAA24270AH    |                                   |               |
| REF. No. | PART No.      | DESCRIPTION                       | ROPE DIAMETER |
| 1        | GAA24270AH416 | Load Weighing Device W/ 4 Sensors |               |
| 2        | GAA24270AH516 | Load Weighing Device W/ 5 Sensors | 16 mm         |
| 3        | GAA24270AH616 | Load Weighing Device W/ 6 Sensors |               |
| 4        | GAA24270AH716 | Load Weighing Device W/ 7 Sensors |               |