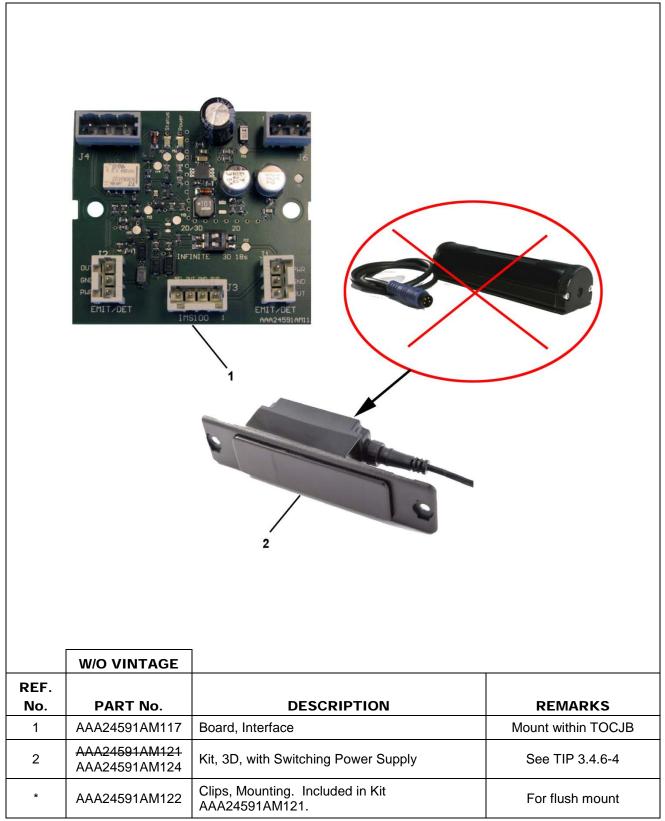

astic               | for door mount                                                    |                      |
| 7    | AAA24591AM115 | Power Supply, Universal                 |                                                                   |                      |
| 8    | AAA24591AM100 | Receiver                                |                                                                   |                      |
| 9    | AAA24591AM112 | Shield, Vision                          |                                                                   |                      |
| 10   | AAA24591AM101 | Transmitter                             |                                                                   |                      |

Part not shown.

## 20-AAA24591AM

# **Spare Parts**



<sup>\*</sup> Part not shown.