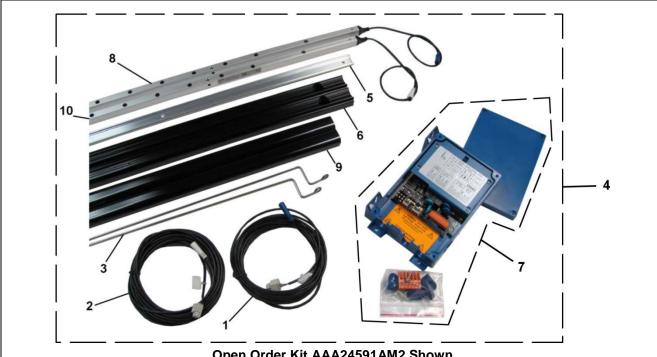

# **Detector Assemblies**

# 20-AAA24591AM

Open Order Kit AAA24591AM2 Shown

|      | W/O VINTAGE   |                                         |                                                                   |                      |
|------|---------------|-----------------------------------------|-------------------------------------------------------------------|----------------------|
| REF. | PART No.      | DESCRIPTION                             | REMARKS                                                           | # WIRES IN CONNECTOR |
| 1    | AAA24591AM102 | DESCRIPTION                             | for AAA24591AM1                                                   | 3                    |
|      |               | Cable, Receiver                         |                                                                   |                      |
|      | AAA24591AM104 |                                         | for AAA24591AM2                                                   | 2                    |
| 2    | AAA24591AM103 | Cable, Transmitter                      | for AAA24591AM1                                                   | 3                    |
|      | AAA24591AM105 |                                         | for AAA24591AM2                                                   | 4                    |
| *    | AAA24591AM123 | Cable, Extension, 3 m                   | For either<br>transmitter or<br>receiver                          |                      |
| 3    | AAA24591AM116 | Guide, Cable                            |                                                                   |                      |
| 4    | AAA24591AM1   | Kit, Light Ray Device, New Equipment    | Item 7 not included;<br>use with<br>AAA24591AM117<br>(see page 4) |                      |
|      | AAA24591AM2   | Kit, Light Ray Device, Open Order & Mod | Shown above                                                       |                      |
| 5    | AAA24591AM113 | Mounting Profile, Anodized              | for fixed mount                                                   |                      |
| 6    | AAA24591AM114 | Mounting Profile, Plastic               | for door mount                                                    |                      |
| 7    | AAA24591AM115 | Power Supply, Universal                 |                                                                   |                      |
| 8    | AAA24591AM100 | Receiver                                |                                                                   |                      |
| 9    | AAA24591AM112 | Shield, Vision                          |                                                                   |                      |
| 10   | AAA24591AM101 | Transmitter                             |                                                                   |                      |

Part not shown.