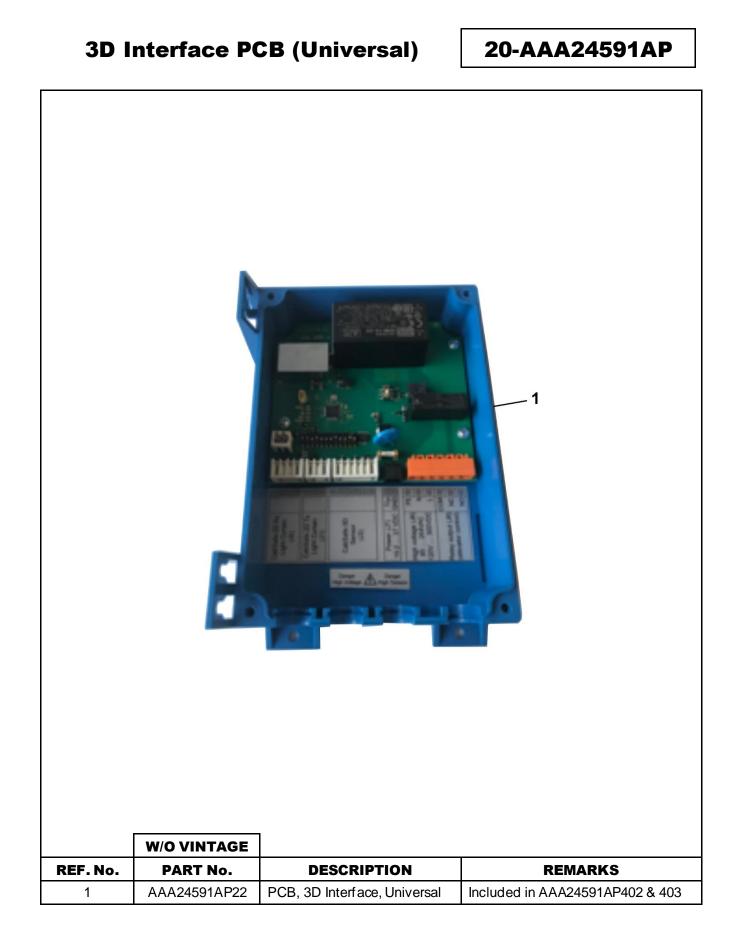

| PART No.           AAA24591AP18           AAA24591AM123           AAA24591AP17           AAA24591AP17           AAA24591AP16           AAA24591AP15           AAA24591AP15           AAA24591AP16           AAA24591AP15           AAA24591AP15           AAA24591AP116           AAA24591AP11           AAA24591AP11           AAA24591AP12                    | Cable, Extension 3D/Receiver, 3 m<br>Cable, Extension Transmitter, 3 m<br>Cable, 3D, 5 m<br>Cable, Receiver, 5 m<br>Cable, Transmitter, 5 m<br>Guide, Cable<br>Kit, 3D Light Ray Device, New Equipment<br>Kit, Hardware, 3D<br>Mounting Profile, Anodized<br>Receiver | <br>Included in AAA24591AP1,<br>402, 403, 405, 406<br><br>Included in AAA24591AP1, |

\* Part not shown.

Page 4



Page 5



### **3D Interface PCB w/ Holder**





Page 7