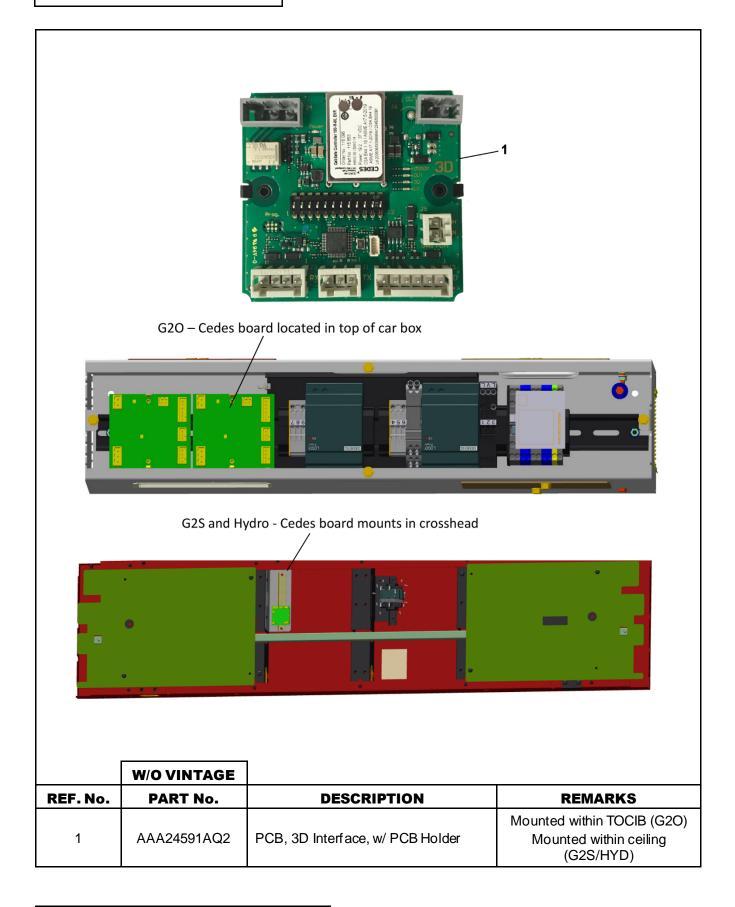

| PART No.           AAA24591AP18           AAA24591AM123           AAA24591AP17           AAA24591AP17           AAA24591AP16           AAA24591AP15           AAA24591AP15           AAA24591AP16           AAA24591AP15           AAA24591AP15           AAA24591AP116           AAA24591AP11           AAA24591AP11           AAA24591AP12                    | Cable, Extension 3D/Receiver, 3 m<br>Cable, Extension Transmitter, 3 m<br>Cable, 3D, 5 m<br>Cable, Receiver, 5 m<br>Cable, Transmitter, 5 m<br>Guide, Cable<br>Kit, 3D Light Ray Device, New Equipment<br>Kit, Hardware, 3D<br>Mounting Profile, Anodized<br>Receiver | <br>Included in AAA24591AP1,<br>402, 403, 405, 406<br><br>Included in AAA24591AP1, |

\* Part not shown.

Page 4



Page 5



### **3D Interface PCB w/ Holder**





Page 7