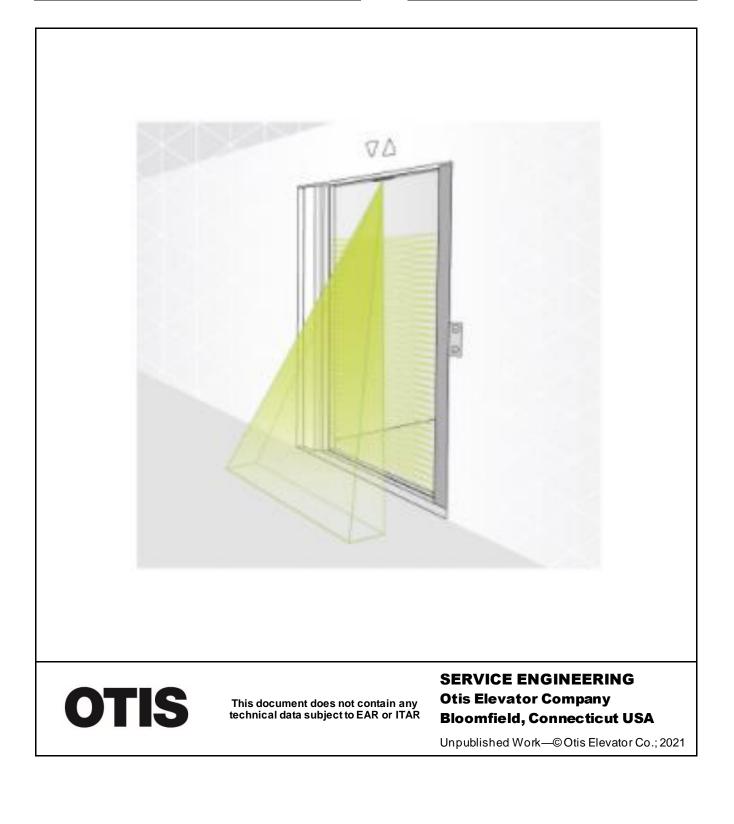

# 3D Light Curtain, CabSafe<sup>™</sup>

## **Leaflet Description**

This leaf let covers all OSC-supported replacement parts for the CabSafe™ Light Ray Device.