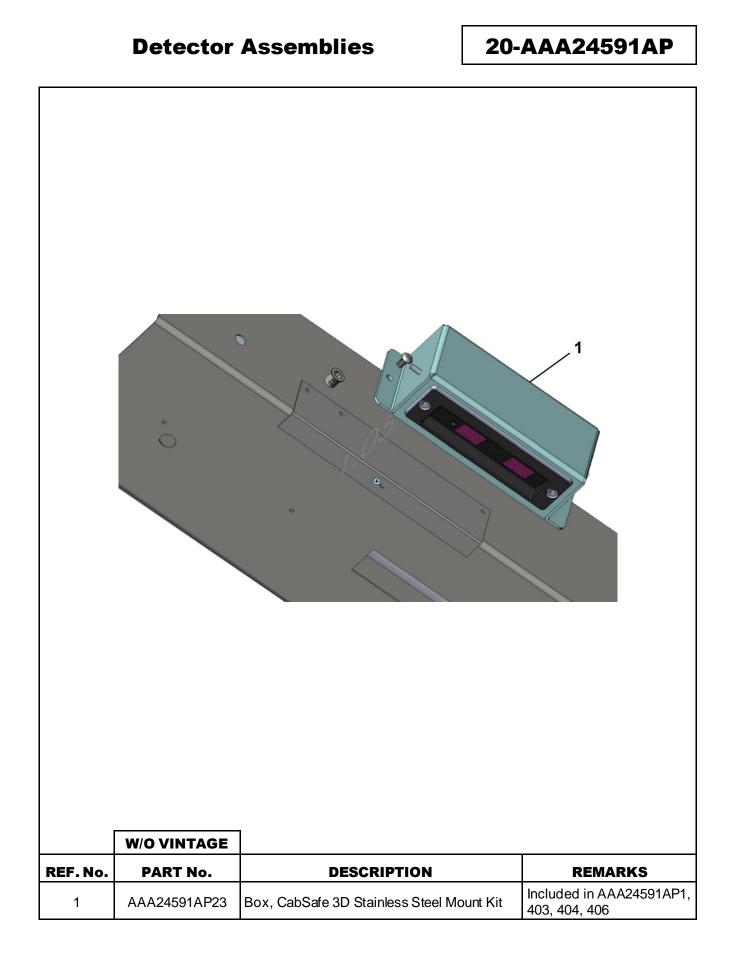

### **Detector Assemblies**

20-AAA24591AP

### **Detector Assemblies**

|                                      |                                                                                                                                                                                                                                                                                                                                                                 |                                                                                                                                                                                                                                                                       | 7                                                                                  |
|--------------------------------------|-----------------------------------------------------------------------------------------------------------------------------------------------------------------------------------------------------------------------------------------------------------------------------------------------------------------------------------------------------------------|-----------------------------------------------------------------------------------------------------------------------------------------------------------------------------------------------------------------------------------------------------------------------|------------------------------------------------------------------------------------|
|                                      | W/OVINIAGE                                                                                                                                                                                                                                                                                                                                                      |                                                                                                                                                                                                                                                                       |                                                                                    |
| DEE No                               | W/O VINTAGE                                                                                                                                                                                                                                                                                                                                                     | DESCRIPTION                                                                                                                                                                                                                                                           | DEMADKS                                                                            |
| REF. No.                             | PART No.                                                                                                                                                                                                                                                                                                                                                        | DESCRIPTION                                                                                                                                                                                                                                                           | REMARKS                                                                            |
|                                      | <b>PART No.</b><br>AAA24591AP18                                                                                                                                                                                                                                                                                                                                 | Cable, Extension 3D/Receiver, 3 m                                                                                                                                                                                                                                     | REMARKS                                                                            |
| *                                    | <b>PART No.</b><br>AAA24591AP18<br>AAA24591AM123                                                                                                                                                                                                                                                                                                                | Cable, Extension 3D/Receiver, 3 m<br>Cable, Extension Transmitter, 3 m                                                                                                                                                                                                | REMARKS<br>                                                                        |
| *                                    | <b>PART No.</b><br>AAA24591AP18<br>AAA24591AM123<br>AAA24591AP17                                                                                                                                                                                                                                                                                                | Cable, Extension 3D/Receiver, 3 m<br>Cable, Extension Transmitter, 3 m<br>Cable, 3D, 5 m                                                                                                                                                                              |                                                                                    |
| *<br>*<br>*<br>1                     | PART No.           AAA24591AP18           AAA24591AM123           AAA24591AP17           AAA24591AP16                                                                                                                                                                                                                                                           | Cable, Extension 3D/Receiver, 3 m<br>Cable, Extension Transmitter, 3 m<br>Cable, 3D, 5 m<br>Cable, Receiver, 5 m                                                                                                                                                      | REMARKS                 Included in AAA24591AP1, 402, 403, 405, 406                |
| *<br>*<br>1<br>2                     | PART No.           AAA24591AP18           AAA24591AM123           AAA24591AP17           AAA24591AP16           AAA24591AP15                                                                                                                                                                                                                                    | Cable, Extension 3D/Receiver, 3 m<br>Cable, Extension Transmitter, 3 m<br>Cable, 3D, 5 m<br>Cable, Receiver, 5 m<br>Cable, Transmitter, 5 m                                                                                                                           |                                                                                    |
| *<br>*<br>*<br>1                     | PART No.           AAA24591AP18           AAA24591AM123           AAA24591AP17           AAA24591AP16                                                                                                                                                                                                                                                           | Cable, Extension 3D/Receiver, 3 m<br>Cable, Extension Transmitter, 3 m<br>Cable, 3D, 5 m<br>Cable, Receiver, 5 m<br>Cable, Transmitter, 5 m<br>Guide, Cable                                                                                                           |                                                                                    |
| *<br>*<br>1<br>2<br>3                | PART No.           AAA24591AP18           AAA24591AM123           AAA24591AP17           AAA24591AP16           AAA24591AP15           AAA24591AM126                                                                                                                                                                                                            | Cable, Extension 3D/Receiver, 3 m<br>Cable, Extension Transmitter, 3 m<br>Cable, 3D, 5 m<br>Cable, Receiver, 5 m<br>Cable, Transmitter, 5 m                                                                                                                           | <br><br>Included in AAA24591AP1,<br>402, 403, 405, 406                             |
| *<br>*<br>1<br>2<br>3<br>4<br>*      | PART No.           AAA24591AP18           AAA24591AM123           AAA24591AP17           AAA24591AP16           AAA24591AP15           AAA24591AM116           AAA24591AP1                                                                                                                                                                                      | Cable, Extension 3D/Receiver, 3 m<br>Cable, Extension Transmitter, 3 m<br>Cable, 3D, 5 m<br>Cable, Receiver, 5 m<br>Cable, Transmitter, 5 m<br>Guide, Cable<br>Kit, 3D Light Ray Device, New Equipment<br>Kit, Hardware, 3D                                           | <br><br>Included in AAA24591AP1,<br>402, 403, 405, 406                             |
| *<br>*<br>1<br>2<br>3<br>4           | PART No.           AAA24591AP18           AAA24591AM123           AAA24591AP17           AAA24591AP16           AAA24591AP15           AAA24591AM116           AAA24591AP1           AAA24591AP15           AAA24591AP16           AAA24591AP15           AAA24591AP16                                                                                          | Cable, Extension 3D/Receiver, 3 m<br>Cable, Extension Transmitter, 3 m<br>Cable, 3D, 5 m<br>Cable, Receiver, 5 m<br>Cable, Transmitter, 5 m<br>Guide, Cable<br>Kit, 3D Light Ray Device, New Equipment                                                                | <br><br>Included in AAA24591AP1,<br>402, 403, 405, 406<br>                         |
| *<br>*<br>1<br>2<br>3<br>4<br>*<br>5 | PART No.           AAA24591AP18           AAA24591AM123           AAA24591AP17           AAA24591AP17           AAA24591AP16           AAA24591AP15           AAA24591AM116           AAA24591AP1           AAA24591AM116           AAA24591AP1           AAA24591AM116           AAA24591AP1           AAA24591AP1           AAA24591AP1           AAA24591AP1 | Cable, Extension 3D/Receiver, 3 m<br>Cable, Extension Transmitter, 3 m<br>Cable, 3D, 5 m<br>Cable, Receiver, 5 m<br>Cable, Transmitter, 5 m<br>Guide, Cable<br>Kit, 3D Light Ray Device, New Equipment<br>Kit, Hardware, 3D<br>Mounting Profile, Anodized             | <br><br>Included in AAA24591AP1,<br>402, 403, 405, 406                             |
| * * 1 2 3 4 * 5 6                    | PART No.           AAA24591AP18           AAA24591AM123           AAA24591AP17           AAA24591AP17           AAA24591AP16           AAA24591AP15           AAA24591AP15           AAA24591AP16           AAA24591AP15           AAA24591AP15           AAA24591AP116           AAA24591AP11           AAA24591AP11           AAA24591AP12                    | Cable, Extension 3D/Receiver, 3 m<br>Cable, Extension Transmitter, 3 m<br>Cable, 3D, 5 m<br>Cable, Receiver, 5 m<br>Cable, Transmitter, 5 m<br>Guide, Cable<br>Kit, 3D Light Ray Device, New Equipment<br>Kit, Hardware, 3D<br>Mounting Profile, Anodized<br>Receiver | <br>Included in AAA24591AP1,<br>402, 403, 405, 406<br><br>Included in AAA24591AP1, |