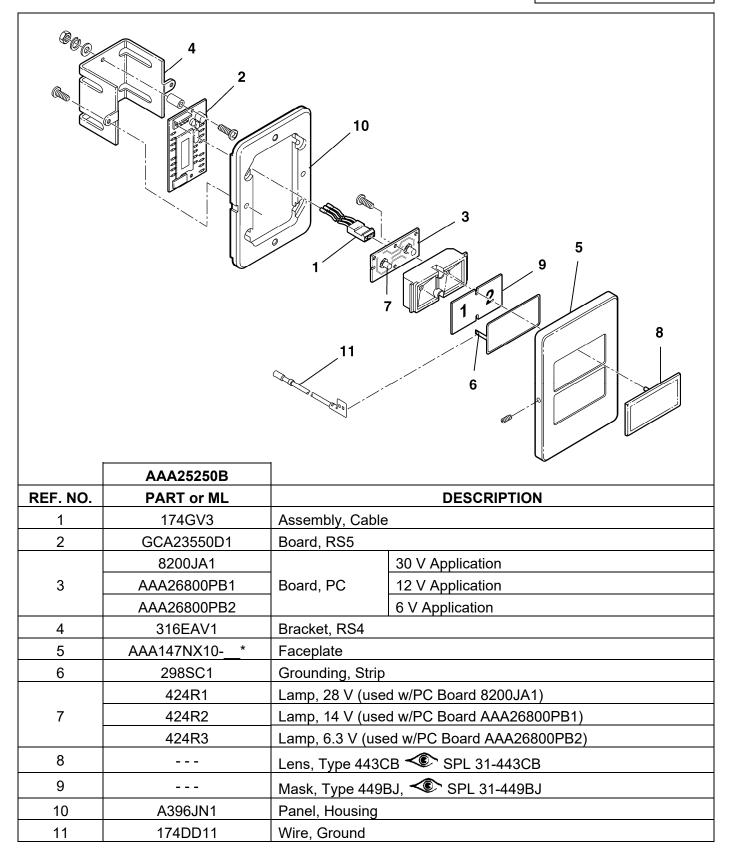

## **Hall Panel Instrument Components**

22-AAA25250B

April 1, 2000 Page 3

\* Add material/finish designation: BR7 = Brushed Brass, BR8 = Mirror Brass, SS4 = Brushed Stainless Steel, or SS8 = Mirror Stainless Steel.