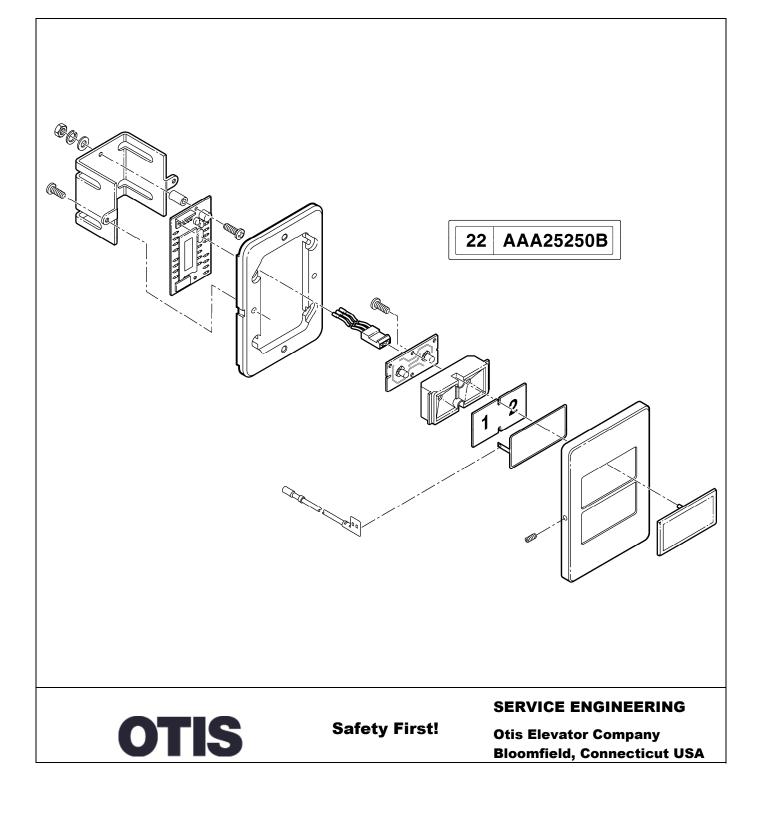

## **Hall Panel Instrument Components**

22-AAA25250B

April 1, 2000 Page 3

\* Add material/finish designation: BR7 = Brushed Brass, BR8 = Mirror Brass, SS4 = Brushed Stainless Steel, or SS8 = Mirror Stainless Steel.