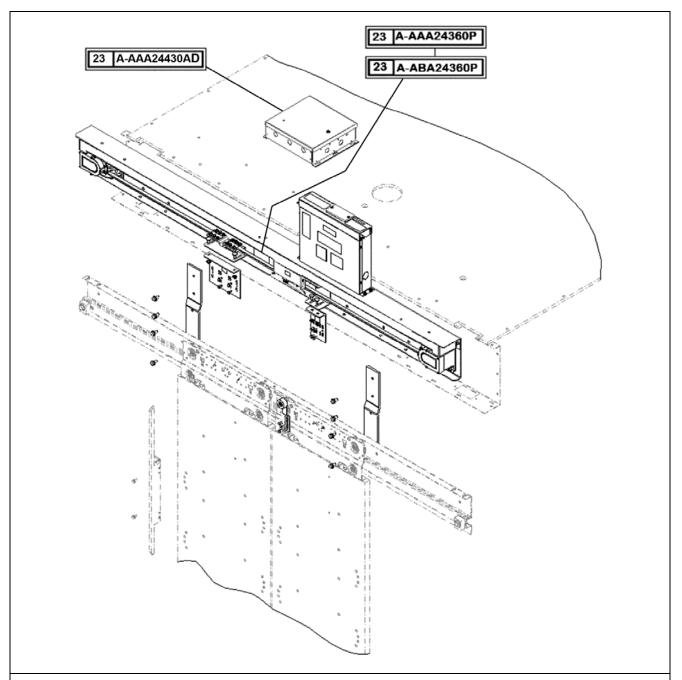

#### **Leaflet Description**

This leaflet lists the lowest replaceable units for the OTIS GLIDE® P door system for Mod and Open Order. The arrangements covered include right hand center-opening doors. The operator referenced within is different from the New Equipment OTIS GLIDE® P, which can be identified by the integrated header, track, hanger, and coupler equipment within the operator.

#### **Related Drawings**

| Drawing No. | Title                  | Drawing No. | Title                      |
|-------------|------------------------|-------------|----------------------------|
| AAA24360P   | Door Operator Assembly | AAA24360N   | Door Operator, Engine Unit |
| ABA24360P   | Door Operator Assembly | ABA24360N   | Door Operator, Engine Unit |

## OTIS GLIDE® P for Mod and Open

#### 23-AAA24360P

### **Order Operator Engine Unit**