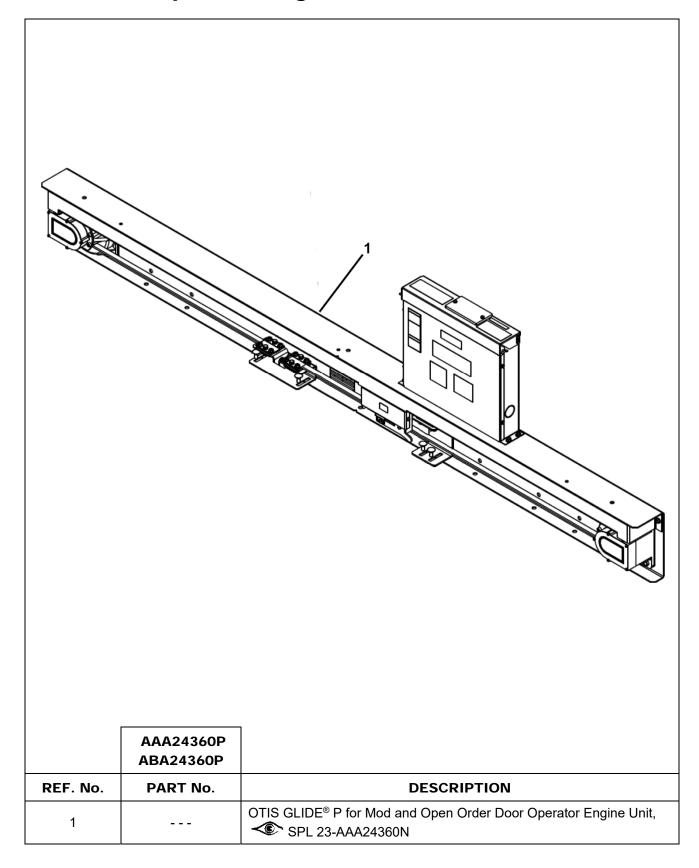

#### **Related Documents**

| Document ID        | Title                                                           |
|--------------------|-----------------------------------------------------------------|
| SPL 10-KAA24360AAL | Door Controller, NGPOK System                                   |
| SPL 23-AAA24360N   | Door Operator, OTIS GLIDE® P for Mod and Open Order Engine Unit |

## OTIS GLIDE® P for Mod and Open

#### 23-AAA24360P

### **Order Operator Engine Unit**