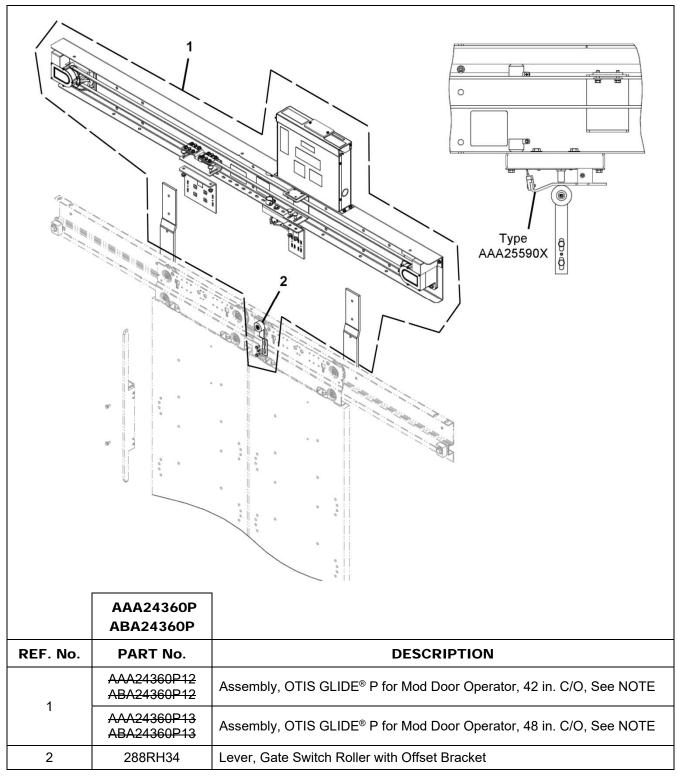

# Gate Switch Roller, Type AAA25590X Gate Switch

**NOTE:** OTIS GLIDE® P operators with AAA25590X style gate switch are no longer available, see TIP 22.17-5, OTIS GLIDE® P for Mod and Open Order Engine Unit Replacement.