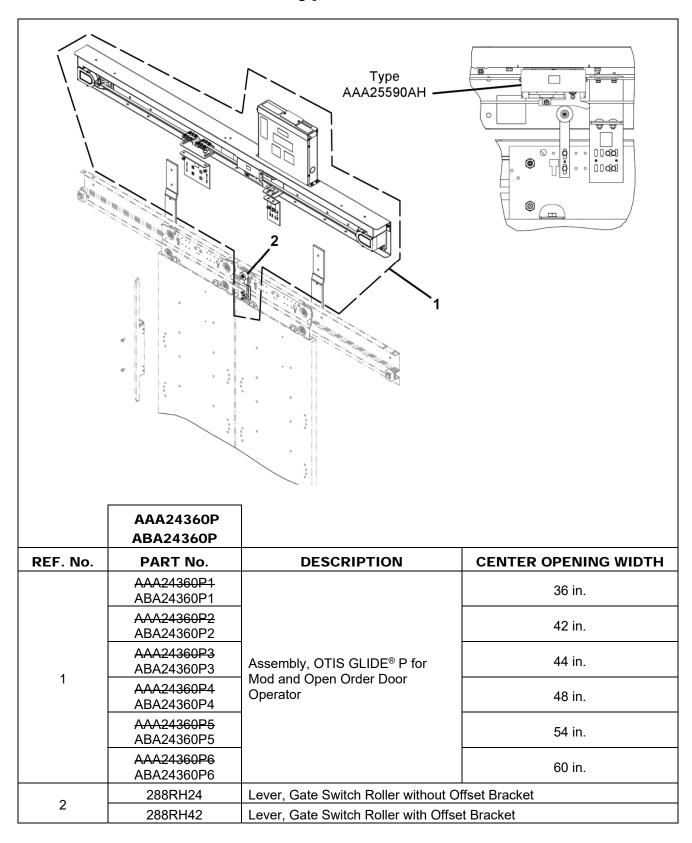

# Gate Switch Roller, Type AAA25590AH Gate Switch

| Page 4 | November 20, 2019 |
|--------|-------------------|
|--------|-------------------|