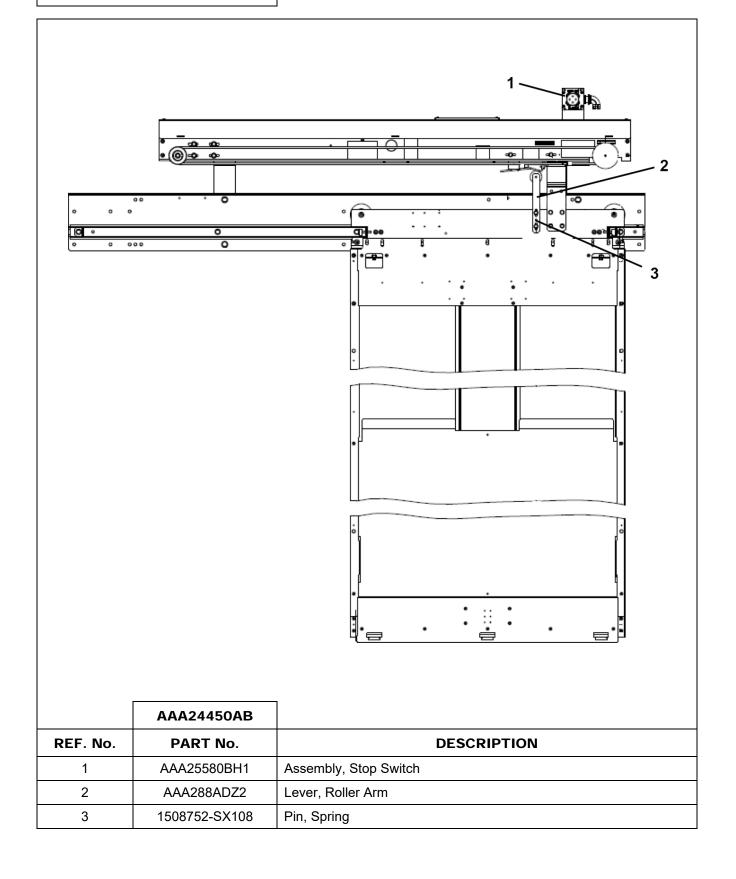

rts Leaflets...

This document lists the lowest replaceable units (LRUs) for the standard version of the product. The LRUs are chosen by a team of Otis associates representing engineering and manufacturing.

While goal of this document is to make parts identification as easy as possible, the document cannot be allinclusive. Elevator and escalator contracts classified as "special" or "custom" are not addressed here. For such contracts, please refer to specified information, the contract folder, TIPs, Field Education Articles, Construction Letters, etc. for further information.

If you have any suggestions about this document, please contact the subject matter expert listed on this page.

### **AT400 Operator**



### (Type AAA24350BW) Engine Unit



23-AAA24450AB

## **Application Parts**