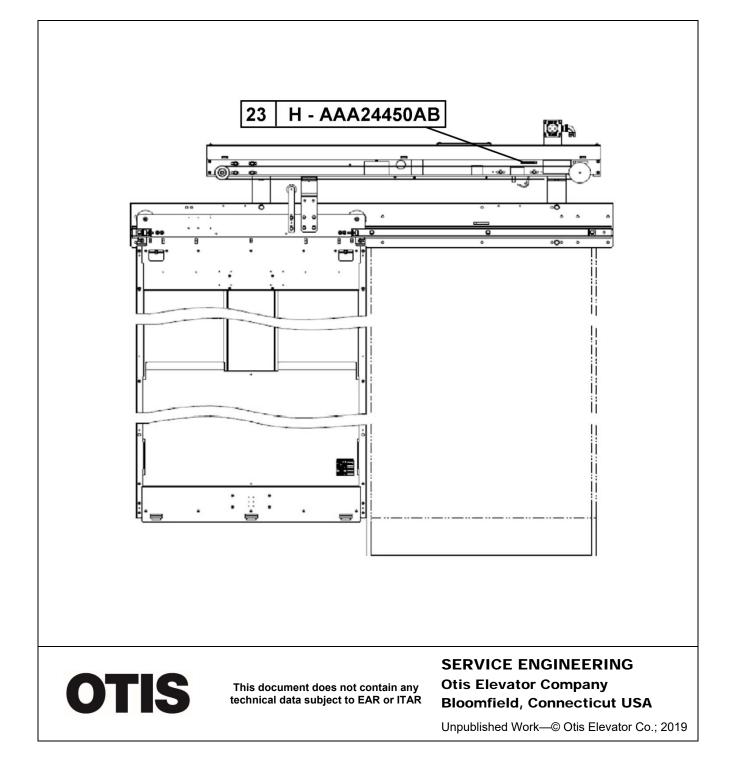

## 23-AAA24450AB

November 20, 2019 / Page 1 of 4

### **AT400 Operator**

### (Type AAA24350BW) Engine Unit

23-AAA24450AB