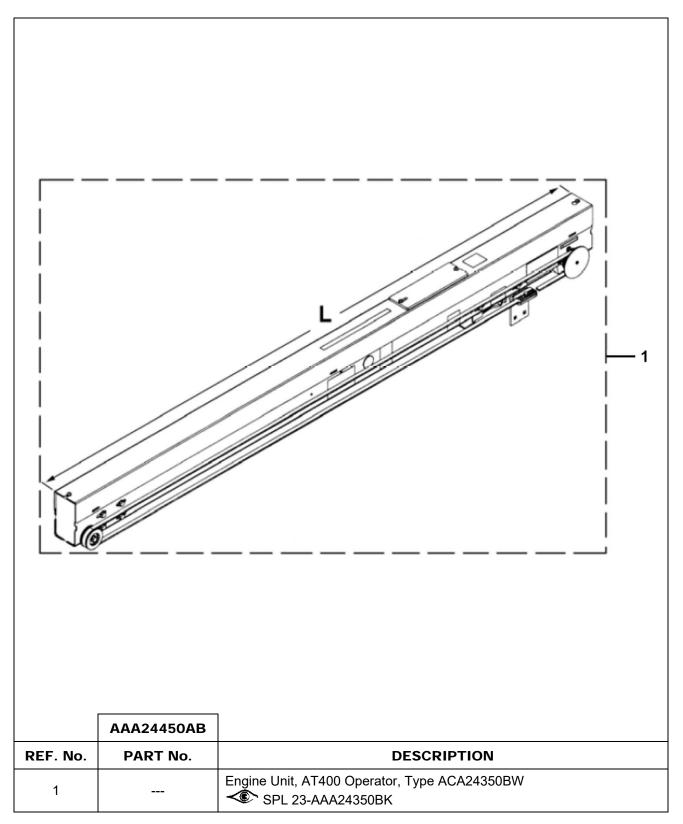

Service Engineering |

#### About Spare Parts Leaflets...

This document lists the lowest replaceable units (LRUs) for the standard version of the product. The LRUs are chosen by a team of Otis associates representing engineering and manufacturing.

While goal of this document is to make parts identification as easy as possible, the document cannot be allinclusive. Elevator and escalator contracts classified as "special" or "custom" are not addressed here. For such contracts, please refer to specified information, the contract folder, TIPs, Field Education Articles, Construction Letters, etc. for further information.

If you have any suggestions about this document, please contact the subject matter expert listed on this page.

### **AT400 Operator**



### (Type AAA24350BW) Engine Unit



23-AAA24450AB

## **Application Parts**