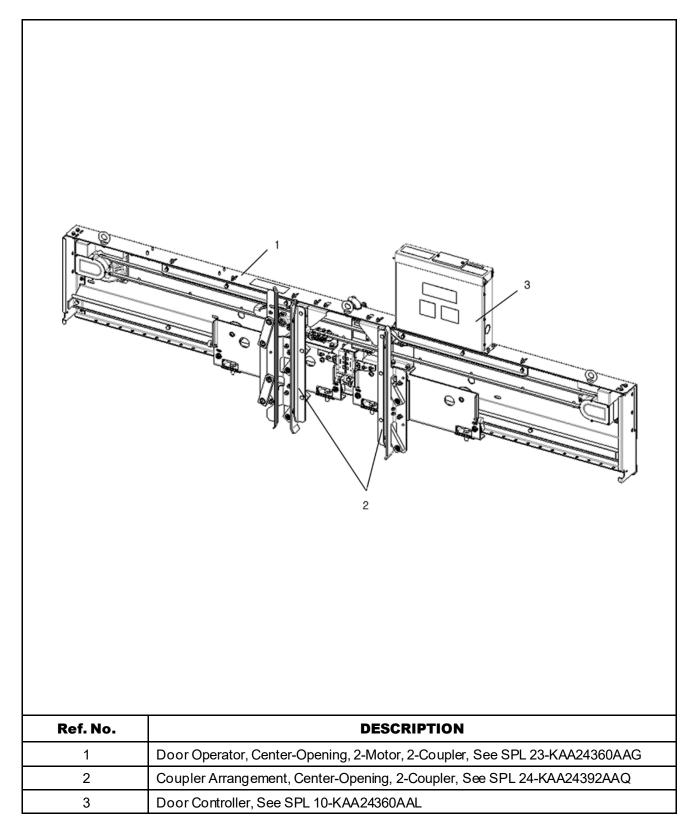

#### **Related Drawings**

| Drawing No. | Title                                             |
|-------------|---------------------------------------------------|
| KAA24360AAG | Door Operator, Center Opening, 2 Motor, 2 Coupler |
| KAA24392AAQ | Coupler Arrangement, Center Opening, 2 Coupler    |
| KAA24360AAL | Door Controller, For NGPOK                        |

### **Related Documents**

| Document ID        | Title                                             |
|--------------------|---------------------------------------------------|
| SPL 23-KAA24360AAG | Door Operator, Center Opening, 2 Motor, 2 Coupler |
| SPL 24-KAA24392AAQ | Coupler Arrangement, Center Opening, 2 Coupler    |
| SPL 10-KAA24360AAL | Door Controller, For NGPOK                        |
| SPL 23-AAA24476ZA  | NGPOK Door Operator System, Center Opening        |