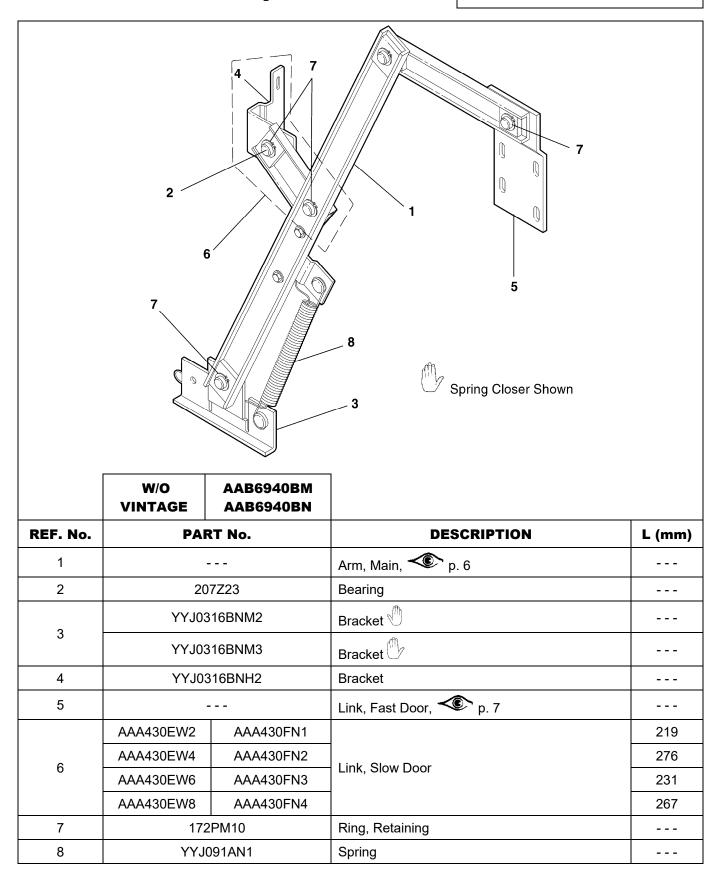

## **Closer Components**

### 26-AAA6940BM

#### **Main Arm**

## **Fast Door Link**

## 26-AAA6940BM

|             | W/O<br>VINTAGE | AAB6940BM<br>AAB6940BN |                 |        |
|-------------|----------------|------------------------|-----------------|--------|
| REF.<br>No. | PART No.       |                        | DESCRIPTION     | L (mm) |
| 1           | 207Z23         |                        | Bearing         |        |
| 2           | AAA316FTY2     |                        | Bracket, Link   |        |
|             | AAA            | 430EV2                 |                 | 257    |
| 3           | AAA            | 430EV4                 | Link, Fast Door | 310    |
|             | AAA430EV6      |                        |                 | 333    |