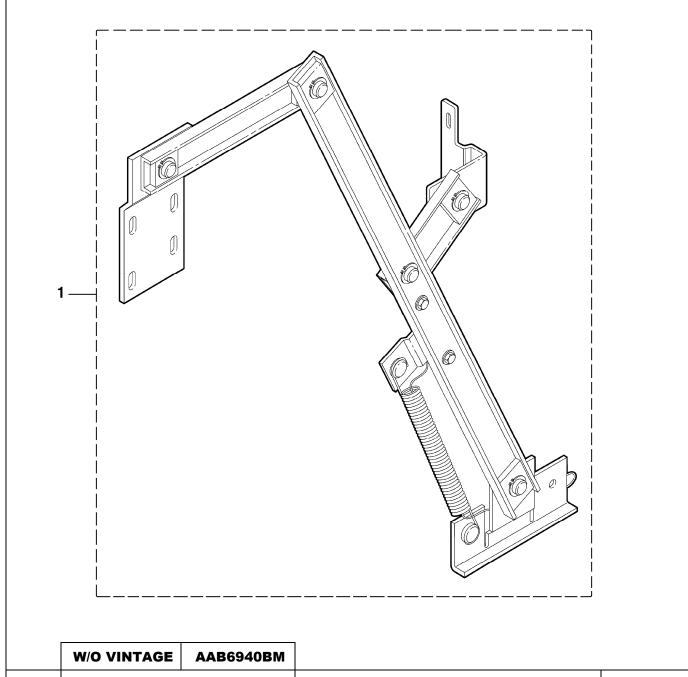

# Type AAA6940BM Right Hand Spring Closer

|             | W/O VINTAGE | AAB6940BM  |                                             |         |
|-------------|-------------|------------|---------------------------------------------|---------|
| REF.<br>No. | PART No.    |            | DESCRIPTION                                 | OPENING |
| 1           | AAA6940BM1  | AAB6940BM1 | Assembly, Spring Closer, 🖑, Two-Speed Doors | 1067 mm |
|             | AAA6940BM2  | AAB6940BM2 |                                             | 1219 mm |
|             | AAA6940BM3  | AAB6940BM3 |                                             | 1100 mm |
|             | AAA6940BM4  | AAB6940BM4 |                                             | 1200 mm |