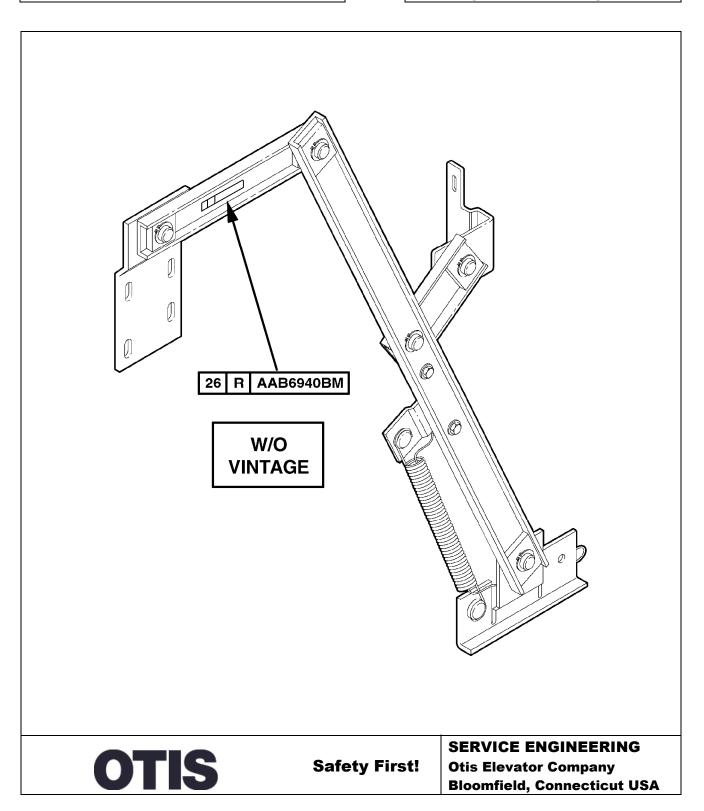

# Type AAA6940BM Right Hand Spring Closer

|             | W/O VINTAGE | AAB6940BM  |                                             |         |
|-------------|-------------|------------|---------------------------------------------|---------|
| REF.<br>No. | PART No.    |            | DESCRIPTION                                 | OPENING |
| 1           | AAA6940BM1  | AAB6940BM1 | Assembly, Spring Closer, 🖑, Two-Speed Doors | 1067 mm |
|             | AAA6940BM2  | AAB6940BM2 |                                             | 1219 mm |
|             | AAA6940BM3  | AAB6940BM3 |                                             | 1100 mm |
|             | AAA6940BM4  | AAB6940BM4 |                                             | 1200 mm |