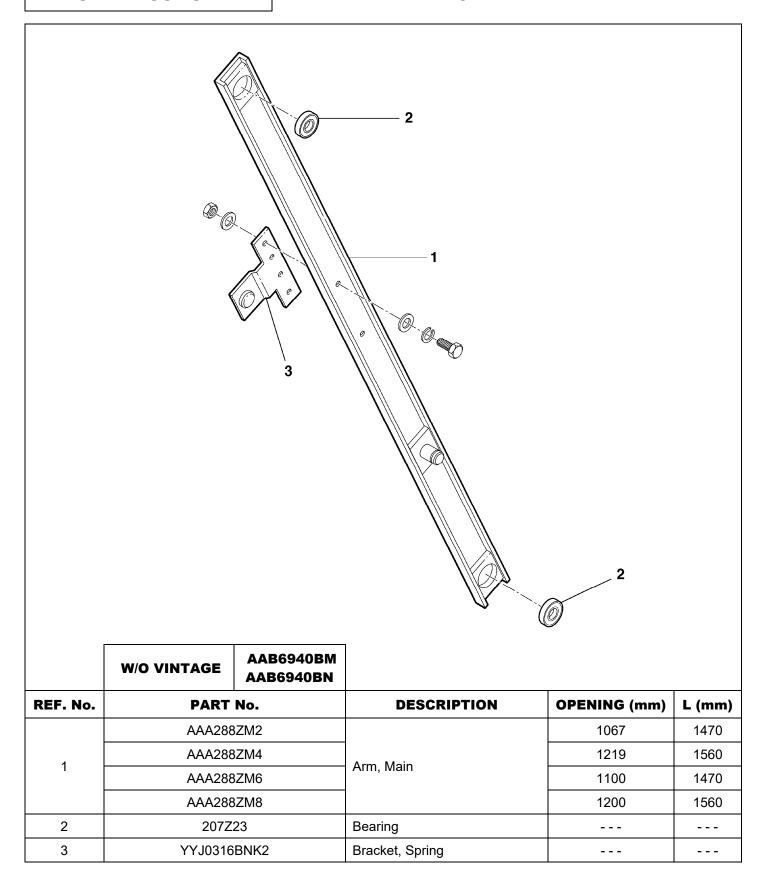

#### **Main Arm**

# Type AAA6940BM Right Hand Spring Closer

|             | W/O VINTAGE | AAB6940BM  |                                             |         |
|-------------|-------------|------------|---------------------------------------------|---------|
| REF.<br>No. | PART No.    |            | DESCRIPTION                                 | OPENING |
| 1           | AAA6940BM1  | AAB6940BM1 | Assembly, Spring Closer, 🖑, Two-Speed Doors | 1067 mm |
|             | AAA6940BM2  | AAB6940BM2 |                                             | 1219 mm |
|             | AAA6940BM3  | AAB6940BM3 |                                             | 1100 mm |
|             | AAA6940BM4  | AAB6940BM4 |                                             | 1200 mm |