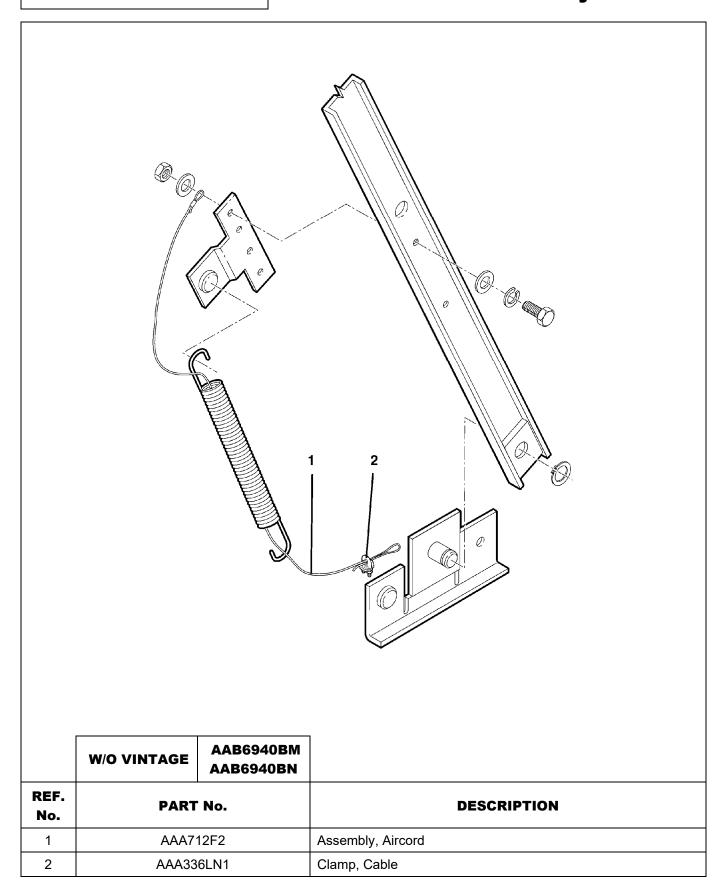

mponents**

### 26-AAA6940BM



#### **Main Arm**



## **Fast Door Link**

## 26-AAA6940BM



|             | W/O<br>VINTAGE | AAB6940BM<br>AAB6940BN |                 |        |
|-------------|----------------|------------------------|-----------------|--------|
| REF.<br>No. | PART No.       |                        | DESCRIPTION     | L (mm) |
| 1           | 207Z23         |                        | Bearing         |        |
| 2           | AAA316FTY2     |                        | Bracket, Link   |        |
|             | AAA            | 430EV2                 |                 | 257    |
| 3           | AAA            | 430EV4                 | Link, Fast Door | 310    |
|             | AAA430EV6      |                        |                 | 333    |

# **Aircord Assembly**