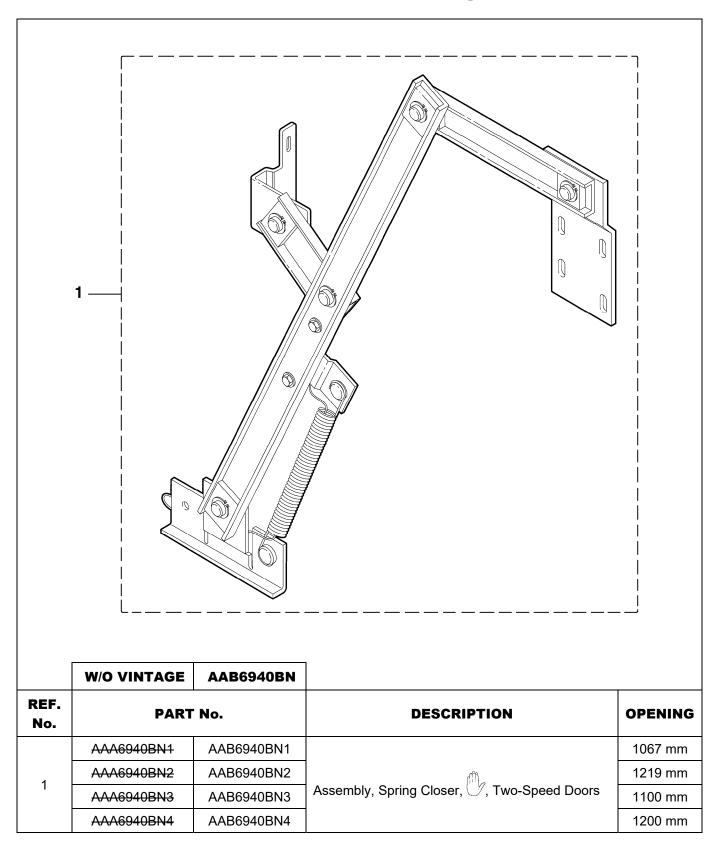

ted on this page.

# Type AAA6940BM Right Hand Spring Closer



|             | W/O VINTAGE | AAB6940BM  |                                             |         |
|-------------|-------------|------------|---------------------------------------------|---------|
| REF.<br>No. | PART No.    |            | DESCRIPTION                                 | OPENING |
| 1           | AAA6940BM1  | AAB6940BM1 | Assembly, Spring Closer, 🖑, Two-Speed Doors | 1067 mm |
|             | AAA6940BM2  | AAB6940BM2 |                                             | 1219 mm |
|             | AAA6940BM3  | AAB6940BM3 |                                             | 1100 mm |
|             | AAA6940BM4  | AAB6940BM4 |                                             | 1200 mm |

# Type AAA6940BN Left Hand Spring Closer



## **Closer Components**

### 26-AAA6940BM



#### **Main Arm**



## **Fast Door Link**

## 26-AAA6940BM



|             | W/O<br>VINTAGE | AAB6940BM<br>AAB6940BN |                 |        |
|-------------|----------------|------------------------|-----------------|--------|
| REF.<br>No. | PART No.       |                        | DESCRIPTION     | L (mm) |
| 1           | 207Z23         |                        | Bearing         |        |
| 2           | AAA316FTY2     |                        | Bracket, Link   |        |
|             | AAA            | 430EV2                 |                 | 257    |
| 3           | AAA            | 430EV4                 | Link, Fast Door | 310    |
|             | AAA430EV6      |                        |                 | 333    |

# **Airc