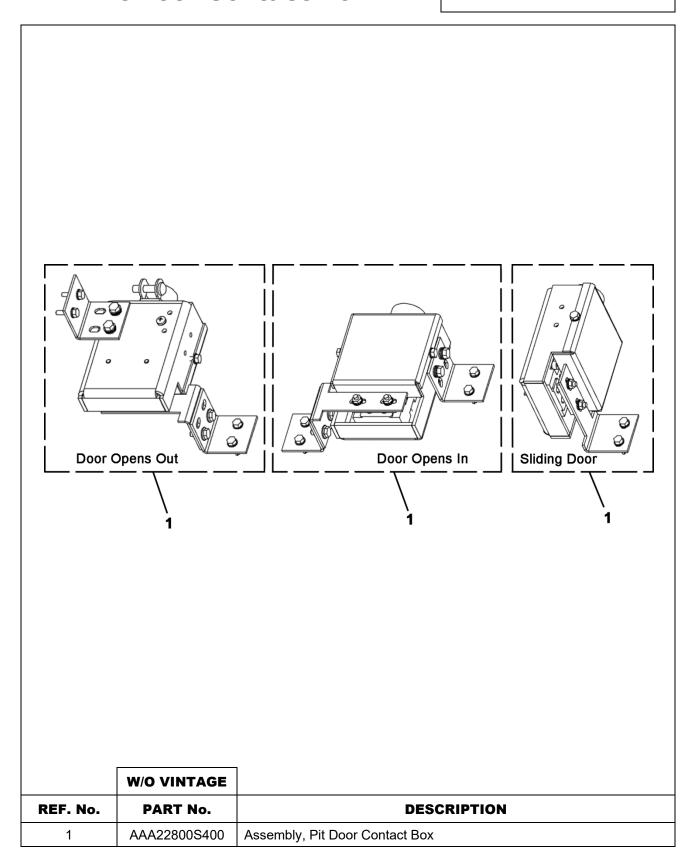

## **Leaflet Description**

This spare parts leaflet covers replaceable components related to the assembly for pit door contact boxes.

#### **Related Drawings**

| Drawing No. | Title                                          | Drawing No. | Title |
|-------------|------------------------------------------------|-------------|-------|
| AAA22800S   | Arrangement and Assembly, Pit Door Contact Box |             |       |