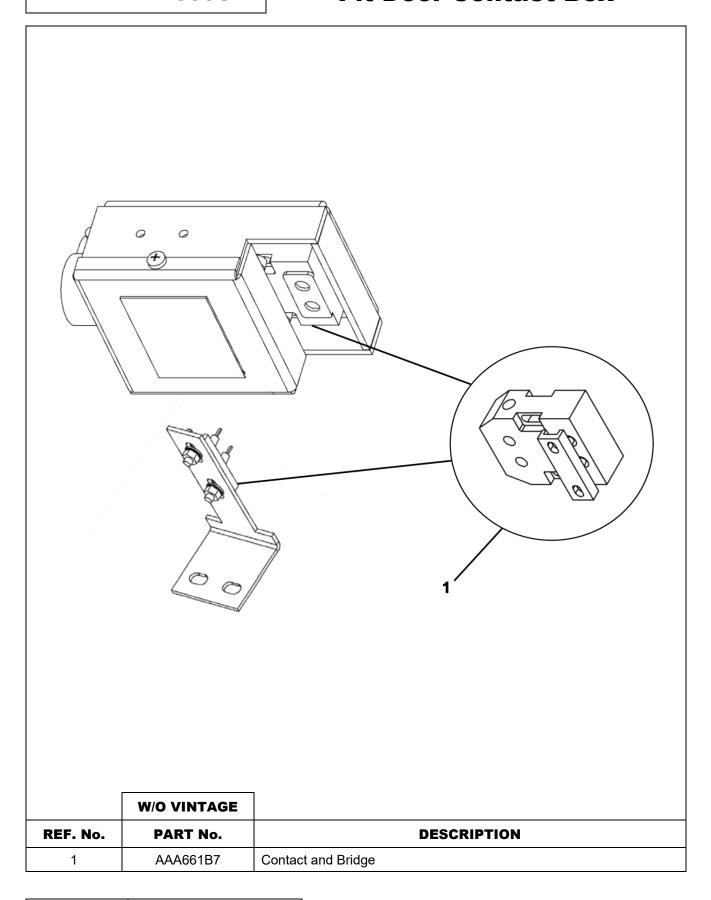

## **Leaflet Description**

This spare parts leaflet covers replaceable components related to the assembly for pit door contact boxes.