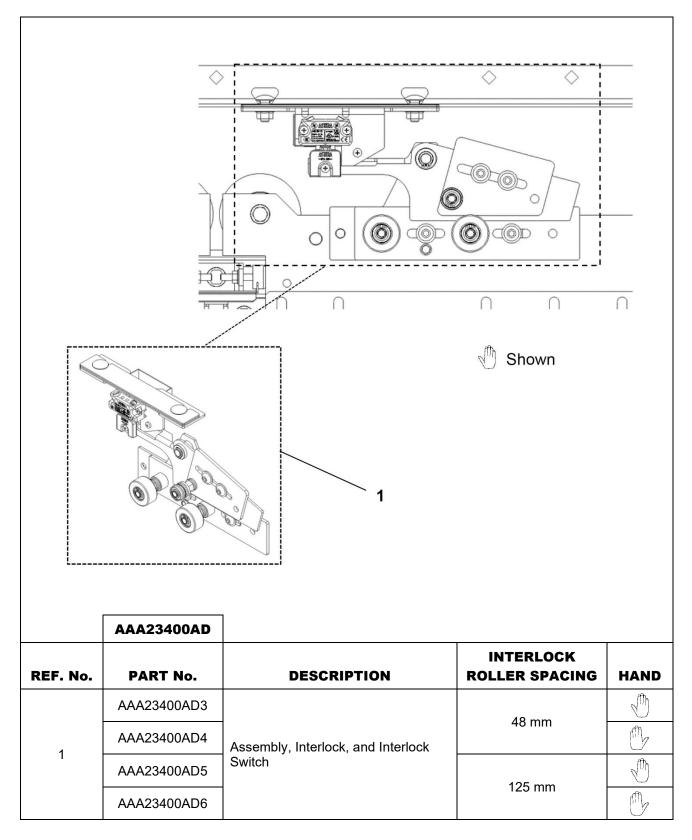

# AAA23400AD Interlock Complete Assembly

## 27-AAA23400AD

| PAGE No. | DESCRIPTION                                                |  |
|----------|------------------------------------------------------------|--|
| 4        | Interlock, Type AAA23400AD (complete assembly)             |  |
| 5-7      | Interlock, Type AAA23400AB                                 |  |
| 8        | Interlock Switch, Type AAA23400AC                          |  |
|          | Interlock Assembly, Type AAA23400X. See SPL 27-AAA23400AX. |  |