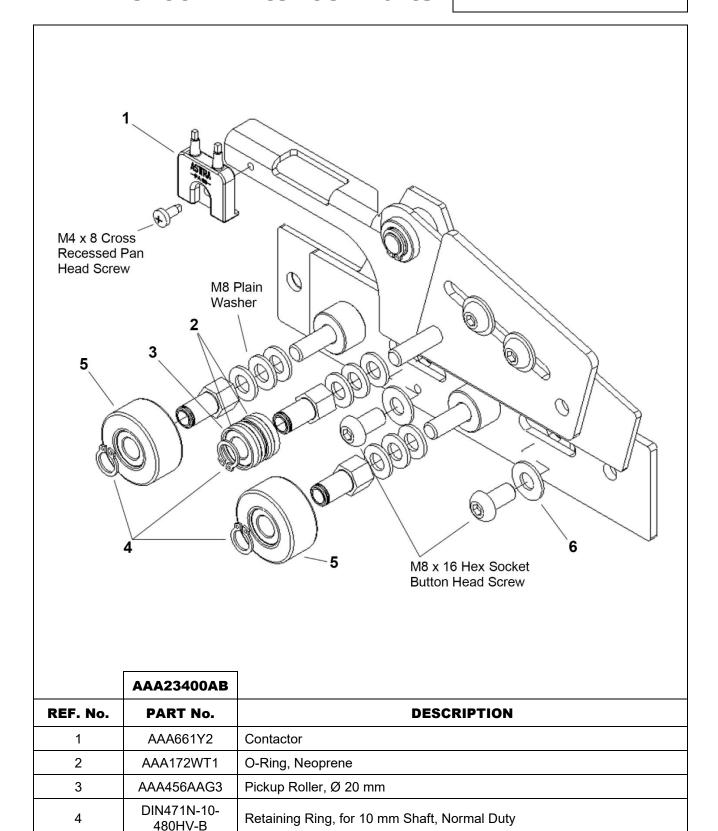

## AAA23400AB Interlock Assembly 27-AAA23400AD

## **AAA23400AB Interlock Parts**

### 27-AAA23400AD

AAA456AAG2

AAA130BP3

5 6 Roller, Ø 35 mm

Washer