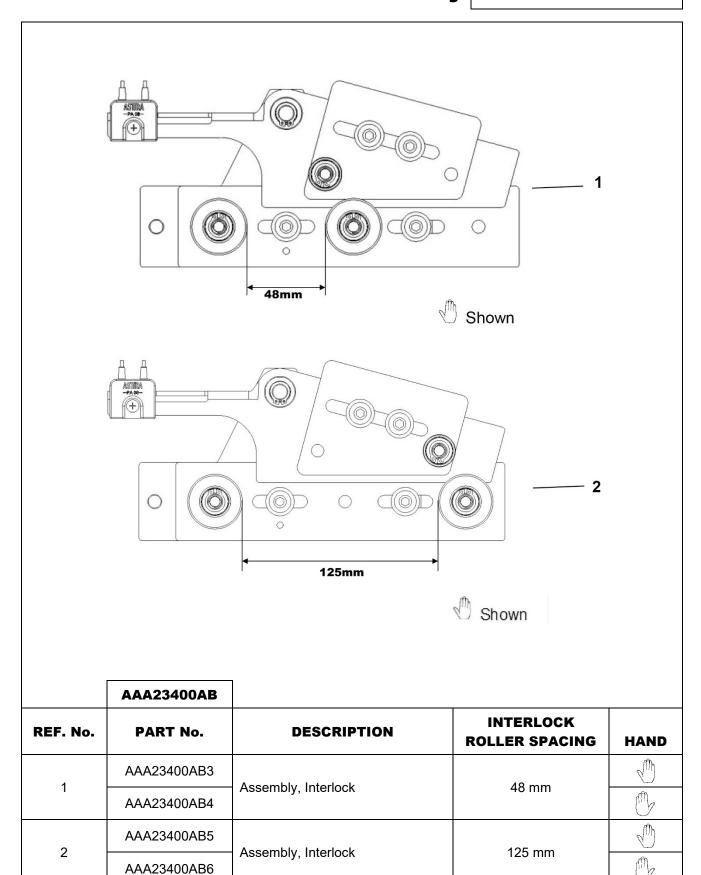

## AAA23400AB Interlock Assembly 27-AAA23400AD

## **AAA23400AB Interlock Parts**

## 27-AAA23400AD

| PAGE No. | DESCRIPTION                                                |  |
|----------|------------------------------------------------------------|--|
| 4        | Interlock, Type AAA23400AD (complete assembly)             |  |
| 5-7      | Interlock, Type AAA23400AB                                 |  |
| 8        | Interlock Switch, Type AAA23400AC                          |  |
|          | Interlock Assembly, Type AAA23400X. See SPL 27-AAA23400AX. |  |