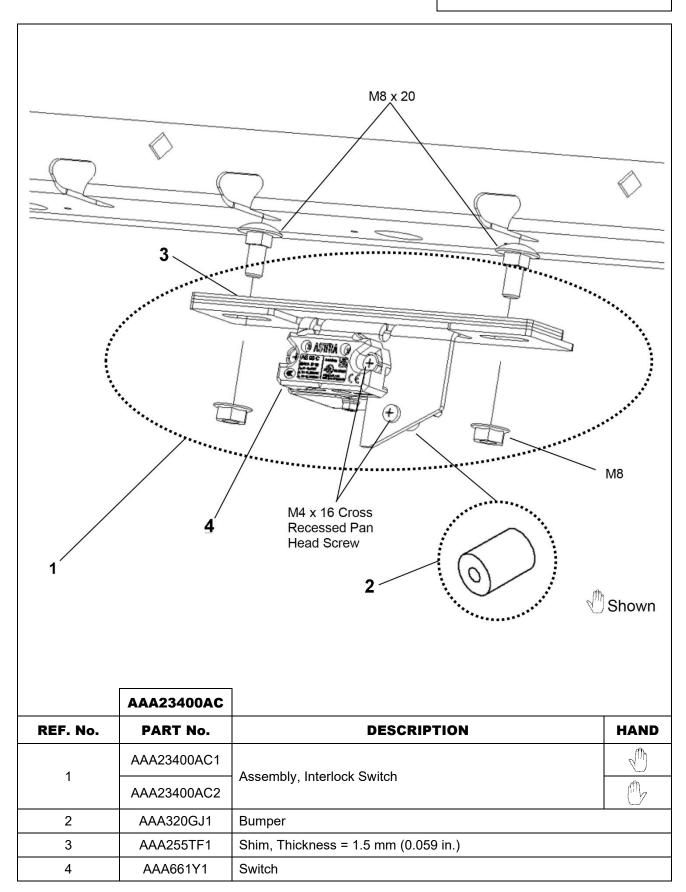

|  |
|----------|------------------------------------------------------------|--|
| 4        | Interlock, Type AAA23400AD (complete assembly)             |  |
| 5-7      | Interlock, Type AAA23400AB                                 |  |
| 8        | Interlock Switch, Type AAA23400AC                          |  |
|          | Interlock Assembly, Type AAA23400X. See SPL 27-AAA23400AX. |  |

### 27-AAA23400AD

# AAA23400AD Interlock Complete Assembly



## AAA23400AB Interlock Assembly 27-AAA23400AD



## **AAA23400AB Interlock Parts**

### 27-AAA23400AD



AAA456AAG2

AAA130BP3

5 6 Roller, Ø 35 mm

Washer

## **Interlock Roller Plates**

## 27-AAA23400AD



Roller Plate Assembly, Coupling

AAA386NYV6

AAA386NYV2

4

125 mm

N/A

## **AAA23400AC Interlock Switch**

## 27-AAA23400AD