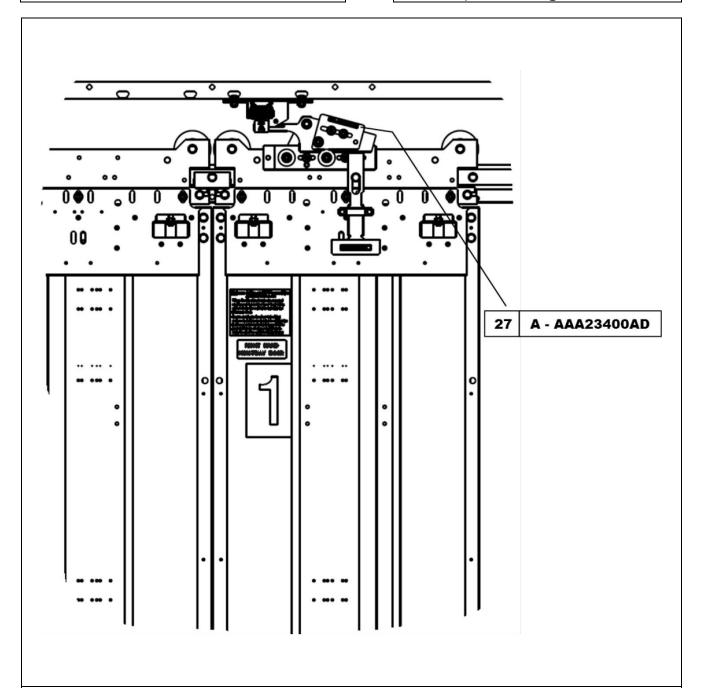

### **Leaflet Description**

This leaflet provides information for the AG (Advanced Global) AAA23400AD interlock assembly that is used for the NG door system. Each hoistway door requires an interlock assembly consisting of lock, switch, and unlocking key. This leaflet reflects the information of the interlock assembly and the lowest replaceable parts.

## 27-AAA23400AD

| PAGE No. | DESCRIPTION                                                |  |
|----------|------------------------------------------------------------|--|
| 4        | Interlock, Type AAA23400AD (complete assembly)             |  |
| 5-7      | Interlock, Type AAA23400AB                                 |  |
| 8        | Interlock Switch, Type AAA23400AC                          |  |
|          | Interlock Assembly, Type AAA23400X. See SPL 27-AAA23400AX. |  |

# AAA23400AD Interlock Complete Assembly