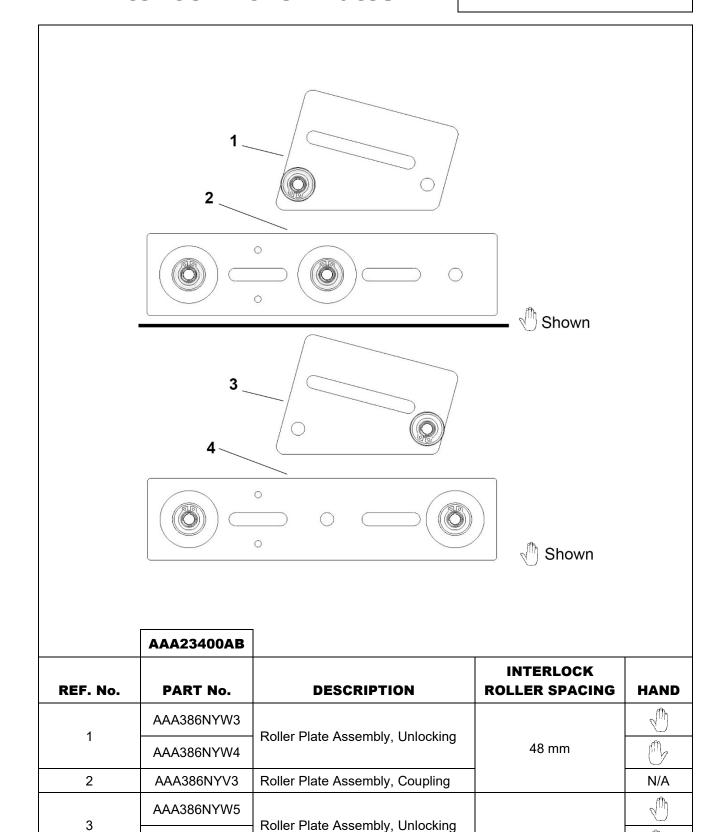

## **Interlock Roller Plates**

## 27-AAA23400AD

Roller Plate Assembly, Coupling

AAA386NYV6

AAA386NYV2

4

125 mm

N/A