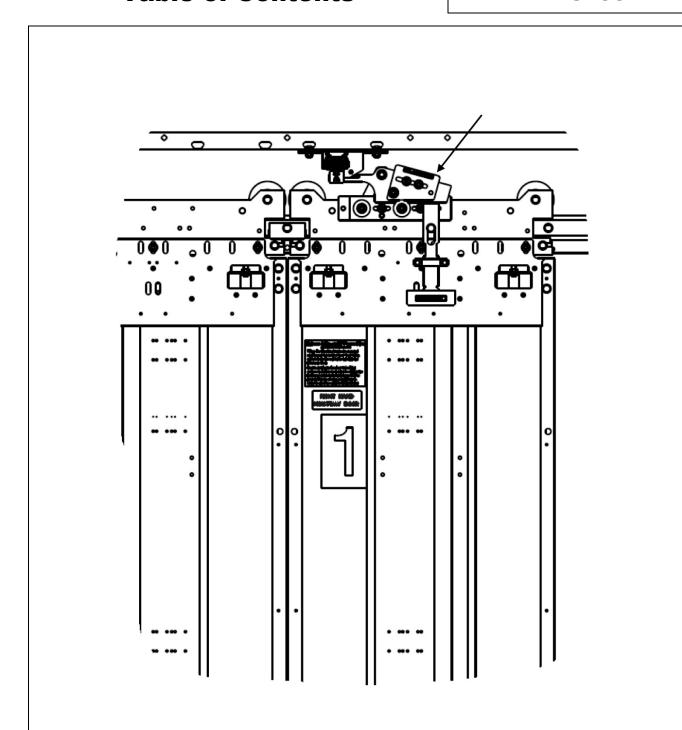

-----------|
| Michael Tracey, James Chmiel | Engineering, OECF |

### **About Spare Parts Leaflets...**

This document lists the lowest replaceable units (LRUs) for the standard version of the product. The LRUs are chosen by a team of Otis associates representing engineering and manufacturing.

While goal of this document is to make parts identification as easy as possible, the document cannot be all-inclusive. Elevator and escalator contracts classified as "special" or "custom" are not addressed here. For such contracts, please refer to specified information, the contract folder, TIPs, Field Education Articles, Construction Letters, etc. for further information.

If you have suggestions about this document, please contact the subject matter expert listed on this page.

## 27-AAA23400AD



| PAGE No. | DESCRIPTION                                                |  |
|----------|------------------------------------------------------------|--|
| 4        | Interlock, Type AAA23400AD (complete assembly)             |  |
| 5-7      | Interlock, Type AAA23400AB                                 |  |
| 8        | Interlock Switch, Type AAA23400AC                          |  |
|          | Interlock Assembly, Type AAA23400X. See SPL 27-AAA23400AX. |  |

### 27-AAA23400AD

# AAA23400AD Interlock Complete Assembly



## AAA23400AB Interlock Assembly 27-AAA23400AD



## **AAA23400AB Interlock Parts**

### 27-AAA23400AD



AAA456AAG2

AAA130BP3

5 6 Roller, Ø 35 mm

Washer

## **Interlock Roller Plates**

## 27-AAA23400AD



Roller Plate Assembly, Coupling

AAA386NYV6

AAA386NYV2

4

12