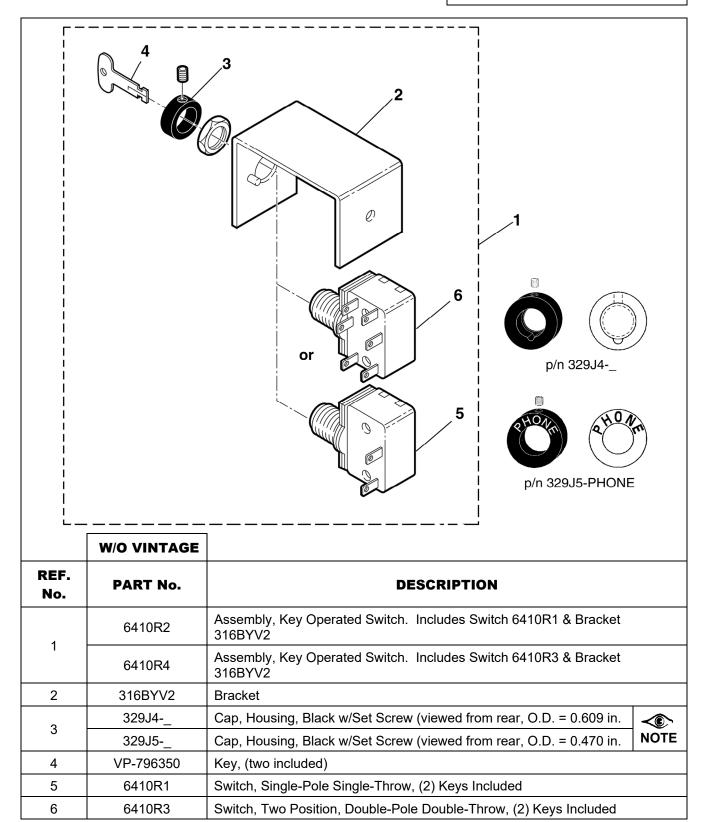

## **Keyswitch: Type 6410R**

### 31-6410R

**NOTE:** Order a housing cap by indicating the desired marking after the dash:

e.g. 329J4-OFF ON FAN or 329J5-PHONE. Consult SDC inventory for selection availability.