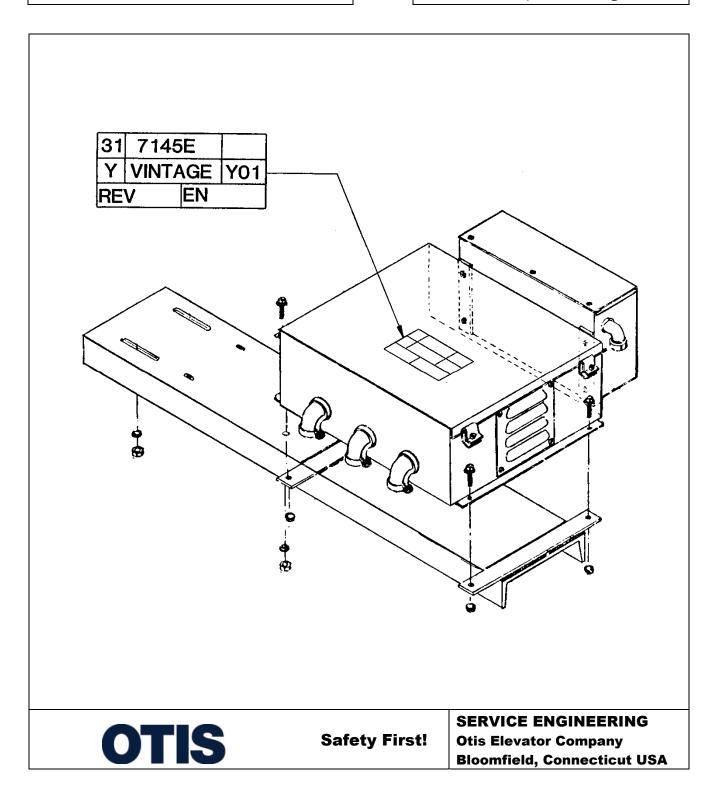

# **Type 7145E Cab Interface Box**

## 31-7145E

<sup>\*</sup> Recommended spare part.