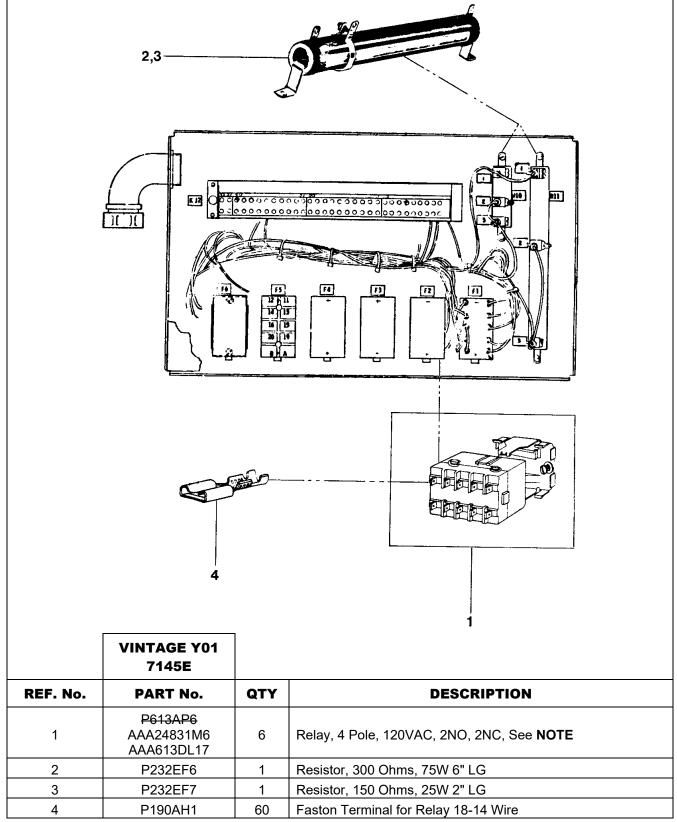

# **Type 1F-7145J Door Selection Box**

**NOTE:** For first time replacement, order AAA24831M\_; for subsequent replacements, order AAA613DL\_. Refer to TIP 1.2.0-38, *P613AP6*, *7 and 9 Aromat Relay Replacements*, for replacement options.