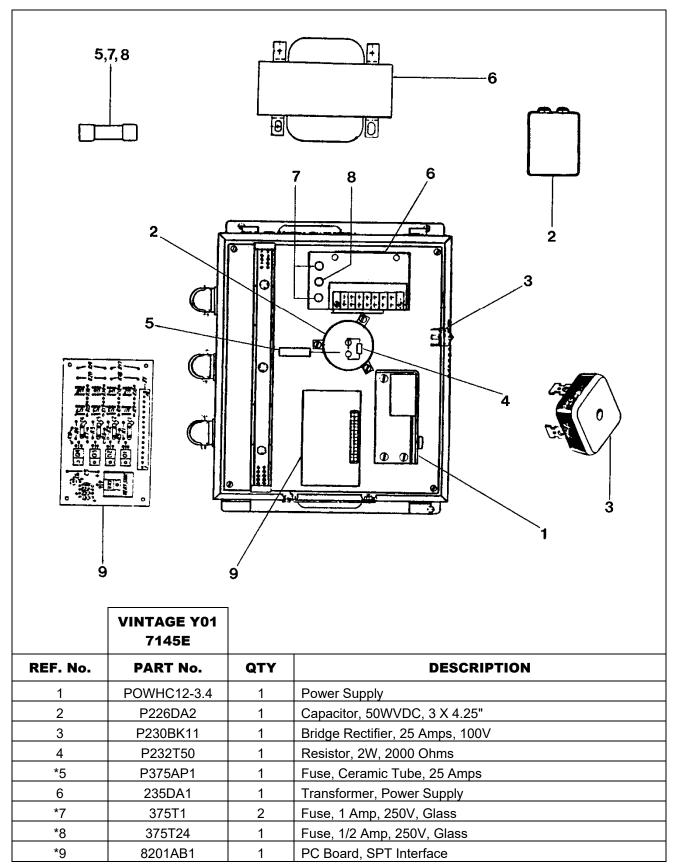

er | OSC Service Engineering |

### **About Spare Parts Leaflets...**

This document lists the lowest replaceable units (LRUs) for the standard version of the product. The LRUs are chosen by a team of Otis associates representing engineering and manufacturing.

While goal of this document is to make parts identification as easy as possible, the document cannot be all-inclusive. Elevator and escalator contracts classified as "special" or "custom" are not addressed here. For such contracts, please refer to specified information, the contract folder, TIPs, Field Education Articles, Construction Letters, etc. for further information.

If you have any suggestions about this document, please contact the subject matter expert listed on this page.

# **Type 7145E Cab Interface Box**

## 31-7145E



<sup>\*</sup> Recommended spare part.

## 31-7145E

# **Type 1F-7145J Door Selection Box**



**NOTE:** For first time replacement, order AAA24831M\_; for subsequent replacements, order AAA613DL\_. Refer to TIP 1.2.0-38, *P613AP6*, *7 and 9 Aromat Relay Replacements*, for replacement options.

| Page 4 December 21, 2011 |
|--------------------------|
|--------------------------|