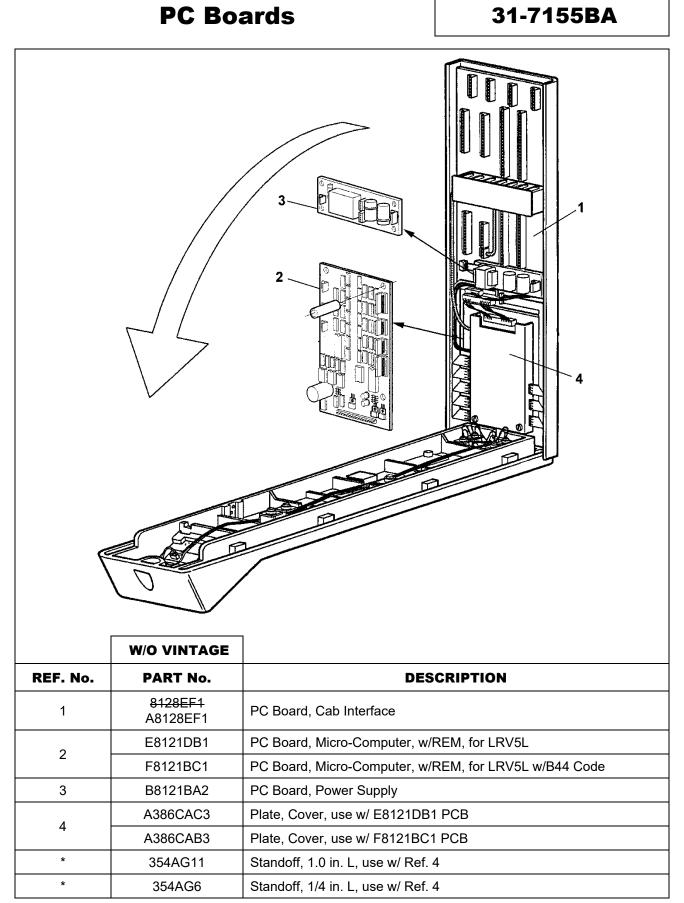

### **Leaflet Description**

This leaflet provides spare parts information for cab interface PC board mounting plate assembly.