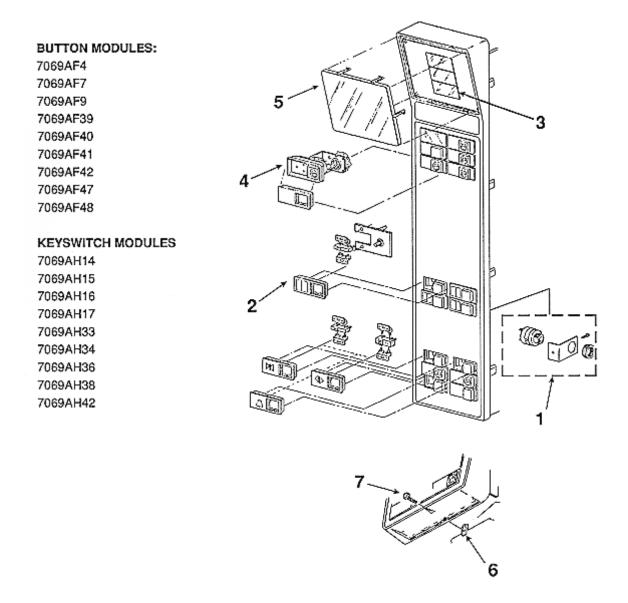

## Page 2

|          | Without VINTAGE |                                          |
|----------|-----------------|------------------------------------------|
| REF. No. | PART OR ML      | DESCRIPTION                              |
| 1        | 6219G2          | Audible Signal Device                    |
| 2        | TYPE 7069AF     | Buttons Modules, See Also SPL 31-7069AF  |
| 3        | TYPE 7069AG     | Jewel Modules, See Also SPL 31-7069AF    |
| 4        | TYPE 7069AH     | 7069AH Keyswitch, See Also SPL 31-7069AH |
| 5        | 443CH1          | Lens, Green                              |
| 6        | 72BX6           | Nut, Speed                               |
| 7        | VP-855550       | Screw Tamper Resistant, 10-24x1 in.      |