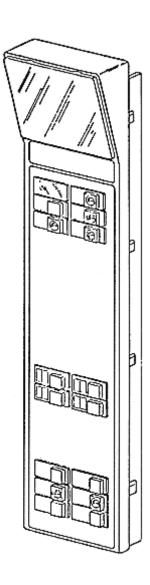

## Page 2

|          | Without VINTAGE |                                          |
|----------|-----------------|------------------------------------------|
| REF. No. | PART OR ML      | DESCRIPTION                              |
| 1        | 6219G2          | Audible Signal Device                    |
| 2        | TYPE 7069AF     | Buttons Modules, See Also SPL 31-7069AF  |
| 3        | TYPE 7069AG     | Jewel Modules, See Also SPL 31-7069AF    |
| 4        | TYPE 7069AH     | 7069AH Keyswitch, See Also SPL 31-7069AH |
| 5        | 443CH1          | Lens, Green                              |
| 6        | 72BX6           | Nut, Speed                               |
| 7        | VP-855550       | Screw Tamper Resistant, 10-24x1 in.      |