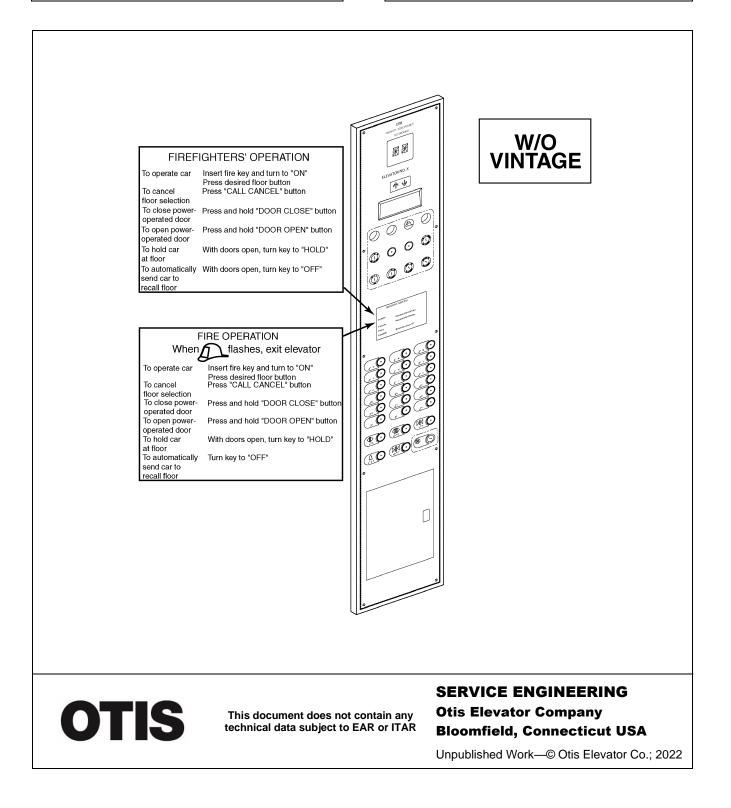

#### **Spare Parts Leaflet**

#### 31-AAA102VB

October 19, 2022 / Page 1 of 20

#### **Leaflet Description**

This leaflet covers type AAA102VB instruction plates used on various car operating panels (COP).

The instruction plates have several choices of material finishes: **MF4** (Mill 4 brushed stainless steel), **SS4** (brushed stainless steel), **SS8** (mirror stainless steel), **BR7** (brushed bronze), **BR8** (mirror bronze), **MF7** (Mill 7 bronze), **FS4** (ferritic steel, Mill 4). Clear Polycarbonate. and BT Gold Satin Stainless Steel.