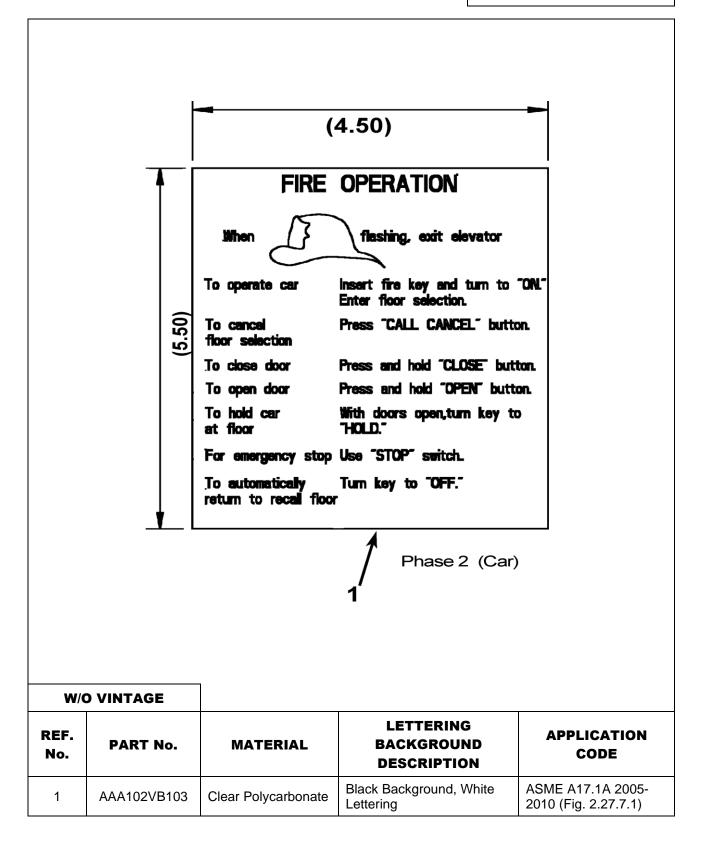

r 28 PERSONS | 4500 LB ou 2041 KG ou 28 PERSONNES |
| 5000   | 5000 LB or 2268 KG or 31 PERSONS | 5000 LB ou 2268 KG ou 31 PERSONNES |
| 5200   | 5200 LB or 2359 KG or 32 PERSONS | 5200 LB ou 2359 KG ou 32 PERSONNES |
| 5500   | 5500 LB or 2494 KG or 34 PERSONS | 5500 LB ou 2494 KG ou 34 PERSONNES |
| 6000   | 6000 LB or 2721 KG or 37 PERSONS | 6000 LB ou 2721 KG ou 37 PERSONNES |
| 6500   | 6500 LB or 2948 KG or 40 PERSONS | 6500 LB ou 2948 KG ou 40 PERSONNES |
| 7000   | 7000 LB or 3175 KG or 43 PERSONS | 7000 LB ou 3175 KG ou 43 PERSONNES |
| 7500   | 7500 LB or 3402 KG or 46 PERSONS | 7500 LB ou 3402 KG ou 46 PERSONNES |
| 8000   | 8000 LB or 3628 KG or 50 PERSONS | 8000 LB ou 3628 KG ou 50 PERSONNES |
| 8500   | 8500 LB or 3855 KG or 53 PERSONS | 8500 LB ou 3855 KG ou 53 PERSONNES |



## **Instruction Plates**



\*NOTE: For metal plates, the plate background is the same as the material finish.



| W/O V    | INTAGE      |                      | ·                                                                                                     |                                     |
|----------|-------------|----------------------|-------------------------------------------------------------------------------------------------------|-------------------------------------|
| REF. No. | PART No.    | MATERIAL &<br>FINISH | LETTERING BACKGROUND<br>DESCRIPTION                                                                   | APPLICATION<br>CODE                 |
|          | AAA102VB148 |                      | OEO Car Designation, Black Lettering on<br>Background per