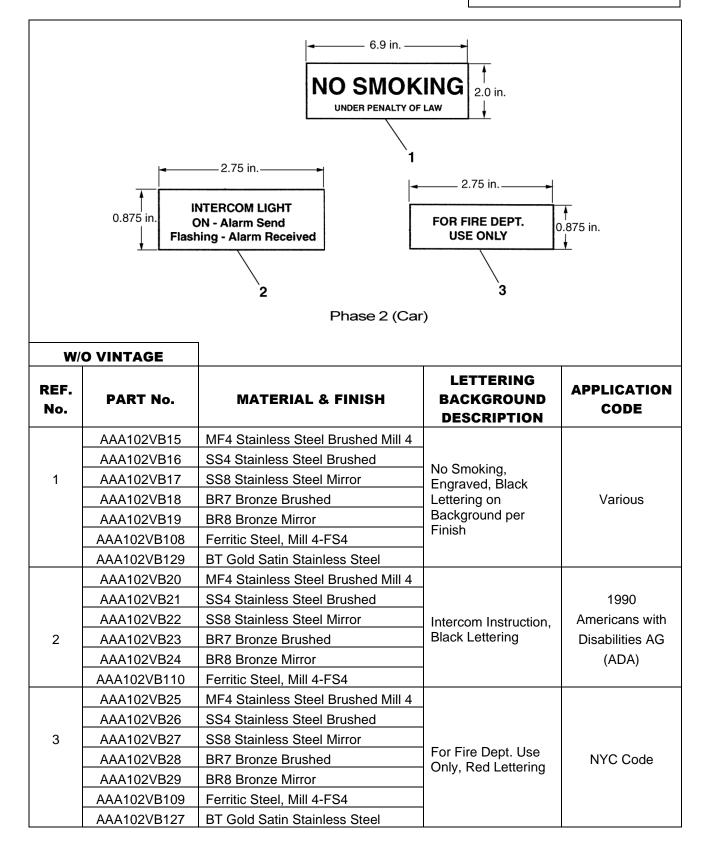

|                                                                                                                      |                                         | Brass & Mirror –<br>BR8                 |
| 4           | AAA102VB14                                                                                                                                                                                                      | CAN/CSA B44 3. 12.<br>15. 9. 3.                                                                                      | Fire Hat, Red Fill, Black<br>Background | Clear<br>Polycarbonate                  |

31-AAA102VB



Γ

# **Instruction Plates**

|                                   |                                                          | OF FIRE<br>AIRWAY<br>EXIT                                                                                                                                              | EVATOR(S)<br>L LEVELS<br>3<br>C L'(LES) ASCENCEURS<br>AU PLANCHER DE RAPPEI<br>2.75<br>ENCY<br>ALL<br>5<br>6                                                                                    |                                           |
|-----------------------------------|----------------------------------------------------------|------------------------------------------------------------------------------------------------------------------------------------------------------------------------|