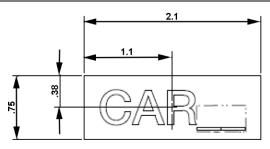

\* Dimensions 5.90 in. x 3.97 in.

\*\* Dimensions 2.10 in. x 0.90 in.

\*\*\* **NOTE:** For metal plates, the plate background is the same as the material finish.

This document does not contain any technical data subject to EAR or ITAR Unpublished Work—Otis Elevator Co., 2022