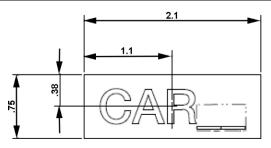

\* Dimensions 5.90 in. x 3.97 in.

\*\* Dimensions 2.10 in. x 0.90 in.

\*\*\* **NOTE:** For metal plates, the plate background is the same as the material finish.

This document does not contain any technical data subject to EAR or ITAR Unpublished Work—Otis Elevator Co., 2022