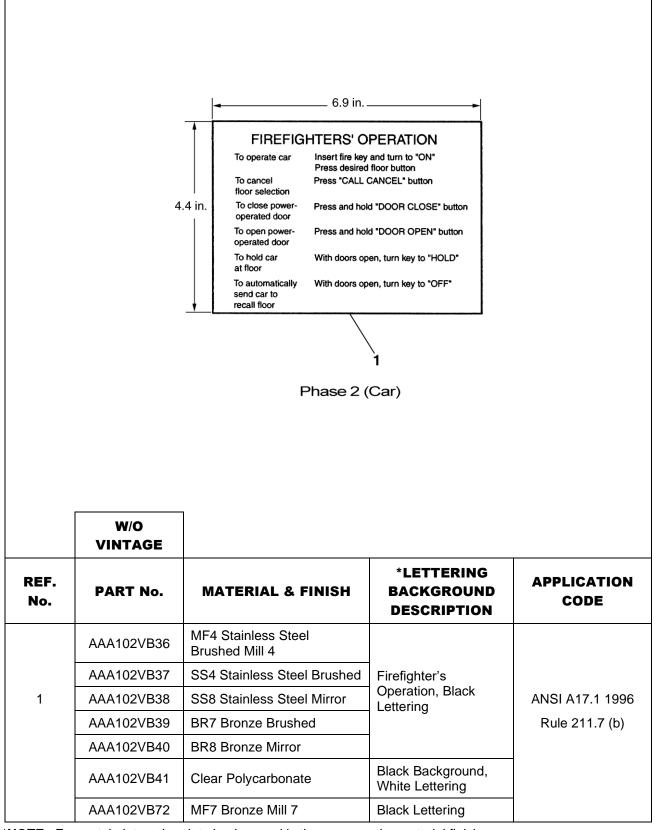

# **Instruction Plates**

|          | •                                               | 6.9 in. 🗕                                            | •                                                                                                                              | 6.9 in                                    |                       |  |
|----------|-------------------------------------------------|------------------------------------------------------|--------------------------------------------------------------------------------------------------------------------------------|-------------------------------------------|-----------------------|--|
|          | EIDEELOUT                                       | ERS' OPERATION                                       |                                                                                                                                |                                           |                       |  |
| Ī        | FIREFIGHT                                       | ERS OPERATION                                        |                                                                                                                                | FIRE OPERATION                            |                       |  |
|          |                                                 | hen flashing, exit elevator                          | When flashes, exit elevator                                                                                                    |                                           | tor                   |  |
|          | To operate car Insert fire key and turn to "ON" |                                                      |                                                                                                                                |                                           |                       |  |
|          | f                                               | ess desired floor button<br>ess "CALL CANCEL" button | To operate cor Insert fire key and turn to "ON"<br>Press desired floor button<br>Jo cancel Press "CALL CANCEL" button 5.28 in. |                                           | o "ON"                |  |
|          | floor selection                                 | ess CALL CANCEL BUILDI                               |                                                                                                                                |                                           |                       |  |
| 5.28 in. | To close power- Pro                             | ess and hold "DOOR CLOSE" button                     |                                                                                                                                |                                           |                       |  |
|          |                                                 | ess and hold "DOOR OPEN" button                      | To close<br>operated                                                                                                           | power- Press and hold "DOOR CLOSE<br>door | " button              |  |
|          | operated door                                   |                                                      | To open power Press and hold "DOOR OPEN" button operated door                                                                  |                                           |                       |  |
|          | To hold car W<br>at floor                       | ith doors open, turn key to "HOLD"                   | To hold car With doors open, turn key to "HOLD"                                                                                |                                           |                       |  |
|          | To automatically W send car to                  | With doors open turn key to "OEE"                    |                                                                                                                                | tically Turn key to "OFF"                 |                       |  |
| +        | recall floor                                    |                                                      | secall fl                                                                                                                      | 100                                       |                       |  |
|          |                                                 | 1                                                    |                                                                                                                                | 2                                         |                       |  |
|          |                                                 | ' Phas                                               | e 2 (Car)                                                                                                                      | ) 2                                       |                       |  |
| w        | O VINTAGE                                       |                                                      |                                                                                                                                | **LETTERING                               |                       |  |
| REF.     | PART No.                                        | MATERIAL & FIN                                       | ISH                                                                                                                            | BACKGROUND                                | APPLICATION           |  |
| No.      |                                                 |                                                      |                                                                                                                                | DESCRIPTION                               | CODE                  |  |
|          |                                                 |                                                      |                                                                                                                                | St. Steel Background,                     |                       |  |
|          | AAA102VB54                                      | MF4 Stainless Steel Brushed Mill 4                   |                                                                                                                                | Black Lettering,                          |                       |  |
|          |                                                 |                                                      |                                                                                                                                | Red Fire Hat                              |                       |  |
|          | A A A 102\/DEE                                  | AAA102VB55 SS4 Stainless Steel Brushed               |                                                                                                                                | St. Steel Background,                     |                       |  |
|          | AAA TUZ V DOO                                   |                                                      |                                                                                                                                | Black Lettering,<br>Red Fire Hat          |                       |  |
|          |                                                 |                                                      |                                                                                                                                | St. Steel Background,                     |                       |  |
|          | AAA102VB56                                      | SS8 Stainless Steel Mirror                           |                                                                                                                                | Black Lettering,                          |                       |  |
|          |                                                 |                                                      |                                                                                                                                | Red Fire Hat                              |                       |  |
|          |                                                 |                                                      |                                                                                                                                | Bronze Background, Black                  |                       |  |
| 1        | AAA102VB57                                      | BR7 Bronze Brushed                                   |                                                                                                                                | Lettering,<br>Red Fire Hat                | ANSI A17.1 1998       |  |
| 1        |                                                 |                                                      |                                                                                                                                | Bronze Background, Black                  | Rule 211.7(b)         |  |
|          | AAA102VB58                                      | BR8 Bronze Mirror                                    |                                                                                                                                | Lettering,                                |                       |  |
|          |                                                 |                                                      |                                                                                                                                | Red Fire Hat                              |                       |  |
|          |                                                 |                                                      |                                                                                                                                | Black Background, White                   |                       |  |
|          | AAA102VB59                                      | Clear Polycarbonate                                  |                                                                                                                                | Lettering,                                |                       |  |
| -        | AAA102VB106                                     | Ferritic Steel, Mill 4-FS4                           |                                                                                                                                | Red Fire Hat<br>St. Steel Background,     | -                     |  |
| -        |                                                 |                                                      |                                                                                                                                | Black Lettering,                          |                       |  |
|          | AAA102VB125                                     | BT Gold Satin Stainless Stee                         | el                                                                                                                             | Red Fire Hat                              |                       |  |
| ŀ        | *AAA102VB137                                    | Clear Polycarbonate                                  |                                                                                                                                | Black Background, White                   |                       |  |
|          |                                                 | -                                                    |                                                                                                                                | Lettering, Red Fire Hat                   |                       |  |
|          | AAA102VB74                                      | MF4 Stainless Steel Brushed                          |                                                                                                                                |                                           |                       |  |
|          | AAA102VB75                                      | SS4 Stainless Steel Brushed                          | ł                                                                                                                              | Black Lettering,                          |                       |  |
| •        | AAA102VB76                                      | SS8 Stainless Steel Mirror                           |                                                                                                                                | - Red Fire Hat                            | ASME                  |  |
| ŀ        | AAA102VB77<br>AAA102VB78                        | BR7 Bronze Brushed<br>BR8 Bronze Mirror              |                                                                                                                                | -                                         | ASME<br>A17.1/CAN B44 |  |
| 2        | AAA IUZVD/0                                     |                                                      |                                                                                                                                | Black Background, White                   | 2000 Fig.             |  |
|          | AAA102VB79                                      | Clear Polycarbonate                                  |                                                                                                                                | Lettering,                                | 2.27.7.2              |  |
|          | , <b>_</b>                                      | -                                                    |                                                                                                                                | Red Fire Hat                              |                       |  |
|          |                                                 | Ferritic Steel, Mill 4-FS4                           |                                                                                                                                | Black Lettering,                          | ]                     |  |
|          | AAA102VB105<br>AAA102VB124                      | BT Gold Satin Stainless Stee                         |                                                                                                                                | Red Fire Hat                              |                       |  |