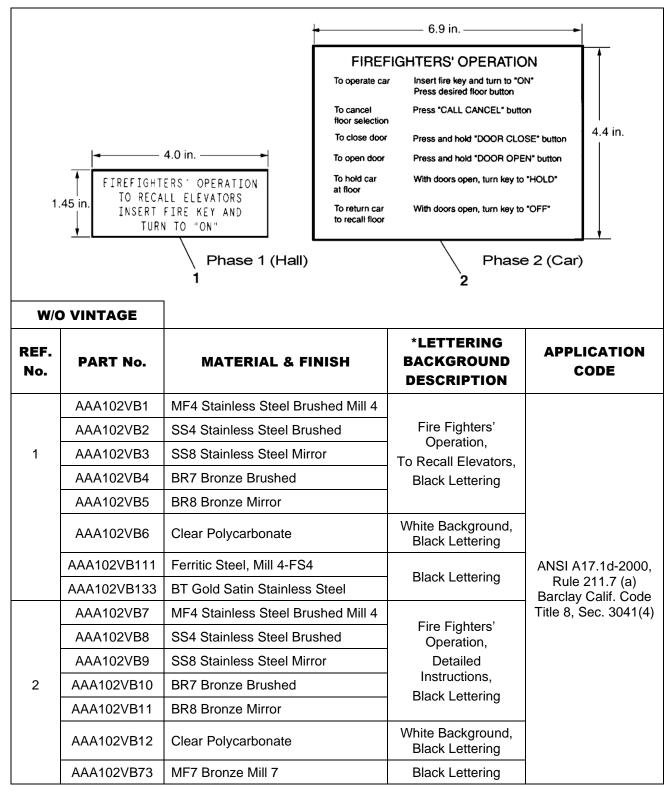

#### 31-AAA102VB

October 19, 2022 / Page 1 of 20

#### **Leaflet Description**

This leaflet covers type AAA102VB instruction plates used on various car operating panels (COP).

The instruction plates have several choices of material finishes: **MF4** (Mill 4 brushed stainless steel), **SS4** (brushed stainless steel), **SS8** (mirror stainless steel), **BR7** (brushed bronze), **BR8** (mirror bronze), **MF7** (Mill 7 bronze), **FS4** (ferritic steel, Mill 4). Clear Polycarbonate. and BT Gold Satin Stainless Steel.