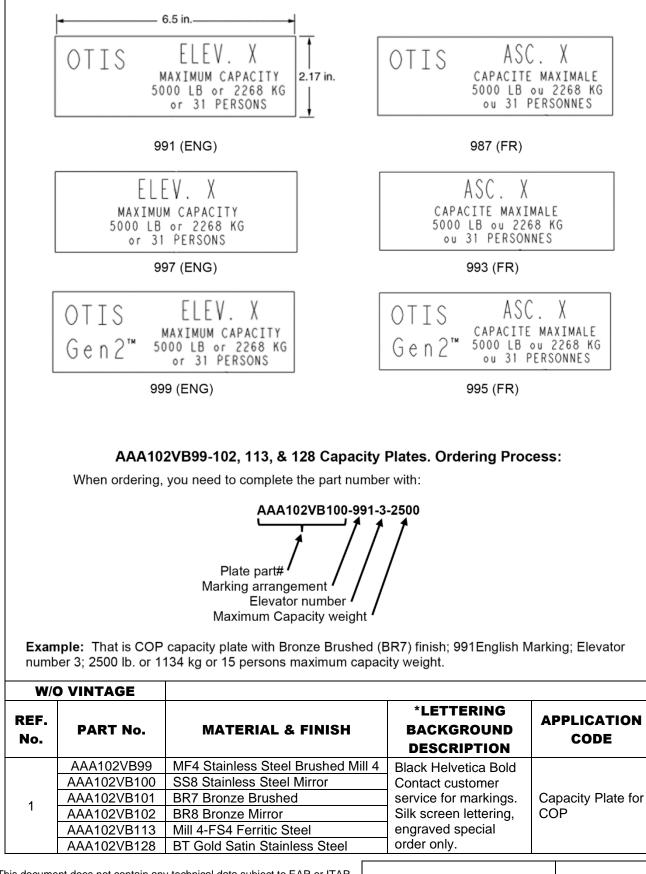

AAA102VB97  | Phase 2 (Car)<br>2<br>MATERIAL & FINISH<br>Clear Polycarbonate<br>MF4 Stainless Steel Brushed Mill 4<br>SS8 Stainless Steel Mirror<br>BR7 Bronze Brushed<br>BR8 Bronze Mirror<br>Clear Polycarbonate<br>MF4 Stainless Steel Brushed Mill 4<br>SS8 Stainless Steel Mirror<br>BR7 Bronze Brushed                               | BACKGROUND<br>DESCRIPTION<br>Firefighter's<br>Operation, White<br>Background, Black<br>Lettering<br>Black Lettering<br>Black Background,<br>White Lettering, Fire<br>Hat With White Fill<br>Firefighter's                  | CODE<br>ASME A17.1/<br>CAN B44 2000<br>Fig. 2.27.7.1                            |

**\*NOTE:** For metal plates, the plate background is the same as the material finish.

Page 12 October 19, 2022

# **In-Car Capacity Plates**

31-AAA102VB



This document does not contain any technical data subject to EAR or ITAR Unpublished Work—Otis Elevator Co., 2022

October 19, 2022 Pa

# **Capacity Load Table**

| DTLOAD | MESSAGE A                        | MESSAGE B                          |
|--------|----------------------------------|------------------------------------|
| 2000   | 2000 LB or 907 KG or 12 PERSONS  | 2000 LB ou 907 KG ou 12 PERSONNES  |
| 2100   | 2100 LB or 953 KG or 12 PERSONS  | 2100 LB ou 953 KG ou 12 PERSONNES  |
| 2500   | 2500 LB or 1134 KG or 15 PERSONS | 2500 LB ou 1134 KG ou 15 PERSONNES |
| 3000   | 3000 LB or 1361 KG or 18 PERSONS | 3000 LB ou 1361 KG ou 18 PERSONNES |
| 3500   | 3500 LB or 1588 KG or 21 PERSONS | 3500 LB ou 1588 KG ou 21 PERSONNES |
| 4000   | 4000 LB or 1814 KG or 25 PERSONS | 4000 LB