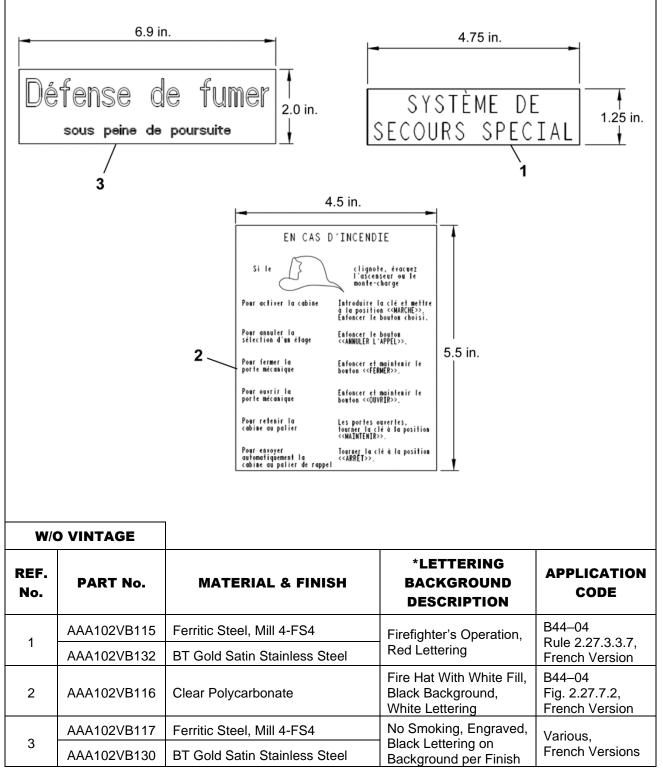

1 KG ou 28 PERSONNES |
| 5000   | 5000 LB or 2268 KG or 31 PERSONS | 5000 LB ou 2268 KG ou 31 PERSONNES |
| 5200   | 5200 LB or 2359 KG or 32 PERSONS | 5200 LB ou 2359 KG ou 32 PERSONNES |
| 5500   | 5500 LB or 2494 KG or 34 PERSONS | 5500 LB ou 2494 KG ou 34 PERSONNES |
| 6000   | 6000 LB or 2721 KG or 37 PERSONS | 6000 LB ou 2721 KG ou 37 PERSONNES |
| 6500   | 6500 LB or 2948 KG or 40 PERSONS | 6500 LB ou 2948 KG ou 40 PERSONNES |
| 7000   | 7000 LB or 3175 KG or 43 PERSONS | 7000 LB ou 3175 KG ou 43 PERSONNES |
| 7500   | 7500 LB or 3402 KG or 46 PERSONS | 7500 LB ou 3402 KG ou 46 PERSONNES |
| 8000   | 8000 LB or 3628 KG or 50 PERSONS | 8000 LB ou 3628 KG ou 50 PERSONNES |
| 8500   | 8500 LB or 3855 KG or 53 PERSONS | 8500 LB ou 3855 KG ou 53 PERSONNES |



## **Instruction Plates**



\*NOTE: For metal plates, the plate background is the same as the material finish.



| W/O V    | INTAGE      |                      | ·                                                                                                     |                                     |
|----------|-------------|----------------------|-------------------------------------------------------------------------------------------------------|-------------------------------------|
| REF. No. | PART No.    | MATERIAL &<br>FINISH | LETTERING BACKGROUND<br>DESCRIPTION                                                                   | APPLICATION<br>CODE                 |
|          | AAA102VB148 |                      | OEO Car Designation, Black Lettering on<br>Background per Finish CAR 1