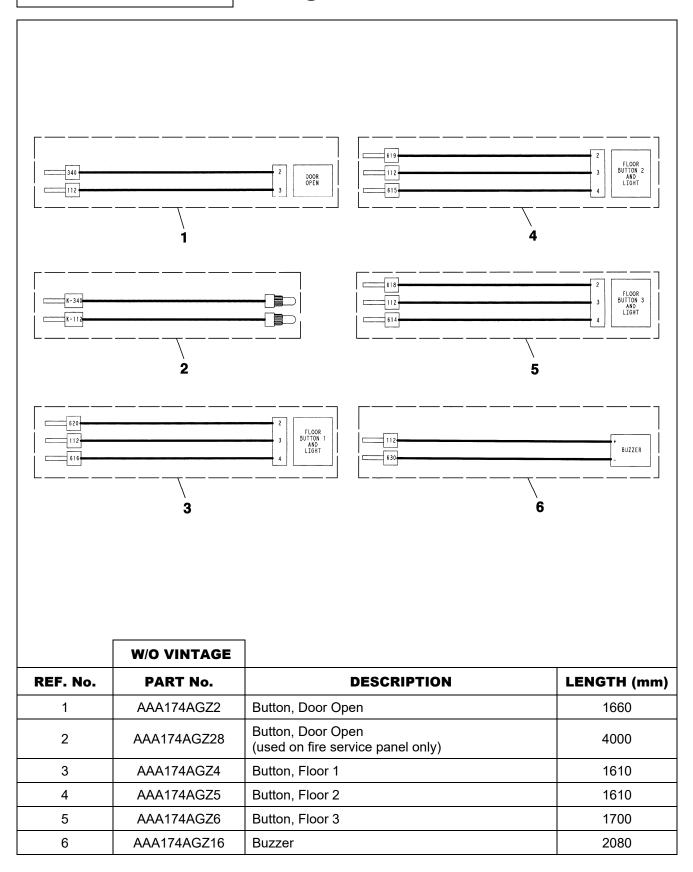

roduct. The LRUs are chosen by a team of Otis associates representing engineering and manufacturing.

While goal of this document is to make parts identification as easy as possible, the document cannot be all-inclusive. Elevator and escalator contracts classified as "special" or "custom" are not addressed here. For such contracts, please refer to specified information, the contract folder, TIPs, Field Education Articles, Construction Letters, etc. for further information.

If you have any suggestions about this document, please contact the subject matter expert listed on this page.

#### **Wiring Harness—Buttons**

#### **31-AAA174AGZ**



(Continued on next page)

| May 24, 2006 Pag | je 3 |
|------------------|------|
|------------------|------|

#### Wiring Harness—Buttons and Buzzer



## Wiring Harness—In Car Lantern

#### **31-AAA174AGZ**



### Wiring Harness—Jewels



## Wiring Harness—Keyswitches

#### **31-AAA174AGZ**



## Wiring Harness—ADA Phones



| Page 8 | May 24, 2006 |
|--------|--------------|
|--------|--------------|

## Wiring Harness—Toggle Switch 31-AAA174AGZ



| May | 24, | 2006 | Page 9 |
|-----|-----|------|--------|
|     |     |      |        |