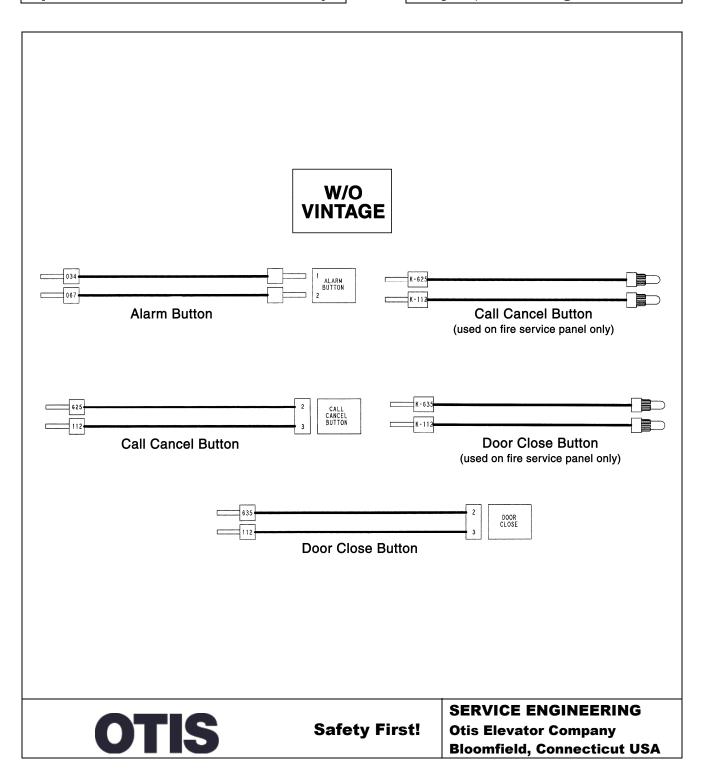

#### **Wiring Harness—Buttons**

#### **31-AAA174AGZ**

(Continued on next page)

| May 24, 2006 Pag | je 3 |
|------------------|------|
|------------------|------|