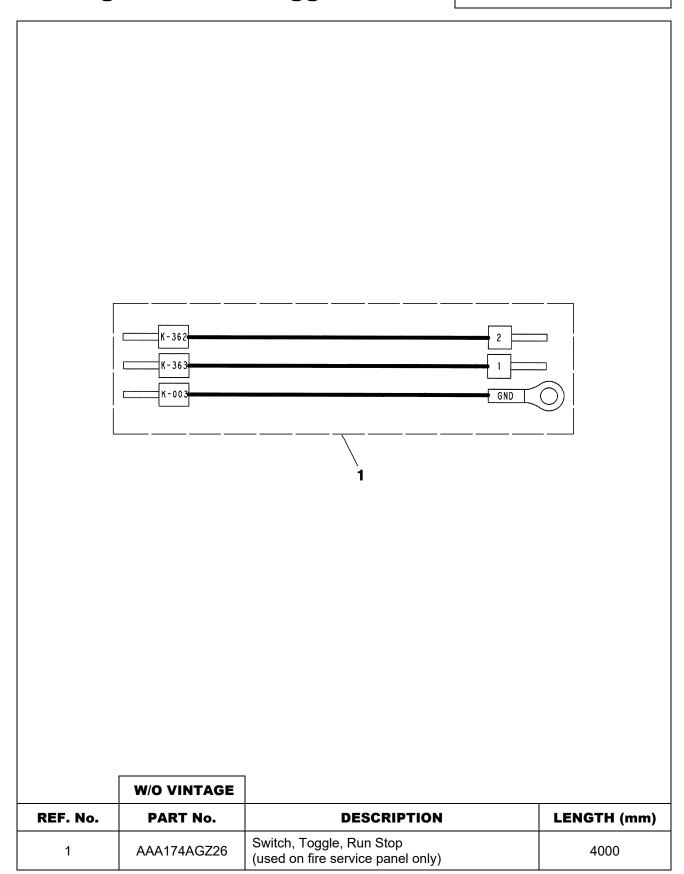

## Wiring Harness—Toggle Switch 31-AAA174AGZ

| May | 24, | 2006 | Page 9 |
|-----|-----|------|--------|
|     |     |      |        |