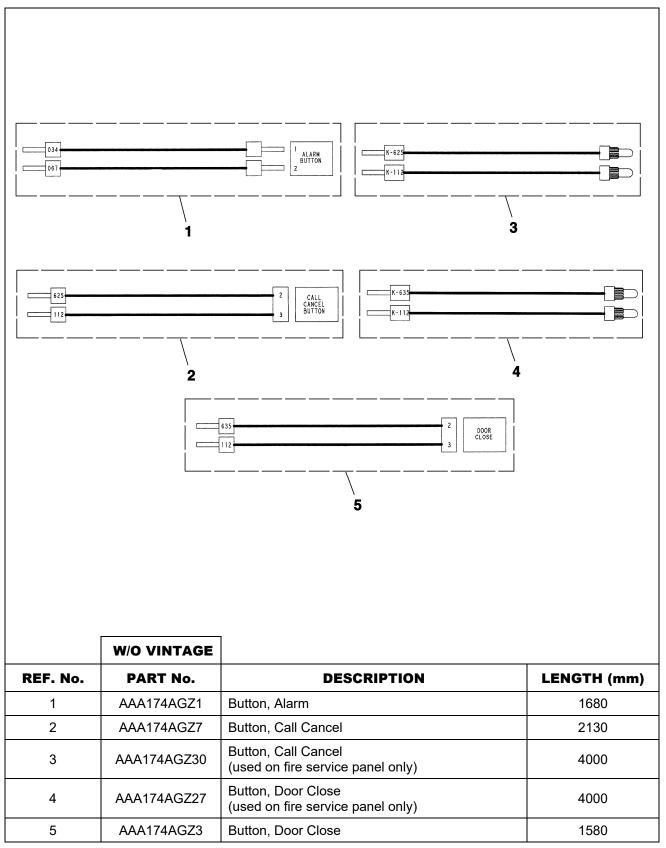

#### **Wiring Harness—Buttons**

#### **31-AAA174AGZ**

(Continued on next page)

| May 24, 2006 Pag | je 3 |
|------------------|------|
|------------------|------|