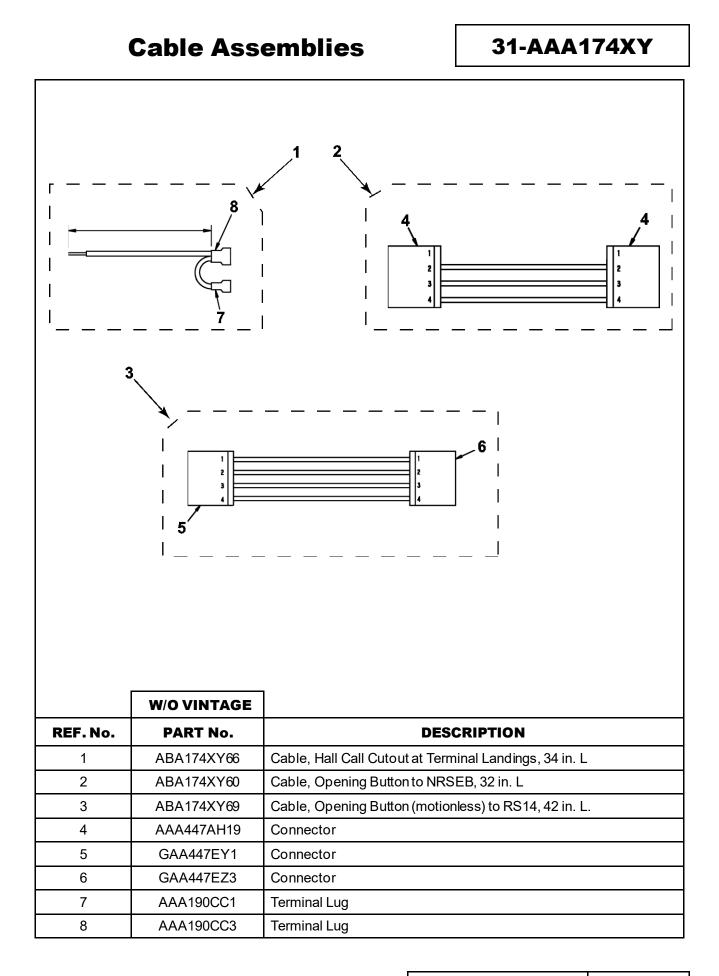

### 31-AAA174XY

July 28, 2010 / Page 1 of 4

### **Leaflet Description**

The leaflet lists the commonly used cable harnesses used on NRSEB and RS-14 PC boards.

#### **Related Drawings**

| Drawing No. | Title                     | Drawing No. | Title |
|-------------|---------------------------|-------------|-------|
| ABA174XY    | Cable, Electrical Jumpers |             |       |
|             |                           |             |       |