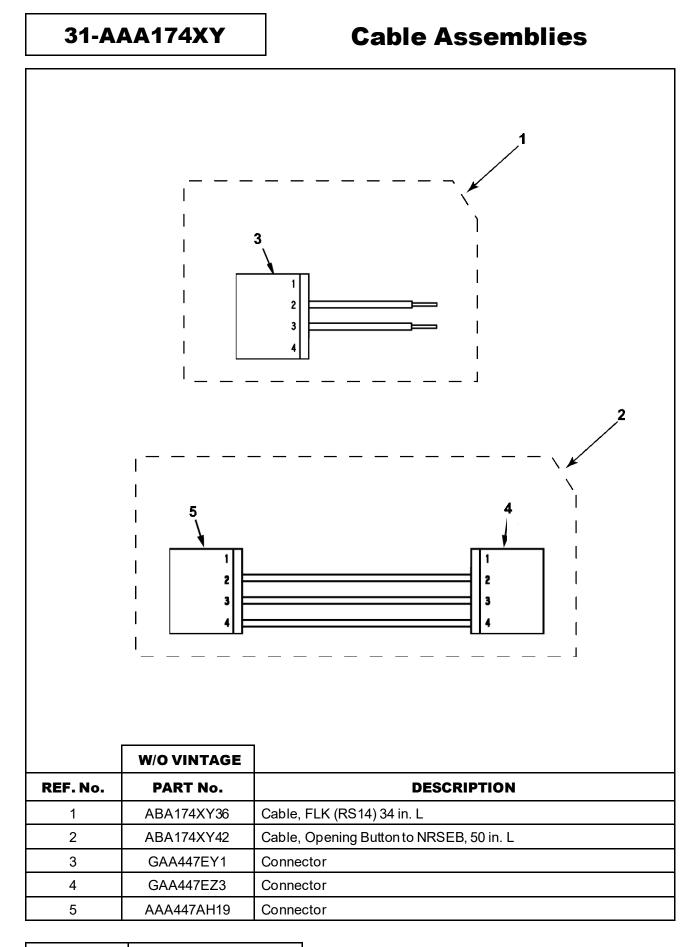

### 31-AAA174XY

### **Leaflet Description**

The leaflet lists the commonly used cable harnesses used on NRSEB and RS-14 PC boards.

#### **Related Drawings**

| Drawing No. | Title                     | Drawing No. | Title |
|-------------|---------------------------|-------------|-------|
| ABA174XY    | Cable, Electrical Jumpers |             |       |
|             |                           |             |       |