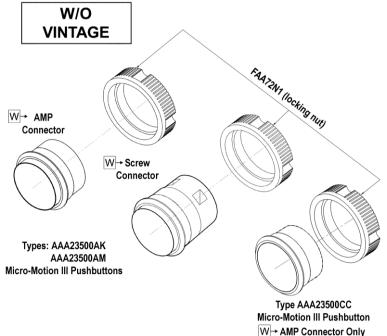

## Modular Luxury Fixture: Micro-Motion III Pushbuttons

Spare Parts Leaflet 31-AAA23500AK

September 28, 2022 / Page 1 of 1

## This SPL has been superseded:

- All 24-volt type AAA23500AK/CC pushbuttons are superseded to AAA23500CH buttons. Refer to SPL 32-AAA23500CH.
- All other voltage buttons are superseded by the AAA23500BY button. Refer to SPL 31-AAA23500BY.
- Appropriate replacements are selected by Voltage, connector type, target profile and finish, and halo illumination color.