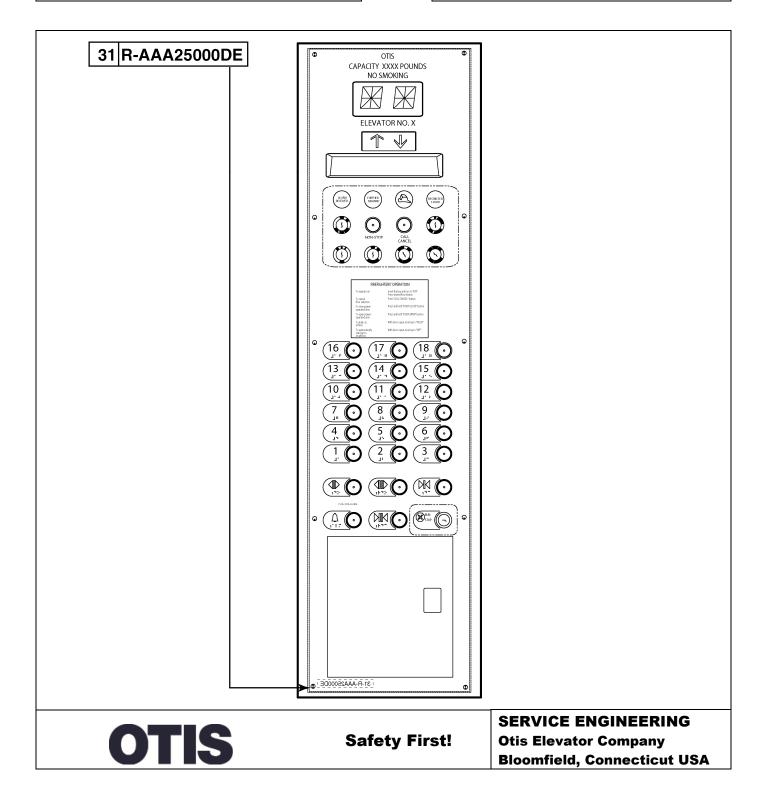

### 31-AAA25000DE

May 3, 2005 / Page 1 of 17

#### **Leaflet Description**

This spare parts leaflet covers all the LRUs for the two and three row modernization car operating panels.