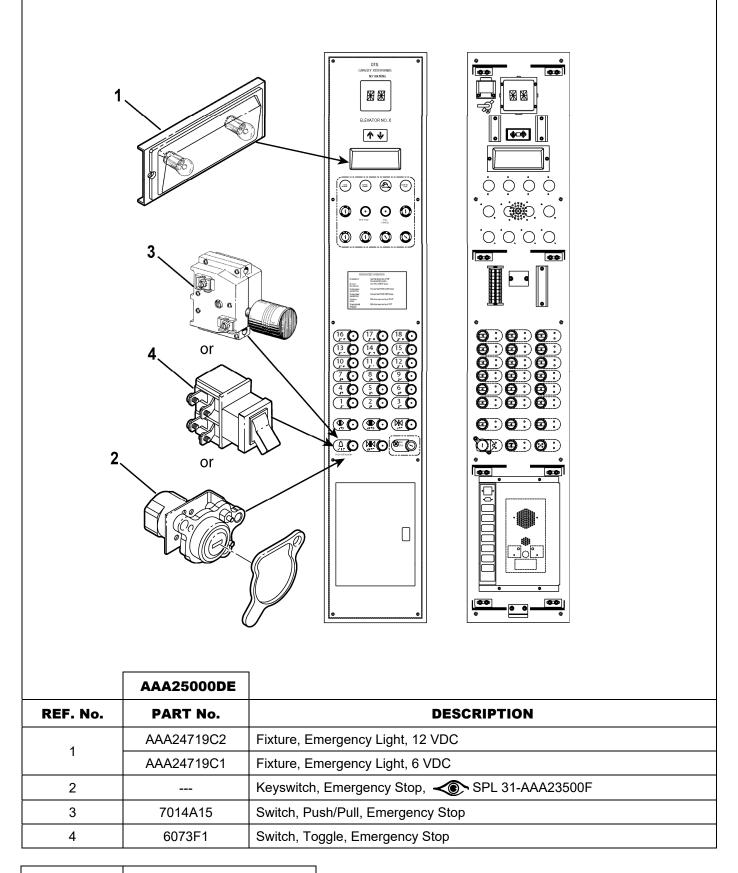

### **Emergency Fixtures**

Page 8 May 3, 2005

Unpublished Work-Otis Elevator Co., 2005

|          | Ir         | ntercom          | 31-AAA25000DE |
|----------|------------|------------------|---------------|
|          | AAA25000DE |                  |               |
| REF. No. | PART No.   | DESCRIPTI        | ON            |
| 1        | 396NB1     | Housing, Speaker |               |
| 2        | AAA396JX3  | Insert, Speaker  |               |
| 3        | 182H5      | O-Ring           |               |
| 4        | A433NB2    | Speaker          |               |
| 5        | 609D1      | Transformer      |               |