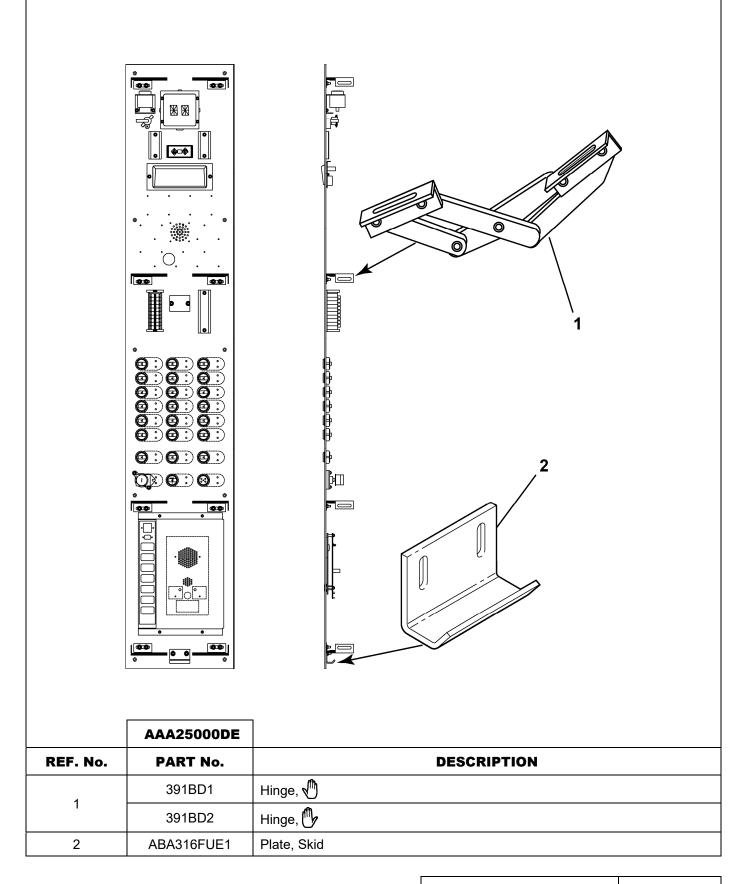

# **Connector Mounting Plate Parts**

| REF. No. | AAA25000DE<br>PART No. | DESCRIPTION                                                                |
|----------|------------------------|----------------------------------------------------------------------------|
| 1        | AAA283ALL5             | Clip, Faceplate Mounting                                                   |
| 2        | 72BX18                 | Nut, Speed                                                                 |
| ۷        | 124DK1                 | Screw, Tamper-Resistant, Stainless-Steel Brushed Finish                    |
| 3        | 124DK1<br>124DK2       | Screw, Tamper-Resistant, Stamless-Steel Brushed Finish                     |
|          | 124DK2                 |                                                                            |
|          | 124DK13<br>124DK14     | Screw, Tamper-Resistant, Stainless-Steel Mirror Finish                     |
| 4        | AAA621AX6              | Screw, Tamper-Resistant, Mirror Bronze Finish<br>Supply, Power, 5 V Output |
| 4        | ΑΑΑΟΖΙΑΧΟ              | Supply, rowel, 5 v Oulput                                                  |