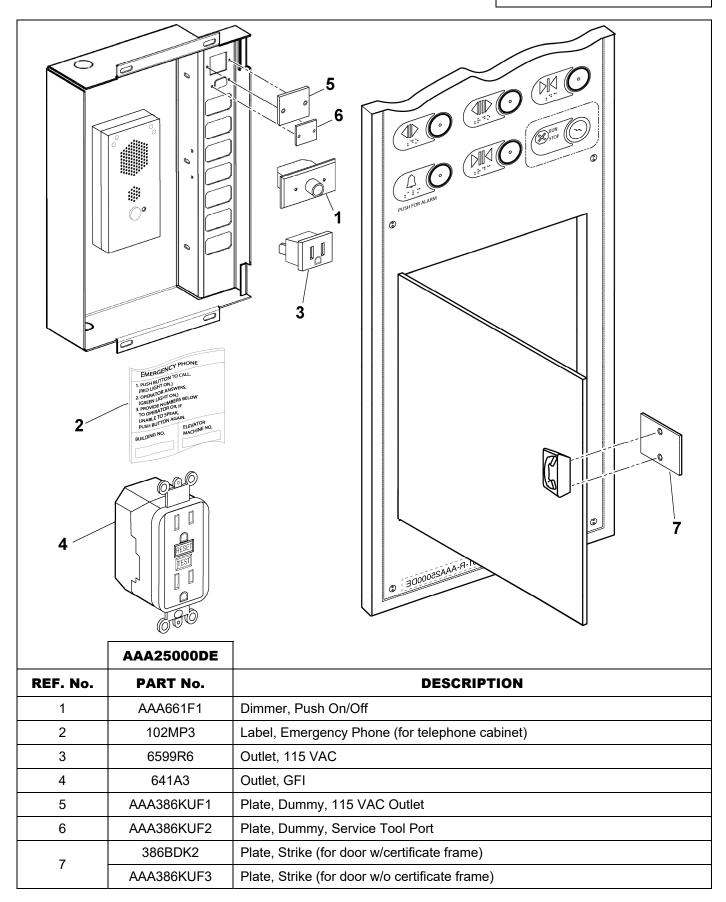

**Service Cabinet w/Telephone** 

May 3, 2005

Page 11

31-AAA25000DE

# Service Cabinet w/Telephone

|                                | AAA25000DE |                                                                       |                                                      |
|--------------------------------|------------|-----------------------------------------------------------------------|------------------------------------------------------|
| REF. No.                       | PART No.   | DESCRIPT                                                              | TION                                                 |
|                                | ABA308TV1  | Box, Service Cabinet, (2-row COP)                                     |                                                      |
| 1                              | AAA308TU1  | Box, Phone Cabinet, (2-row COP)                                       |                                                      |
| AAA308PG4 Box, Phone/Service C |            | Box, Phone/Service Cabinet, (3-row COP,                               | illustrated)                                         |
|                                | AAA406BT3  | Door, Telephone (2-row COP)                                           | Indicate Finish (see note):                          |
|                                | AAA406BT4  | Door, Service Cabinet (2-row COP)                                     | SS4 = Brushed Stainless Steel                        |
| 2                              | AAA406BT5  | Door, Telephone/Service Cabinet,<br>w/o Certificate Frame (3-row COP) | SS8 = Mirror Stainless Steel<br>BR7 = Brushed Bronze |
|                                | AAA406BT6  | Door, Telephone/Service Cabinet,<br>w/Certificate Frame (3-row COP)   | BR8 = Mirror Bronze                                  |

NOTE: Complete part number example: AAA406BT3-SS4

**Continued on Next Page** 