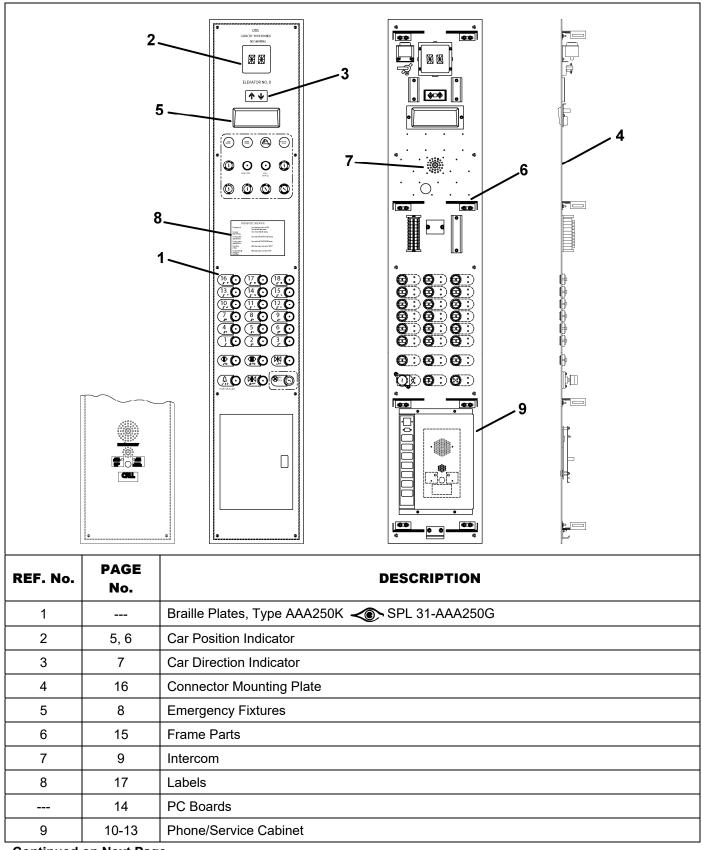

# **Car Position Indicator (CPI)**

| AAA2  | 5000DE                                                   |                                                  |             |  |
|-------|----------------------------------------------------------|--------------------------------------------------|-------------|--|
|       | T No.                                                    | DESCRIPT                                         | <b>FION</b> |  |
|       |                                                          | ns, Car Position Indicator, Green                |             |  |
| 443   |                                                          | Lens, Car Position, Indicator, Red               |             |  |
|       |                                                          | PC Board, Car Position Indicator, 115 VAC, Green |             |  |
| 2     |                                                          | PC Board, Car Position Indicator, 115 VAC, Red   |             |  |
| ACA26 | 26800HJ1 PC Board, Car Position Indicator, 30 VDC, Green |                                                  |             |  |
| AAA26 | 800AJX1 P0                                               | PC Board, Car Position Indicator, 30 VDC, Red    |             |  |
| 1     |                                                          |                                                  | ,           |  |
| 3 462 |                                                          | pacer (for CPI)                                  | ·           |  |

Continued on next page.

# **Car Position Indicator**

|          | AAA25000DE  |                                                              |  |  |
|----------|-------------|--------------------------------------------------------------|--|--|
| REF. No. | PART No.    | DESCRIPTION                                                  |  |  |
| 1        | ABA316FMF1  | Bracket (for Ref. 2, A6219G)                                 |  |  |
| 2        | A6219G4     | Device, Landing-Passing Tone, 115 VAC (used for COP w/o CPI) |  |  |
|          | A6219G1     | Device, Landing-Passing Tone, 30 VDC (used for COP w/CPI)    |  |  |
|          | AAA8200BV14 | PC Board, Landing-Passing Tone for 115 VAC CPI (not shown)   |  |  |

# **Car Direction Indicator (CDI)**

### 31-AAA25000DE

|          | AAA25000DE   |                                                                 |  |  |
|----------|--------------|-----------------------------------------------------------------|--|--|
| REF. No. | PART No.     | DESCRIPTION                                                     |  |  |
| 1        | 6219D2       | Buzzer, 115 VAC                                                 |  |  |
| 2        | 6219F2       | Buzzer, 30 VDC                                                  |  |  |
| 0        | 443CB3       | Lens, Green                                                     |  |  |
| 3        | 443CB1       | Lens, Red                                                       |  |  |
| 4        | 449BJ7       | Mask                                                            |  |  |
|          | AAA26800AHZ2 | PC Board, Car Direction Indicator (green illumination), 30 VDC  |  |  |
| F        | AAA26800AHZ1 | PC Board, Car Direction Indicator (red illumination), 30 VDC    |  |  |
| 5        | ABA26800RK2  | PC Board, Car Direction Indicator (green illumination), 115 VAC |  |  |
|          | ABA26800RK1  | PC Board, Car Direction Indicator (red illumination), 115 VAC   |  |  |
| 6        | AAB278AAC3   | Reflector (for 115VAC CDI)                                      |  |  |
| h        | 462GV5       | Spacer (for 115 VAC buzzer)                                     |  |  |

### **Emergency Fixtures**

Page 8 May 3, 2005

Unpublished Work-Otis Elevator Co., 2005

|          | Ir         | ntercom          | 31-AAA25000DE |
|----------|------------|------------------|---------------|
|          | AAA25000DE |                  |               |
| REF. No. | PART No.   | DESCRIPTI        | ON            |
| 1        | 396NB1     | Housing, Speaker |               |
| 2        | AAA396JX3  | Insert, Speaker  |               |
| 3        | 182H5      | O-Ring           |               |
| 4        | A433NB2    | Speaker          |               |
| 5        | 609D1      | Transformer      |               |

## **PC Boards**

|          | AAA25000DE  |                                                            |
|----------|-------------|------------------------------------------------------------|
| REF. No. | PART No.    | DESCRIPTION                                                |
| 1        | 354AG107    | Distance Piece                                             |
| 2        | 9693J2      | PC Board, Line Terminator (for discrete wiring w/30 V CPI) |
|          | 9693J1      | PC Board, Line Terminator (for serial communication)       |
| 3        | GCA25005B10 | PC Board, Remote-Station 14 (K5RS – K10RS)                 |
| 4        | GEA23550D10 | PC Board, Remote-Station 5 (K1RS, K16RS, K17RS)            |

# **Connector Mounting Plate Parts**

| REF. No. | AAA25000DE<br>PART No. | DESCRIPTION                                                                |
|----------|------------------------|----------------------------------------------------------------------------|
| 1        | AAA283ALL5             | Clip, Faceplate Mounting                                                   |
| 2        | 72BX18                 | Nut, Speed                                                                 |
| ۷        | 124DK1                 | Screw, Tamper-Resistant, Stainless-Steel Brushed Finish                    |
| 3        | 124DK1<br>124DK2       | Screw, Tamper-Resistant, Stamless-Steel Brushed Finish                     |
|          | 124DK2                 |                                                                            |
|          | 124DK13<br>124DK14     | Screw, Tamper-Resistant, Stainless-Steel Mirror Finish                     |
| 4        | AAA621AX6              | Screw, Tamper-Resistant, Mirror Bronze Finish<br>Supply, Power, 5 V Output |
| 4        | ΑΑΑΟΖΙΑΧΟ              | Supply, rowel, 5 v Oulput                                                  |