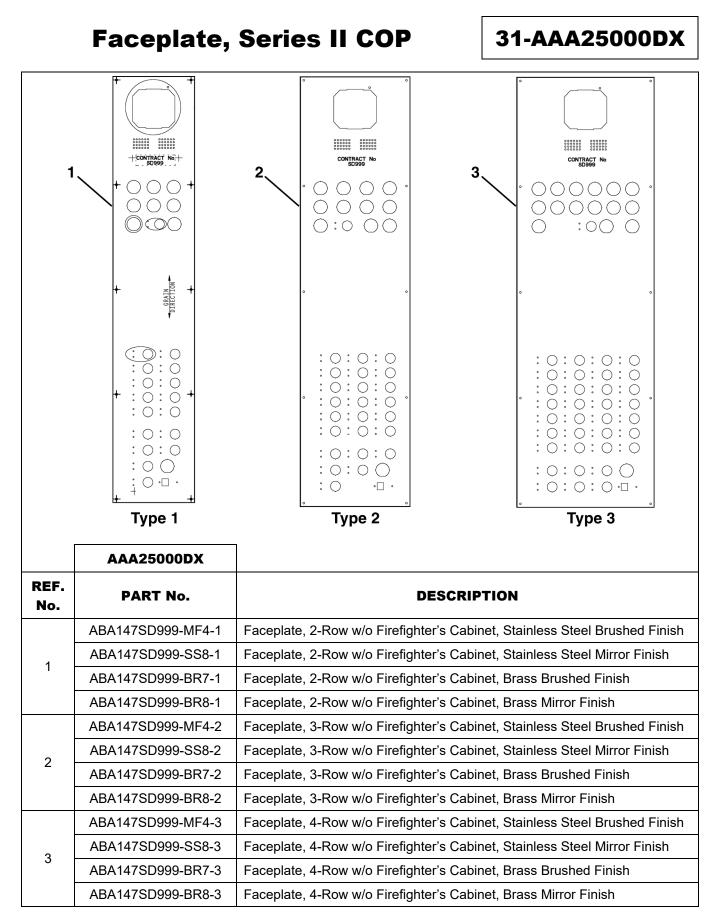

#### 31-AAA25000DX **Faceplate Screws** 3 3 000000 OTIS 2000 LS or 134 II 00000 m $\bigcirc$ $\bigcirc$ 3 Ò 2 0 0 0 0 = 0 = 0:0: 0 0-**⊠**• (**○**) TYPE 1 SHOWN AAA25000DX **REF.** No. PART No. DESCRIPTION ABA316HCD1 Bracket, Retainer A = 182.6 in., B = 49.4 in. ABA316HCD2 Bracket, Retainer A = 258.8 in., B = 87.5 in. ABA316HCD3 Bracket, Retainer A = 258.8 in., B = 49.4 in. 1 ABA316HCD4 Bracket, Retainer A = 335 in., B = 125.6 in. ABA316HCD5 Bracket, Retainer A = 335 in., B = 87.5 in. A = 335 in., B = 49.4 in. ABA316HCD6 Bracket, Retainer ABA316HCD7 Bracket, Retainer A = 233.4 in., B = 74.8 in. 2 72DJ21 Nut, Grip, M4 Screw Size AAA124HE5 Screw, Tamper-Resistant, M4 x 20 mm, Brushed Stainless AAA124HE6 Screw, Tamper-Resistant, M4 x 20 mm, Brushed Brass 3 AAA124HE7 Screw, Tamper-Resistant, M4 x 20 mm, Mirror Stainless AAA124HE8 Screw, Tamper-Resistant, M4 x 20 mm, Mirror Brass