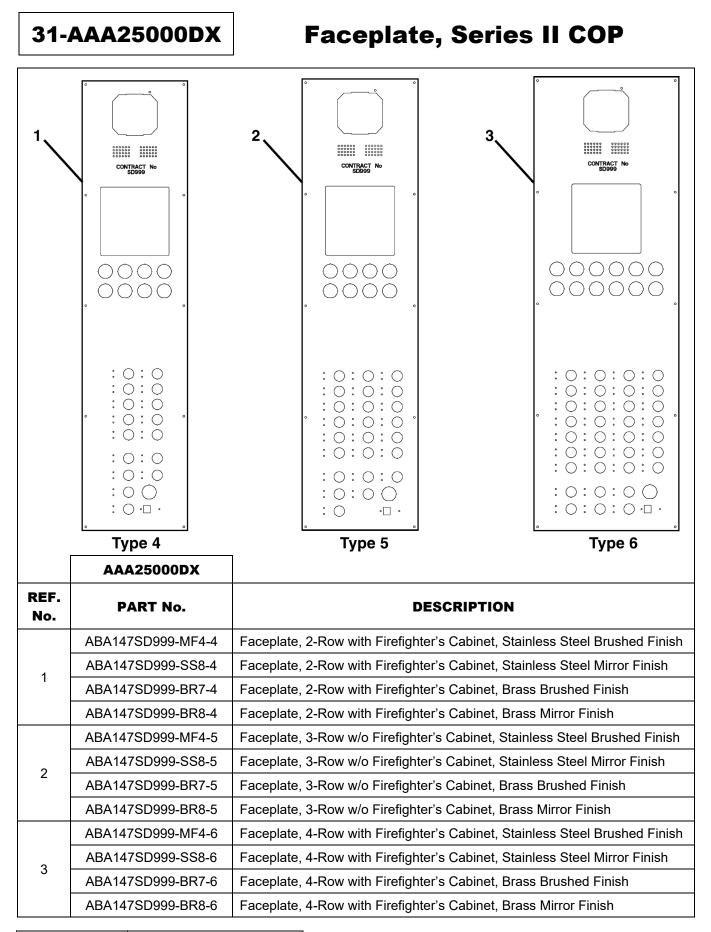

ock Hole$                                        | Ferretic Steel<br>Ferretic Steel<br>Ferretic Steel<br>Ferretic Steel                                     | Mill 4<br>Mill 4<br>Mill 4<br>Mill 4           |
| AAA406CE67<br>AAA406CE68<br>AAA406CE71         | Door, $(1)$ , w/o Engraving, w/ 1.010 in. Lock Hole<br>Door, $(1)$ , w/o Engraving, w/ 0.885 in. Lock Hole<br>Door, $(1)$ , w/o Engraving, w/ 0.885 in. Lock Hole<br>Door, $(1)$ , w/o Engraving, w/ 1.140 in. Lock Hole<br>Door, $(1)$ , w/o Engraving, w/ 1.140 in. Lock Hole<br>Door, $(1)$ , w/o Engraving, w/ 1.010 in. Lock Hole | Ferretic Steel<br>Ferretic Steel<br>Ferretic Steel<br>Ferretic Steel<br>Ferretic Steel<br>Ferretic Steel | Mill 4<br>Mill 4<br>Mill 4<br>Mill 4<br>Mill 4 |



Page 12 January 24, 2024



(Continued on next page)



Page 14 January 24, 2024

#### 31-AAA25000DX **Faceplate Screws** 3 3 000000 OTIS 2000 LS or 134 II 00000 m $\bigcirc$ $\bigcirc$ 3 Ò 2 0 0 0 0 = 0 = 0:0: 0 0-**⊠**• (**○**) TYPE 1 SHOWN AAA25000DX **REF.** No. PART No. DESCRIPTION ABA316HCD1 Bracket, Retainer A = 182.6 in., B = 49.4 in. ABA316HCD2 Bracket, Retainer A = 258.8 in., B = 87.5 in. ABA316HCD3 Bracket, Retainer A = 258.8 in., B = 49.4 in. 1 ABA316HCD4 Bracket, Retainer A = 335 in., B = 125.6 in. ABA316HCD5 Bracket, Retainer A = 335 in., B = 87.5 in. A = 335 in., B = 49.4 in. ABA316HCD6 Bracket, Retainer ABA316HCD7 Bracket, Retainer A = 233.4 in., B = 74.8 in. 2 72DJ21 Nut, Grip, M4 Screw Size AAA124HE5 Screw, Tamper-Resistant, M4 x 20 mm, Brushed Stainless AAA124HE6 Screw, Tamper-Resistant, M4 x 20 mm, Brushed Brass 3 AAA124HE