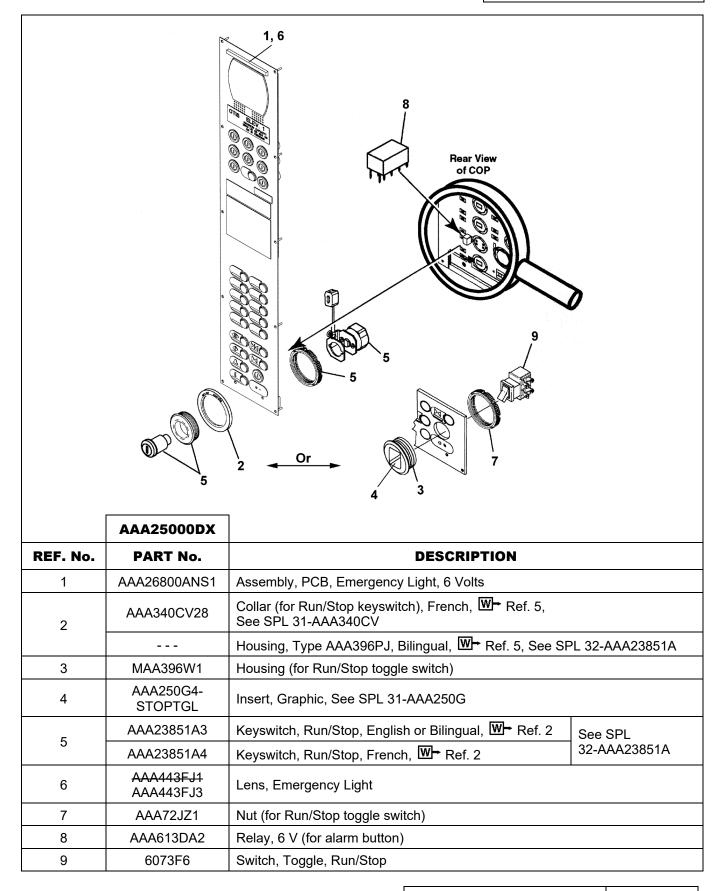

### **Emergency Stop Devices and Light**

31-AAA25000DX

January 24, 2024 Pa

Page 7