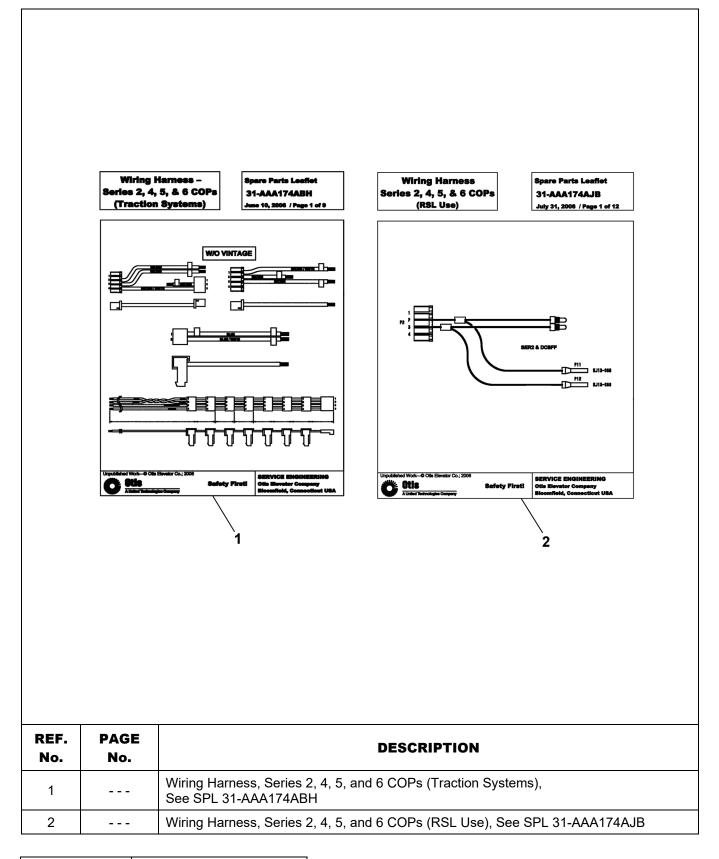

#### **Related Documents**

| Document ID       | Title                                                             |  |
|-------------------|-------------------------------------------------------------------|--|
| SPL 31-AAA25300T  | COP Telephone Kit Assembly                                        |  |
| SPL 31-AAA7144CK  | Firefighter's Cabinet Assembly                                    |  |
| SPL 31-AAA340CV   | Fixture—Part, Collar, Keyswitch and Jewel                         |  |
| SPL 32-AAA23851A  | Fixture—Part, Keyswitch (Series 5 Fixture)                        |  |
| SPL 31-AAA23851B  | Fixture: Jewel Assembly                                           |  |
| SPL 31-AAA102VB   | Instruction Plates                                                |  |
| SPL 31-AAA250Q    | Graphic Insert: AAA250Q, AAA250R, and AAA250S                     |  |
| SPL 31-AAA250G    | Advanced Fixtures Graphic Inserts                                 |  |
| SPL 31-AAA23500F  | Keyswitch Assemblies Light Ring & Engraved Collar Version         |  |
| SPL 32-AAA23500CH | Pushbutton, Luxury Micro-Motion III                               |  |
| SPL 34-AAA23550U  | Landing Fixture—In-Car Lantern Assembly                           |  |
| SPL 31-AAA174ABH  | Wiring Harness—Series 2, 4, 5, & 6 COPs (Traction Systems)        |  |
| SPL 31-AAA174AJB  | Wiring Harness—Series 2, 4, 5, & 6 COPs (RSL Use)                 |  |
| TIP 20.2-5        | COP Emergency Light Battery and Bracket Retrofit Kit Installation |  |