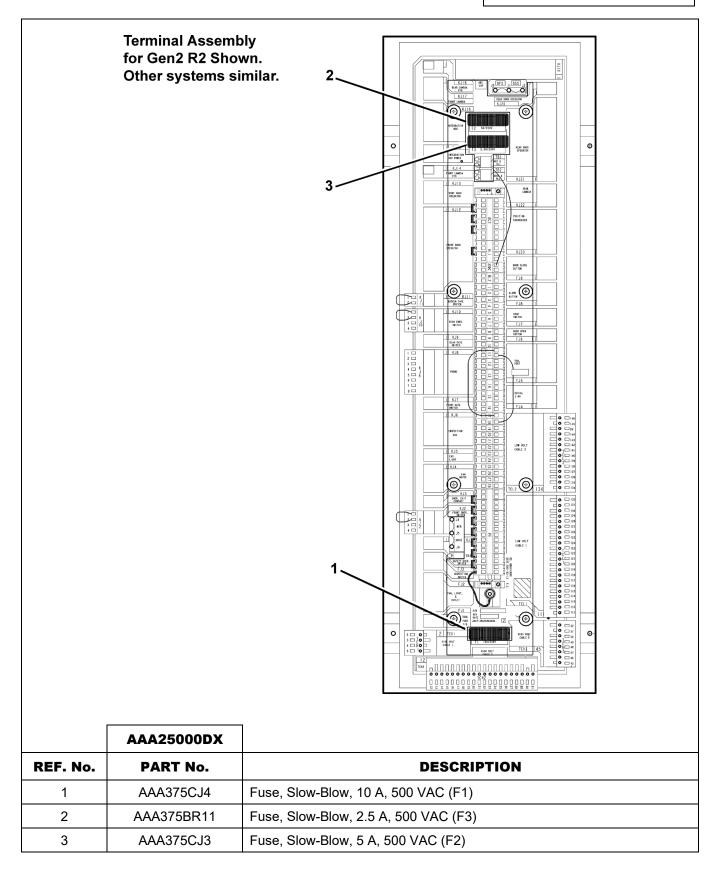

er ABA316HCD7 Bracket, Retainer A = 233.4 in., B = 74.8 in. 2 72DJ21 Nut, Grip, M4 Screw Size AAA124HE5 Screw, Tamper-Resistant, M4 x 20 mm, Brushed Stainless AAA124HE6 Screw, Tamper-Resistant, M4 x 20 mm, Brushed Brass 3 AAA124HE7 Screw, Tamper-Resistant, M4 x 20 mm, Mirror Stainless AAA124HE8 Screw, Tamper-Resistant, M4 x 20 mm, Mirror Brass

January 24, 2024 Page 15



**NOTE:** AAA27076JN2 is a retrofit kit. For more information, see TIP 20.2-3, AAA621AN9 and AAA621AN43 *Power Supply Replacement Information.* 

**NOTE:** AAA718Q2 is a retrofit kit. For more information, see TIP 20.2-5, COP Emergency Light Battery and Bracket Retrofit Kit Installation Information.

| Page 16 | January 24, 2024 |
|---------|------------------|
|---------|------------------|

## **COP Terminal Panel**





January 24, 2024 Page 17