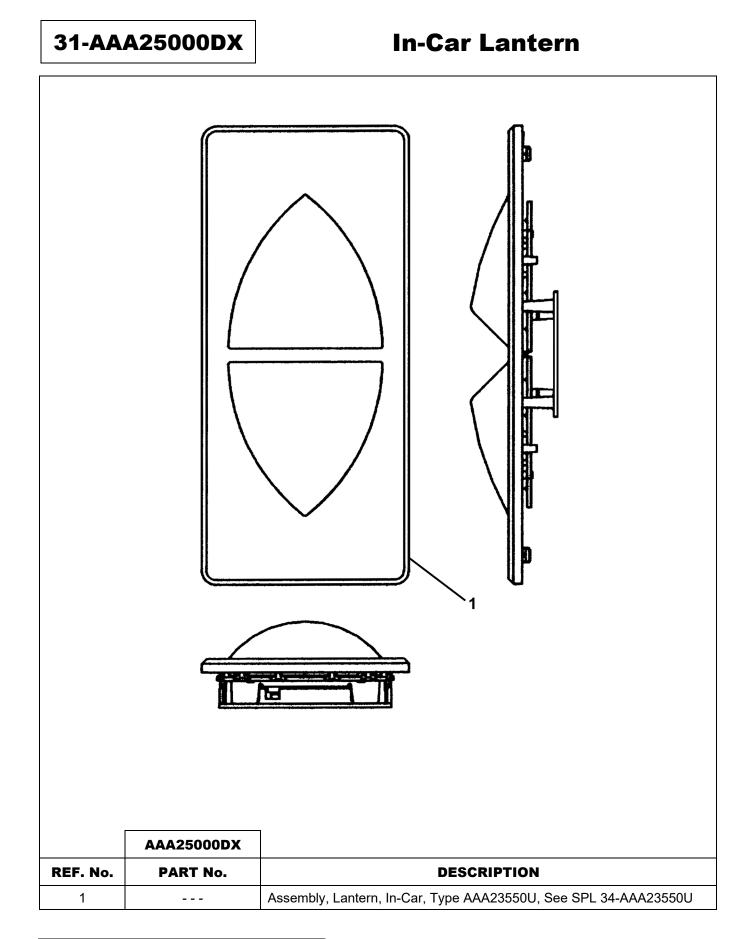

#### **Related Documents**

| Document ID       | Title                                                             |  |
|-------------------|-------------------------------------------------------------------|--|
| SPL 31-AAA25300T  | COP Telephone Kit Assembly                                        |  |
| SPL 31-AAA7144CK  | Firefighter's Cabinet Assembly                                    |  |
| SPL 31-AAA340CV   | Fixture—Part, Collar, Keyswitch and Jewel                         |  |
| SPL 32-AAA23851A  | Fixture—Part, Keyswitch (Series 5 Fixture)                        |  |
| SPL 31-AAA23851B  | Fixture: Jewel Assembly                                           |  |
| SPL 31-AAA102VB   | Instruction Plates                                                |  |
| SPL 31-AAA250Q    | Graphic Insert: AAA250Q, AAA250R, and AAA250S                     |  |
| SPL 31-AAA250G    | Advanced Fixtures Graphic Inserts                                 |  |
| SPL 31-AAA23500F  | Keyswitch Assemblies Light Ring & Engraved Collar Version         |  |
| SPL 32-AAA23500CH | Pushbutton, Luxury Micro-Motion III                               |  |
| SPL 34-AAA23550U  | Landing Fixture—In-Car Lantern Assembly                           |  |
| SPL 31-AAA174ABH  | Wiring Harness—Series 2, 4, 5, & 6 COPs (Traction Systems)        |  |
| SPL 31-AAA174AJB  | Wiring Harness—Series 2, 4, 5, & 6 COPs (RSL Use)                 |  |
| TIP 20.2-5        | COP Emergency Light Battery and Bracket Retrofit Kit Installation |  |