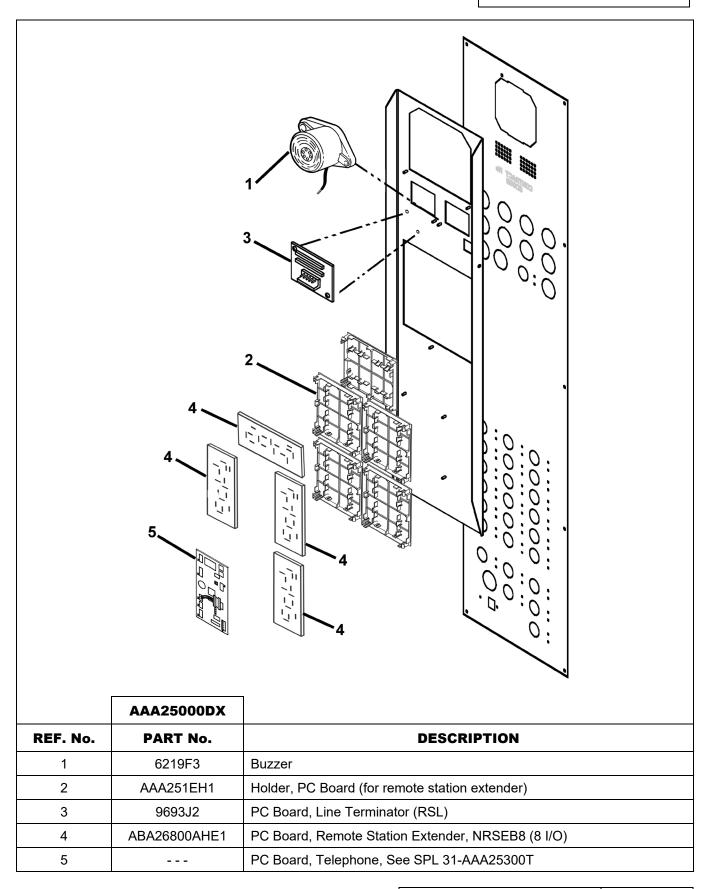

llic Graphic, w/o Emergency Light<br>Kit, ADA Phone, French, Non-Metallic Graphic, w/o Emergency Light<br>Kit, ADA Phone, French/English, Non-Metallic Graphic, w/o Emergen         |                                                                         |  |  |
|             | AAA25300AM6<br>AAA25300AM7<br>AAA25300AM8<br>AAA25300AM9<br>AAA443EP3 | Kit, ADA Phone, French/English, Non-Metallic Graphic, w/Emergency<br>Kit, ADA Phone, English, Non-Metallic Graphic, w/o Emergency Light<br>Kit, ADA Phone, French, Non-Metallic Graphic, w/o Emergency Light<br>Kit, ADA Phone, French/English, Non-Metallic Graphic, w/o Emergen<br>Lens |                                                                         |  |  |

\* Parts not shown.

 Page 8
 January 24, 2024

## **PC Boards**

### 31-AAA25000DX



January 24, 2024

Page 9

# **Firefighter's Cabinet**

| Image: Sector of the sector |            |                                                                     |                 |          |
|----------------------------------------------------------------------------------------------------------------------------------------------------------------------------------------------------------------------------------------------------------------------------------------------------------------------------------------------------------------------------------------------------------------------------------------------------------------------------------------------------------------------------------------------------------------------------------------------------------------------