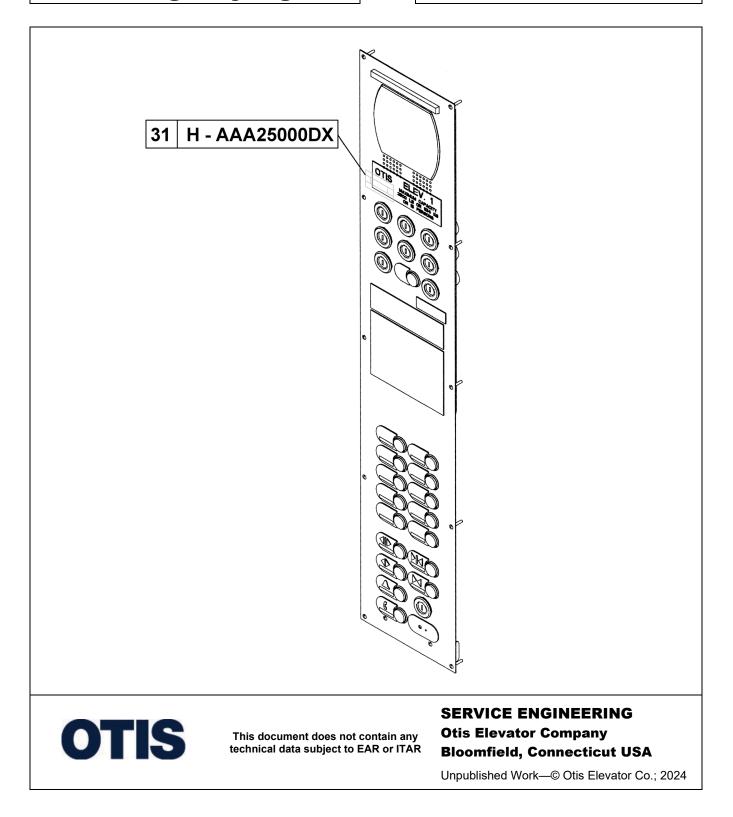

## 31-AAA25000DX

January 24, 2024 / Page 1 of 17

#### **Related Drawings**

| Drawing No. | Title                                           |
|-------------|-------------------------------------------------|
| AAA25000DX  | Car Operating Panel, Series 2 w/Emergency Light |
| AAA718Q     | Battery, Electric (Kit, Battery Retrofit)       |