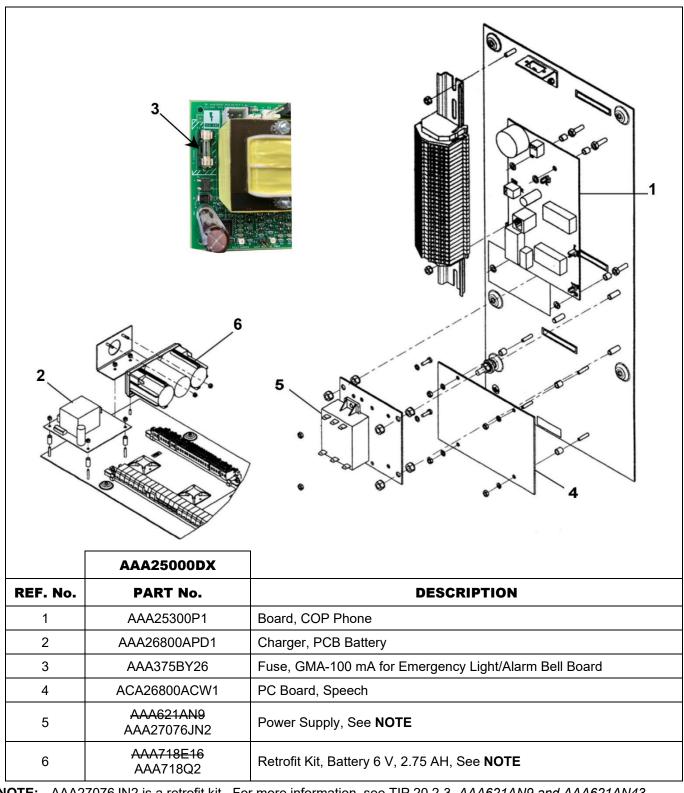

## **PC Boards**

### 31-AAA25000DX

January 24, 2024

Page 9

January 24, 2024 Page 15

**NOTE:** AAA27076JN2 is a retrofit kit. For more information, see TIP 20.2-3, AAA621AN9 and AAA621AN43 *Power Supply Replacement Information.* 

**NOTE:** AAA718Q2 is a retrofit kit. For more information, see TIP 20.2-5, COP Emergency Light Battery and Bracket Retrofit Kit Installation Information.