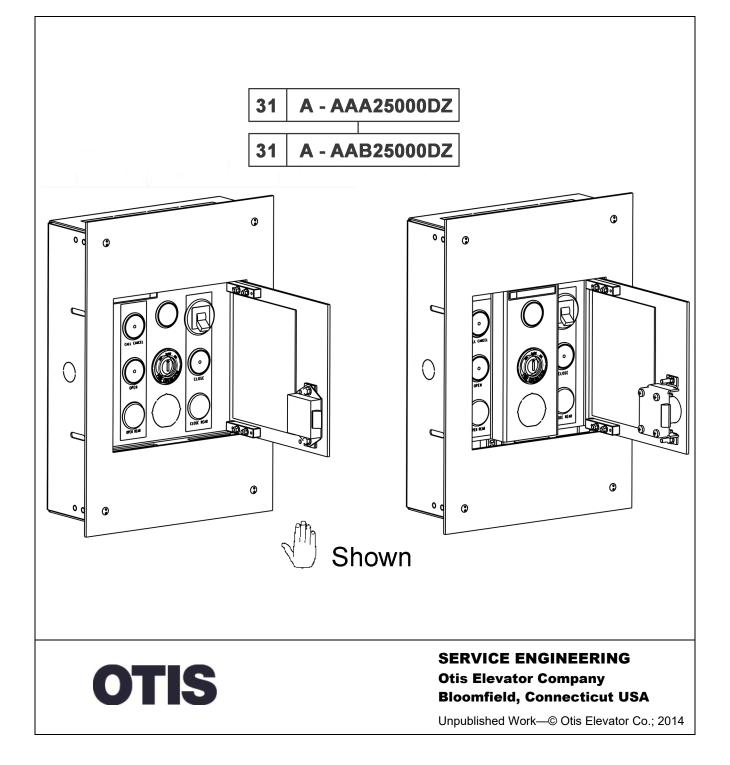

### 31-AAA25000DZ

October 1, 2014 / Page 1 of 5

### **Leaflet Description**

This leaflet provides spare parts information for type AAA25000DZ standalone firefighter's cabinet. It is used to update type LRV and LRVS COPs to 2004 Fire Service Code.

## 31-AAA25000DZ

### **Firefighter's Cabinet**

**Replacement Parts** 

### **Firefighter's Cabinet**