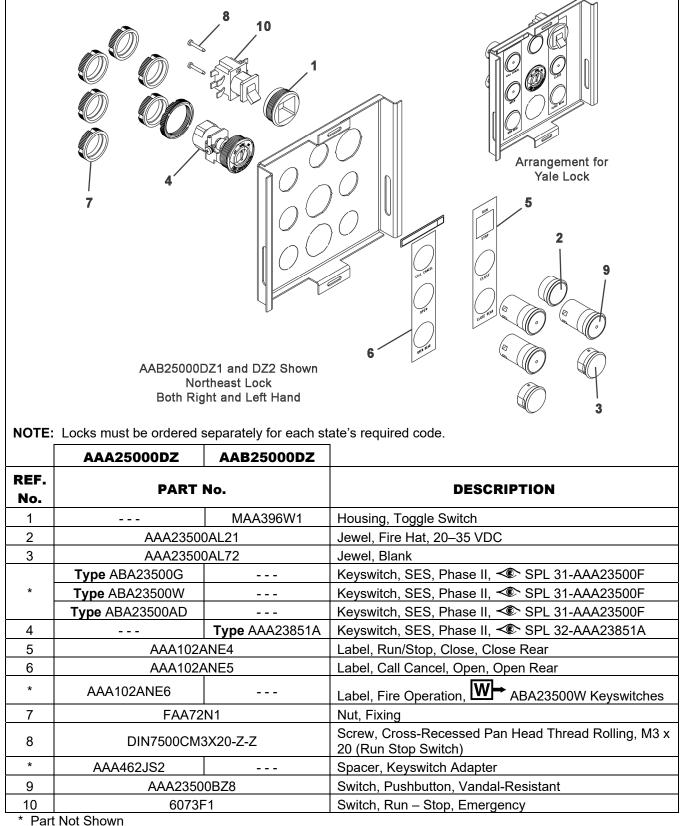

## 31-AAA25000DZ

### **Firefighter's Cabinet**

**Replacement Parts** 

### **Firefighter's Cabinet**

## **Replacement Parts**

| NOTE                                          | p/n AAB2500                                                                                                                                                                                                                                                                                                                                                                                                     | 00DZ1 Shown (Righting Conditions)                                                                                                                                                         |                                                                                                                                     | Yale Lock                                                                                      | Shown                       |
|-----------------------------------------------|-----------------------------------------------------------------------------------------------------------------------------------------------------------------------------------------------------------------------------------------------------------------------------------------------------------------------------------------------------------------------------------------------------------------|-------------------------------------------------------------------------------------------------------------------------------------------------------------------------------------------|-------------------------------------------------------------------------------------------------------------------------------------|------------------------------------------------------------------------------------------------|-----------------------------|
|                                               | AAA25000DZ                                                                                                                                                                                                                                                                                                                                                                                                      | heast type AAA431 AAB25000DZ                                                                                                                                                              | AQ must be ordered se                                                                                                               | eparately for each sta                                                                         | te's required code.         |
| REF.                                          |                                                                                                                                                                                                                                                                                                                                                                                                                 | AAB25000DZ                                                                                                                                                                                | AQ must be ordered se                                                                                                               | eparately for each sta                                                                         | te's required code.<br>HAND |
|                                               | AAA25000DZ                                                                                                                                                                                                                                                                                                                                                                                                      | AAB25000DZ<br>No.                                                                                                                                                                         |                                                                                                                                     | LOCK                                                                                           |                             |
| REF.<br>No.                                   | AAA25000DZ<br>PART                                                                                                                                                                                                                                                                                                                                                                                              | <b>AAB25000DZ No.</b> CF1-SS4                                                                                                                                                             | DESCRIPTION                                                                                                                         |                                                                                                | HAND                        |
| REF.                                          | AAA25000DZ<br>PART<br>AAA4060                                                                                                                                                                                                                                                                                                                                                                                   | AAB25000DZ<br>No.<br>CF1-SS4<br>CF2-SS4                                                                                                                                                   |                                                                                                                                     | LOCK<br>Northeast                                                                              | HAND                        |
| REF.<br>No.                                   | AAA25000DZ<br>PART<br>AAA4060<br>AAA4060                                                                                                                                                                                                                                                                                                                                                                        | AAB25000DZ<br>No.<br>CF1-SS4<br>CF2-SS4<br>CF3-SS4                                                                                                                                        | DESCRIPTION                                                                                                                         | LOCK                                                                                           | HAND                        |
| <b>REF.</b><br><b>No.</b>                     | AAA25000DZ           PART           AAA4060           AAA4060           AAA4060                                                                                                                                                                                                                                                                                                                                 | AAB25000DZ<br>No.<br>CF1-SS4<br>CF2-SS4<br>CF3-SS4                                                                                                                                        | DESCRIPTION                                                                                                                         | LOCK<br>Northeast                                                                              | HAND                        |
| REF.<br>No.                                   | AAA25000DZ<br>PART<br>AAA4060<br>AAA4060<br>AAA4060<br>AAA4060                                                                                                                                                                                                                                                                                                                                                  | AAB25000DZ<br>No.<br>CF1-SS4<br>CF2-SS4<br>CF3-SS4<br>CF3-SS4<br>CF4-SS4                                                                                                                  | <b>DESCRIPTION</b><br>Assembly, Door                                                                                                | LOCK<br>Northeast<br>Yale Lock                                                                 | HAND                        |
| <b>REF.</b><br><b>No.</b>                     | AAA25000DZ<br>PART<br>AAA4060<br>AAA4060<br>AAA4060<br>AAA4060<br>310LW1                                                                                                                                                                                                                                                                                                                                        | AAB25000DZ         No.         CF1-SS4         CF2-SS4         CF3-SS4         CF4-SS4         AAA310SX5         AAA310SX6                                                                | <b>DESCRIPTION</b><br>Assembly, Door<br>Block, Hinge                                                                                | LOCK<br>Northeast<br>Yale Lock                                                                 |                             |
| <b>REF.</b><br><b>No.</b><br>1<br>2<br>3      | AAA25000DZ<br>PART<br>AAA4060<br>AAA4060<br>AAA4060<br>AAA4060<br>310LW1<br>310LW2                                                                                                                                                                                                                                                                                                                              | AAB25000DZ         No.         CF1-SS4         CF2-SS4         CF3-SS4         CF4-SS4         AAA310SX5         AAA310SX6                                                                | DESCRIPTION<br>Assembly, Door<br>Block, Hinge<br>Block, Hinge, with 81E<br>Lock, Fire Panel, Nort                                   | LOCK<br>Northeast<br>Yale Lock                                                                 |                             |
| <b>REF.</b><br><b>No.</b><br>1                | AAA25000DZ<br>PART<br>AAA4060<br>AAA4060<br>AAA4060<br>AAA4060<br>310LW1<br>310LW2                                                                                                                                                                                                                                                                                                                              | AAB25000DZ         No.         CF1-SS4         CF2-SS4         CF3-SS4         CF4-SS4         AAA310SX5         AAA310SX6         -         1AQ4                                         | DESCRIPTION<br>Assembly, Door<br>Block, Hinge<br>Block, Hinge, with 81E                                                             | LOCK<br>Northeast<br>Yale Lock                                                                 |                             |
| <b>REF.</b><br><b>No.</b><br>1<br>2<br>3      | AAA25000DZ<br>PART<br>AAA4060<br>AAA4060<br>AAA4060<br>AAA4060<br>310LW1<br>310LW2<br><br>AAA43                                                                                                                                                                                                                                                                                                                 | AAB25000DZ         AAB25000DZ         No.         CF1-SS4         CF2-SS4         CF3-SS4         CF4-SS4         AAA310SX5         AAA310SX6         -         1AQ4         21AQ5        | DESCRIPTION<br>Assembly, Door<br>Block, Hinge<br>Block, Hinge, with 81E<br>Lock, Fire Panel, Nort<br>Lock, Fire Panel,<br>Yale 3502 | LOCK<br>Northeast<br>Yale Lock                                                                 |                             |
| <b>REF.</b><br><b>No.</b><br>1<br>2<br>3<br>4 | AAA25000DZ           PART           AAA4060           AAA43           AAA43 | AAB25000DZ         No.         CF1-SS4         CF2-SS4         CF3-SS4         CF4-SS4         AAA310SX5         AAA310SX6         -         31AQ4         31AQ5         X18              | DESCRIPTION<br>Assembly, Door<br>Block, Hinge<br>Block, Hinge, with 81E<br>Lock, Fire Panel, Nort<br>Lock, Fire Panel,              | LOCK<br>Northeast<br>Yale Lock                                                                 |                             |
| REF.<br>No.<br>1<br>2<br>3<br>4<br>5          | AAA25000DZ<br>PART<br>AAA4060<br>AAA4060<br>AAA4060<br>AAA4060<br>310LW1<br>310LW2<br><br>AAA43<br>AAA43<br>AAA43<br>72B                                                                                                                                                                                                                                                                                        | AAB25000DZ         No.         CF1-SS4         CF2-SS4         CF3-SS4         CF4-SS4         AAA310SX5         AAA310SX6         -         31AQ4         31AQ5         X18         1CW1 | DESCRIPTION Assembly, Door Block, Hinge Block, Hinge, with 81E Lock, Fire Panel, Nort Lock, Fire Panel, Yale 3502 Nut, Speed        | LOCK<br>Northeast<br>Yale Lock<br>3D4 Pin<br>theast, Type AAA431<br>For ⊕ Hinge<br>For ⊕ Hinge | HAND                        |