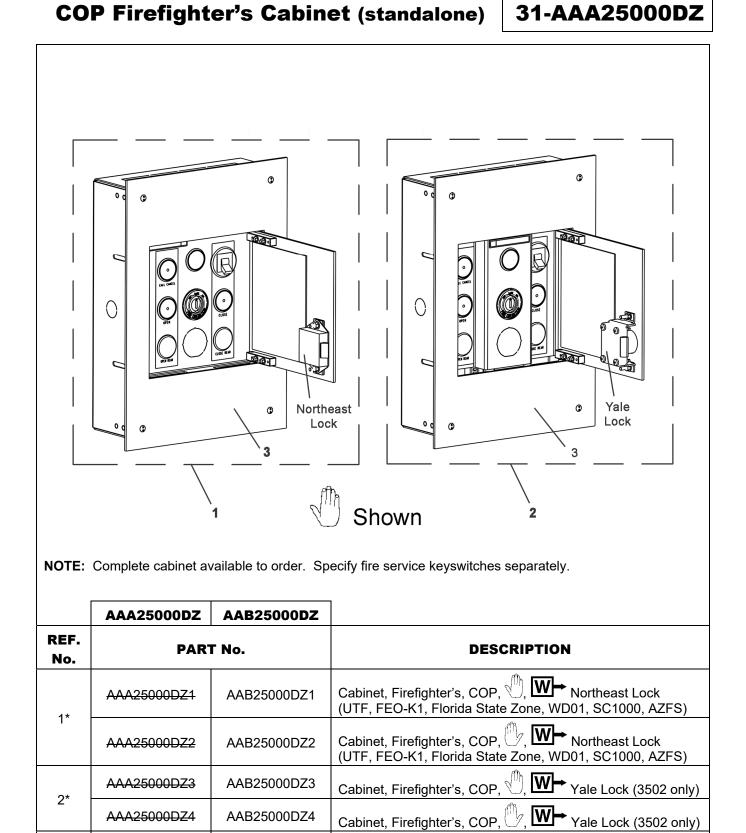

## 31-AAA25000DZ

### **Firefighter's Cabinet**

**Replacement Parts** 

### **Firefighter's Cabinet**

## **Replacement Parts**

| NOTE                                          | p/n AAB2500                                                                                                                                                                                                                                                                                                                                                                                                     | 00DZ1 Shown (Righting Conditions)                                                                                                                                                         |                                                                                                                                     | Yale Lock                                                                                      | Shown                       |
|-----------------------------------------------|-----------------------------------------------------------------------------------------------------------------------------------------------------------------------------------------------------------------------------------------------------------------------------------------------------------------------------------------------------------------------------------------------------------------|-------------------------------------------------------------------------------------------------------------------------------------------------------------------------------------------|-------------------------------------------------------------------------------------------------------------------------------------|------------------------------------------------------------------------------------------------|-----------------------------|
|                                               | AAA25000DZ                                                                                                                                                                                                                                                                                                                                                                                                      | heast type AAA431 AAB25000DZ                                                                                                                                                              | AQ must be ordered se                                                                                                               | eparately for each sta                                                                         | te's required code.         |
| REF.                                          |                                                                                                                                                                                                                                                                                                                                                                                                                 | AAB25000DZ                                                                                                                                                                                | AQ must be ordered se                                                                                                               | eparately for each sta                                                                         | te's required code.<br>HAND |
|                                               | AAA25000DZ                                                                                                                                                                                                                                                                                                                                                                                                      | AAB25000DZ<br>No.                                                                                                                                                                         |                                                                                                                                     | LOCK                                                                                           |                             |
| REF.<br>No.                                   | AAA25000DZ<br>PART                                                                                                                                                                                                                                                                                                                                                                                              | <b>AAB25000DZ No.</b> CF1-SS4                                                                                                                                                             | DESCRIPTION                                                                                                                         |                                                                                                | HAND                        |
| REF.                                          | AAA25000DZ<br>PART<br>AAA4060                                                                                                                                                                                                                                                                                                                                                                                   | AAB25000DZ<br>No.<br>CF1-SS4<br>CF2-SS4                                                                                                                                                   |                                                                                                                                     | LOCK<br>Northeast                                                                              | HAND                        |
| REF.<br>No.                                   | AAA25000DZ<br>PART<br>AAA4060<br>AAA4060                                                                                                                                                                                                                                                                                                                                                                        | AAB25000DZ<br>No.<br>CF1-SS4<br>CF2-SS4<br>CF3-SS4                                                                                                                                        | DESCRIPTION                                                                                                                         | LOCK                                                                                           | HAND                        |
| <b>REF.</b><br><b>No.</b>                     | AAA25000DZ           PART           AAA4060           AAA4060           AAA4060                                                                                                                                                                                                                                                                                                                                 | AAB25000DZ<br>No.<br>CF1-SS4<br>CF2-SS4<br>CF3-SS4                                                                                                                                        | DESCRIPTION                                                                                                                         | LOCK<br>Northeast                                                                              | HAND                        |
| REF.<br>No.                                   | AAA25000DZ<br>PART<br>AAA4060<br>AAA4060<br>AAA4060<br>AAA4060                                                                                                                                                                                                                                                                                                                                                  | AAB25000DZ<br>No.<br>CF1-SS4<br>CF2-SS4<br>CF3-SS4<br>CF3-SS4<br>CF4-SS4                                                                                                                  | <b>DESCRIPTION</b><br>Assembly, Door                                                                                                | LOCK<br>Northeast<br>Yale Lock                                                                 | HAND                        |
| <b>REF.</b><br><b>No.</b>                     | AAA25000DZ<br>PART<br>AAA4060<br>AAA4060<br>AAA4060<br>AAA4060<br>310LW1                                                                                                                                                                                                                                                                                                                                        | AAB25000DZ         No.         CF1-SS4         CF2-SS4         CF3-SS4         CF4-SS4         AAA310SX5         AAA310SX6                                                                | <b>DESCRIPTION</b><br>Assembly, Door<br>Block, Hinge                                                                                | LOCK<br>Northeast<br>Yale Lock                                                                 |                             |
| <b>REF.</b><br><b>No.</b><br>1<br>2<br>3      | AAA25000DZ<br>PART<br>AAA4060<br>AAA4060<br>AAA4060<br>AAA4060<br>310LW1<br>310LW2                                                                                                                                                                                                                                                                                                                              | AAB25000DZ         No.         CF1-SS4         CF2-SS4         CF3-SS4         CF4-SS4         AAA310SX5         AAA310SX6                                                                | DESCRIPTION<br>Assembly, Door<br>Block, Hinge<br>Block, Hinge, with 81E<br>Lock, Fire Panel, Nort                                   | LOCK<br>Northeast<br>Yale Lock                                                                 |                             |
| <b>REF.</b><br><b>No.</b><br>1                | AAA25000DZ<br>PART<br>AAA4060<br>AAA4060<br>AAA4060<br>AAA4060<br>310LW1<br>310LW2                                                                                                                                                                                                                                                                                                                              | AAB25000DZ         No.         CF1-SS4         CF2-SS4         CF3-SS4         CF4-SS4         AAA310SX5         AAA310SX6         -         1AQ4                                         | DESCRIPTION<br>Assembly, Door<br>Block, Hinge<br>Block, Hinge, with 81E                                                             | LOCK<br>Northeast<br>Yale Lock                                                                 |                             |
| <b>REF.</b><br><b>No.</b><br>1<br>2<br>3      | AAA25000DZ<br>PART<br>AAA4060<br>AAA4060<br>AAA4060<br>AAA4060<br>310LW1<br>310LW2<br><br>AAA43                                                                                                                                                                                                                                                                                                                 | AAB25000DZ         AAB25000DZ         No.         CF1-SS4         CF2-SS4         CF3-SS4         CF4-SS4         AAA310SX5         AAA310SX6         -         1AQ4         21AQ5        | DESCRIPTION<br>Assembly, Door<br>Block, Hinge<br>Block, Hinge, with 81E<br>Lock, Fire Panel, Nort<br>Lock, Fire Panel,<br>Yale 3502 | LOCK<br>Northeast<br>Yale Lock                                                                 |                             |
| <b>REF.</b><br><b>No.</b><br>1<br>2<br>3<br>4 | AAA25000DZ           PART           AAA4060           AAA43           AAA43 | AAB25000DZ         No.         CF1-SS4         CF2-SS4         CF3-SS4         CF4-SS4         AAA310SX5         AAA310SX6         -         31AQ4         31AQ5         X18              | DESCRIPTION<br>Assembly, Door<br>Block, Hinge<br>Block, Hinge, with 81E<br>Lock, Fire Panel, Nort<br>Lock, Fire Panel,              | LOCK<br>Northeast<br>Yale Lock                                                                 |                             |
| REF.<br>No.<br>1<br>2<br>3<br>4<br>5          | AAA25000DZ<br>PART<br>AAA4060<br>AAA4060<br>AAA4060<br>AAA4060<br>310LW1<br>310LW2<br><br>AAA43<br>AAA43<br>AAA43<br>72B                                                                                                                                                                                                                                                                                        | AAB25000DZ         No.         CF1-SS4         CF2-SS4         CF3-SS4         CF4-SS4         AAA310SX5         AAA310SX6         -         31AQ4         31AQ5         X18         1CW1 | DESCRIPTION Assembly, Door Block, Hinge Block, Hinge, with 81E Lock, Fire Panel, Nort Lock, Fire Panel, Yale 3502 Nut, Speed        | LOCK<br>Northeast<br>Yale Lock<br>3D4 Pin<br>theast, Type AAA431<br>For ⊕ Hinge<br>For ⊕ Hinge | HAND                        |