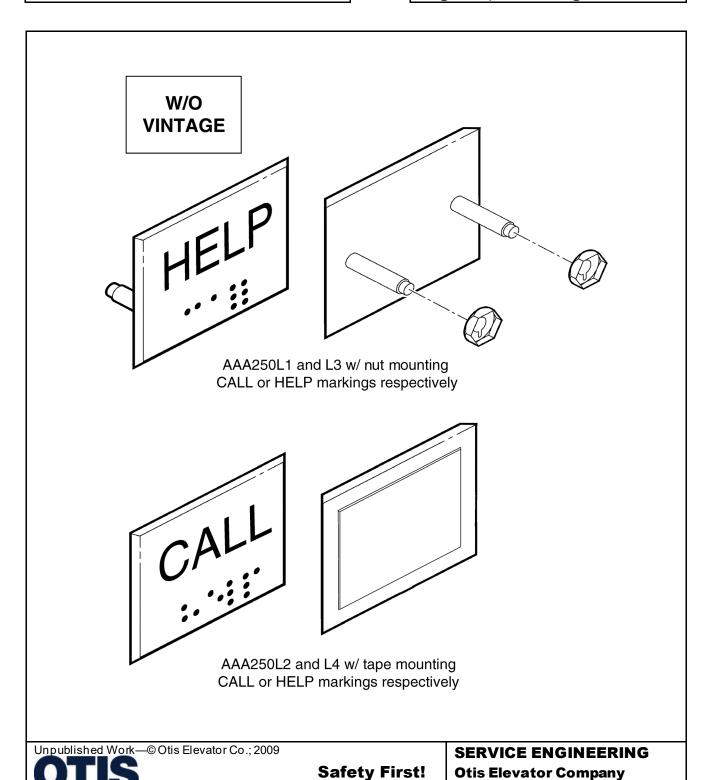

### **Leaflet Description**

This leaflet provides parts information for type AAA250L graphic inserts. These Braille graphic inserts are black zinc die cast molded tags with raised white, bronze, or stainless steel characters. All Braille is English, unless otherwise indicated.

### **AAA250L Graphic Insert Assemblies**