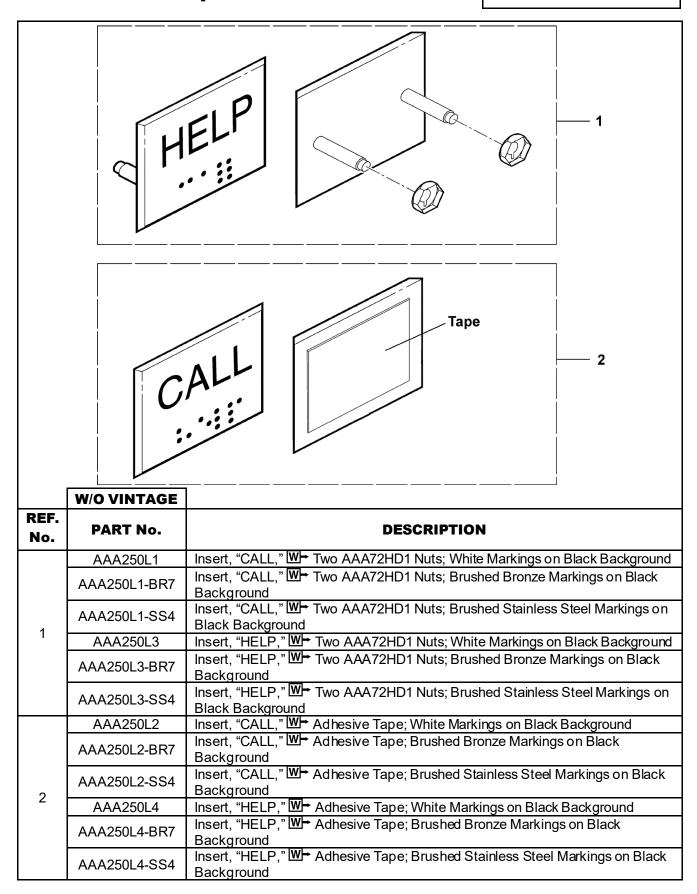

### **Leaflet Description**

This leaflet provides parts information for type AAA250L graphic inserts. These Braille graphic inserts are black zinc die cast molded tags with raised white, bronze, or stainless steel characters. All Braille is English, unless otherwise indicated.

### **AAA250L Graphic Insert Assemblies**