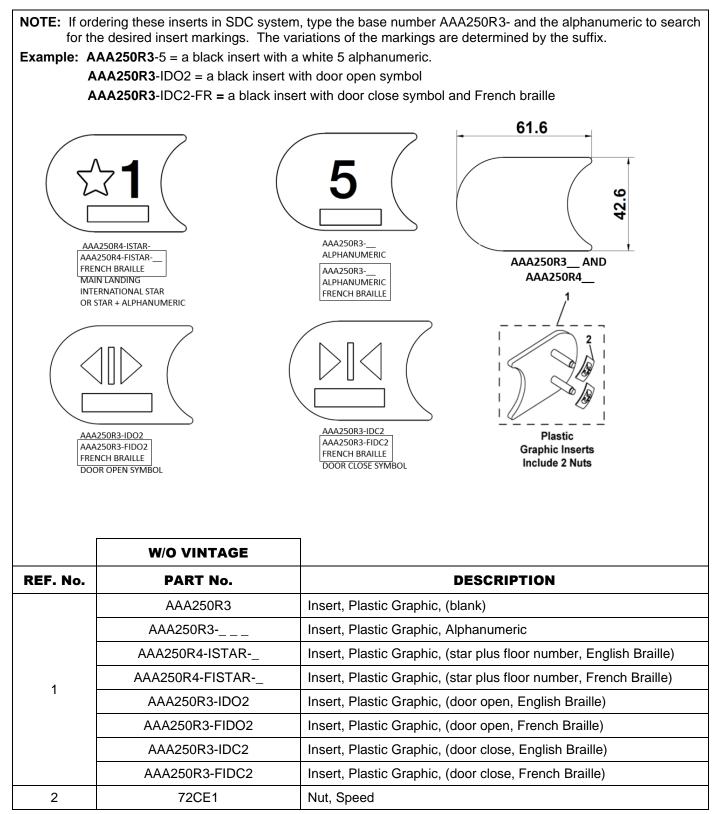

#### (Continued on next page)

Page 6 February 22, 2023

| <b>NOTE:</b> If ordering these inserts in SDC system, type the base number AAA250R3- and the alphanumeric to search for the desired insert markings. The variations of the markings are determined by the suffix. |                                                                                                                                                                                                                              |                                                                                                                                                                         |  |  |  |  |
|-------------------------------------------------------------------------------------------------------------------------------------------------------------------------------------------------------------------|------------------------------------------------------------------------------------------------------------------------------------------------------------------------------------------------------------------------------|-------------------------------------------------------------------------------------------------------------------------------------------------------------------------|--|--|--|--|
| Example:                                                                                                                                                                                                          | <ul> <li>ple: AAA250R3-5 = a black insert with a white 5 alphanumeric</li> <li>AAA250R3-IALARM2 = a black insert with bell symbol</li> <li>AAA250R3-FIALARM2 = a black insert with bell symbol and French braille</li> </ul> |                                                                                                                                                                         |  |  |  |  |
| AAA250R3-RD02<br>AAA250R3-RD02<br>FRENCH BRAILLE<br>DOOR OPEN SYMBOL                                                                                                                                              |                                                                                                                                                                                                                              | AAA250R3-RDC2<br>AAA250R3-FRDC2<br>FRENCH BRAILLE<br>DOOR CLOSE SYMBOL                                                                                                  |  |  |  |  |
| AAA250R3-IALARM2<br>AAA250R3-IALARM2<br>FRENCH BRAILLE<br>ALARM SYMBOL                                                                                                                                            |                                                                                                                                                                                                                              | Push to Talk<br>Solid<br>Call Plasod<br>Plashing<br>Call Received<br>© 0 0 0 0<br>O 0 0 0<br>AAA250R3-IPHONE3<br>PHONE SYMBOL<br>PHONE OPERATING<br>INSTRUCTION BRAILLE |  |  |  |  |
|                                                                                                                                                                                                                   | CALL<br>CANCEL<br>AAA250R3-CALCAN                                                                                                                                                                                            | ANNULER<br>L'APPEL<br>AAA250R3-CALCAN-FR<br>ANNULER<br>L'APPEL<br>CALL<br>CANCEL<br>AAA250R3-CALCAN-BI                                                                  |  |  |  |  |
|                                                                                                                                                                                                                   | W/O VINTAGE                                                                                                                                                                                                                  |                                                                                                                                                                         |  |  |  |  |
| REF. No.                                                                                                                                                                                                          | PART No.                                                                                                                                                                                                                     | DESCRIPTION                                                                                                                                                             |  |  |  |  |
|                                                                                                                                                                                                                   | AAA250R3-RDO2                                                                                                                                                                                                                | Insert, Plastic Graphic, (rear door open, English Braille)                                                                                                              |  |  |  |  |
| 1                                                                                                                                                                                                                 | AAA250R3-FRDO2                                                                                                                                                                                                               | Insert, Plastic Graphic, (rear door open, French Braille)                                                                                                               |  |  |  |  |
|                                                                                                                                                                                                                   | AAA250R3-RDC2                                                                                                                                                                                                                | Insert, Plastic Graphic, (rear door close, English Braille)                                                                                                             |  |  |  |  |
|                                                                                                                                                                                                                   | AAA250R3-FRDC2                                                                                                                                                                                                               | Insert, Plastic Graphic, (rear door close, French Braille)                                                                                                              |  |  |  |  |
|                                                                                                                                                                                                                   | AAA250R3-IALARM2                                                                                                                                                                                                             | Insert, Plastic Graphic, (alarm)                                                                                                                                        |  |  |  |  |
|                                                                                                                                                                                                                   | AAA250R3-FIALARM2                                                                                                                                                                                                            | Insert, Plastic Graphic, (alarm, French Braille)                                                                                                                        |  |  |  |  |
|                                                                                                                                                                                                                   | AAA250R3-IPHONE3                                                                                                                                                                                                             | Insert, Plastic Graphic (Phone Instructions, Phone Symbol, Braille)                                                                                                     |  |  |  |  |
|                                                                                                                                                                                                                   | AAA250R3-CALCAN                                                                                                                                                                                                              | Insert, Plastic Graphic, (call cancel, English)                                                                                                                         |  |  |  |  |
|                                                                                                                                                                                                                   | AAA250R3-CALCAN-FR                                                                                                                                                                                                           | Insert, Plastic Graphic, (call cancel, French)                                                                                                                          |  |  |  |  |
|                                                                                                                                                                                                                   | AAA250R3-CALCAN-BI                                                                                                                                                                                                           | Insert, Plastic Graphic, (call cancel, both English & French)                                                                                                           |  |  |  |  |
| 2                                                                                                                                                                                                                 | 72CE1                                                                                                                                                                                                                        | Nut, Speed                                                                                                                                                              |  |  |  |  |