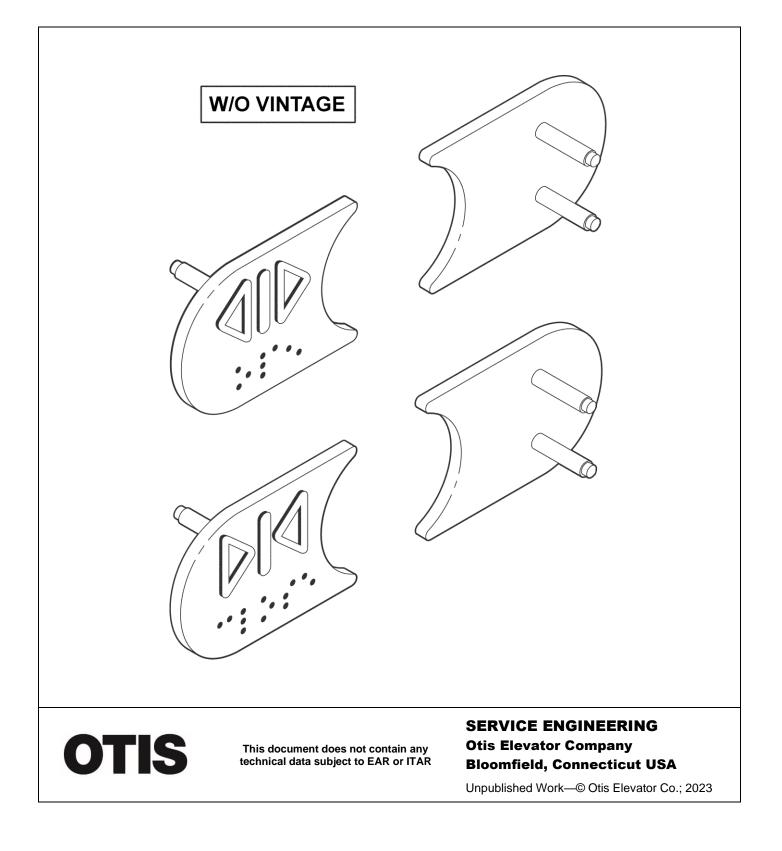

If you have any suggestions about this document, please contact the subject matter expert listed on this page.

31-AAA250Q

**NOTE:** All AAA250Q inserts are plastic with white alphanumeric characters on black background.