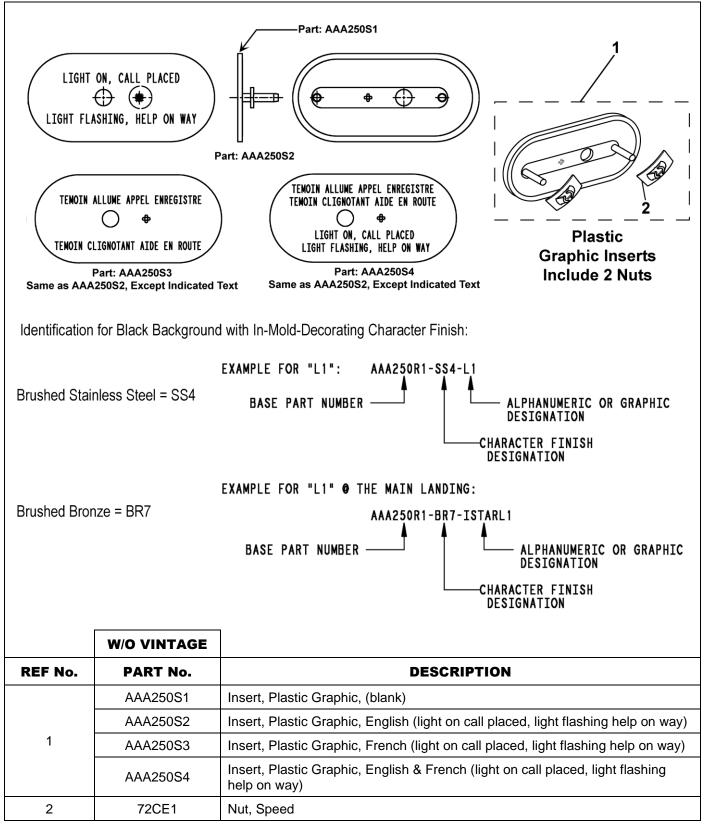

## **AAA250S Plastic Graphic Inserts**

NOTE: All AAA250S inserts are plastic with white alphanumeric characters on black background.