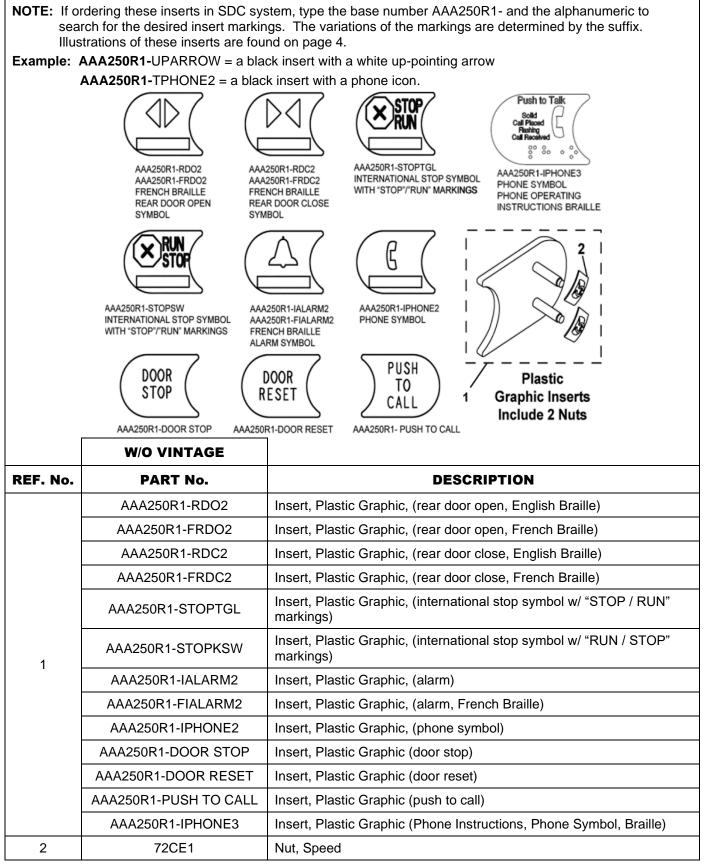

February 22, 2023 Page 3

31-AAA250Q

**NOTE:** If ordering these inserts in SDC system, type the base number AAA250R1- and the alphanumeric to search for the desired insert markings. The variations of the markings are determined by the suffix. Illustrations of these inserts are found on page 4.

**Example: AAA250R1-**UPARROW = a black insert with a white up-pointing arrow

AAA250R1-TPHONE2 = a black insert with a phone icon

NOTE: All AAA250R inserts are plastic with white alphanumeric characters/symbols on black background.