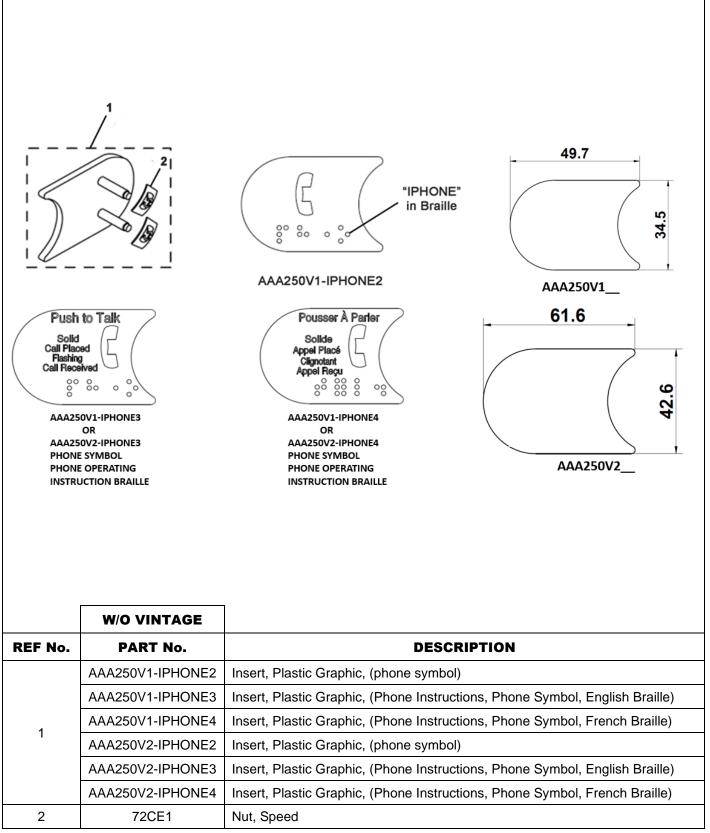

### 31-AAA250Q

NOTE: All AAA250V inserts are plastic with white alphanumeric characters on red background.