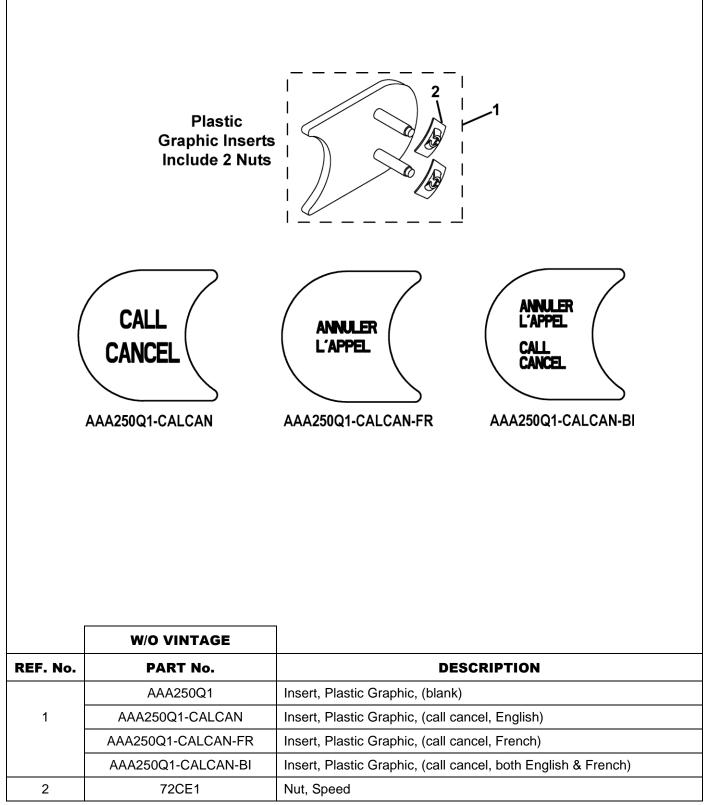

February 22, 2023 Page 3

31-AAA250Q

**NOTE:** If ordering these inserts in SDC system, type the base number AAA250R1- and the alphanumeric to search for the desired insert markings. The variations of the markings are determined by the suffix. Illustrations of these inserts are found on page 4.

**Example: AAA250R1-**UPARROW = a black insert with a white up-pointing arrow

AAA250R1-TPHONE2 = a black insert with a phone icon

NOTE: All AAA250R inserts are plastic with white alphanumeric characters/symbols on black background.

### (Continued on next page)

This document does not contain any technical data subject to EAR or ITAR Unpublished Work—Otis Elevator Co., 2023

February 22, 2023 Page 5

NOTE: All AAA250R inserts are plastic with white alphanumeric characters/symbols on black background.