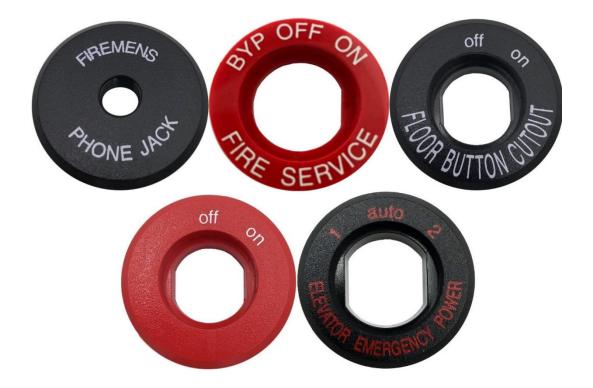

### **Keyswitch Housings, BLANK**

### **Keyswitch Housings**

| Function                                      | PART No.     | Туре | Mat'l<br>Color | Text<br>Color | Dim. 'A'<br>(mm) | Mount<br>Location        |
|-----------------------------------------------|--------------|------|----------------|---------------|------------------|--------------------------|
| Elevator Communication Failure (BLANK)        | AAA396PJ1    | I    | Black          |               | 22.30            | Hall Option Box<br>(HOB) |
| Attendant Service                             |              |      |                |               |                  |                          |
| Floor Lockout (Only Labeled ON/OFF)           | AAA396PJ11   | I    | Black          | White         | 22.30            |                          |
| Inspection Initiation (Only Labeled ON/OFF)   |              |      |                |               |                  |                          |
| Attendant Service (French)                    |              |      |                |               |                  |                          |
| Emergency Hospital (French)                   |              |      |                |               |                  |                          |
| Floor Lockout (Only Labeled ON/OFF) (French)  | AAA396PJ12   | ı    | Black          | White         | 22.30            | COP Series 5<br>Type     |
| In-Car Stop (French)                          |              |      |                |               |                  | AAA25000DM<br>only.      |
| Independent Service (French)                  |              |      |                |               |                  |                          |
| Inspection Initiation (Only Labeled ON/OFF)   |              |      |                |               |                  |                          |
| Floor Lockout (French)                        | AAA396PJ12 * | I    | Black          | White         | 22.30            |                          |
| In-Car Stop Keyswitch                         | AAA396PJ13   | I    | Black          | White         | 22.30            |                          |
| Light (International Marking)                 | AAA396PJ15   |      | Black          | White         | 22.30            |                          |
| Single Speed Fan (Discrete Hydro)             | AAAS90F315   | '    | Diack          | vviille       | 22.30            |                          |
| Fire Recall, SES Phase I, A17.1 2000          | AAA396PJ16   | I    | Red            | White         | 22.30            |                          |
| Fire Recall, SES Phase I, Pre 2000            | - AAA396PJ17 |      | Red            | White         | 22.30            |                          |
| Fire Recall, SES Phase I (SC)                 | AAAS90FJ17   | '    | Red            | vviille       | 22.30            |                          |
| Fire Recall, SES Phase I, B44-00 (French)     | AAA396PJ18   | I    | Red            | White         | 22.30            |                          |
| Fire Recall, SES Phase I (NYC)                | AAA396PJ19   | I    | Red            | White         | 25.50            | HOB                      |
| Fire Recall, SES Phase I, Pre 2000 (CT)       | AAA396PJ20   | II   | Red            | White         | 22.30            |                          |
| Fire Recall, SES Phase I, Pre 2006 (MA or ME) | AAA396PJ21   | I    | Red            | White         | 25.50            |                          |
| Fire Recall, SES Phase I (RI)                 | AAA396PJ23   | I    | Red            | White         | 22.30            |                          |
| Fire Recall Remote, SES Phase I, A17.1-2000   | AAA396PJ24   | I    | Red            | White         | 22.30            | HOB or Lobby<br>Panel    |
| Fire Recall Remote, SES Phase I, Pre 2000     | AAA396PJ25   | I    | Red            | White         | 22.30            | Fallel                   |