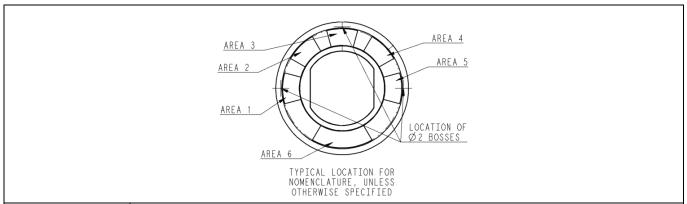

### **Housing Marking Table**

| PART No    | DESCRIPTION: Housing Markings  ( > pp. 4–11 for Keyswitch Housings) |            |         |                    |        |                  |  |  |  |  |
|------------|---------------------------------------------------------------------|------------|---------|--------------------|--------|------------------|--|--|--|--|
|            | Area 1                                                              | Area 2     | Area 3  | Area 4             | Area 5 | Area 6           |  |  |  |  |
| AAA396PJ11 |                                                                     |            | off     | on                 |        |                  |  |  |  |  |
| AAA396PJ12 |                                                                     |            | arrêt   | marche             |        |                  |  |  |  |  |
| AAA396PJ13 |                                                                     |            | stop    | run                |        |                  |  |  |  |  |
| AAA396PJ15 |                                                                     |            | 0       | 1                  |        |                  |  |  |  |  |
| AAA396PJ16 |                                                                     | reset      | off     | on                 |        | FIRE RECALL      |  |  |  |  |
| AAA396PJ17 |                                                                     | bypass     | off     | on                 |        | FIRE SERVICE     |  |  |  |  |
| AAA396PJ18 |                                                                     | réarmement | arrêt   | marche             |        | RAPPEL DE SECOUR |  |  |  |  |
| AAA396PJ19 |                                                                     |            | norm    | fire serv          |        |                  |  |  |  |  |
| AAA396PJ20 |                                                                     | bypass     | off     | on                 |        | FIRE SERVICE     |  |  |  |  |
| AAA396PJ21 |                                                                     | bypass     | off     | on                 |        | FIRE SERVICE     |  |  |  |  |
| AAA396PJ23 | bypass                                                              |            | off     |                    | on     | FIRE SERVICE     |  |  |  |  |
| AAA396PJ24 |                                                                     |            | off     | on                 |        | FIRE RECALL      |  |  |  |  |
| AAA396PJ25 |                                                                     |            | off     | on                 |        | FIRE SERVICE     |  |  |  |  |
| AAA396PJ26 |                                                                     |            | arrêt   | marche             |        | RAPPEL DE SECOUR |  |  |  |  |
| AAA396PJ27 |                                                                     | norm       |         | fire serv          |        |                  |  |  |  |  |
| AAA396PJ28 |                                                                     |            | off     | on                 |        | FIRE SERVICE     |  |  |  |  |
| AAA396PJ29 |                                                                     |            | off     | on                 |        | FIRE SERVICE     |  |  |  |  |
| AAA396PJ31 |                                                                     |            | off     |                    | on     | FIRE SERVICE     |  |  |  |  |
| AAA396PJ33 |                                                                     | off        | hold    | on                 |        |                  |  |  |  |  |
| AAA396PJ35 |                                                                     | arrêt      | attente | marche             |        |                  |  |  |  |  |
| AAA396PJ36 |                                                                     |            | off     | on                 |        |                  |  |  |  |  |
| AAA396PJ37 |                                                                     | off        | hold    | on                 |        |                  |  |  |  |  |
| AAA396PJ38 |                                                                     | off        | hold    | on                 |        |                  |  |  |  |  |
| AAA396PJ39 |                                                                     | norm       | hold    | fireman<br>service |        |                  |  |  |  |  |
| AAA396PJ40 | off                                                                 |            |         |                    | on     |                  |  |  |  |  |
| AAA396PJ41 |                                                                     |            | off     | on                 |        |                  |  |  |  |  |

**NOTE:** For area 2 and area 4 are contract specific. Multiple digit characters within area 6 are located equally spaced clockwise from digit character in area 5.

| DART N.     |        | ngs<br>Isings) |           |             |           |                          |
|-------------|--------|----------------|-----------|-------------|-----------|--------------------------|
| PART No     | Area 1 | Area 2         | Area 3    | Area 4      | Area<br>5 | Area 6                   |
| AAA396PJ151 | Light  |                | Off       | Fan / Lig   | ght       |                          |
| AAA396PJ152 |        | descente       | arrêt     | Montée      |           | Accès                    |
| AAA396PJ154 |        | Replace        | d by AAA3 | 96PJ193     |           | Elevator Emergency Power |
| AAA396PJ155 |        | Replace        | d by AAA3 | 96PJ194     |           | Elevator Emergency Power |
| AAA396PJ156 |        |                |           | Reset       |           | HAD RESET                |
| AAA396PJ157 |        |                |           | Call        |           |                          |
| AAA396PJ158 |        |                | off       | on          |           | COP LOCKOUT              |
| AAA396PJ159 |        |                | auto      | As Spec.    |           |                          |
| AAA396PJ160 |        |                | auto      | As Spec.    |           |                          |
| AAA396PJ161 |        |                | auto      | 1           | 2         |                          |
| AAA396PJ162 |        |                | auto      | 1           | 2         | 3                        |
| AAA396PJ163 |        |                | auto      | 1           | 2         | See <b>NOTE</b>          |
| AAA396PJ164 |        |                | auto      | 1           | 2         | See <b>NOTE</b>          |
| AAA396PJ165 | 6      |                | auto      | 1           | 2         | See <b>NOTE</b>          |
| AAA396PJ166 | 6      | 7              | auto      | 1           | 2         | See <b>NOTE</b>          |
| AAA396PJ167 |        |                | off       | on          |           | Emergency Light Test     |
| AAA396PJ168 |        |                | arrêt     | marche      |           | Essai Lumière D'Urgence  |
| AAA396PJ169 |        |                | off       | reset       |           | ALARM RESET              |
| AAA396PJ170 |        | Ш              | 0         | I           |           | VENT                     |
| AAA396PJ171 |        |                | OFF       | ON          |           | LUZ                      |
| AAA396PJ172 |        | OFF            | HOLD      | ON          |           | SERV BOMBEROS            |
| AAA396PJ173 |        | BYPASS         | OFF       | ON          |           | SERV BOMBEROS            |
| AAA396PJ174 |        |                | GRUPO     | INDEP       |           | SERV INDEP               |
| AAA396PJ175 |        |                | OFF       | ON          |           | ASCENSORISTA             |
| AAA396PJ176 |        |                | OFF       | ON          |           | CARD READER              |
| AAA396PJ177 |        | LIGHT          | OFF       | FAN / LIGHT |           |                          |

**NOTE:** For area 2 and area 4 are contract specific. Multiple digit characters within area 6 are located equally spaced clockwise from digit character in area 5.