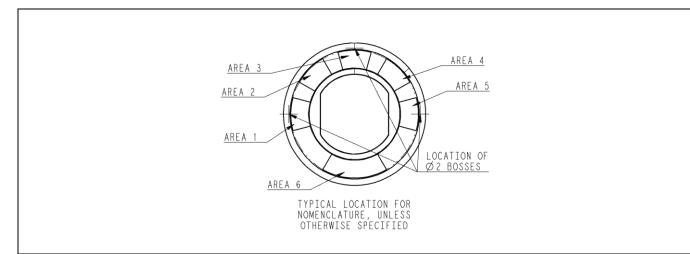

### **Housing Marking Table**

| PART No    | DESCRIPTION: Housing Markings  ( > pp. 4–11 for Keyswitch Housings) |            |         |                    |        |                  |  |  |  |  |
|------------|---------------------------------------------------------------------|------------|---------|--------------------|--------|------------------|--|--|--|--|
|            | Area 1                                                              | Area 2     | Area 3  | Area 4             | Area 5 | Area 6           |  |  |  |  |
| AAA396PJ11 |                                                                     |            | off     | on                 |        |                  |  |  |  |  |
| AAA396PJ12 |                                                                     |            | arrêt   | marche             |        |                  |  |  |  |  |
| AAA396PJ13 |                                                                     |            | stop    | run                |        |                  |  |  |  |  |
| AAA396PJ15 |                                                                     |            | 0       | 1                  |        |                  |  |  |  |  |
| AAA396PJ16 |                                                                     | reset      | off     | on                 |        | FIRE RECALL      |  |  |  |  |
| AAA396PJ17 |                                                                     | bypass     | off     | on                 |        | FIRE SERVICE     |  |  |  |  |
| AAA396PJ18 |                                                                     | réarmement | arrêt   | marche             |        | RAPPEL DE SECOUR |  |  |  |  |
| AAA396PJ19 |                                                                     |            | norm    | fire serv          |        |                  |  |  |  |  |
| AAA396PJ20 |                                                                     | bypass     | off     | on                 |        | FIRE SERVICE     |  |  |  |  |
| AAA396PJ21 |                                                                     | bypass     | off     | on                 |        | FIRE SERVICE     |  |  |  |  |
| AAA396PJ23 | bypass                                                              |            | off     |                    | on     | FIRE SERVICE     |  |  |  |  |
| AAA396PJ24 |                                                                     |            | off     | on                 |        | FIRE RECALL      |  |  |  |  |
| AAA396PJ25 |                                                                     |            | off     | on                 |        | FIRE SERVICE     |  |  |  |  |
| AAA396PJ26 |                                                                     |            | arrêt   | marche             |        | RAPPEL DE SECOUR |  |  |  |  |
| AAA396PJ27 |                                                                     | norm       |         | fire serv          |        |                  |  |  |  |  |
| AAA396PJ28 |                                                                     |            | off     | on                 |        | FIRE SERVICE     |  |  |  |  |
| AAA396PJ29 |                                                                     |            | off     | on                 |        | FIRE SERVICE     |  |  |  |  |
| AAA396PJ31 |                                                                     |            | off     |                    | on     | FIRE SERVICE     |  |  |  |  |
| AAA396PJ33 |                                                                     | off        | hold    | on                 |        |                  |  |  |  |  |
| AAA396PJ35 |                                                                     | arrêt      | attente | marche             |        |                  |  |  |  |  |
| AAA396PJ36 |                                                                     |            | off     | on                 |        |                  |  |  |  |  |
| AAA396PJ37 |                                                                     | off        | hold    | on                 |        |                  |  |  |  |  |
| AAA396PJ38 |                                                                     | off        | hold    | on                 |        |                  |  |  |  |  |
| AAA396PJ39 |                                                                     | norm       | hold    | fireman<br>service |        |                  |  |  |  |  |
| AAA396PJ40 | off                                                                 |            |         |                    | on     |                  |  |  |  |  |
| AAA396PJ41 |                                                                     |            | off     | on                 |        |                  |  |  |  |  |

**NOTE:** For area 2 and area 4 are contract specific. Multiple digit characters within area 6 are located equally spaced clockwise from digit character in area 5.

| DART N.     |        | ngs<br>Isings) |           |             |           |                          |
|-------------|--------|----------------|-----------|-------------|-----------|--------------------------|
| PART No     | Area 1 | Area 2         | Area 3    | Area 4      | Area<br>5 | Area 6                   |
| AAA396PJ151 | Light  |                | Off       | Fan / Lig   | ght       |                          |
| AAA396PJ152 |        | descente       | arrêt     | Montée      |           | Accès                    |
| AAA396PJ154 |        | Replace        | d by AAA3 | 96PJ193     |           | Elevator Emergency Power |
| AAA396PJ155 |        | Replace        | d by AAA3 | 96PJ194     |           | Elevator Emergency Power |
| AAA396PJ156 |        |                |           | Reset       |           | HAD RESET                |
| AAA396PJ157 |        |                |           | Call        |           |                          |
| AAA396PJ158 |        |                | off       | on          |           | COP LOCKOUT              |
| AAA396PJ159 |        |                | auto      | As Spec.    |           |                          |
| AAA396PJ160 |        |                | auto      | As Spec.    |           |                          |
| AAA396PJ161 |        |                | auto      | 1           | 2         |                          |
| AAA396PJ162 |        |                | auto      | 1           | 2         | 3                        |
| AAA396PJ163 |        |                | auto      | 1           | 2         | See <b>NOTE</b>          |
| AAA396PJ164 |        |                | auto      | 1           | 2         | See <b>NOTE</b>          |
| AAA396PJ165 | 6      |                | auto      | 1           | 2         | See <b>NOTE</b>          |
| AAA396PJ166 | 6      | 7              | auto      | 1           | 2         | See <b>NOTE</b>          |
| AAA396PJ167 |        |                | off       | on          |           | Emergency Light Test     |
| AAA396PJ168 |        |                | arrêt     | marche      |           | Essai Lumière D'Urgence  |
| AAA396PJ169 |        |                | off       | reset       |           | ALARM RESET              |
| AAA396PJ170 |        | Ш              | 0         | I           |           | VENT                     |
| AAA396PJ171 |        |                | OFF       | ON          |           | LUZ                      |
| AAA396PJ172 |        | OFF            | HOLD      | ON          |           | SERV BOMBEROS            |
| AAA396PJ173 |        | BYPASS         | OFF       | ON          |           | SERV BOMBEROS            |
| AAA396PJ174 |        |                | GRUPO     | INDEP       |           | SERV INDEP               |
| AAA396PJ175 |        |                | OFF       | ON          |           | ASCENSORISTA             |
| AAA396PJ176 |        |                | OFF       | ON          |           | CARD READER              |
| AAA396PJ177 |        | LIGHT          | OFF       | FAN / LIGHT |           |                          |

**NOTE:** For area 2 and area 4 are contract specific. Multiple digit characters within area 6 are located equally spaced clockwise from digit character in area 5.