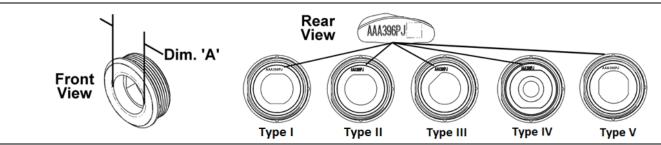

### **Keyswitch Housings, BLANK**

### 31-AAA396PJ

| Part No     | Туре | Color  | Use with Lock or Keyswitch Type   |
|-------------|------|--------|-----------------------------------|
| AAA396PJ1   | I    | Black  | AAA431AF, AAA634D, AAA634F, 6410W |
| AAA396PJ2   | I    | Black  | AAA431AK                          |
| AAA396PJ3   | II   | Black  | AAA00431AAF                       |
| AAA396PJ4   | I    | Black  | FAA431R                           |
| AAA396PJ5   | I    | Red    | AAA431AF, AAA634D, AAA634F, 6410W |
| AAA396PJ6   | I    | Red    | AAA431AK                          |
| AAA396PJ7   | II   | Red    | AAA00431AAF                       |
| AAA396PJ8   | I    | Red    | FAA431R                           |
| AAA396PJ9   | III  | Blue   | AAA634C                           |
| AAA396PJ10  | I    | Blue   | FAA431R                           |
| AAA396PJ85  | IV   | Black  | 6599F                             |
| AAA396PJ93  | V    | Red    | AAA634D                           |
| AAA396PJ153 | I    | Black  | AAA431AK                          |
| AAA396PJ191 | I    | Blue   | AAA431AF                          |
| AAA396PJ192 | I    | Black  | AAA431AK                          |
| AAA396PJ195 | I    | Yellow | AAA431AF, AAA634D, AAA634F, 6410W |
| AAA396PJ196 | I    | Yellow | AAA431AK                          |
| AAA396PJ197 | II   | Yellow | AAA00431AAF                       |

### **Keyswitch Housings**

| Function                                      | PART No.     | Туре | Mat'l<br>Color | Text<br>Color | Dim. 'A'<br>(mm) | Mount<br>Location        |
|-----------------------------------------------|--------------|------|----------------|---------------|------------------|--------------------------|
| Elevator Communication Failure (BLANK)        | AAA396PJ1    | I    | Black          |               | 22.30            | Hall Option Box<br>(HOB) |
| Attendant Service                             |              |      |                |               |                  |                          |
| Floor Lockout (Only Labeled ON/OFF)           | AAA396PJ11   | I    | Black          | White         | 22.30            |                          |
| Inspection Initiation (Only Labeled ON/OFF)   |              |      |                |               |                  |                          |
| Attendant Service (French)                    |              |      |                |               |                  |                          |
| Emergency Hospital (French)                   |              |      |                |               |                  |                          |
| Floor Lockout (Only Labeled ON/OFF) (French)  | AAA396PJ12   | ı    | Black          | White         | 22.30            | COP Series 5<br>Type     |
| In-Car Stop (French)                          |              |      |                |               |                  | AAA25000DM<br>only.      |
| Independent Service (French)                  |              |      |                |               |                  |                          |
| Inspection Initiation (Only Labeled ON/OFF)   |              |      |                |               |                  |                          |
| Floor Lockout (French)                        | AAA396PJ12 * | I    | Black          | White         | 22.30            |                          |
| In-Car Stop Keyswitch                         | AAA396PJ13   | I    | Black          | White         | 22.30            |                          |
| Light (International Marking)                 | AAA396PJ15   |      | Black          | White         | 22.30            |                          |
| Single Speed Fan (Discrete Hydro)             | AAAS90F315   | '    | Diack          | vviille       | 22.30            |                          |
| Fire Recall, SES Phase I, A17.1 2000          | AAA396PJ16   | I    | Red            | White         | 22.30            |                          |
| Fire Recall, SES Phase I, Pre 2000            | - AAA396PJ17 |      | Red            | White         | 22.30            |                          |
| Fire Recall, SES Phase I (SC)                 | AAAS90FJ17   | '    | Red            | vviille       | 22.30            |                          |
| Fire Recall, SES Phase I, B44-00 (French)     | AAA396PJ18   | I    | Red            | White         | 22.30            |                          |
| Fire Recall, SES Phase I (NYC)                | AAA396PJ19   | I    | Red            | White         | 25.50            | HOB                      |
| Fire Recall, SES Phase I, Pre 2000 (CT)       | AAA396PJ20   | II   | Red            | White         | 22.30            |                          |
| Fire Recall, SES Phase I, Pre 2006 (MA or ME) | AAA396PJ21   | I    | Red            | White         | 25.50            |                          |
| Fire Recall, SES Phase I (RI)                 | AAA396PJ23   | I    | Red            | White         | 22.30            |                          |
| Fire Recall Remote, SES Phase I, A17.1-2000   | AAA396PJ24   | I    | Red            | White         | 22.30            | HOB or Lobby<br>Panel    |
| Fire Recall Remote, SES Phase I, Pre 2000     | AAA396PJ25   | I    | Red            | White         | 22.30            | Fallel                   |