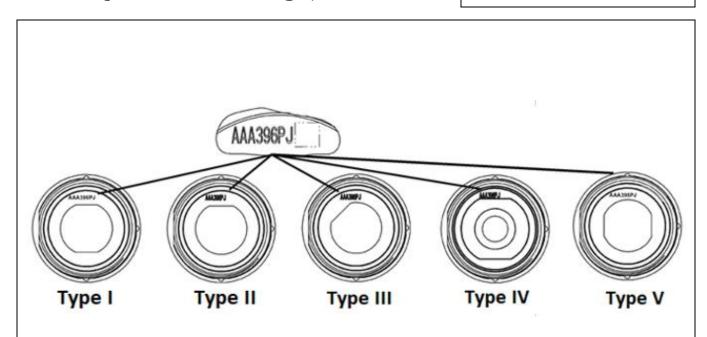

### 31-AAA396PJ

| Part No     | Туре | Color  | Use with Lock or Keyswitch Type   |
|-------------|------|--------|-----------------------------------|
| AAA396PJ1   | I    | Black  | AAA431AF, AAA634D, AAA634F, 6410W |
| AAA396PJ2   | I    | Black  | AAA431AK                          |
| AAA396PJ3   | II   | Black  | AAA00431AAF                       |
| AAA396PJ4   | I    | Black  | FAA431R                           |
| AAA396PJ5   | I    | Red    | AAA431AF, AAA634D, AAA634F, 6410W |
| AAA396PJ6   | I    | Red    | AAA431AK                          |
| AAA396PJ7   | II   | Red    | AAA00431AAF                       |
| AAA396PJ8   | I    | Red    | FAA431R                           |
| AAA396PJ9   | III  | Blue   | AAA634C                           |
| AAA396PJ10  | I    | Blue   | FAA431R                           |
| AAA396PJ85  | IV   | Black  | 6599F                             |
| AAA396PJ93  | V    | Red    | AAA634D                           |
| AAA396PJ153 | I    | Black  | AAA431AK                          |
| AAA396PJ191 | I    | Blue   | AAA431AF                          |
| AAA396PJ192 | I    | Black  | AAA431AK                          |
| AAA396PJ195 | I    | Yellow | AAA431AF, AAA634D, AAA634F, 6410W |
| AAA396PJ196 | I    | Yellow | AAA431AK                          |
| AAA396PJ197 | II   | Yellow | AAA00431AAF                       |

### **Keyswitch Housings**

| Function                                      | PART No.     | Туре | Mat'l<br>Color | Text<br>Color | Dim. 'A'<br>(mm) | Mount<br>Location        |
|-----------------------------------------------|--------------|------|----------------|---------------|------------------|--------------------------|
| Elevator Communication Failure (BLANK)        | AAA396PJ1    | I    | Black          |               | 22.30            | Hall Option Box<br>(HOB) |
| Attendant Service                             |              |      |                |               |                  |                          |
| Floor Lockout (Only Labeled ON/OFF)           | AAA396PJ11   | I    | Black          | White         | 22.30            |                          |
| Inspection Initiation (Only Labeled ON/OFF)   |              |      |                |               |                  |                          |
| Attendant Service (French)                    |              |      |                |               |                  |                          |
| Emergency Hospital (French)                   |              |      |                |               |                  |                          |
| Floor Lockout (Only Labeled ON/OFF) (French)  | AAA396PJ12   | ı    | Black          | White         | 22.30            | COP Series 5<br>Type     |
| In-Car Stop (French)                          |              |      |                |               |                  | AAA25000DM<br>only.      |
| Independent Service (French)                  |              |      |                |               |                  |                          |
| Inspection Initiation (Only Labeled ON/OFF)   |              |      |                |               |                  |                          |
| Floor Lockout (French)                        | AAA396PJ12 * | I    | Black          | White         | 22.30            |                          |
| In-Car Stop Keyswitch                         | AAA396PJ13   | I    | Black          | White         | 22.30            |                          |
| Light (International Marking)                 | AAA396PJ15   |      | Black          | White         | 22.30            |                          |
| Single Speed Fan (Discrete Hydro)             | AAAS90F315   | '    | Diack          | vviille       | 22.30            |                          |
| Fire Recall, SES Phase I, A17.1 2000          | AAA396PJ16   | I    | Red            | White         | 22.30            |                          |
| Fire Recall, SES Phase I, Pre 2000            | - AAA396PJ17 |      | Red            | White         | 22.30            |                          |
| Fire Recall, SES Phase I (SC)                 | AAAS90FJ17   | '    | Red            | vviille       | 22.30            |                          |
| Fire Recall, SES Phase I, B44-00 (French)     | AAA396PJ18   | I    | Red            | White         | 22.30            |                          |
| Fire Recall, SES Phase I (NYC)                | AAA396PJ19   | I    | Red            | White         | 25.50            | HOB                      |
| Fire Recall, SES Phase I, Pre 2000 (CT)       | AAA396PJ20   | II   | Red            | White         | 22.30            |                          |
| Fire Recall, SES Phase I, Pre 2006 (MA or ME) | AAA396PJ21   | I    | Red            | White         | 25.50            |                          |
| Fire Recall, SES Phase I (RI)                 | AAA396PJ23   | I    | Red            | White         | 22.30            |                          |
| Fire Recall Remote, SES Phase I, A17.1-2000   | AAA396PJ24   | I    | Red            | White         | 22.30            | HOB or Lobby<br>Panel    |
| Fire Recall Remote, SES Phase I, Pre 2000     | AAA396PJ25   | I    | Red            | White         | 22.30            | Fallel                   |