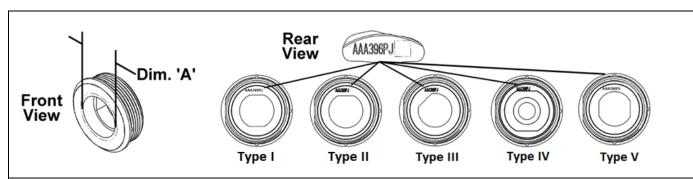

### **Keyswitch Housings, BLANK**

### 31-AAA396PJ

| Part No     | Туре | Color  | Use with Lock or Keyswitch Type   |
|-------------|------|--------|-----------------------------------|
| AAA396PJ1   | I    | Black  | AAA431AF, AAA634D, AAA634F, 6410W |
| AAA396PJ2   | I    | Black  | AAA431AK                          |
| AAA396PJ3   | II   | Black  | AAA00431AAF                       |
| AAA396PJ4   | I    | Black  | FAA431R                           |
| AAA396PJ5   | I    | Red    | AAA431AF, AAA634D, AAA634F, 6410W |
| AAA396PJ6   | I    | Red    | AAA431AK                          |
| AAA396PJ7   | II   | Red    | AAA00431AAF                       |
| AAA396PJ8   | I    | Red    | FAA431R                           |
| AAA396PJ9   | III  | Blue   | AAA634C                           |
| AAA396PJ10  | I    | Blue   | FAA431R                           |
| AAA396PJ85  | IV   | Black  | 6599F                             |
| AAA396PJ93  | V    | Red    | AAA634D                           |
| AAA396PJ153 | I    | Black  | AAA431AK                          |
| AAA396PJ191 | I    | Blue   | AAA431AF                          |
| AAA396PJ192 | I    | Black  | AAA431AK                          |
| AAA396PJ195 | I    | Yellow | AAA431AF, AAA634D, AAA634F, 6410W |
| AAA396PJ196 | I    | Yellow | AAA431AK                          |
| AAA396PJ197 | II   | Yellow | AAA00431AAF                       |

### **Keyswitch Housings**

| Function                                      | PART No.     | Туре | Mat'l<br>Color | Text<br>Color | Dim. 'A'<br>(mm) | Mount<br>Location        |
|-----------------------------------------------|--------------|------|----------------|---------------|------------------|--------------------------|
| Elevator Communication Failure (BLANK)        | AAA396PJ1    | I    | Black          |               | 22.30            | Hall Option Box<br>(HOB) |
| Attendant Service                             |              |      |                |               |                  |                          |
| Floor Lockout (Only Labeled ON/OFF)           | AAA396PJ11   | I    | Black          | White         | 22.30            |                          |
| Inspection Initiation (Only Labeled ON/OFF)   |              |      |                |               |                  |                          |
| Attendant Service (French)                    |              |      |                |               |                  |                          |
| Emergency Hospital (French)                   |              |      |                |               |                  |                          |
| Floor Lockout (Only Labeled ON/OFF) (French)  | AAA396PJ12   | ı    | Black          | White         | 22.30            | COP Series 5<br>Type     |
| In-Car Stop (French)                          |              |      |                |               |                  | AAA25000DM<br>only.      |
| Independent Service (French)                  |              |      |                |               |                  |                          |
| Inspection Initiation (Only Labeled ON/OFF)   |              |      |                |               |                  |                          |
| Floor Lockout (French)                        | AAA396PJ12 * | I    | Black          | White         | 22.30            |                          |
| In-Car Stop Keyswitch                         | AAA396PJ13   | I    | Black          | White         | 22.30            |                          |
| Light (International Marking)                 | AAA396PJ15   |      | Black          | White         | 22.30            |                          |
| Single Speed Fan (Discrete Hydro)             | AAAS90F315   | '    | Diack          | vviille       | 22.30            |                          |
| Fire Recall, SES Phase I, A17.1 2000          | AAA396PJ16   | I    | Red            | White         | 22.30            |                          |
| Fire Recall, SES Phase I, Pre 2000            | - AAA396PJ17 |      | Red            | White         | 22.30            |                          |
| Fire Recall, SES Phase I (SC)                 | AAAS90FJ17   | '    | Red            | vviille       | 22.30            |                          |
| Fire Recall, SES Phase I, B44-00 (French)     | AAA396PJ18   | I    | Red            | White         | 22.30            |                          |
| Fire Recall, SES Phase I (NYC)                | AAA396PJ19   | I    | Red            | White         | 25.50            | HOB                      |
| Fire Recall, SES Phase I, Pre 2000 (CT)       | AAA396PJ20   | II   | Red            | White         | 22.30            |                          |
| Fire Recall, SES Phase I, Pre 2006 (MA or ME) | AAA396PJ21   | I    | Red            | White         | 25.50            |                          |
| Fire Recall, SES Phase I (RI)                 | AAA396PJ23   | I    | Red            | White         | 22.30            |                          |
| Fire Recall Remote, SES Phase I, A17.1-2000   | AAA396PJ24   | I    | Red            | White         | 22.30            | HOB or Lobby<br>Panel    |
| Fire Recall Remote, SES Phase I, Pre 2000     | AAA396PJ25   | I    | Red            | White         | 22.30            | Fallel                   |