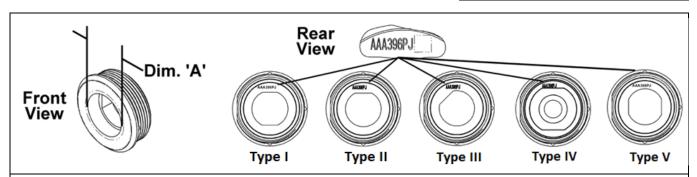

### **Keyswitch Housings**

| Function                                      | PART No.     | Туре | Mat'l<br>Color | Text<br>Color | Dim. 'A'<br>(mm) | Mount<br>Location        |
|-----------------------------------------------|--------------|------|----------------|---------------|------------------|--------------------------|
| Elevator Communication Failure (BLANK)        | AAA396PJ1    | I    | Black          |               | 22.30            | Hall Option Box<br>(HOB) |
| Attendant Service                             |              |      |                |               |                  |                          |
| Floor Lockout (Only Labeled ON/OFF)           | AAA396PJ11   | I    | Black          | White         | 22.30            |                          |
| Inspection Initiation (Only Labeled ON/OFF)   |              |      |                |               |                  |                          |
| Attendant Service (French)                    |              |      |                |               |                  |                          |
| Emergency Hospital (French)                   |              |      |                |               |                  |                          |
| Floor Lockout (Only Labeled ON/OFF) (French)  | AAA396PJ12   | ı    | Black          | White         | 22.30            | COP Series 5<br>Type     |
| In-Car Stop (French)                          |              |      |                |               |                  | AAA25000DM<br>only.      |
| Independent Service (French)                  |              |      |                |               |                  |                          |
| Inspection Initiation (Only Labeled ON/OFF)   |              |      |                |               |                  |                          |
| Floor Lockout (French)                        | AAA396PJ12 * | I    | Black          | White         | 22.30            |                          |
| In-Car Stop Keyswitch                         | AAA396PJ13   | I    | Black          | White         | 22.30            |                          |
| Light (International Marking)                 | AAA396PJ15   |      | Black          | White         | 22.30            |                          |
| Single Speed Fan (Discrete Hydro)             | AAAS90F315   | '    | Diack          | vviille       | 22.30            |                          |
| Fire Recall, SES Phase I, A17.1 2000          | AAA396PJ16   | I    | Red            | White         | 22.30            |                          |
| Fire Recall, SES Phase I, Pre 2000            | - AAA396PJ17 |      | Red            | White         | 22.30            |                          |
| Fire Recall, SES Phase I (SC)                 | AAAS90FJ17   | '    | Red            | vviille       | 22.30            |                          |
| Fire Recall, SES Phase I, B44-00 (French)     | AAA396PJ18   | I    | Red            | White         | 22.30            |                          |
| Fire Recall, SES Phase I (NYC)                | AAA396PJ19   | I    | Red            | White         | 25.50            | HOB                      |
| Fire Recall, SES Phase I, Pre 2000 (CT)       | AAA396PJ20   | II   | Red            | White         | 22.30            |                          |
| Fire Recall, SES Phase I, Pre 2006 (MA or ME) | AAA396PJ21   | I    | Red            | White         | 25.50            |                          |
| Fire Recall, SES Phase I (RI)                 | AAA396PJ23   | I    | Red            | White         | 22.30            |                          |
| Fire Recall Remote, SES Phase I, A17.1-2000   | AAA396PJ24   | I    | Red            | White         | 22.30            | HOB or Lobby<br>Panel    |
| Fire Recall Remote, SES Phase I, Pre 2000     | AAA396PJ25   | I    | Red            | White         | 22.30            | Fallel                   |