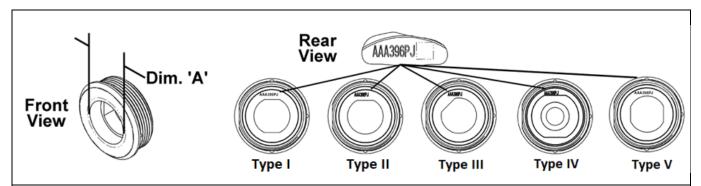

### **Keyswitch Housings**

| Function                                      | PART No.     | Туре | Mat'l<br>Color | Text<br>Color | Dim. 'A'<br>(mm) | Mount<br>Location        |
|-----------------------------------------------|--------------|------|----------------|---------------|------------------|--------------------------|
| Elevator Communication Failure (BLANK)        | AAA396PJ1    | I    | Black          |               | 22.30            | Hall Option Box<br>(HOB) |
| Attendant Service                             |              |      |                |               |                  |                          |
| Floor Lockout (Only Labeled ON/OFF)           | AAA396PJ11   | I    | Black          | White         | 22.30            |                          |
| Inspection Initiation (Only Labeled ON/OFF)   |              |      |                |               |                  |                          |
| Attendant Service (French)                    |              |      |                |               |                  |                          |
| Emergency Hospital (French)                   |              |      |                |               |                  |                          |
| Floor Lockout (Only Labeled ON/OFF) (French)  | AAA396PJ12   | ı    | Black          | White         | 22.30            | COP Series 5<br>Type     |
| In-Car Stop (French)                          |              |      |                |               |                  | AAA25000DM<br>only.      |
| Independent Service (French)                  |              |      |                |               |                  |                          |
| Inspection Initiation (Only Labeled ON/OFF)   |              |      |                |               |                  |                          |
| Floor Lockout (French)                        | AAA396PJ12 * | I    | Black          | White         | 22.30            |                          |
| In-Car Stop Keyswitch                         | AAA396PJ13   | I    | Black          | White         | 22.30            |                          |
| Light (International Marking)                 | AAA396PJ15   |      | Black          | White         | 22.30            |                          |
| Single Speed Fan (Discrete Hydro)             | AAAS90F315   | '    | Diack          | vviille       | 22.30            |                          |
| Fire Recall, SES Phase I, A17.1 2000          | AAA396PJ16   | I    | Red            | White         | 22.30            |                          |
| Fire Recall, SES Phase I, Pre 2000            | - AAA396PJ17 |      | Red            | White         | 22.30            |                          |
| Fire Recall, SES Phase I (SC)                 | AAAS90FJ17   | '    | Red            | vviille       | 22.30            |                          |
| Fire Recall, SES Phase I, B44-00 (French)     | AAA396PJ18   | I    | Red            | White         | 22.30            |                          |
| Fire Recall, SES Phase I (NYC)                | AAA396PJ19   | I    | Red            | White         | 25.50            | HOB                      |
| Fire Recall, SES Phase I, Pre 2000 (CT)       | AAA396PJ20   | II   | Red            | White         | 22.30            |                          |
| Fire Recall, SES Phase I, Pre 2006 (MA or ME) | AAA396PJ21   | I    | Red            | White         | 25.50            |                          |
| Fire Recall, SES Phase I (RI)                 | AAA396PJ23   | I    | Red            | White         | 22.30            |                          |
| Fire Recall Remote, SES Phase I, A17.1-2000   | AAA396PJ24   | I    | Red            | White         | 22.30            | HOB or Lobby<br>Panel    |
| Fire Recall Remote, SES Phase I, Pre 2000     | AAA396PJ25   | I    | Red            | White         | 22.30            | Fallel                   |