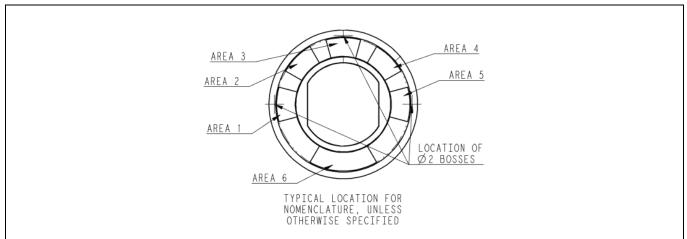

### **Housing Marking Table**

| PART No    | DESCRIPTION: Housing Markings  ( > pp. 4–11 for Keyswitch Housings) |            |         |                    |        |                  |  |  |  |  |
|------------|---------------------------------------------------------------------|------------|---------|--------------------|--------|------------------|--|--|--|--|
|            | Area 1                                                              | Area 2     | Area 3  | Area 4             | Area 5 | Area 6           |  |  |  |  |
| AAA396PJ11 |                                                                     |            | off     | on                 |        |                  |  |  |  |  |
| AAA396PJ12 |                                                                     |            | arrêt   | marche             |        |                  |  |  |  |  |
| AAA396PJ13 |                                                                     |            | stop    | run                |        |                  |  |  |  |  |
| AAA396PJ15 |                                                                     |            | 0       | 1                  |        |                  |  |  |  |  |
| AAA396PJ16 |                                                                     | reset      | off     | on                 |        | FIRE RECALL      |  |  |  |  |
| AAA396PJ17 |                                                                     | bypass     | off     | on                 |        | FIRE SERVICE     |  |  |  |  |
| AAA396PJ18 |                                                                     | réarmement | arrêt   | marche             |        | RAPPEL DE SECOUR |  |  |  |  |
| AAA396PJ19 |                                                                     |            | norm    | fire serv          |        |                  |  |  |  |  |
| AAA396PJ20 |                                                                     | bypass     | off     | on                 |        | FIRE SERVICE     |  |  |  |  |
| AAA396PJ21 |                                                                     | bypass     | off     | on                 |        | FIRE SERVICE     |  |  |  |  |
| AAA396PJ23 | bypass                                                              |            | off     |                    | on     | FIRE SERVICE     |  |  |  |  |
| AAA396PJ24 |                                                                     |            | off     | on                 |        | FIRE RECALL      |  |  |  |  |
| AAA396PJ25 |                                                                     |            | off     | on                 |        | FIRE SERVICE     |  |  |  |  |
| AAA396PJ26 |                                                                     |            | arrêt   | marche             |        | RAPPEL DE SECOUR |  |  |  |  |
| AAA396PJ27 |                                                                     | norm       |         | fire serv          |        |                  |  |  |  |  |
| AAA396PJ28 |                                                                     |            | off     | on                 |        | FIRE SERVICE     |  |  |  |  |
| AAA396PJ29 |                                                                     |            | off     | on                 |        | FIRE SERVICE     |  |  |  |  |
| AAA396PJ31 |                                                                     |            | off     |                    | on     | FIRE SERVICE     |  |  |  |  |
| AAA396PJ33 |                                                                     | off        | hold    | on                 |        |                  |  |  |  |  |
| AAA396PJ35 |                                                                     | arrêt      | attente | marche             |        |                  |  |  |  |  |
| AAA396PJ36 |                                                                     |            | off     | on                 |        |                  |  |  |  |  |
| AAA396PJ37 |                                                                     | off        | hold    | on                 |        |                  |  |  |  |  |
| AAA396PJ38 |                                                                     | off        | hold    | on                 |        |                  |  |  |  |  |
| AAA396PJ39 |                                                                     | norm       | hold    | fireman<br>service |        |                  |  |  |  |  |
| AAA396PJ40 | off                                                                 |            |         |                    | on     |                  |  |  |  |  |
| AAA396PJ41 |                                                                     |            | off     | on                 |        |                  |  |  |  |  |

### **Housing Marking Table**

| PART No    | DESCRIPTION: Housing Markings  ( pp. 4–11 for Keyswitch Housings) |            |        |            |          |                             |  |  |  |  |  |
|------------|-------------------------------------------------------------------|------------|--------|------------|----------|-----------------------------|--|--|--|--|--|
|            | Area 1 Area 2 Area 3                                              |            | Area 4 | Area 5     | Area 6   |                             |  |  |  |  |  |
| AAA396PJ43 |                                                                   | 1          | auto   | 2          |          | ELEVATOR<br>EMERGENCY POWER |  |  |  |  |  |
| AAA396PJ44 |                                                                   | see note   | auto   | see note   |          | ELEVATOR<br>EMERGENCY POWER |  |  |  |  |  |
| AAA396PJ45 |                                                                   | 1          | auto   | 2          |          | ALIMENTATION<br>DE SEC OURS |  |  |  |  |  |
| AAA396PJ46 |                                                                   | see note   | auto   | see note   |          | ALIMENTATION DE<br>SECOURS  |  |  |  |  |  |
| AAA396PJ47 |                                                                   | 1          | auto   | 2          |          | ELEVATOR<br>EMERGENCY POWER |  |  |  |  |  |
| AAA396PJ48 |                                                                   | see note   | auto   | see note   |          | ELEVATOR<br>EMERGENCY POWER |  |  |  |  |  |
| AAA396PJ49 |                                                                   | 1          | auto   | 2          | 1        | ELEVATOR<br>EMERGENCY POWER |  |  |  |  |  |
| AAA396PJ50 |                                                                   | see note   | auto   | see note   |          | ELEVATOR<br>EMERGENCY POWER |  |  |  |  |  |
| AAA396PJ55 | 1                                                                 |            | auto   |            | 2        |                             |  |  |  |  |  |
| AAA396PJ56 | see note                                                          |            | auto   |            | see note |                             |  |  |  |  |  |
| AAA396PJ57 |                                                                   | auto       | manual |            |          |                             |  |  |  |  |  |
| AAA396PJ58 |                                                                   | 0          | I      | II         |          |                             |  |  |  |  |  |
| AAA396PJ59 |                                                                   |            | group  | ind        |          |                             |  |  |  |  |  |
| AAA396PJ61 |                                                                   |            | off    | on         |          |                             |  |  |  |  |  |
| AAA396PJ63 |                                                                   | clear      | 0      | secure     |          |                             |  |  |  |  |  |
| AAA396PJ64 |                                                                   | dégagement | 0      | protection |          |                             |  |  |  |  |  |
| AAA396PJ65 |                                                                   |            | off    |            | on       |                             |  |  |  |  |  |
| AAA396PJ66 |                                                                   |            | off    |            | on       | MEDICAL<br>EMERGENCY        |  |  |  |  |  |
| AAA396PJ69 |                                                                   |            | off    | on         |          | PRIORITY SERV               |  |  |  |  |  |

### **Housing Marking Table**

| PART No     |        | gs<br>sings) |                        |          |        |                        |
|-------------|--------|--------------|------------------------|----------|--------|------------------------|
|             | Area 1 | Area 2       | Area 3                 | Area 4   | Area 5 | Area 6                 |
| AAA396PJ70  |        |              | off                    | on       |        | SERV PRIORITAIRE       |
| AAA396PJ71  |        |              | off                    |          | on     | GROUP SECURITY         |
| AAA396PJ72  |        |              | arrêt                  |          | marche | SÉCURITÉ DE GROUPE     |
| AAA396PJ73  |        | cls          | drs                    | open     |        | CAR TO LOBBY           |
| AAA396PJ74  |        | fermer       | portes                 | ounrir   |        | CABINE AU HALL         |
| AAA396PJ75  |        |              |                        | up       |        |                        |
| AAA396PJ76  |        |              |                        | montée   |        |                        |
| AAA396PJ77  |        |              |                        | down     |        |                        |
| AAA396PJ78  |        |              |                        | descente |        |                        |
| AAA396PJ79  |        |              | off                    | on       |        | FLOOR BUTTON<br>CUTOUT |
| AAA396PJ80  |        |              | arrêt                  | marche   |        | DÉSACTIVER BUTTON      |
| AAA396PJ81  |        |              | off                    |          | on     | POWER                  |
| AAA396PJ84  |        |              | arrêt                  | marche   |        | ALIMENATION            |
| AAA396PJ86  |        |              | FIREMENS               |          |        | PHONE JACK             |
| AAA396PJ87  |        |              | COMMUNICATION          |          |        | POMPIERS               |
| AAA396PJ88  |        |              | COMMUNICATION POMPIERS |          |        | FIREMENS<br>PHONE JACK |
| AAA396PJ90  |        | reset        | off                    | on       |        | FIRE RECALL            |
| AAA396PJ91  |        |              | off                    | on       |        | FIRE RECALL            |
| AAA396PJ94  |        | Ш            | 0                      | I        |        |                        |
| AAA396PJ95  |        | reset        | off                    |          | on     | FIRE RECALL            |
| AAA396PJ96  |        |              | off                    |          | on     | FIRE RECALL            |
| AAA396PJ97  | off    |              | hold                   | on       |        |                        |
| AAA396PJ98  | reset  |              | off                    |          | on     | FIRE RECALL            |
| AAA396PJ99  | off    |              | hold                   |          | on     |                        |
| AAA396PJ100 | reset  |              | off                    |          | on     | FIRE RECALL            |

### **Housing Marking Table**

### 31-AAA396PJ

| PART No              | DESCRIPTION: Housing Markings<br>( ✓® pp. 4–11 for Keyswitch Housings) |            |            |            |        |                        |  |  |  |  |
|----------------------|------------------------------------------------------------------------|------------|------------|------------|--------|------------------------|--|--|--|--|
|                      | Area 1                                                                 | Area 2     | Area 3     | Area 4     | Area 5 | Area 6                 |  |  |  |  |
| AAA396PJ101          |                                                                        |            | off        |            | on     | FIRE RECALL            |  |  |  |  |
| AAA396PJ102          | off                                                                    |            | hold       |            | on     |                        |  |  |  |  |
| AAA396PJ103          |                                                                        |            | off        | enable     |        | ACCESS                 |  |  |  |  |
| AAA396PJ104          |                                                                        |            | arrêt      | marche     |        | ACCÈS                  |  |  |  |  |
| AAA396PJ105          |                                                                        |            | group      | ind        |        | INDEPENDENT<br>SERVICE |  |  |  |  |
| AAA396PJ106          |                                                                        |            | arrêt      | marche     |        | SERVICE<br>INDEPENDENT |  |  |  |  |
| AAA396PJ107          |                                                                        | clear      | 0          | secure     |        | SECURE ACCESS          |  |  |  |  |
| AAA396PJ108          |                                                                        | dègagement | 0          | protection |        | ACCÈS SECURISE         |  |  |  |  |
| AAA396PJ109          |                                                                        |            | off        | on         |        | PRIORITY SERVICE       |  |  |  |  |
| AAA396PJ110          |                                                                        |            | arrêt      | marche     |        | SERVICE PRIORITAIRE    |  |  |  |  |
| AAA396PJ111          |                                                                        |            | 0          | I          |        | LIGHT                  |  |  |  |  |
| AAA396PJ112          |                                                                        |            | 0          | I          |        | ÉCLAIRAGE              |  |  |  |  |
| AAA396PJ113          |                                                                        |            | 0          | I          |        | FAN                    |  |  |  |  |
| AAA396PJ114          |                                                                        |            | 0          | I          |        | VENTILATEUR            |  |  |  |  |
| AAA396PJ115          |                                                                        | 0          | I          | II         |        | FAN                    |  |  |  |  |
| AAA396PJ116          |                                                                        | II         | 0          | I          |        | FAN                    |  |  |  |  |
| AAA396PJ117          |                                                                        | 0          | I          | II         |        | VENTILATEUR            |  |  |  |  |
| AAA396PJ118          |                                                                        | II         | 0          | I          |        | VENTILATEUR            |  |  |  |  |
| AAA396PJ119          |                                                                        |            | off        | on         |        | FLOOR LOCKOUT NO X     |  |  |  |  |
| A A A O O O D 14 O O |                                                                        |            | <b>^</b> . |            |        | ANNULATION             |  |  |  |  |
| AAA396PJ120          |                                                                        |            | arrêt      | marche     |        | D' ENVOI NO X          |  |  |  |  |
| AAA396PJ121          |                                                                        |            | off        |            | on     | MEDICAL EMERGENCY      |  |  |  |  |
| AAA396PJ122          |                                                                        | off        | hold       | on         |        | FIRE OPERATION         |  |  |  |  |
| AAA396PJ123          |                                                                        | arrêt      | attente    | marche     |        | INCENDIE               |  |  |  |  |
| AAA396PJ124          |                                                                        | off        | hold       | on         |        | FIRE SERVICE           |  |  |  |  |
| AAA396PJ125          | off                                                                    |            | hold       |            | on     | FIRE SERVICE           |  |  |  |  |

### **Housing Marking Table**

| PART No     | DESCRIPTION: Housing Markings  ( To pp. 4–11 for Keyswitch Housings) |                   |         |                   |        |                             |  |  |  |
|-------------|----------------------------------------------------------------------|-------------------|---------|-------------------|--------|-----------------------------|--|--|--|
|             | Area 1                                                               | Area 2            | Area 3  | Area 4            | Area 5 | Area 6                      |  |  |  |
| AAA396PJ126 | off                                                                  |                   | hold    |                   | on     | FIRE OPERATION              |  |  |  |
| AAA396PJ127 | off                                                                  |                   | hold    | on                |        | FIRE OPERATION              |  |  |  |
| AAA396PJ128 | off                                                                  |                   | hold    |                   | on     | FIRE OPERATION              |  |  |  |
| AAA396PJ129 |                                                                      | off               | hold    | on                |        | FIRE OPERATION              |  |  |  |
| AAA396PJ131 |                                                                      |                   | arrêt   | marche            |        | SERVICE PRIORITAIRE         |  |  |  |
| AAA396PJ132 |                                                                      | reset             | off     | on                |        | FIRE RECALL                 |  |  |  |
| AAA396PJ133 |                                                                      |                   | off     | on                |        | FIRE RECALL                 |  |  |  |
| AAA396PJ134 |                                                                      | off               | hold    | on                |        | FIRE OPERATION              |  |  |  |
| AAA396PJ135 | off                                                                  |                   | hold    | on                |        | FIRE OPERATION              |  |  |  |
| AAA396PJ136 |                                                                      |                   | off     |                   | on     |                             |  |  |  |
| AAA396PJ137 |                                                                      | arrêt             | attente | marche            |        | INCENDIE                    |  |  |  |
| AAA396PJ138 |                                                                      | rêarmement        | arrêt   | marche            |        | RAPPEL DE SECOURS           |  |  |  |
| AAA396PJ139 |                                                                      |                   | arrêt   | marche            |        | RAPPEL DE SECOURS           |  |  |  |
| AAA396PJ140 |                                                                      | 1                 | auto    | 2                 |        | ALIMENTATION DE SECOUR      |  |  |  |
| AAA396PJ141 |                                                                      | (as<br>specified) | auto    | (as<br>specified) |        | ELEVATOR EMERGENCY<br>POWER |  |  |  |
| AAA396PJ142 |                                                                      | (as<br>specified) | auto    | (as<br>specified) |        | ALIMENTATION DE SECOUR      |  |  |  |
| AAA396PJ143 |                                                                      |                   | Off     | Enable            |        | INSPECTION                  |  |  |  |
| AAA396PJ144 |                                                                      |                   | Auto    | 1                 | 2      |                             |  |  |  |
| AAA396PJ145 | Auto                                                                 | 1                 | 2       | 3                 |        |                             |  |  |  |
| AAA396PJ146 | Auto                                                                 | 1                 | 2       | 3                 | 4      |                             |  |  |  |
| AAA396PJ147 | Auto                                                                 | 1                 | 2       | 3                 | 4      | 5                           |  |  |  |
| AAA396PJ148 | Auto                                                                 | 1                 | 2       | 3                 | 4      | 5, 6 See NOTE               |  |  |  |
| AAA396PJ149 | Auto                                                                 | 1                 | 2       | 3                 | 4      | 5, 6, and 7 <b>See NOTE</b> |  |  |  |
| AAA396PJ150 |                                                                      | Dn                | Off     | Up                |        | Access                      |  |  |  |

**NOTE:** For area 2 and area 4 are contract specific. Multiple digit characters within area 6 are located equally spaced clockwise from digit character in area 5.

| DART N.     |        | ngs<br>Isings) |           |             |           |                          |
|-------------|--------|----------------|-----------|-------------|-----------|--------------------------|
| PART No     | Area 1 | Area 2         | Area 3    | Area 4      | Area<br>5 | Area 6                   |
| AAA396PJ151 | Light  |                | Off       | Fan / Lig   | ght       |                          |
| AAA396PJ152 |        | descente       | arrêt     | Montée      |           | Accès                    |
| AAA396PJ154 |        | Replace        | d by AAA3 | 96PJ193     |           | Elevator Emergency Power |
| AAA396PJ155 |        | Replace        | d by AAA3 | 96PJ194     |           | Elevator Emergency Power |
| AAA396PJ156 |        |                |           | Reset       |           | HAD RESET                |
| AAA396PJ157 |        |                |           | Call        |           |                          |
| AAA396PJ158 |        |                | off       | on          |           | COP LOCKOUT              |
| AAA396PJ159 |        |                | auto      | As Spec.    |           |                          |
| AAA396PJ160 |        |                | auto      | As Spec.    |           |                          |
| AAA396PJ161 |        |                | auto      | 1           | 2         |                          |
| AAA396PJ162 |        |                | auto      | 1           | 2         | 3                        |
| AAA396PJ163 |        |                | auto      | 1           | 2         | See <b>NOTE</b>          |
| AAA396PJ164 |        |                | auto      | 1           | 2         | See <b>NOTE</b>          |
| AAA396PJ165 | 6      |                | auto      | 1           | 2         | See <b>NOTE</b>          |
| AAA396PJ166 | 6      | 7              | auto      | 1           | 2         | See <b>NOTE</b>          |
| AAA396PJ167 |        |                | off       | on          |           | Emergency Light Test     |
| AAA396PJ168 |        |                | arrêt     | marche      |           | Essai Lumière D'Urgence  |
| AAA396PJ169 |        |                | off       | reset       |           | ALARM RESET              |
| AAA396PJ170 |        | Ш              | 0         | I           |           | VENT                     |
| AAA396PJ171 |        |                | OFF       | ON          |           | LUZ                      |
| AAA396PJ172 |        | OFF            | HOLD      | ON          |           | SERV BOMBEROS            |
| AAA396PJ173 |        | BYPASS         | OFF       | ON          |           | SERV BOMBEROS            |
| AAA396PJ174 |        |                | GRUPO     | INDEP       |           | SERV INDEP               |
| AAA396PJ175 |        |                | OFF       | ON          |           | ASCENSORISTA             |
| AAA396PJ176 |        |                | OFF       | ON          |           | CARD READER              |
| AAA396PJ177 |        | LIGHT          | OFF       | FAN / LIGHT |           |                          |

**NOTE:** For area 2 and area 4 are contract specific. Multiple digit characters within area 6 are located equally spaced clockwise from digit character in area 5.

### **Housing Marking Table**

| PART No      | DESCRIPTION: Housing Markings  ( 🍑 pp. 4–11 for Keyswitch Housings) |            |        |           |        |                    |             |  |  |
|--------------|---------------------------------------------------------------------|------------|--------|-----------|--------|--------------------|-------------|--|--|
|              | Area 1                                                              | Area 2     | Area 3 | Area 4    | Area 5 | Area 6             |             |  |  |
| AAA396PJ178  |                                                                     |            | OFF    | ON        |        | PARK AND           | SHUTDOWN    |  |  |
| AAA396PJ179  |                                                                     |            | OFF    | ON        |        | VOICE              | / TONE      |  |  |
| AAA396PJ180  |                                                                     |            | OFF    | ON        |        | SWING              | G CAR       |  |  |
| AAA396PJ181  |                                                                     |            | OFF    | ON        |        | HOISTW             | AY VENT     |  |  |
| AAA396PJ182  |                                                                     |            | OFF    | ON        |        | CODE               | BLUE        |  |  |
| AAA396PJ183  |                                                                     |            | OFF    | ON        |        | SABI               | BATH        |  |  |
| AAA396PJ184  |                                                                     |            | OFF    | 1         | 2      | 3                  | FAN         |  |  |
| AAA396PJ185  |                                                                     |            | 0      | I         | II     | III                | VENTILATEUR |  |  |
| AAA396PJ186  |                                                                     |            | arrêt  | marche    |        | Lecture de carte'  |             |  |  |
| AAA396PJ187  |                                                                     |            | OFF    | ON        |        | ATTEND SERV        |             |  |  |
| AAA396PJ188  |                                                                     | UP         | OFF    | DOWN      |        | ACCESS             |             |  |  |
| AAA396PJ189  |                                                                     | montée     | arrêt  | descente  |        | ACCÈS              |             |  |  |
| AAA396PJ190  |                                                                     |            |        |           |        | TERMINAL BY-PASS   |             |  |  |
| AAA396PJ193  |                                                                     |            |        |           |        | ELEVATOR EMERGENCY |             |  |  |
| AAA396PJ194  |                                                                     |            |        |           |        | POV                | VER         |  |  |
| AAA396PJ199  |                                                                     | RESET      | OFF    | ON        |        | CAR FIRE           | RECALL      |  |  |
| AAA396PJ200  |                                                                     | réarmement | arrêt  | marche    |        | RAPPEL DE          | SECOURS     |  |  |
| AAA396PJ201  |                                                                     |            | norm   | fire serv |        | CAR FIRE           | RECALL      |  |  |
| AAA396PJ202  |                                                                     | reset      | off    | on        |        | CAR FIRE           | RECALL      |  |  |
| AAA396PJ203  |                                                                     | reset      | off    | on        |        | CAR FIRE           | RECALL      |  |  |
| AAA396PJ204  |                                                                     | reset      | off    |           | on     | CAR FIRE           | RECALL      |  |  |
| AAA396PJ205  | reset                                                               |            | off    |           | on     | CAR FIRE           | RECALL      |  |  |
| AAA396PJ207  |                                                                     | réarmement | arrêt  | marche    |        | RAPPEL DE SECOURS  |             |  |  |
| AAA396PJ208* |                                                                     | reset      | off    | on        |        | CAR XX FI          | RE RECALL   |  |  |
| AAA396PJ209* |                                                                     | reset      | off    | on        |        | CAR XX FI          | RE RECALL   |  |  |
| AAA396PJ210* |                                                                     |            | norm   | fire serv |        | CAR XX FI          | RE RECALL   |  |  |
| AAA396PJ213* |                                                                     | reset      | off    |           | on     | CAR XX FI          | RE RECALL   |  |  |

### **Housing Marking Table**

| PART No      | DESCRIPTION: Housing Markings  ( Pp. 4–11 for Keyswitch Housings) |        |        |           |        |                    |  |  |  |
|--------------|-------------------------------------------------------------------|--------|--------|-----------|--------|--------------------|--|--|--|
|              | Area 1                                                            | Area 2 | Area 3 | Area 4    | Area 5 | Area 6             |  |  |  |
| AAA396PJ214* | reset                                                             |        | off    |           | on     | CAR XX FIRE RECALL |  |  |  |
| AAA396PJ216  |                                                                   | bypass | off    | on        |        | GROUP FIRE RECALL  |  |  |  |
| AAA396PJ217  |                                                                   | reset  | off    | on        |        | GROUP FIRE RECALL  |  |  |  |
| AAA396PJ218  |                                                                   | reset  | off    | on        |        | GROUP FIRE RECALL  |  |  |  |
| AAA396PJ219  |                                                                   |        | off    | on        |        | GROUP FIRE RECALL  |  |  |  |
| AAA396PJ220  |                                                                   | reset  | off    | on        |        | GROUP FIRE RECALL  |  |  |  |
| AAA396PJ221  | reset                                                             |        | off    | -         | on     | GROUP FIRE RECALL  |  |  |  |
| AAA396PJ222  |                                                                   | reset  | off    | -         | on     | GROUP FIRE RECALL  |  |  |  |
| AAA396PJ223  |                                                                   |        | off    | on        |        | GROUP FIRE RECALL  |  |  |  |
| AAA396PJ225  |                                                                   |        | off    | on        |        | GROUP FIRE RECALL  |  |  |  |
| AAA396PJ226  |                                                                   |        | off    | on        |        | GROUP FIRE RECALL  |  |  |  |
| AAA396PJ227  |                                                                   |        | off    | -         |        | GROUP FIRE RECALL  |  |  |  |
| AAA396PJ228* |                                                                   | reset  | off    | on        |        | CAR XX FIRE RECALL |  |  |  |
| AAA396PJ229  |                                                                   |        | off    | -         | on     | GROUP FIRE RECALL  |  |  |  |
| AAA396PJ230* |                                                                   | norm   |        | fire serv |        | BANK FIRE RECALL   |  |  |  |
| AAA396PJ231  |                                                                   | reset  | off    | on        |        | CAR XX FIRE RECALL |  |  |  |
| AAA396PJ233  |                                                                   |        |        |           |        | SILENCE ALARM      |  |  |  |
| AAA396PJ234  |                                                                   |        |        |           |        | ARRETER ALARME     |  |  |  |