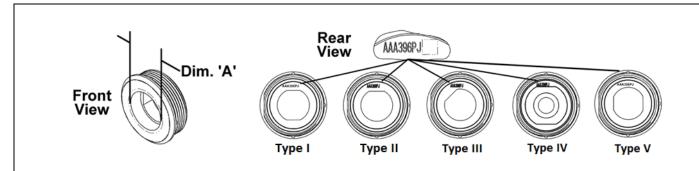

### **Keyswitch Housings, BLANK**

### 31-AAA396PJ

| Part No     | Туре | Color  | Use with Lock or Keyswitch Type   |
|-------------|------|--------|-----------------------------------|
| AAA396PJ1   | I    | Black  | AAA431AF, AAA634D, AAA634F, 6410W |
| AAA396PJ2   | I    | Black  | AAA431AK                          |
| AAA396PJ3   | II   | Black  | AAA00431AAF                       |
| AAA396PJ4   | I    | Black  | FAA431R                           |
| AAA396PJ5   | I    | Red    | AAA431AF, AAA634D, AAA634F, 6410W |
| AAA396PJ6   | I    | Red    | AAA431AK                          |
| AAA396PJ7   | II   | Red    | AAA00431AAF                       |
| AAA396PJ8   | I    | Red    | FAA431R                           |
| AAA396PJ9   | III  | Blue   | AAA634C                           |
| AAA396PJ10  | I    | Blue   | FAA431R                           |
| AAA396PJ85  | IV   | Black  | 6599F                             |
| AAA396PJ93  | V    | Red    | AAA634D                           |
| AAA396PJ153 | I    | Black  | AAA431AK                          |
| AAA396PJ191 | I    | Blue   | AAA431AF                          |
| AAA396PJ192 | I    | Black  | AAA431AK                          |
| AAA396PJ195 | I    | Yellow | AAA431AF, AAA634D, AAA634F, 6410W |
| AAA396PJ196 | I    | Yellow | AAA431AK                          |
| AAA396PJ197 | II   | Yellow | AAA00431AAF                       |

### **Keyswitch Housings**

| Function                                      | PART No.     | Туре | Mat'l<br>Color | Text<br>Color | Dim. 'A'<br>(mm) | Mount<br>Location        |
|-----------------------------------------------|--------------|------|----------------|---------------|------------------|--------------------------|
| Elevator Communication Failure (BLANK)        | AAA396PJ1    | I    | Black          |               | 22.30            | Hall Option Box<br>(HOB) |
| Attendant Service                             |              |      |                |               |                  |                          |
| Floor Lockout (Only Labeled ON/OFF)           | AAA396PJ11   | I    | Black          | White         | 22.30            |                          |
| Inspection Initiation (Only Labeled ON/OFF)   |              |      |                |               |                  |                          |
| Attendant Service (French)                    |              |      |                |               |                  |                          |
| Emergency Hospital (French)                   |              |      |                |               |                  |                          |
| Floor Lockout (Only Labeled ON/OFF) (French)  | AAA396PJ12   | ı    | Black          | White         | 22.30            | COP Series 5<br>Type     |
| In-Car Stop (French)                          |              |      |                |               |                  | AAA25000DM<br>only.      |
| Independent Service (French)                  |              |      |                |               |                  |                          |
| Inspection Initiation (Only Labeled ON/OFF)   |              |      |                |               |                  |                          |
| Floor Lockout (French)                        | AAA396PJ12 * | I    | Black          | White         | 22.30            |                          |
| In-Car Stop Keyswitch                         | AAA396PJ13   | I    | Black          | White         | 22.30            |                          |
| Light (International Marking)                 | AAA396PJ15   |      | Black          | White         | 22.30            |                          |
| Single Speed Fan (Discrete Hydro)             | AAAS90F315   | '    | Diack          | vviille       | 22.30            |                          |
| Fire Recall, SES Phase I, A17.1 2000          | AAA396PJ16   | I    | Red            | White         | 22.30            |                          |
| Fire Recall, SES Phase I, Pre 2000            | - AAA396PJ17 |      | Red            | White         | 22.30            |                          |
| Fire Recall, SES Phase I (SC)                 | AAAS90FJ17   | '    | Red            | vviille       | 22.30            |                          |
| Fire Recall, SES Phase I, B44-00 (French)     | AAA396PJ18   | I    | Red            | White         | 22.30            |                          |
| Fire Recall, SES Phase I (NYC)                | AAA396PJ19   | I    | Red            | White         | 25.50            | HOB                      |
| Fire Recall, SES Phase I, Pre 2000 (CT)       | AAA396PJ20   | II   | Red            | White         | 22.30            |                          |
| Fire Recall, SES Phase I, Pre 2006 (MA or ME) | AAA396PJ21   | I    | Red            | White         | 25.50            |                          |
| Fire Recall, SES Phase I (RI)                 | AAA396PJ23   | I    | Red            | White         | 22.30            |                          |
| Fire Recall Remote, SES Phase I, A17.1-2000   | AAA396PJ24   | I    | Red            | White         | 22.30            | HOB or Lobby<br>Panel    |
| Fire Recall Remote, SES Phase I, Pre 2000     | AAA396PJ25   | I    | Red            | White         | 22.30            | Fallel                   |