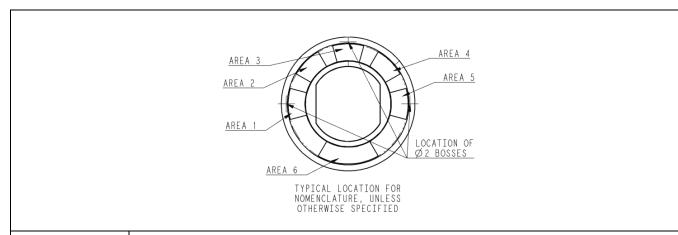

### **Housing Marking Table**

| PART No    | DESCRIPTION: Housing Markings  ( > pp. 4–11 for Keyswitch Housings) |            |         |                    |        |                  |  |  |  |  |
|------------|---------------------------------------------------------------------|------------|---------|--------------------|--------|------------------|--|--|--|--|
|            | Area 1                                                              | Area 2     | Area 3  | Area 4             | Area 5 | Area 6           |  |  |  |  |
| AAA396PJ11 |                                                                     |            | off     | on                 |        |                  |  |  |  |  |
| AAA396PJ12 |                                                                     |            | arrêt   | marche             |        |                  |  |  |  |  |
| AAA396PJ13 |                                                                     |            | stop    | run                |        |                  |  |  |  |  |
| AAA396PJ15 |                                                                     |            | 0       | 1                  |        |                  |  |  |  |  |
| AAA396PJ16 |                                                                     | reset      | off     | on                 |        | FIRE RECALL      |  |  |  |  |
| AAA396PJ17 |                                                                     | bypass     | off     | on                 |        | FIRE SERVICE     |  |  |  |  |
| AAA396PJ18 |                                                                     | réarmement | arrêt   | marche             |        | RAPPEL DE SECOUR |  |  |  |  |
| AAA396PJ19 |                                                                     |            | norm    | fire serv          |        |                  |  |  |  |  |
| AAA396PJ20 |                                                                     | bypass     | off     | on                 |        | FIRE SERVICE     |  |  |  |  |
| AAA396PJ21 |                                                                     | bypass     | off     | on                 |        | FIRE SERVICE     |  |  |  |  |
| AAA396PJ23 | bypass                                                              |            | off     |                    | on     | FIRE SERVICE     |  |  |  |  |
| AAA396PJ24 |                                                                     |            | off     | on                 |        | FIRE RECALL      |  |  |  |  |
| AAA396PJ25 |                                                                     |            | off     | on                 |        | FIRE SERVICE     |  |  |  |  |
| AAA396PJ26 |                                                                     |            | arrêt   | marche             |        | RAPPEL DE SECOUR |  |  |  |  |
| AAA396PJ27 |                                                                     | norm       |         | fire serv          |        |                  |  |  |  |  |
| AAA396PJ28 |                                                                     |            | off     | on                 |        | FIRE SERVICE     |  |  |  |  |
| AAA396PJ29 |                                                                     |            | off     | on                 |        | FIRE SERVICE     |  |  |  |  |
| AAA396PJ31 |                                                                     |            | off     |                    | on     | FIRE SERVICE     |  |  |  |  |
| AAA396PJ33 |                                                                     | off        | hold    | on                 |        |                  |  |  |  |  |
| AAA396PJ35 |                                                                     | arrêt      | attente | marche             |        |                  |  |  |  |  |
| AAA396PJ36 |                                                                     |            | off     | on                 |        |                  |  |  |  |  |
| AAA396PJ37 |                                                                     | off        | hold    | on                 |        |                  |  |  |  |  |
| AAA396PJ38 |                                                                     | off        | hold    | on                 |        |                  |  |  |  |  |
| AAA396PJ39 |                                                                     | norm       | hold    | fireman<br>service |        |                  |  |  |  |  |
| AAA396PJ40 | off                                                                 |            |         |                    | on     |                  |  |  |  |  |
| AAA396PJ41 |                                                                     |            | off     | on                 |        |                  |  |  |  |  |

### **Housing Marking Table**

| PART No    | DESCRIPTION: Housing Markings  ( pp. 4–11 for Keyswitch Housings) |            |        |            |          |                             |  |  |  |  |  |
|------------|-------------------------------------------------------------------|------------|--------|------------|----------|-----------------------------|--|--|--|--|--|
|            | Area 1 Area 2 Area 3                                              |            | Area 4 | Area 5     | Area 6   |                             |  |  |  |  |  |
| AAA396PJ43 |                                                                   | 1          | auto   | 2          |          | ELEVATOR<br>EMERGENCY POWER |  |  |  |  |  |
| AAA396PJ44 |                                                                   | see note   | auto   | see note   |          | ELEVATOR<br>EMERGENCY POWER |  |  |  |  |  |
| AAA396PJ45 |                                                                   | 1          | auto   | 2          |          | ALIMENTATION<br>DE SEC OURS |  |  |  |  |  |
| AAA396PJ46 |                                                                   | see note   | auto   | see note   |          | ALIMENTATION DE<br>SECOURS  |  |  |  |  |  |
| AAA396PJ47 |                                                                   | 1          | auto   | 2          |          | ELEVATOR<br>EMERGENCY POWER |  |  |  |  |  |
| AAA396PJ48 |                                                                   | see note   | auto   | see note   |          | ELEVATOR<br>EMERGENCY POWER |  |  |  |  |  |
| AAA396PJ49 |                                                                   | 1          | auto   | 2          | 1        | ELEVATOR<br>EMERGENCY POWER |  |  |  |  |  |
| AAA396PJ50 |                                                                   | see note   | auto   | see note   |          | ELEVATOR<br>EMERGENCY POWER |  |  |  |  |  |
| AAA396PJ55 | 1                                                                 |            | auto   |            | 2        |                             |  |  |  |  |  |
| AAA396PJ56 | see note                                                          |            | auto   |            | see note |                             |  |  |  |  |  |
| AAA396PJ57 |                                                                   | auto       | manual |            |          |                             |  |  |  |  |  |
| AAA396PJ58 |                                                                   | 0          | I      | II         |          |                             |  |  |  |  |  |
| AAA396PJ59 |                                                                   |            | group  | ind        |          |                             |  |  |  |  |  |
| AAA396PJ61 |                                                                   |            | off    | on         |          |                             |  |  |  |  |  |
| AAA396PJ63 |                                                                   | clear      | 0      | secure     |          |                             |  |  |  |  |  |
| AAA396PJ64 |                                                                   | dégagement | 0      | protection |          |                             |  |  |  |  |  |
| AAA396PJ65 |                                                                   |            | off    |            | on       |                             |  |  |  |  |  |
| AAA396PJ66 |                                                                   |            | off    |            | on       | MEDICAL<br>EMERGENCY        |  |  |  |  |  |
| AAA396PJ69 |                                                                   |            | off    | on         |          | PRIORITY SERV               |  |  |  |  |  |

### **Housing Marking Table**

| PART No     |        | gs<br>sings) |                        |          |        |                        |
|-------------|--------|--------------|------------------------|----------|--------|------------------------|
|             | Area 1 | Area 2       | Area 3                 | Area 4   | Area 5 | Area 6                 |
| AAA396PJ70  |        |              | off                    | on       |        | SERV PRIORITAIRE       |
| AAA396PJ71  |        |              | off                    |          | on     | GROUP SECURITY         |
| AAA396PJ72  |        |              | arrêt                  |          | marche | SÉCURITÉ DE GROUPE     |
| AAA396PJ73  |        | cls          | drs                    | open     |        | CAR TO LOBBY           |
| AAA396PJ74  |        | fermer       | portes                 | ounrir   |        | CABINE AU HALL         |
| AAA396PJ75  |        |              |                        | up       |        |                        |
| AAA396PJ76  |        |              |                        | montée   |        |                        |
| AAA396PJ77  |        |              |                        | down     |        |                        |
| AAA396PJ78  |        |              |                        | descente |        |                        |
| AAA396PJ79  |        |              | off                    | on       |        | FLOOR BUTTON<br>CUTOUT |
| AAA396PJ80  |        |              | arrêt                  | marche   |        | DÉSACTIVER BUTTON      |
| AAA396PJ81  |        |              | off                    |          | on     | POWER                  |
| AAA396PJ84  |        |              | arrêt                  | marche   |        | ALIMENATION            |
| AAA396PJ86  |        |              | FIREMENS               |          |        | PHONE JACK             |
| AAA396PJ87  |        |              | COMMUNICATION          |          |        | POMPIERS               |
| AAA396PJ88  |        |              | COMMUNICATION POMPIERS |          |        | FIREMENS<br>PHONE JACK |
| AAA396PJ90  |        | reset        | off                    | on       |        | FIRE RECALL            |
| AAA396PJ91  |        |              | off                    | on       |        | FIRE RECALL            |
| AAA396PJ94  |        | Ш            | 0                      | I        |        |                        |
| AAA396PJ95  |        | reset        | off                    |          | on     | FIRE RECALL            |
| AAA396PJ96  |        |              | off                    |          | on     | FIRE RECALL            |
| AAA396PJ97  | off    |              | hold                   | on       |        |                        |
| AAA396PJ98  | reset  |              | off                    |          | on     | FIRE RECALL            |
| AAA396PJ99  | off    |              | hold                   |          | on     |                        |
| AAA396PJ100 | reset  |              | off                    |          | on     | FIRE RECALL            |

### **Housing Marking Table**

### 31-AAA396PJ

| PART No              | DESCRIPTION: Housing Markings<br>( ✓® pp. 4–11 for Keyswitch Housings) |            |            |            |        |                        |  |  |  |  |
|----------------------|------------------------------------------------------------------------|------------|------------|------------|--------|------------------------|--|--|--|--|
|                      | Area 1                                                                 | Area 2     | Area 3     | Area 4     | Area 5 | Area 6                 |  |  |  |  |
| AAA396PJ101          |                                                                        |            | off        |            | on     | FIRE RECALL            |  |  |  |  |
| AAA396PJ102          | off                                                                    |            | hold       |            | on     |                        |  |  |  |  |
| AAA396PJ103          |                                                                        |            | off        | enable     |        | ACCESS                 |  |  |  |  |
| AAA396PJ104          |                                                                        |            | arrêt      | marche     |        | ACCÈS                  |  |  |  |  |
| AAA396PJ105          |                                                                        |            | group      | ind        |        | INDEPENDENT<br>SERVICE |  |  |  |  |
| AAA396PJ106          |                                                                        |            | arrêt      | marche     |        | SERVICE<br>INDEPENDENT |  |  |  |  |
| AAA396PJ107          |                                                                        | clear      | 0          | secure     |        | SECURE ACCESS          |  |  |  |  |
| AAA396PJ108          |                                                                        | dègagement | 0          | protection |        | ACCÈS SECURISE         |  |  |  |  |
| AAA396PJ109          |                                                                        |            | off        | on         |        | PRIORITY SERVICE       |  |  |  |  |
| AAA396PJ110          |                                                                        |            | arrêt      | marche     |        | SERVICE PRIORITAIRE    |  |  |  |  |
| AAA396PJ111          |                                                                        |            | 0          | I          |        | LIGHT                  |  |  |  |  |
| AAA396PJ112          |                                                                        |            | 0          | I          |        | ÉCLAIRAGE              |  |  |  |  |
| AAA396PJ113          |                                                                        |            | 0          | I          |        | FAN                    |  |  |  |  |
| AAA396PJ114          |                                                                        |            | 0          | I          |        | VENTILATEUR            |  |  |  |  |
| AAA396PJ115          |                                                                        | 0          | I          | II         |        | FAN                    |  |  |  |  |
| AAA396PJ116          |                                                                        | II         | 0          | I          |        | FAN                    |  |  |  |  |
| AAA396PJ117          |                                                                        | 0          | I          | II         |        | VENTILATEUR            |  |  |  |  |
| AAA396PJ118          |                                                                        | II         | 0          | I          |        | VENTILATEUR            |  |  |  |  |
| AAA396PJ119          |                                                                        |            | off        | on         |        | FLOOR LOCKOUT NO X     |  |  |  |  |
| A A A O O O D 14 O O |                                                                        |            | <b>^</b> . |            |        | ANNULATION             |  |  |  |  |
| AAA396PJ120          |                                                                        |            | arrêt      | marche     |        | D' ENVOI NO X          |  |  |  |  |
| AAA396PJ121          |                                                                        |            | off        |            | on     | MEDICAL EMERGENCY      |  |  |  |  |
| AAA396PJ122          |                                                                        | off        | hold       | on         |        | FIRE OPERATION         |  |  |  |  |
| AAA396PJ123          |                                                                        | arrêt      | attente    | marche     |        | INCENDIE               |  |  |  |  |
| AAA396PJ124          |                                                                        | off        | hold       | on         |        | FIRE SERVICE           |  |  |  |  |
| AAA396PJ125          | off                                                                    |            | hold       |            | on     | FIRE SERVICE           |  |  |  |  |

### **Housing Marking Table**

| PART No     | DESCRIPTION: Housing Markings  ( To pp. 4–11 for Keyswitch Housings) |                   |         |                   |        |                             |  |  |  |
|-------------|----------------------------------------------------------------------|-------------------|---------|-------------------|--------|-----------------------------|--|--|--|
|             | Area 1                                                               | Area 2            | Area 3  | Area 4            | Area 5 | Area 6                      |  |  |  |
| AAA396PJ126 | off                                                                  |                   | hold    |                   | on     | FIRE OPERATION              |  |  |  |
| AAA396PJ127 | off                                                                  |                   | hold    | on                |        | FIRE OPERATION              |  |  |  |
| AAA396PJ128 | off                                                                  |                   | hold    |                   | on     | FIRE OPERATION              |  |  |  |
| AAA396PJ129 |                                                                      | off               | hold    | on                |        | FIRE OPERATION              |  |  |  |
| AAA396PJ131 |                                                                      |                   | arrêt   | marche            |        | SERVICE PRIORITAIRE         |  |  |  |
| AAA396PJ132 |                                                                      | reset             | off     | on                |        | FIRE RECALL                 |  |  |  |
| AAA396PJ133 |                                                                      |                   | off     | on                |        | FIRE RECALL                 |  |  |  |
| AAA396PJ134 |                                                                      | off               | hold    | on                |        | FIRE OPERATION              |  |  |  |
| AAA396PJ135 | off                                                                  |                   | hold    | on                |        | FIRE OPERATION              |  |  |  |
| AAA396PJ136 |                                                                      |                   | off     |                   | on     |                             |  |  |  |
| AAA396PJ137 |                                                                      | arrêt             | attente | marche            |        | INCENDIE                    |  |  |  |
| AAA396PJ138 |                                                                      | rêarmement        | arrêt   | marche            |        | RAPPEL DE SECOURS           |  |  |  |
| AAA396PJ139 |                                                                      |                   | arrêt   | marche            |        | RAPPEL DE SECOURS           |  |  |  |
| AAA396PJ140 |                                                                      | 1                 | auto    | 2                 |        | ALIMENTATION DE SECOUR      |  |  |  |
| AAA396PJ141 |                                                                      | (as<br>specified) | auto    | (as<br>specified) |        | ELEVATOR EMERGENCY<br>POWER |  |  |  |
| AAA396PJ142 |                                                                      | (as<br>specified) | auto    | (as<br>specified) |        | ALIMENTATION DE SECOUR      |  |  |  |
| AAA396PJ143 |                                                                      |                   | Off     | Enable            |        | INSPECTION                  |  |  |  |
| AAA396PJ144 |                                                                      |                   | Auto    | 1                 | 2      |                             |  |  |  |
| AAA396PJ145 | Auto                                                                 | 1                 | 2       | 3                 |        |                             |  |  |  |
| AAA396PJ146 | Auto                                                                 | 1                 | 2       | 3                 | 4      |                             |  |  |  |
| AAA396PJ147 | Auto                                                                 | 1                 | 2       | 3                 | 4      | 5                           |  |  |  |
| AAA396PJ148 | Auto                                                                 | 1                 | 2       | 3                 | 4      | 5, 6 See NOTE               |  |  |  |
| AAA396PJ149 | Auto                                                                 | 1                 | 2       | 3                 | 4      | 5, 6, and 7 <b>See NOTE</b> |  |  |  |
| AAA396PJ150 |                                                                      | Dn                | Off     | Up                |        | Access                      |  |  |  |

**NOTE:** For area 2 and area 4 are contract specific. Multiple digit characters within area 6 are located equally spaced clockwise from digit character in area 5.

| DART N.     |        | ngs<br>Isings) |           |             |           |                          |
|-------------|--------|----------------|-----------|-------------|-----------|--------------------------|
| PART No     | Area 1 | Area 2         | Area 3    | Area 4      | Area<br>5 | Area 6                   |
| AAA396PJ151 | Light  |                | Off       | Fan / Lig   | ght       |                          |
| AAA396PJ152 |        | descente       | arrêt     | Montée      |           | Accès                    |
| AAA396PJ154 |        | Replace        | d by AAA3 | 96PJ193     |           | Elevator Emergency Power |
| AAA396PJ155 |        | Replace        | d by AAA3 | 96PJ194     |           | Elevator Emergency Power |
| AAA396PJ156 |        |                |           | Reset       |           | HAD RESET                |
| AAA396PJ157 |        |                |           | Call        |           |                          |
| AAA396PJ158 |        |                | off       | on          |           | COP LOCKOUT              |
| AAA396PJ159 |        |                | auto      | As Spec.    |           |                          |
| AAA396PJ160 |        |                | auto      | As Spec.    |           |                          |
| AAA396PJ161 |        |                | auto      | 1           | 2         |                          |
| AAA396PJ162 |        |                | auto      | 1           | 2         | 3                        |
| AAA396PJ163 |        |                | auto      | 1           | 2         | See <b>NOTE</b>          |
| AAA396PJ164 |        |                | auto      | 1           | 2         | See <b>NOTE</b>          |
| AAA396PJ165 | 6      |                | auto      | 1           | 2         | See <b>NOTE</b>          |
| AAA396PJ166 | 6      | 7              | auto      | 1           | 2         | See <b>NOTE</b>          |
| AAA396PJ167 |        |                | off       | on          |           | Emergency Light Test     |
| AAA396PJ168 |        |                | arrêt     | marche      |           | Essai Lumière D'Urgence  |
| AAA396PJ169 |        |                | off       | reset       |           | ALARM RESET              |
| AAA396PJ170 |        | Ш              | 0         | I           |           | VENT                     |
| AAA396PJ171 |        |                | OFF       | ON          |           | LUZ                      |
| AAA396PJ172 |        | OFF            | HOLD      | ON          |           | SERV BOMBEROS            |
| AAA396PJ173 |        | BYPASS         | OFF       | ON          |           | SERV BOMBEROS            |
| AAA396PJ174 |        |                | GRUPO     | INDEP       |           | SERV INDEP               |
| AAA396PJ175 |        |                | OFF       | ON          |           | ASCENSORISTA             |
| AAA396PJ176 |        |                | OFF       | ON          |           | CARD READER              |
| AAA396PJ177 |        | LIGHT          | OFF       | FAN / LIGHT |           |                          |

**NOTE:** For area 2 and area 4 are contract specific. Multiple digit characters within area 6 are located equally spaced clockwise from digit character in area 5.

### **Housing Marking Table**

| PART No      | DESCRIPTION: Housing Markings  ( 🍑 pp. 4–11 for Keyswitch Housings) |            |        |           |        |                    |             |  |  |
|--------------|---------------------------------------------------------------------|------------|--------|-----------|--------|--------------------|-------------|--|--|
|              | Area 1                                                              | Area 2     | Area 3 | Area 4    | Area 5 | Area 6             |             |  |  |
| AAA396PJ178  |                                                                     |            | OFF    | ON        |        | PARK AND           | SHUTDOWN    |  |  |
| AAA396PJ179  |                                                                     |            | OFF    | ON        |        | VOICE              | / TONE      |  |  |
| AAA396PJ180  |                                                                     |            | OFF    | ON        |        | SWING              | G CAR       |  |  |
| AAA396PJ181  |                                                                     |            | OFF    | ON        |        | HOISTW             | AY VENT     |  |  |
| AAA396PJ182  |                                                                     |            | OFF    | ON        |        | CODE               | BLUE        |  |  |
| AAA396PJ183  |                                                                     |            | OFF    | ON        |        | SABI               | BATH        |  |  |
| AAA396PJ184  |                                                                     |            | OFF    | 1         | 2      | 3                  | FAN         |  |  |
| AAA396PJ185  |                                                                     |            | 0      | I         | II     | III                | VENTILATEUR |  |  |
| AAA396PJ186  |                                                                     |            | arrêt  | marche    |        | Lecture de carte'  |             |  |  |
| AAA396PJ187  |                                                                     |            | OFF    | ON        |        | ATTEND SERV        |             |  |  |
| AAA396PJ188  |                                                                     | UP         | OFF    | DOWN      |        | ACCESS             |             |  |  |
| AAA396PJ189  |                                                                     | montée     | arrêt  | descente  |        | ACCÈS              |             |  |  |
| AAA396PJ190  |                                                                     |            |        |           |        | TERMINAL BY-PASS   |             |  |  |
| AAA396PJ193  |                                                                     |            |        |           |        | ELEVATOR EMERGENCY |             |  |  |
| AAA396PJ194  |                                                                     |            |        |           |        | POV                | VER         |  |  |
| AAA396PJ199  |                                                                     | RESET      | OFF    | ON        |        | CAR FIRE           | RECALL      |  |  |
| AAA396PJ200  |                                                                     | réarmement | arrêt  | marche    |        | RAPPEL DE          | SECOURS     |  |  |
| AAA396PJ201  |                                                                     |            | norm   | fire serv |        | CAR FIRE           | RECALL      |  |  |
| AAA396PJ202  |                                                                     | reset      | off    | on        |        | CAR FIRE           | RECALL      |  |  |
| AAA396PJ203  |                                                                     | reset      | off    | on        |        | CAR FIRE           | RECALL      |  |  |
| AAA396PJ204  |                                                                     | reset      | off    |           | on     | CAR FIRE           | RECALL      |  |  |
| AAA396PJ205  | reset                                                               |            | off    |           | on     | CAR FIRE           | RECALL      |  |  |
| AAA396PJ207  |                                                                     | réarmement | arrêt  | marche    |        | RAPPEL DE SECOURS  |             |  |  |
| AAA396PJ208* |                                                                     | reset      | off    | on        |        | CAR XX FI          | RE RECALL   |  |  |
| AAA396PJ209* |                                                                     | reset      | off    | on        |        | CAR XX FI          | RE RECALL   |  |  |
| AAA396PJ210* |                                                                     |            | norm   | fire serv |        | CAR XX FI          | RE RECALL   |  |  |
| AAA396PJ213* |                                                                     | reset      | off    |           | on     | CAR XX FI          | RE RECALL   |  |  |

### **Housing Marking Table**

| PART No      | DESCRIPTION: Housing Markings  ( Pp. 4–11 for Keyswitch Housings) |        |        |           |        |                    |  |  |  |
|--------------|-------------------------------------------------------------------|--------|--------|-----------|--------|--------------------|--|--|--|
|              | Area 1                                                            | Area 2 | Area 3 | Area 4    | Area 5 | Area 6             |  |  |  |
| AAA396PJ214* | reset                                                             |        | off    |           | on     | CAR XX FIRE RECALL |  |  |  |
| AAA396PJ216  |                                                                   | bypass | off    | on        |        | GROUP FIRE RECALL  |  |  |  |
| AAA396PJ217  |                                                                   | reset  | off    | on        |        | GROUP FIRE RECALL  |  |  |  |
| AAA396PJ218  |                                                                   | reset  | off    | on        |        | GROUP FIRE RECALL  |  |  |  |
| AAA396PJ219  |                                                                   |        | off    | on        |        | GROUP FIRE RECALL  |  |  |  |
| AAA396PJ220  |                                                                   | reset  | off    | on        |        | GROUP FIRE RECALL  |  |  |  |
| AAA396PJ221  | reset                                                             |        | off    | -         | on     | GROUP FIRE RECALL  |  |  |  |
| AAA396PJ222  |                                                                   | reset  | off    | -         | on     | GROUP FIRE RECALL  |  |  |  |
| AAA396PJ223  |                                                                   |        | off    | on        |        | GROUP FIRE RECALL  |  |  |  |
| AAA396PJ225  |                                                                   |        | off    | on        |        | GROUP FIRE RECALL  |  |  |  |
| AAA396PJ226  |                                                                   |        | off    | on        |        | GROUP FIRE RECALL  |  |  |  |
| AAA396PJ227  |                                                                   |        | off    | -         |        | GROUP FIRE RECALL  |  |  |  |
| AAA396PJ228* |                                                                   | reset  | off    | on        |        | CAR XX FIRE RECALL |  |  |  |
| AAA396PJ229  |                                                                   |        | off    | -         | on     | GROUP FIRE RECALL  |  |  |  |
| AAA396PJ230* |                                                                   | norm   |        | fire serv |        | BANK FIRE RECALL   |  |  |  |
| AAA396PJ231  |                                                                   | reset  | off    | on        |        | CAR XX FIRE RECALL |  |  |  |
| AAA396PJ233  |                                                                   |        |        |           |        | SILENCE ALARM      |  |  |  |
| AAA396PJ234  |                                                                   |        |        |           |        | ARRETER ALARME     |  |  |  |