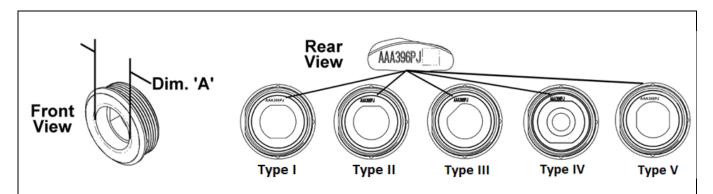

### **Keyswitch Housings**

| Function                                      | PART No.     | Туре | Mat'l<br>Color | Text<br>Color | Dim. 'A'<br>(mm) | Mount<br>Location        |
|-----------------------------------------------|--------------|------|----------------|---------------|------------------|--------------------------|
| Elevator Communication Failure (BLANK)        | AAA396PJ1    | I    | Black          |               | 22.30            | Hall Option Box<br>(HOB) |
| Attendant Service                             |              |      |                |               |                  |                          |
| Floor Lockout (Only Labeled ON/OFF)           | AAA396PJ11   | I    | Black          | White         | 22.30            |                          |
| Inspection Initiation (Only Labeled ON/OFF)   |              |      |                |               |                  |                          |
| Attendant Service (French)                    |              |      |                |               |                  |                          |
| Emergency Hospital (French)                   |              |      |                |               |                  |                          |
| Floor Lockout (Only Labeled ON/OFF) (French)  | AAA396PJ12   | ı    | Black          | White         | 22.30            | COP Series 5<br>Type     |
| In-Car Stop (French)                          |              |      |                |               |                  | AAA25000DM<br>only.      |
| Independent Service (French)                  |              |      |                |               |                  |                          |
| Inspection Initiation (Only Labeled ON/OFF)   |              |      |                |               |                  |                          |
| Floor Lockout (French)                        | AAA396PJ12 * | I    | Black          | White         | 22.30            |                          |
| In-Car Stop Keyswitch                         | AAA396PJ13   | I    | Black          | White         | 22.30            |                          |
| Light (International Marking)                 | AAA396PJ15   |      | Black          | White         | 22.30            |                          |
| Single Speed Fan (Discrete Hydro)             | AAAS90F315   | '    | Diack          | vviille       | 22.30            |                          |
| Fire Recall, SES Phase I, A17.1 2000          | AAA396PJ16   | I    | Red            | White         | 22.30            |                          |
| Fire Recall, SES Phase I, Pre 2000            | - AAA396PJ17 |      | Red            | White         | 22.30            |                          |
| Fire Recall, SES Phase I (SC)                 | AAAS90FJ17   | '    | Red            | vviille       | 22.30            |                          |
| Fire Recall, SES Phase I, B44-00 (French)     | AAA396PJ18   | I    | Red            | White         | 22.30            |                          |
| Fire Recall, SES Phase I (NYC)                | AAA396PJ19   | I    | Red            | White         | 25.50            | HOB                      |
| Fire Recall, SES Phase I, Pre 2000 (CT)       | AAA396PJ20   | II   | Red            | White         | 22.30            |                          |
| Fire Recall, SES Phase I, Pre 2006 (MA or ME) | AAA396PJ21   | I    | Red            | White         | 25.50            |                          |
| Fire Recall, SES Phase I (RI)                 | AAA396PJ23   | I    | Red            | White         | 22.30            |                          |
| Fire Recall Remote, SES Phase I, A17.1-2000   | AAA396PJ24   | I    | Red            | White         | 22.30            | HOB or Lobby<br>Panel    |
| Fire Recall Remote, SES Phase I, Pre 2000     | AAA396PJ25   | I    | Red            | White         | 22.30            | Fallel                   |