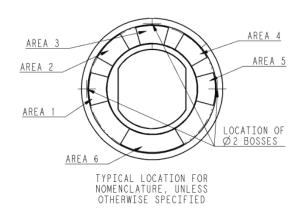

### **Housing Marking Table**

| PART No    | DESCRIPTION: Housing Markings  ( > pp. 4–11 for Keyswitch Housings) |            |         |                    |        |                  |  |  |  |  |
|------------|---------------------------------------------------------------------|------------|---------|--------------------|--------|------------------|--|--|--|--|
|            | Area 1                                                              | Area 2     | Area 3  | Area 4             | Area 5 | Area 6           |  |  |  |  |
| AAA396PJ11 |                                                                     |            | off     | on                 |        |                  |  |  |  |  |
| AAA396PJ12 |                                                                     |            | arrêt   | marche             |        |                  |  |  |  |  |
| AAA396PJ13 |                                                                     |            | stop    | run                |        |                  |  |  |  |  |
| AAA396PJ15 |                                                                     |            | 0       | 1                  |        |                  |  |  |  |  |
| AAA396PJ16 |                                                                     | reset      | off     | on                 |        | FIRE RECALL      |  |  |  |  |
| AAA396PJ17 |                                                                     | bypass     | off     | on                 |        | FIRE SERVICE     |  |  |  |  |
| AAA396PJ18 |                                                                     | réarmement | arrêt   | marche             |        | RAPPEL DE SECOUR |  |  |  |  |
| AAA396PJ19 |                                                                     |            | norm    | fire serv          |        |                  |  |  |  |  |
| AAA396PJ20 |                                                                     | bypass     | off     | on                 |        | FIRE SERVICE     |  |  |  |  |
| AAA396PJ21 |                                                                     | bypass     | off     | on                 |        | FIRE SERVICE     |  |  |  |  |
| AAA396PJ23 | bypass                                                              |            | off     |                    | on     | FIRE SERVICE     |  |  |  |  |
| AAA396PJ24 |                                                                     |            | off     | on                 |        | FIRE RECALL      |  |  |  |  |
| AAA396PJ25 |                                                                     |            | off     | on                 |        | FIRE SERVICE     |  |  |  |  |
| AAA396PJ26 |                                                                     |            | arrêt   | marche             |        | RAPPEL DE SECOUR |  |  |  |  |
| AAA396PJ27 |                                                                     | norm       |         | fire serv          |        |                  |  |  |  |  |
| AAA396PJ28 |                                                                     |            | off     | on                 |        | FIRE SERVICE     |  |  |  |  |
| AAA396PJ29 |                                                                     |            | off     | on                 |        | FIRE SERVICE     |  |  |  |  |
| AAA396PJ31 |                                                                     |            | off     |                    | on     | FIRE SERVICE     |  |  |  |  |
| AAA396PJ33 |                                                                     | off        | hold    | on                 |        |                  |  |  |  |  |
| AAA396PJ35 |                                                                     | arrêt      | attente | marche             |        |                  |  |  |  |  |
| AAA396PJ36 |                                                                     |            | off     | on                 |        |                  |  |  |  |  |
| AAA396PJ37 |                                                                     | off        | hold    | on                 |        |                  |  |  |  |  |
| AAA396PJ38 |                                                                     | off        | hold    | on                 |        |                  |  |  |  |  |
| AAA396PJ39 |                                                                     | norm       | hold    | fireman<br>service |        |                  |  |  |  |  |
| AAA396PJ40 | off                                                                 |            |         |                    | on     |                  |  |  |  |  |
| AAA396PJ41 |                                                                     |            | off     | on                 |        |                  |  |  |  |  |

### **Housing Marking Table**