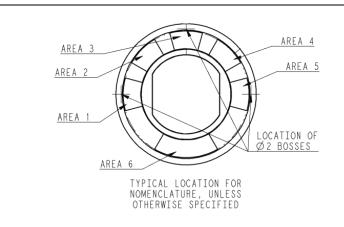

### **Housing Marking Table**

| PART No    | DESCRIPTION: Housing Markings  ( > pp. 4–11 for Keyswitch Housings) |            |         |                    |        |                  |  |  |  |  |
|------------|---------------------------------------------------------------------|------------|---------|--------------------|--------|------------------|--|--|--|--|
|            | Area 1                                                              | Area 2     | Area 3  | Area 4             | Area 5 | Area 6           |  |  |  |  |
| AAA396PJ11 |                                                                     |            | off     | on                 |        |                  |  |  |  |  |
| AAA396PJ12 |                                                                     |            | arrêt   | marche             |        |                  |  |  |  |  |
| AAA396PJ13 |                                                                     |            | stop    | run                |        |                  |  |  |  |  |
| AAA396PJ15 |                                                                     |            | 0       | 1                  |        |                  |  |  |  |  |
| AAA396PJ16 |                                                                     | reset      | off     | on                 |        | FIRE RECALL      |  |  |  |  |
| AAA396PJ17 |                                                                     | bypass     | off     | on                 |        | FIRE SERVICE     |  |  |  |  |
| AAA396PJ18 |                                                                     | réarmement | arrêt   | marche             |        | RAPPEL DE SECOUR |  |  |  |  |
| AAA396PJ19 |                                                                     |            | norm    | fire serv          |        |                  |  |  |  |  |
| AAA396PJ20 |                                                                     | bypass     | off     | on                 |        | FIRE SERVICE     |  |  |  |  |
| AAA396PJ21 |                                                                     | bypass     | off     | on                 |        | FIRE SERVICE     |  |  |  |  |
| AAA396PJ23 | bypass                                                              |            | off     |                    | on     | FIRE SERVICE     |  |  |  |  |
| AAA396PJ24 |                                                                     |            | off     | on                 |        | FIRE RECALL      |  |  |  |  |
| AAA396PJ25 |                                                                     |            | off     | on                 |        | FIRE SERVICE     |  |  |  |  |
| AAA396PJ26 |                                                                     |            | arrêt   | marche             |        | RAPPEL DE SECOUR |  |  |  |  |
| AAA396PJ27 |                                                                     | norm       |         | fire serv          |        |                  |  |  |  |  |
| AAA396PJ28 |                                                                     |            | off     | on                 |        | FIRE SERVICE     |  |  |  |  |
| AAA396PJ29 |                                                                     |            | off     | on                 |        | FIRE SERVICE     |  |  |  |  |
| AAA396PJ31 |                                                                     |            | off     |                    | on     | FIRE SERVICE     |  |  |  |  |
| AAA396PJ33 |                                                                     | off        | hold    | on                 |        |                  |  |  |  |  |
| AAA396PJ35 |                                                                     | arrêt      | attente | marche             |        |                  |  |  |  |  |
| AAA396PJ36 |                                                                     |            | off     | on                 |        |                  |  |  |  |  |
| AAA396PJ37 |                                                                     | off        | hold    | on                 |        |                  |  |  |  |  |
| AAA396PJ38 |                                                                     | off        | hold    | on                 |        |                  |  |  |  |  |
| AAA396PJ39 |                                                                     | norm       | hold    | fireman<br>service |        |                  |  |  |  |  |
| AAA396PJ40 | off                                                                 |            |         |                    | on     |                  |  |  |  |  |
| AAA396PJ41 |                                                                     |            | off     | on                 |        |                  |  |  |  |  |

### **Housing Marking Table**

| PART No    | DESCRIPTION: Housing Markings  ( pp. 4–11 for Keyswitch Housings) |            |        |            |          |                             |  |  |  |  |  |
|------------|-------------------------------------------------------------------|------------|--------|------------|----------|-----------------------------|--|--|--|--|--|
|            | Area 1 Area 2 Area 3                                              |            | Area 4 | Area 5     | Area 6   |                             |  |  |  |  |  |
| AAA396PJ43 |                                                                   | 1          | auto   | 2          |          | ELEVATOR<br>EMERGENCY POWER |  |  |  |  |  |
| AAA396PJ44 |                                                                   | see note   | auto   | see note   |          | ELEVATOR<br>EMERGENCY POWER |  |  |  |  |  |
| AAA396PJ45 |                                                                   | 1          | auto   | 2          |          | ALIMENTATION<br>DE SEC OURS |  |  |  |  |  |
| AAA396PJ46 |                                                                   | see note   | auto   | see note   |          | ALIMENTATION DE<br>SECOURS  |  |  |  |  |  |
| AAA396PJ47 |                                                                   | 1          | auto   | 2          |          | ELEVATOR<br>EMERGENCY POWER |  |  |  |  |  |
| AAA396PJ48 |                                                                   | see note   | auto   | see note   |          | ELEVATOR<br>EMERGENCY POWER |  |  |  |  |  |
| AAA396PJ49 |                                                                   | 1          | auto   | 2          | 1        | ELEVATOR<br>EMERGENCY POWER |  |  |  |  |  |
| AAA396PJ50 |                                                                   | see note   | auto   | see note   |          | ELEVATOR<br>EMERGENCY POWER |  |  |  |  |  |
| AAA396PJ55 | 1                                                                 |            | auto   |            | 2        |                             |  |  |  |  |  |
| AAA396PJ56 | see note                                                          |            | auto   |            | see note |                             |  |  |  |  |  |
| AAA396PJ57 |                                                                   | auto       | manual |            |          |                             |  |  |  |  |  |
| AAA396PJ58 |                                                                   | 0          | I      | II         |          |                             |  |  |  |  |  |
| AAA396PJ59 |                                                                   |            | group  | ind        |          |                             |  |  |  |  |  |
| AAA396PJ61 |                                                                   |            | off    | on         |          |                             |  |  |  |  |  |
| AAA396PJ63 |                                                                   | clear      | 0      | secure     |          |                             |  |  |  |  |  |
| AAA396PJ64 |                                                                   | dégagement | 0      | protection |          |                             |  |  |  |  |  |
| AAA396PJ65 |                                                                   |            | off    |            | on       |                             |  |  |  |  |  |
| AAA396PJ66 |                                                                   |            | off    |            | on       | MEDICAL<br>EMERGENCY        |  |  |  |  |  |
| AAA396PJ69 |                                                                   |            | off    | on         |          | PRIORITY SERV               |  |  |  |  |  |

### **Housing Marking Table**

| PART No     |        | gs<br>sings) |                        |          |        |                        |
|-------------|--------|--------------|------------------------|----------|--------|------------------------|
|             | Area 1 | Area 2       | Area 3                 | Area 4   | Area 5 | Area 6                 |
| AAA396PJ70  |        |              | off                    | on       |        | SERV PRIORITAIRE       |
| AAA396PJ71  |        |              | off                    |          | on     | GROUP SECURITY         |
| AAA396PJ72  |        |              | arrêt                  |          | marche | SÉCURITÉ DE GROUPE     |
| AAA396PJ73  |        | cls          | drs                    | open     |        | CAR TO LOBBY           |
| AAA396PJ74  |        | fermer       | portes                 | ounrir   |        | CABINE AU HALL         |
| AAA396PJ75  |        |              |                        | up       |        |                        |
| AAA396PJ76  |        |              |                        | montée   |        |                        |
| AAA396PJ77  |        |              |                        | down     |        |                        |
| AAA396PJ78  |        |              |                        | descente |        |                        |
| AAA396PJ79  |        |              | off                    | on       |        | FLOOR BUTTON<br>CUTOUT |
| AAA396PJ80  |        |              | arrêt                  | marche   |        | DÉSACTIVER BUTTON      |
| AAA396PJ81  |        |              | off                    |          | on     | POWER                  |
| AAA396PJ84  |        |              | arrêt                  | marche   |        | ALIMENATION            |
| AAA396PJ86  |        |              | FIREMENS               |          |        | PHONE JACK             |
| AAA396PJ87  |        |              | COMMUNICATION          |          |        | POMPIERS               |
| AAA396PJ88  |        |              | COMMUNICATION POMPIERS |          |        | FIREMENS<br>PHONE JACK |
| AAA396PJ90  |        | reset        | off                    | on       |        | FIRE RECALL            |
| AAA396PJ91  |        |              | off                    | on       |        | FIRE RECALL            |
| AAA396PJ94  |        | Ш            | 0                      | I        |        |                        |
| AAA396PJ95  |        | reset        | off                    |          | on     | FIRE RECALL            |
| AAA396PJ96  |        |              | off                    |          | on     | FIRE RECALL            |
| AAA396PJ97  | off    |              | hold                   | on       |        |                        |
| AAA396PJ98  | reset  |              | off                    |          | on     | FIRE RECALL            |
| AAA396PJ99  | off    |              | hold                   |          | on     |                        |
| AAA396PJ100 | reset  |              | off                    |          | on     | FIRE RECALL            |

### **Housing Marking Table**

### 31-AAA396PJ

| PART No              | DESCRIPTION: Housing Markings<br>( ✓® pp. 4–11 for Keyswitch Housings) |            |            |            |        |                        |  |  |  |  |
|----------------------|------------------------------------------------------------------------|------------|------------|------------|--------|------------------------|--|--|--|--|
|                      | Area 1                                                                 | Area 2     | Area 3     | Area 4     | Area 5 | Area 6                 |  |  |  |  |
| AAA396PJ101          |                                                                        |            | off        |            | on     | FIRE RECALL            |  |  |  |  |
| AAA396PJ102          | off                                                                    |            | hold       |            | on     |                        |  |  |  |  |
| AAA396PJ103          |                                                                        |            | off        | enable     |        | ACCESS                 |  |  |  |  |
| AAA396PJ104          |                                                                        |            | arrêt      | marche     |        | ACCÈS                  |  |  |  |  |
| AAA396PJ105          |                                                                        |            | group      | ind        |        | INDEPENDENT<br>SERVICE |  |  |  |  |
| AAA396PJ106          |                                                                        |            | arrêt      | marche     |        | SERVICE<br>INDEPENDENT |  |  |  |  |
| AAA396PJ107          |                                                                        | clear      | 0          | secure     |        | SECURE ACCESS          |  |  |  |  |
| AAA396PJ108          |                                                                        | dègagement | 0          | protection |        | ACCÈS SECURISE         |  |  |  |  |
| AAA396PJ109          |                                                                        |            | off        | on         |        | PRIORITY SERVICE       |  |  |  |  |
| AAA396PJ110          |                                                                        |            | arrêt      | marche     |        | SERVICE PRIORITAIRE    |  |  |  |  |
| AAA396PJ111          |                                                                        |            | 0          | I          |        | LIGHT                  |  |  |  |  |
| AAA396PJ112          |                                                                        |            | 0          | I          |        | ÉCLAIRAGE              |  |  |  |  |
| AAA396PJ113          |                                                                        |            | 0          | I          |        | FAN                    |  |  |  |  |
| AAA396PJ114          |                                                                        |            | 0          | I          |        | VENTILATEUR            |  |  |  |  |
| AAA396PJ115          |                                                                        | 0          | I          | II         |        | FAN                    |  |  |  |  |
| AAA396PJ116          |                                                                        | II         | 0          | I          |        | FAN                    |  |  |  |  |
| AAA396PJ117          |                                                                        | 0          | I          | II         |        | VENTILATEUR            |  |  |  |  |
| AAA396PJ118          |                                                                        | II         | 0          | I          |        | VENTILATEUR            |  |  |  |  |
| AAA396PJ119          |                                                                        |            | off        | on         |        | FLOOR LOCKOUT NO X     |  |  |  |  |
| A A A O O O D 14 O O |                                                                        |            | <b>^</b> . |            |        | ANNULATION             |  |  |  |  |
| AAA396PJ120          |                                                                        |            | arrêt      | marche     |        | D' ENVOI NO X          |  |  |  |  |
| AAA396PJ121          |                                                                        |            | off        |            | on     | MEDICAL EMERGENCY      |  |  |  |  |
| AAA396PJ122          |                                                                        | off        | hold       | on         |        | FIRE OPERATION         |  |  |  |  |
| AAA396PJ123          |                                                                        | arrêt      | attente    | marche     |        | INCENDIE               |  |  |  |  |
| AAA396PJ124          |                                                                        | off        | hold       | on         |        | FIRE SERVICE           |  |  |  |  |
| AAA396PJ125          | off                                                                    |            | hold       |            | on     | FIRE SERVICE           |  |  |  |  |

### **Housing Marking Table**

| PART No     | DESCRIPTION: Housing Markings  ( To pp. 4–11 for Keyswitch Housings) |                   |         |                   |        |                             |  |  |  |
|-------------|----------------------------------------------------------------------|-------------------|---------|-------------------|--------|-----------------------------|--|--|--|
|             | Area 1                                                               | Area 2            | Area 3  | Area 4            | Area 5 | Area 6                      |  |  |  |
| AAA396PJ126 | off                                                                  |                   | hold    |                   | on     | FIRE OPERATION              |  |  |  |
| AAA396PJ127 | off                                                                  |                   | hold    | on                |        | FIRE OPERATION              |  |  |  |
| AAA396PJ128 | off                                                                  |                   | hold    |                   | on     | FIRE OPERATION              |  |  |  |
| AAA396PJ129 |                                                                      | off               | hold    | on                |        | FIRE OPERATION              |  |  |  |
| AAA396PJ131 |                                                                      |                   | arrêt   | marche            |        | SERVICE PRIORITAIRE         |  |  |  |
| AAA396PJ132 |                                                                      | reset             | off     | on                |        | FIRE RECALL                 |  |  |  |
| AAA396PJ133 |                                                                      |                   | off     | on                |        | FIRE RECALL                 |  |  |  |
| AAA396PJ134 |                                                                      | off               | hold    | on                |        | FIRE OPERATION              |  |  |  |
| AAA396PJ135 | off                                                                  |                   | hold    | on                |        | FIRE OPERATION              |  |  |  |
| AAA396PJ136 |                                                                      |                   | off     |                   | on     |                             |  |  |  |
| AAA396PJ137 |                                                                      | arrêt             | attente | marche            |        | INCENDIE                    |  |  |  |
| AAA396PJ138 |                                                                      | rêarmement        | arrêt   | marche            |        | RAPPEL DE SECOURS           |  |  |  |
| AAA396PJ139 |                                                                      |                   | arrêt   | marche            |        | RAPPEL DE SECOURS           |  |  |  |
| AAA396PJ140 |                                                                      | 1                 | auto    | 2                 |        | ALIMENTATION DE SECOUR      |  |  |  |
| AAA396PJ141 |                                                                      | (as<br>specified) | auto    | (as<br>specified) |        | ELEVATOR EMERGENCY<br>POWER |  |  |  |
| AAA396PJ142 |                                                                      | (as<br>specified) | auto    | (as<br>specified) |        | ALIMENTATION DE SECOUR      |  |  |  |
| AAA396PJ143 |                                                                      |                   | Off     | Enable            |        | INSPECTION                  |  |  |  |
| AAA396PJ144 |                                                                      |                   | Auto    | 1                 | 2      |                             |  |  |  |
| AAA396PJ145 | Auto                                                                 | 1                 | 2       | 3                 |        |                             |  |  |  |
| AAA396PJ146 | Auto                                                                 | 1                 | 2       | 3                 | 4      |                             |  |  |  |
| AAA396PJ147 | Auto                                                                 | 1                 | 2       | 3                 | 4      | 5                           |  |  |  |
| AAA396PJ148 | Auto                                                                 | 1                 | 2       | 3                 | 4      | 5, 6 See NOTE               |  |  |  |
| AAA396PJ149 | Auto                                                                 | 1                 | 2       | 3                 | 4      | 5, 6, and 7 <b>See NOTE</b> |  |  |  |
| AAA396PJ150 |                                                                      | Dn                | Off     | Up                |        | Access                      |  |  |  |

**NOTE:** For area 2 and area 4 are contract specific. Multiple digit characters within area 6 are located equally spaced clockwise from digit character in area 5.

| DART N.     |        | ngs<br>Isings) |           |             |           |                          |
|-------------|--------|----------------|-----------|-------------|-----------|--------------------------|
| PART No     | Area 1 | Area 2         | Area 3    | Area 4      | Area<br>5 | Area 6                   |
| AAA396PJ151 | Light  |                | Off       | Fan / Lig   | ght       |                          |
| AAA396PJ152 |        | descente       | arrêt     | Montée      |           | Accès                    |
| AAA396PJ154 |        | Replace        | d by AAA3 | 96PJ193     |           | Elevator Emergency Power |
| AAA396PJ155 |        | Replace        | d by AAA3 | 96PJ194     |           | Elevator Emergency Power |
| AAA396PJ156 |        |                |           | Reset       |           | HAD RESET                |
| AAA396PJ157 |        |                |           | Call        |           |                          |
| AAA396PJ158 |        |                | off       | on          |           | COP LOCKOUT              |
| AAA396PJ159 |        |                | auto      | As Spec.    |           |                          |
| AAA396PJ160 |        |                | auto      | As Spec.    |           |                          |
| AAA396PJ161 |        |                | auto      | 1           | 2         |                          |
| AAA396PJ162 |        |                | auto      | 1           | 2         | 3                        |
| AAA396PJ163 |        |                | auto      | 1           | 2         | See <b>NOTE</b>          |
| AAA396PJ164 |        |                | auto      | 1           | 2         | See <b>NOTE</b>          |
| AAA396PJ165 | 6      |                | auto      | 1           | 2         | See <b>NOTE</b>          |
| AAA396PJ166 | 6      | 7              | auto      | 1           | 2         | See <b>NOTE</b>          |
| AAA396PJ167 |        |                | off       | on          |           | Emergency Light Test     |
| AAA396PJ168 |        |                | arrêt     | marche      |           | Essai Lumière D'Urgence  |
| AAA396PJ169 |        |                | off       | reset       |           | ALARM RESET              |
| AAA396PJ170 |        | Ш              | 0         | I           |           | VENT                     |
| AAA396PJ171 |        |                | OFF       | ON          |           | LUZ                      |
| AAA396PJ172 |        | OFF            | HOLD      | ON          |           | SERV BOMBEROS            |
| AAA396PJ173 |        | BYPASS         | OFF       | ON          |           | SERV BOMBEROS            |
| AAA396PJ174 |        |                | GRUPO     | INDEP       |           | SERV INDEP               |
| AAA396PJ175 |        |                | OFF       | ON          |           | ASCENSORISTA             |
| AAA396PJ176 |        |                | OFF       | ON          |           | CARD READER              |
| AAA396PJ177 |        | LIGHT          | OFF       | FAN / LIGHT |           |                          |

**NOTE:** For area 2 and area 4 are contract specific. Multiple digit characters within area 6 are located equally spaced clockwise from digit character in area 5.

### **Housing Marking Table**

| PART No      | DESCRIPTION: Housing Markings  ( 🍑 pp. 4–11 for Keyswitch Housings) |            |        |           |        |                    |             |  |  |
|--------------|---------------------------------------------------------------------|------------|--------|-----------|--------|--------------------|-------------|--|--|
|              | Area 1                                                              | Area 2     | Area 3 | Area 4    | Area 5 | Area 6             |             |  |  |
| AAA396PJ178  |                                                                     |            | OFF    | ON        |        | PARK AND           | SHUTDOWN    |  |  |
| AAA396PJ179  |                                                                     |            | OFF    | ON        |        | VOICE              | / TONE      |  |  |
| AAA396PJ180  |                                                                     |            | OFF    | ON        |        | SWING              | G CAR       |  |  |
| AAA396PJ181  |                                                                     |            | OFF    | ON        |        | HOISTW             | AY VENT     |  |  |
| AAA396PJ182  |                                                                     |            | OFF    | ON        |        | CODE               | BLUE        |  |  |
| AAA396PJ183  |                                                                     |            | OFF    | ON        |        | SABI               | BATH        |  |  |
| AAA396PJ184  |                                                                     |            | OFF    | 1         | 2      | 3                  | FAN         |  |  |
| AAA396PJ185  |                                                                     |            | 0      | I         | II     | III                | VENTILATEUR |  |  |
| AAA396PJ186  |                                                                     |            | arrêt  | marche    |        | Lecture de carte'  |             |  |  |
| AAA396PJ187  |                                                                     |            | OFF    | ON        |        | ATTEND SERV        |             |  |  |
| AAA396PJ188  |                                                                     | UP         | OFF    | DOWN      |        | ACCESS             |             |  |  |
| AAA396PJ189  |                                                                     | montée     | arrêt  | descente  |        | ACCÈS              |             |  |  |
| AAA396PJ190  |                                                                     |            |        |           |        | TERMINAL BY-PASS   |             |  |  |
| AAA396PJ193  |                                                                     |            |        |           |        | ELEVATOR EMERGENCY |             |  |  |
| AAA396PJ194  |                                                                     |            |        |           |        | POV                | VER         |  |  |
| AAA396PJ199  |                                                                     | RESET      | OFF    | ON        |        | CAR FIRE           | RECALL      |  |  |
| AAA396PJ200  |                                                                     | réarmement | arrêt  | marche    |        | RAPPEL DE          | SECOURS     |  |  |
| AAA396PJ201  |                                                                     |            | norm   | fire serv |        | CAR FIRE           | RECALL      |  |  |
| AAA396PJ202  |                                                                     | reset      | off    | on        |        | CAR FIRE           | RECALL      |  |  |
| AAA396PJ203  |                                                                     | reset      | off    | on        |        | CAR FIRE           | RECALL      |  |  |
| AAA396PJ204  |                                                                     | reset      | off    |           | on     | CAR FIRE           | RECALL      |  |  |
| AAA396PJ205  | reset                                                               |            | off    |           | on     | CAR FIRE           | RECALL      |  |  |
| AAA396PJ207  |                                                                     | réarmement | arrêt  | marche    |        | RAPPEL DE SECOURS  |             |  |  |
| AAA396PJ208* |                                                                     | reset      | off    | on        |        | CAR XX FI          | RE RECALL   |  |  |
| AAA396PJ209* |                                                                     | reset      | off    | on        |        | CAR XX FI          | RE RECALL   |  |  |
| AAA396PJ210* |                                                                     |            | norm   | fire serv |        | CAR XX FI          | RE RECALL   |  |  |
| AAA396PJ213* |                                                                     | reset      | off    |           | on     | CAR XX FI          | RE RECALL   |  |  |

### **Housing Marking Table**

| PART No      | DESCRIPTION: Housing Markings  ( Pp. 4–11 for Keyswitch Housings) |        |        |           |        |                    |  |  |  |
|--------------|-------------------------------------------------------------------|--------|--------|-----------|--------|--------------------|--|--|--|
|              | Area 1                                                            | Area 2 | Area 3 | Area 4    | Area 5 | Area 6             |  |  |  |
| AAA396PJ214* | reset                                                             |        | off    |           | on     | CAR XX FIRE RECALL |  |  |  |
| AAA396PJ216  |                                                                   | bypass | off    | on        |        | GROUP FIRE RECALL  |  |  |  |
| AAA396PJ217  |                                                                   | reset  | off    | on        |        | GROUP FIRE RECALL  |  |  |  |
| AAA396PJ218  |                                                                   | reset  | off    | on        |        | GROUP FIRE RECALL  |  |  |  |
| AAA396PJ219  |                                                                   |        | off    | on        |        | GROUP FIRE RECALL  |  |  |  |
| AAA396PJ220  |                                                                   | reset  | off    | on        |        | GROUP FIRE RECALL  |  |  |  |
| AAA396PJ221  | reset                                                             |        | off    | -         | on     | GROUP FIRE RECALL  |  |  |  |
| AAA396PJ222  |                                                                   | reset  | off    | -         | on     | GROUP FIRE RECALL  |  |  |  |
| AAA396PJ223  |                                                                   |        | off    | on        |        | GROUP FIRE RECALL  |  |  |  |
| AAA396PJ225  |                                                                   |        | off    | on        |        | GROUP FIRE RECALL  |  |  |  |
| AAA396PJ226  |                                                                   |        | off    | on        |        | GROUP FIRE RECALL  |  |  |  |
| AAA396PJ227  |                                                                   |        | off    | -         |        | GROUP FIRE RECALL  |  |  |  |
| AAA396PJ228* |                                                                   | reset  | off    | on        |        | CAR XX FIRE RECALL |  |  |  |
| AAA396PJ229  |                                                                   |        | off    | -         | on     | GROUP FIRE RECALL  |  |  |  |
| AAA396PJ230* |                                                                   | norm   |        | fire serv |        | BANK FIRE RECALL   |  |  |  |
| AAA396PJ231  |                                                                   | reset  | off    | on        |        | CAR XX FIRE RECALL |  |  |  |
| AAA396PJ233  |                                                                   |        |        |           |        | SILENCE ALARM      |  |  |  |
| AAA396PJ234  |                                                                   |        |        |           |        | ARRETER ALARME     |  |  |  |