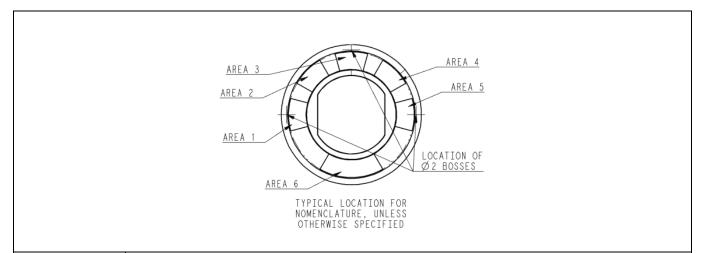

### **Housing Marking Table**

| PART No    | DESCRIPTION: Housing Markings  ( > pp. 4–11 for Keyswitch Housings) |            |         |                    |        |                  |  |  |  |  |
|------------|---------------------------------------------------------------------|------------|---------|--------------------|--------|------------------|--|--|--|--|
|            | Area 1                                                              | Area 2     | Area 3  | Area 4             | Area 5 | Area 6           |  |  |  |  |
| AAA396PJ11 |                                                                     |            | off     | on                 |        |                  |  |  |  |  |
| AAA396PJ12 |                                                                     |            | arrêt   | marche             |        |                  |  |  |  |  |
| AAA396PJ13 |                                                                     |            | stop    | run                |        |                  |  |  |  |  |
| AAA396PJ15 |                                                                     |            | 0       | 1                  |        |                  |  |  |  |  |
| AAA396PJ16 |                                                                     | reset      | off     | on                 |        | FIRE RECALL      |  |  |  |  |
| AAA396PJ17 |                                                                     | bypass     | off     | on                 |        | FIRE SERVICE     |  |  |  |  |
| AAA396PJ18 |                                                                     | réarmement | arrêt   | marche             |        | RAPPEL DE SECOUR |  |  |  |  |
| AAA396PJ19 |                                                                     |            | norm    | fire serv          |        |                  |  |  |  |  |
| AAA396PJ20 |                                                                     | bypass     | off     | on                 |        | FIRE SERVICE     |  |  |  |  |
| AAA396PJ21 |                                                                     | bypass     | off     | on                 |        | FIRE SERVICE     |  |  |  |  |
| AAA396PJ23 | bypass                                                              |            | off     |                    | on     | FIRE SERVICE     |  |  |  |  |
| AAA396PJ24 |                                                                     |            | off     | on                 |        | FIRE RECALL      |  |  |  |  |
| AAA396PJ25 |                                                                     |            | off     | on                 |        | FIRE SERVICE     |  |  |  |  |
| AAA396PJ26 |                                                                     |            | arrêt   | marche             |        | RAPPEL DE SECOUR |  |  |  |  |
| AAA396PJ27 |                                                                     | norm       |         | fire serv          |        |                  |  |  |  |  |
| AAA396PJ28 |                                                                     |            | off     | on                 |        | FIRE SERVICE     |  |  |  |  |
| AAA396PJ29 |                                                                     |            | off     | on                 |        | FIRE SERVICE     |  |  |  |  |
| AAA396PJ31 |                                                                     |            | off     |                    | on     | FIRE SERVICE     |  |  |  |  |
| AAA396PJ33 |                                                                     | off        | hold    | on                 |        |                  |  |  |  |  |
| AAA396PJ35 |                                                                     | arrêt      | attente | marche             |        |                  |  |  |  |  |
| AAA396PJ36 |                                                                     |            | off     | on                 |        |                  |  |  |  |  |
| AAA396PJ37 |                                                                     | off        | hold    | on                 |        |                  |  |  |  |  |
| AAA396PJ38 |                                                                     | off        | hold    | on                 |        |                  |  |  |  |  |
| AAA396PJ39 |                                                                     | norm       | hold    | fireman<br>service |        |                  |  |  |  |  |
| AAA396PJ40 | off                                                                 |            |         |                    | on     |                  |  |  |  |  |
| AAA396PJ41 |                                                                     |            | off     | on                 |        |                  |  |  |  |  |

### **Housing Marking Table**

| PART No    | DESCRIPTION: Housing Markings  ( pp. 4–11 for Keyswitch Housings) |            |        |            |          |                             |  |  |  |  |  |
|------------|-------------------------------------------------------------------|------------|--------|------------|----------|-----------------------------|--|--|--|--|--|
|            | Area 1 Area 2 Area 3                                              |            | Area 4 | Area 5     | Area 6   |                             |  |  |  |  |  |
| AAA396PJ43 |                                                                   | 1          | auto   | 2          |          | ELEVATOR<br>EMERGENCY POWER |  |  |  |  |  |
| AAA396PJ44 |                                                                   | see note   | auto   | see note   |          | ELEVATOR<br>EMERGENCY POWER |  |  |  |  |  |
| AAA396PJ45 |                                                                   | 1          | auto   | 2          |          | ALIMENTATION<br>DE SEC OURS |  |  |  |  |  |
| AAA396PJ46 |                                                                   | see note   | auto   | see note   |          | ALIMENTATION DE<br>SECOURS  |  |  |  |  |  |
| AAA396PJ47 |                                                                   | 1          | auto   | 2          |          | ELEVATOR<br>EMERGENCY POWER |  |  |  |  |  |
| AAA396PJ48 |                                                                   | see note   | auto   | see note   |          | ELEVATOR<br>EMERGENCY POWER |  |  |  |  |  |
| AAA396PJ49 |                                                                   | 1          | auto   | 2          | 1        | ELEVATOR<br>EMERGENCY POWER |  |  |  |  |  |
| AAA396PJ50 |                                                                   | see note   | auto   | see note   |          | ELEVATOR<br>EMERGENCY POWER |  |  |  |  |  |
| AAA396PJ55 | 1                                                                 |            | auto   |            | 2        |                             |  |  |  |  |  |
| AAA396PJ56 | see note                                                          |            | auto   |            | see note |                             |  |  |  |  |  |
| AAA396PJ57 |                                                                   | auto       | manual |            |          |                             |  |  |  |  |  |
| AAA396PJ58 |                                                                   | 0          | I      | II         |          |                             |  |  |  |  |  |
| AAA396PJ59 |                                                                   |            | group  | ind        |          |                             |  |  |  |  |  |
| AAA396PJ61 |                                                                   |            | off    | on         |          |                             |  |  |  |  |  |
| AAA396PJ63 |                                                                   | clear      | 0      | secure     |          |                             |  |  |  |  |  |
| AAA396PJ64 |                                                                   | dégagement | 0      | protection |          |                             |  |  |  |  |  |
| AAA396PJ65 |                                                                   |            | off    |            | on       |                             |  |  |  |  |  |
| AAA396PJ66 |                                                                   |            | off    |            | on       | MEDICAL<br>EMERGENCY        |  |  |  |  |  |
| AAA396PJ69 |                                                                   |            | off    | on         |          | PRIORITY SERV               |  |  |  |  |  |

### **Housing Marking Table**

| PART No     |        | gs<br>sings) |                        |          |        |                        |
|-------------|--------|--------------|------------------------|----------|--------|------------------------|
|             | Area 1 | Area 2       | Area 3                 | Area 4   | Area 5 | Area 6                 |
| AAA396PJ70  |        |              | off                    | on       |        | SERV PRIORITAIRE       |
| AAA396PJ71  |        |              | off                    |          | on     | GROUP SECURITY         |
| AAA396PJ72  |        |              | arrêt                  |          | marche | SÉCURITÉ DE GROUPE     |
| AAA396PJ73  |        | cls          | drs                    | open     |        | CAR TO LOBBY           |
| AAA396PJ74  |        | fermer       | portes                 | ounrir   |        | CABINE AU HALL         |
| AAA396PJ75  |        |              |                        | up       |        |                        |
| AAA396PJ76  |        |              |                        | montée   |        |                        |
| AAA396PJ77  |        |              |                        | down     |        |                        |
| AAA396PJ78  |        |              |                        | descente |        |                        |
| AAA396PJ79  |        |              | off                    | on       |        | FLOOR BUTTON<br>CUTOUT |
| AAA396PJ80  |        |              | arrêt                  | marche   |        | DÉSACTIVER BUTTON      |
| AAA396PJ81  |        |              | off                    |          | on     | POWER                  |
| AAA396PJ84  |        |              | arrêt                  | marche   |        | ALIMENATION            |
| AAA396PJ86  |        |              | FIREMENS               |          |        | PHONE JACK             |
| AAA396PJ87  |        |              | COMMUNICATION          |          |        | POMPIERS               |
| AAA396PJ88  |        |              | COMMUNICATION POMPIERS |          |        | FIREMENS<br>PHONE JACK |
| AAA396PJ90  |        | reset        | off                    | on       |        | FIRE RECALL            |
| AAA396PJ91  |        |              | off                    | on       |        | FIRE RECALL            |
| AAA396PJ94  |        | Ш            | 0                      | I        |        |                        |
| AAA396PJ95  |        | reset        | off                    |          | on     | FIRE RECALL            |
| AAA396PJ96  |        |              | off                    |          | on     | FIRE RECALL            |
| AAA396PJ97  | off    |              | hold                   | on       |        |                        |
| AAA396PJ98  | reset  |              | off                    |          | on     | FIRE RECALL            |
| AAA396PJ99  | off    |              | hold                   |          | on     |                        |
| AAA396PJ100 | reset  |              | off                    |          | on     | FIRE RECALL            |

### **Housing Marking Table**

### 31-AAA396PJ

| PART No              | DESCRIPTION: Housing Markings<br>( ✓® pp. 4–11 for Keyswitch Housings) |            |            |            |        |                        |  |  |  |  |
|----------------------|------------------------------------------------------------------------|------------|------------|------------|--------|------------------------|--|--|--|--|
|                      | Area 1                                                                 | Area 2     | Area 3     | Area 4     | Area 5 | Area 6                 |  |  |  |  |
| AAA396PJ101          |                                                                        |            | off        |            | on     | FIRE RECALL            |  |  |  |  |
| AAA396PJ102          | off                                                                    |            | hold       |            | on     |                        |  |  |  |  |
| AAA396PJ103          |                                                                        |            | off        | enable     |        | ACCESS                 |  |  |  |  |
| AAA396PJ104          |                                                                        |            | arrêt      | marche     |        | ACCÈS                  |  |  |  |  |
| AAA396PJ105          |                                                                        |            | group      | ind        |        | INDEPENDENT<br>SERVICE |  |  |  |  |
| AAA396PJ106          |                                                                        |            | arrêt      | marche     |        | SERVICE<br>INDEPENDENT |  |  |  |  |
| AAA396PJ107          |                                                                        | clear      | 0          | secure     |        | SECURE ACCESS          |  |  |  |  |
| AAA396PJ108          |                                                                        | dègagement | 0          | protection |        | ACCÈS SECURISE         |  |  |  |  |
| AAA396PJ109          |                                                                        |            | off        | on         |        | PRIORITY SERVICE       |  |  |  |  |
| AAA396PJ110          |                                                                        |            | arrêt      | marche     |        | SERVICE PRIORITAIRE    |  |  |  |  |
| AAA396PJ111          |                                                                        |            | 0          | I          |        | LIGHT                  |  |  |  |  |
| AAA396PJ112          |                                                                        |            | 0          | I          |        | ÉCLAIRAGE              |  |  |  |  |
| AAA396PJ113          |                                                                        |            | 0          | I          |        | FAN                    |  |  |  |  |
| AAA396PJ114          |                                                                        |            | 0          | I          |        | VENTILATEUR            |  |  |  |  |
| AAA396PJ115          |                                                                        | 0          | I          | II         |        | FAN                    |  |  |  |  |
| AAA396PJ116          |                                                                        | II         | 0          | I          |        | FAN                    |  |  |  |  |
| AAA396PJ117          |                                                                        | 0          | I          | II         |        | VENTILATEUR            |  |  |  |  |
| AAA396PJ118          |                                                                        | II         | 0          | I          |        | VENTILATEUR            |  |  |  |  |
| AAA396PJ119          |                                                                        |            | off        | on         |        | FLOOR LOCKOUT NO X     |  |  |  |  |
| A A A O O O D 14 O O |                                                                        |            | <b>^</b> . |            |        | ANNULATION             |  |  |  |  |
| AAA396PJ120          |                                                                        |            | arrêt      | marche     |        | D' ENVOI NO X          |  |  |  |  |
| AAA396PJ121          |                                                                        |            | off        |            | on     | MEDICAL EMERGENCY      |  |  |  |  |
| AAA396PJ122          |                                                                        | off        | hold       | on         |        | FIRE OPERATION         |  |  |  |  |
| AAA396PJ123          |                                                                        | arrêt      | attente    | marche     |        | INCENDIE               |  |  |  |  |
| AAA396PJ124          |                                                                        | off        | hold       | on         |        | FIRE SERVICE           |  |  |  |  |
| AAA396PJ125          | off                                                                    |            | hold       |            | on     | FIRE SERVICE           |  |  |  |  |

### **Housing Marking Table**

| PART No     | DESCRIPTION: Housing Markings  ( To pp. 4–11 for Keyswitch Housings) |                   |         |                   |        |                             |  |  |  |
|-------------|----------------------------------------------------------------------|-------------------|---------|-------------------|--------|-----------------------------|--|--|--|
|             | Area 1                                                               | Area 2            | Area 3  | Area 4            | Area 5 | Area 6                      |  |  |  |
| AAA396PJ126 | off                                                                  |                   | hold    |                   | on     | FIRE OPERATION              |  |  |  |
| AAA396PJ127 | off                                                                  |                   | hold    | on                |        | FIRE OPERATION              |  |  |  |
| AAA396PJ128 | off                                                                  |                   | hold    |                   | on     | FIRE OPERATION              |  |  |  |
| AAA396PJ129 |                                                                      | off               | hold    | on                |        | FIRE OPERATION              |  |  |  |
| AAA396PJ131 |                                                                      |                   | arrêt   | marche            |        | SERVICE PRIORITAIRE         |  |  |  |
| AAA396PJ132 |                                                                      | reset             | off     | on                |        | FIRE RECALL                 |  |  |  |
| AAA396PJ133 |                                                                      |                   | off     | on                |        | FIRE RECALL                 |  |  |  |
| AAA396PJ134 |                                                                      | off               | hold    | on                |        | FIRE OPERATION              |  |  |  |
| AAA396PJ135 | off                                                                  |                   | hold    | on                |        | FIRE OPERATION              |  |  |  |
| AAA396PJ136 |                                                                      |                   | off     |                   | on     |                             |  |  |  |
| AAA396PJ137 |                                                                      | arrêt             | attente | marche            |        | INCENDIE                    |  |  |  |
| AAA396PJ138 |                                                                      | rêarmement        | arrêt   | marche            |        | RAPPEL DE SECOURS           |  |  |  |
| AAA396PJ139 |                                                                      |                   | arrêt   | marche            |        | RAPPEL DE SECOURS           |  |  |  |
| AAA396PJ140 |                                                                      | 1                 | auto    | 2                 |        | ALIMENTATION DE SECOUR      |  |  |  |
| AAA396PJ141 |                                                                      | (as<br>specified) | auto    | (as<br>specified) |        | ELEVATOR EMERGENCY<br>POWER |  |  |  |
| AAA396PJ142 |                                                                      | (as<br>specified) | auto    | (as<br>specified) |        | ALIMENTATION DE SECOUR      |  |  |  |
| AAA396PJ143 |                                                                      |                   | Off     | Enable            |        | INSPECTION                  |  |  |  |
| AAA396PJ144 |                                                                      |                   | Auto    | 1                 | 2      |                             |  |  |  |
| AAA396PJ145 | Auto                                                                 | 1                 | 2       | 3                 |        |                             |  |  |  |
| AAA396PJ146 | Auto                                                                 | 1                 | 2       | 3                 | 4      |                             |  |  |  |
| AAA396PJ147 | Auto                                                                 | 1                 | 2       | 3                 | 4      | 5                           |  |  |  |
| AAA396PJ148 | Auto                                                                 | 1                 | 2       | 3                 | 4      | 5, 6 See NOTE               |  |  |  |
| AAA396PJ149 | Auto                                                                 | 1                 | 2       | 3                 | 4      | 5, 6, and 7 <b>See NOTE</b> |  |  |  |
| AAA396PJ150 |                                                                      | Dn                | Off     | Up                |        | Access                      |  |  |  |

**NOTE:** For area 2 and area 4 are contract specific. Multiple digit characters within area 6 are located equally spaced clockwise from digit character in area 5.

| DART N.     |        | ngs<br>Isings) |           |             |           |                          |
|-------------|--------|----------------|-----------|-------------|-----------|--------------------------|
| PART No     | Area 1 | Area 2         | Area 3    | Area 4      | Area<br>5 | Area 6                   |
| AAA396PJ151 | Light  |                | Off       | Fan / Lig   | ght       |                          |
| AAA396PJ152 |        | descente       | arrêt     | Montée      |           | Accès                    |
| AAA396PJ154 |        | Replace        | d by AAA3 | 96PJ193     |           | Elevator Emergency Power |
| AAA396PJ155 |        | Replace        | d by AAA3 | 96PJ194     |           | Elevator Emergency Power |
| AAA396PJ156 |        |                |           | Reset       |           | HAD RESET                |
| AAA396PJ157 |        |                |           | Call        |           |                          |
| AAA396PJ158 |        |                | off       | on          |           | COP LOCKOUT              |
| AAA396PJ159 |        |                | auto      | As Spec.    |           |                          |
| AAA396PJ160 |        |                | auto      | As Spec.    |           |                          |
| AAA396PJ161 |        |                | auto      | 1           | 2         |                          |
| AAA396PJ162 |        |                | auto      | 1           | 2         | 3                        |
| AAA396PJ163 |        |                | auto      | 1           | 2         | See <b>NOTE</b>          |
| AAA396PJ164 |        |                | auto      | 1           | 2         | See <b>NOTE</b>          |
| AAA396PJ165 | 6      |                | auto      | 1           | 2         | See <b>NOTE</b>          |
| AAA396PJ166 | 6      | 7              | auto      | 1           | 2         | See <b>NOTE</b>          |
| AAA396PJ167 |        |                | off       | on          |           | Emergency Light Test     |
| AAA396PJ168 |        |                | arrêt     | marche      |           | Essai Lumière D'Urgence  |
| AAA396PJ169 |        |                | off       | reset       |           | ALARM RESET              |
| AAA396PJ170 |        | Ш              | 0         | I           |           | VENT                     |
| AAA396PJ171 |        |                | OFF       | ON          |           | LUZ                      |
| AAA396PJ172 |        | OFF            | HOLD      | ON          |           | SERV BOMBEROS            |
| AAA396PJ173 |        | BYPASS         | OFF       | ON          |           | SERV BOMBEROS            |
| AAA396PJ174 |        |                | GRUPO     | INDEP       |           | SERV INDEP               |
| AAA396PJ175 |        |                | OFF       | ON          |           | ASCENSORISTA             |
| AAA396PJ176 |        |                | OFF       | ON          |           | CARD READER              |
| AAA396PJ177 |        | LIGHT          | OFF       | FAN / LIGHT |           |                          |

**NOTE:** For area 2 and area 4 are contract specific. Multiple digit characters within area 6 are located equally spaced clockwise from digit character in area 5.

### **Housing Marking Table**

| PART No      | DESCRIPTION: Housing Markings  ( 🍑 pp. 4–11 for Keyswitch Housings) |            |        |           |        |                    |             |  |  |
|--------------|---------------------------------------------------------------------|------------|--------|-----------|--------|--------------------|-------------|--|--|
|              | Area 1                                                              | Area 2     | Area 3 | Area 4    | Area 5 | Area 6             |             |  |  |
| AAA396PJ178  |                                                                     |            | OFF    | ON        |        | PARK AND           | SHUTDOWN    |  |  |
| AAA396PJ179  |                                                                     |            | OFF    | ON        |        | VOICE              | / TONE      |  |  |
| AAA396PJ180  |                                                                     |            | OFF    | ON        |        | SWING              | G CAR       |  |  |
| AAA396PJ181  |                                                                     |            | OFF    | ON        |        | HOISTW             | AY VENT     |  |  |
| AAA396PJ182  |                                                                     |            | OFF    | ON        |        | CODE               | BLUE        |  |  |
| AAA396PJ183  |                                                                     |            | OFF    | ON        |        | SABI               | BATH        |  |  |
| AAA396PJ184  |                                                                     |            | OFF    | 1         | 2      | 3                  | FAN         |  |  |
| AAA396PJ185  |                                                                     |            | 0      | I         | II     | III                | VENTILATEUR |  |  |
| AAA396PJ186  |                                                                     |            | arrêt  | marche    |        | Lecture de carte'  |             |  |  |
| AAA396PJ187  |                                                                     |            | OFF    | ON        |        | ATTEND SERV        |             |  |  |
| AAA396PJ188  |                                                                     | UP         | OFF    | DOWN      |        | ACCESS             |             |  |  |
| AAA396PJ189  |                                                                     | montée     | arrêt  | descente  |        | ACCÈS              |             |  |  |
| AAA396PJ190  |                                                                     |            |        |           |        | TERMINAL BY-PASS   |             |  |  |
| AAA396PJ193  |                                                                     |            |        |           |        | ELEVATOR EMERGENCY |             |  |  |
| AAA396PJ194  |                                                                     |            |        |           |        | POV                | VER         |  |  |
| AAA396PJ199  |                                                                     | RESET      | OFF    | ON        |        | CAR FIRE           | RECALL      |  |  |
| AAA396PJ200  |                                                                     | réarmement | arrêt  | marche    |        | RAPPEL DE          | SECOURS     |  |  |
| AAA396PJ201  |                                                                     |            | norm   | fire serv |        | CAR FIRE           | RECALL      |  |  |
| AAA396PJ202  |                                                                     | reset      | off    | on        |        | CAR FIRE           | RECALL      |  |  |
| AAA396PJ203  |                                                                     | reset      | off    | on        |        | CAR FIRE           | RECALL      |  |  |
| AAA396PJ204  |                                                                     | reset      | off    |           | on     | CAR FIRE           | RECALL      |  |  |
| AAA396PJ205  | reset                                                               |            | off    |           | on     | CAR FIRE           | RECALL      |  |  |
| AAA396PJ207  |                                                                     | réarmement | arrêt  | marche    |        | RAPPEL DE SECOURS  |             |  |  |
| AAA396PJ208* |                                                                     | reset      | off    | on        |        | CAR XX FI          | RE RECALL   |  |  |
| AAA396PJ209* |                                                                     | reset      | off    | on        |        | CAR XX FI          | RE RECALL   |  |  |
| AAA396PJ210* |                                                                     |            | norm   | fire serv |        | CAR XX FI          | RE RECALL   |  |  |
| AAA396PJ213* |                                                                     | reset      | off    |           | on     | CAR XX FI          | RE RECALL   |  |  |

### **Housing Marking Table**

| PART No      | DESCRIPTION: Housing Markings  ( Pp. 4–11 for Keyswitch Housings) |        |        |           |        |                    |  |  |  |
|--------------|-------------------------------------------------------------------|--------|--------|-----------|--------|--------------------|--|--|--|
|              | Area 1                                                            | Area 2 | Area 3 | Area 4    | Area 5 | Area 6             |  |  |  |
| AAA396PJ214* | reset                                                             |        | off    |           | on     | CAR XX FIRE RECALL |  |  |  |
| AAA396PJ216  |                                                                   | bypass | off    | on        |        | GROUP FIRE RECALL  |  |  |  |
| AAA396PJ217  |                                                                   | reset  | off    | on        |        | GROUP FIRE RECALL  |  |  |  |
| AAA396PJ218  |                                                                   | reset  | off    | on        |        | GROUP FIRE RECALL  |  |  |  |
| AAA396PJ219  |                                                                   |        | off    | on        |        | GROUP FIRE RECALL  |  |  |  |
| AAA396PJ220  |                                                                   | reset  | off    | on        |        | GROUP FIRE RECALL  |  |  |  |
| AAA396PJ221  | reset                                                             |        | off    | -         | on     | GROUP FIRE RECALL  |  |  |  |
| AAA396PJ222  |                                                                   | reset  | off    | -         | on     | GROUP FIRE RECALL  |  |  |  |
| AAA396PJ223  |                                                                   |        | off    | on        |        | GROUP FIRE RECALL  |  |  |  |
| AAA396PJ225  |                                                                   |        | off    | on        |        | GROUP FIRE RECALL  |  |  |  |
| AAA396PJ226  |                                                                   |        | off    | on        |        | GROUP FIRE RECALL  |  |  |  |
| AAA396PJ227  |                                                                   |        | off    | -         |        | GROUP FIRE RECALL  |  |  |  |
| AAA396PJ228* |                                                                   | reset  | off    | on        |        | CAR XX FIRE RECALL |  |  |  |
| AAA396PJ229  |                                                                   |        | off    | -         | on     | GROUP FIRE RECALL  |  |  |  |
| AAA396PJ230* |                                                                   | norm   |        | fire serv |        | BANK FIRE RECALL   |  |  |  |
| AAA396PJ231  |                                                                   | reset  | off    | on        |        | CAR XX FIRE RECALL |  |  |  |
| AAA396PJ233  |                                                                   |        |        |           |        | SILENCE ALARM      |  |  |  |
| AAA396PJ234  |                                                                   |        |        |           |        | ARRETER ALARME     |  |  |  |