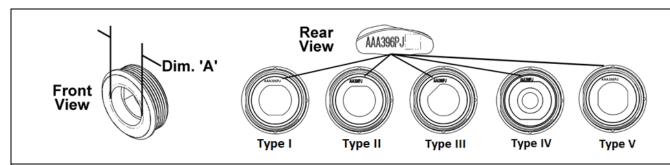

### **Keyswitch Housings, BLANK**

### 31-AAA396PJ

| Part No     | Туре | Color  | Use with Lock or Keyswitch Type   |
|-------------|------|--------|-----------------------------------|
| AAA396PJ1   | I    | Black  | AAA431AF, AAA634D, AAA634F, 6410W |
| AAA396PJ2   | I    | Black  | AAA431AK                          |
| AAA396PJ3   | II   | Black  | AAA00431AAF                       |
| AAA396PJ4   | I    | Black  | FAA431R                           |
| AAA396PJ5   | I    | Red    | AAA431AF, AAA634D, AAA634F, 6410W |
| AAA396PJ6   | I    | Red    | AAA431AK                          |
| AAA396PJ7   | II   | Red    | AAA00431AAF                       |
| AAA396PJ8   | I    | Red    | FAA431R                           |
| AAA396PJ9   | III  | Blue   | AAA634C                           |
| AAA396PJ10  | I    | Blue   | FAA431R                           |
| AAA396PJ85  | IV   | Black  | 6599F                             |
| AAA396PJ93  | V    | Red    | AAA634D                           |
| AAA396PJ153 | I    | Black  | AAA431AK                          |
| AAA396PJ191 | I    | Blue   | AAA431AF                          |
| AAA396PJ192 | I    | Black  | AAA431AK                          |
| AAA396PJ195 | I    | Yellow | AAA431AF, AAA634D, AAA634F, 6410W |
| AAA396PJ196 | I    | Yellow | AAA431AK                          |
| AAA396PJ197 | II   | Yellow | AAA00431AAF                       |

### **Keyswitch Housings**

| Function                                      | PART No.     | Туре | Mat'l<br>Color | Text<br>Color | Dim. 'A'<br>(mm) | Mount<br>Location        |
|-----------------------------------------------|--------------|------|----------------|---------------|------------------|--------------------------|
| Elevator Communication Failure (BLANK)        | AAA396PJ1    | I    | Black          |               | 22.30            | Hall Option Box<br>(HOB) |
| Attendant Service                             |              |      |                |               |                  |                          |
| Floor Lockout (Only Labeled ON/OFF)           | AAA396PJ11   | I    | Black          | White         | 22.30            |                          |
| Inspection Initiation (Only Labeled ON/OFF)   |              |      |                |               |                  |                          |
| Attendant Service (French)                    |              |      |                |               |                  |                          |
| Emergency Hospital (French)                   |              |      |                |               |                  |                          |
| Floor Lockout (Only Labeled ON/OFF) (French)  | AAA396PJ12   | ı    | Black          | White         | 22.30            | COP Series 5<br>Type     |
| In-Car Stop (French)                          |              |      |                |               |                  | AAA25000DM<br>only.      |
| Independent Service (French)                  |              |      |                |               |                  |                          |
| Inspection Initiation (Only Labeled ON/OFF)   |              |      |                |               |                  |                          |
| Floor Lockout (French)                        | AAA396PJ12 * | I    | Black          | White         | 22.30            |                          |
| In-Car Stop Keyswitch                         | AAA396PJ13   | I    | Black          | White         | 22.30            |                          |
| Light (International Marking)                 | AAA396PJ15   |      | Black          | White         | 22.30            |                          |
| Single Speed Fan (Discrete Hydro)             | AAAS90F315   | '    | Diack          | vviille       | 22.30            |                          |
| Fire Recall, SES Phase I, A17.1 2000          | AAA396PJ16   | I    | Red            | White         | 22.30            |                          |
| Fire Recall, SES Phase I, Pre 2000            | - AAA396PJ17 |      | Red            | White         | 22.30            |                          |
| Fire Recall, SES Phase I (SC)                 | AAAS90FJ17   | '    | Red            | vviille       | 22.30            |                          |
| Fire Recall, SES Phase I, B44-00 (French)     | AAA396PJ18   | I    | Red            | White         | 22.30            |                          |
| Fire Recall, SES Phase I (NYC)                | AAA396PJ19   | I    | Red            | White         | 25.50            | HOB                      |
| Fire Recall, SES Phase I, Pre 2000 (CT)       | AAA396PJ20   | II   | Red            | White         | 22.30            |                          |
| Fire Recall, SES Phase I, Pre 2006 (MA or ME) | AAA396PJ21   | I    | Red            | White         | 25.50            |                          |
| Fire Recall, SES Phase I (RI)                 | AAA396PJ23   | I    | Red            | White         | 22.30            |                          |
| Fire Recall Remote, SES Phase I, A17.1-2000   | AAA396PJ24   | I    | Red            | White         | 22.30            | HOB or Lobby<br>Panel    |
| Fire Recall Remote, SES Phase I, Pre 2000     | AAA396PJ25   | I    | Red            | White         | 22.30            | Fallel                   |