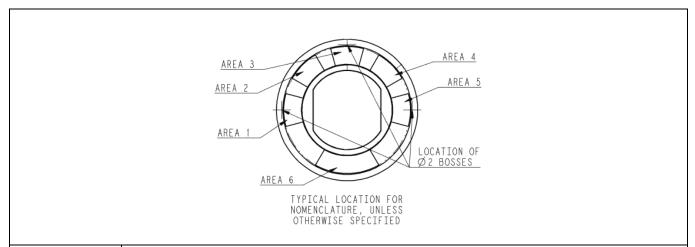

### **Housing Marking Table**

| PART No    | DESCRIPTION: Housing Markings  ( > pp. 4–11 for Keyswitch Housings) |            |         |                    |        |                  |  |  |  |  |
|------------|---------------------------------------------------------------------|------------|---------|--------------------|--------|------------------|--|--|--|--|
|            | Area 1                                                              | Area 2     | Area 3  | Area 4             | Area 5 | Area 6           |  |  |  |  |
| AAA396PJ11 |                                                                     |            | off     | on                 |        |                  |  |  |  |  |
| AAA396PJ12 |                                                                     |            | arrêt   | marche             |        |                  |  |  |  |  |
| AAA396PJ13 |                                                                     |            | stop    | run                |        |                  |  |  |  |  |
| AAA396PJ15 |                                                                     |            | 0       | 1                  |        |                  |  |  |  |  |
| AAA396PJ16 |                                                                     | reset      | off     | on                 |        | FIRE RECALL      |  |  |  |  |
| AAA396PJ17 |                                                                     | bypass     | off     | on                 |        | FIRE SERVICE     |  |  |  |  |
| AAA396PJ18 |                                                                     | réarmement | arrêt   | marche             |        | RAPPEL DE SECOUR |  |  |  |  |
| AAA396PJ19 |                                                                     |            | norm    | fire serv          |        |                  |  |  |  |  |
| AAA396PJ20 |                                                                     | bypass     | off     | on                 |        | FIRE SERVICE     |  |  |  |  |
| AAA396PJ21 |                                                                     | bypass     | off     | on                 |        | FIRE SERVICE     |  |  |  |  |
| AAA396PJ23 | bypass                                                              |            | off     |                    | on     | FIRE SERVICE     |  |  |  |  |
| AAA396PJ24 |                                                                     |            | off     | on                 |        | FIRE RECALL      |  |  |  |  |
| AAA396PJ25 |                                                                     |            | off     | on                 |        | FIRE SERVICE     |  |  |  |  |
| AAA396PJ26 |                                                                     |            | arrêt   | marche             |        | RAPPEL DE SECOUR |  |  |  |  |
| AAA396PJ27 |                                                                     | norm       |         | fire serv          |        |                  |  |  |  |  |
| AAA396PJ28 |                                                                     |            | off     | on                 |        | FIRE SERVICE     |  |  |  |  |
| AAA396PJ29 |                                                                     |            | off     | on                 |        | FIRE SERVICE     |  |  |  |  |
| AAA396PJ31 |                                                                     |            | off     |                    | on     | FIRE SERVICE     |  |  |  |  |
| AAA396PJ33 |                                                                     | off        | hold    | on                 |        |                  |  |  |  |  |
| AAA396PJ35 |                                                                     | arrêt      | attente | marche             |        |                  |  |  |  |  |
| AAA396PJ36 |                                                                     |            | off     | on                 |        |                  |  |  |  |  |
| AAA396PJ37 |                                                                     | off        | hold    | on                 |        |                  |  |  |  |  |
| AAA396PJ38 |                                                                     | off        | hold    | on                 |        |                  |  |  |  |  |
| AAA396PJ39 |                                                                     | norm       | hold    | fireman<br>service |        |                  |  |  |  |  |
| AAA396PJ40 | off                                                                 |            |         |                    | on     |                  |  |  |  |  |
| AAA396PJ41 |                                                                     |            | off     | on                 |        |                  |  |  |  |  |

### **Housing Marking Table**