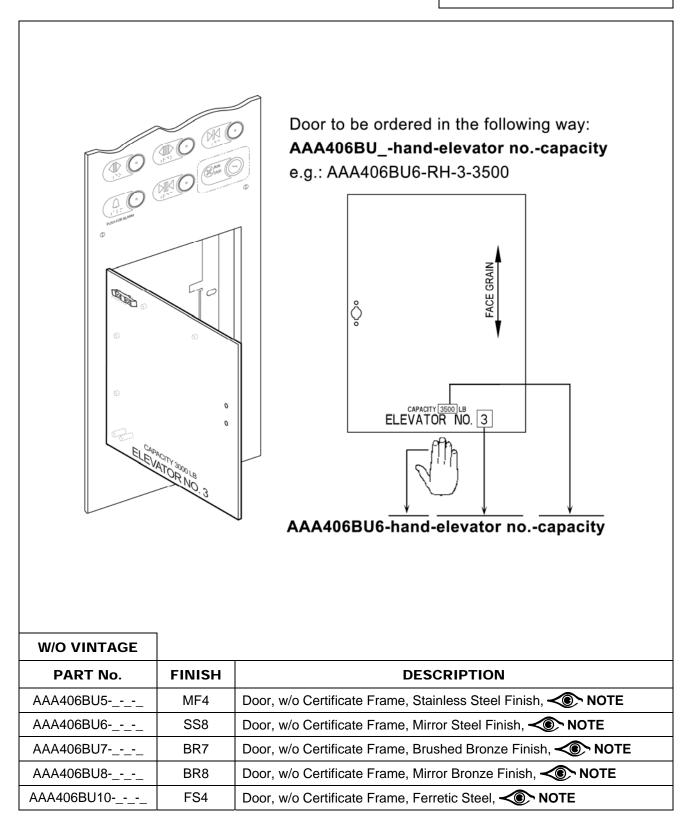

### 31-AAA406BU

**NOTE:** Hand of door indicates location of hinges, i.e., left-hand door has hinges on the left side of door.