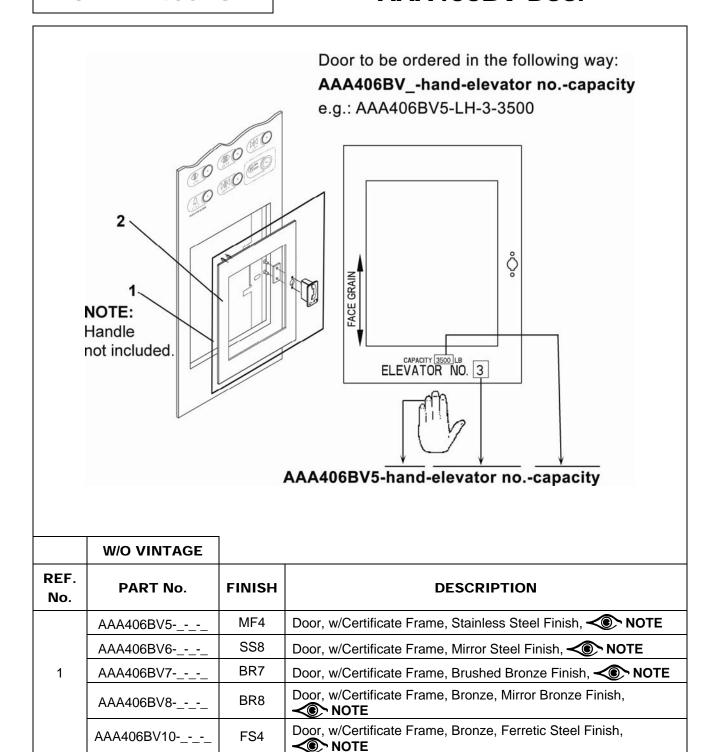

## **AAA406BV Door**

#### NOTE:

2

Hand of door indicates location of hinges, i.e., left-hand door has hinges on the left side of door.

Lens, Clear Lexan

Lexan lens included.

AAA443DL1

| Page 4 Novembe | r 25. | 2009 |
|----------------|-------|------|
|----------------|-------|------|