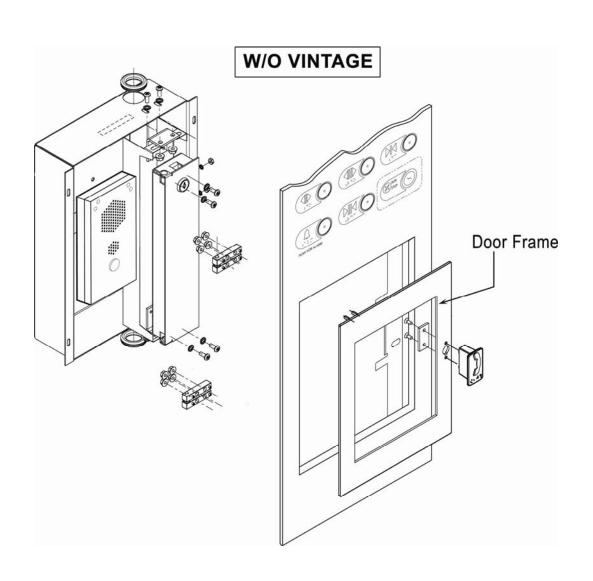

### 31-AAA406BU

**NOTE:** Hand of door indicates location of hinges, i.e., left-hand door has hinges on the left side of door.