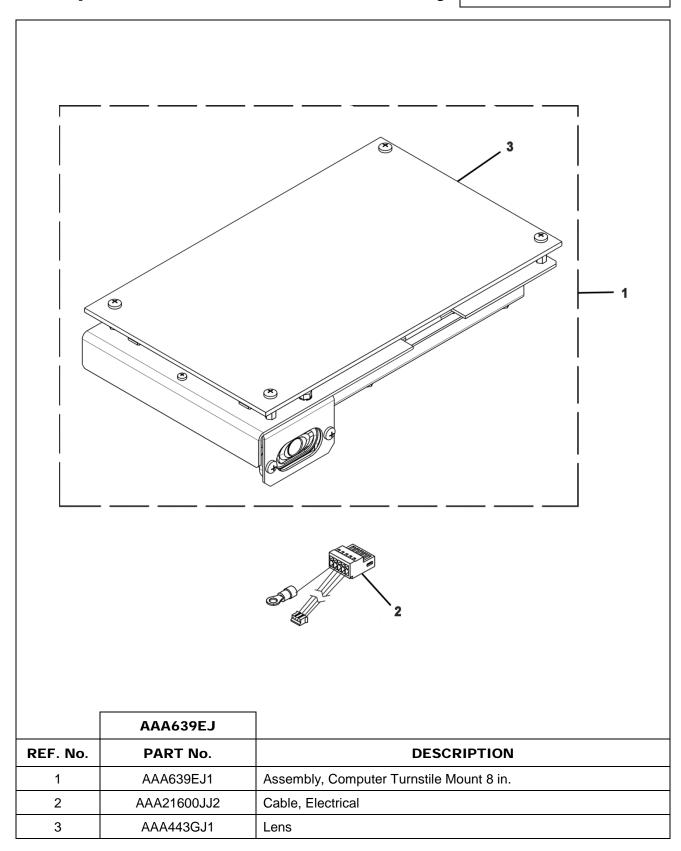

### **Computer Turnstile Mount Assembly**

31-AAA639EJ

### **Leaflet Description**

This leaflet provides information for turnstile mount computer (8 in.) for CompassPlus<sup>®</sup> applications. Fitting of these units is provided by others.