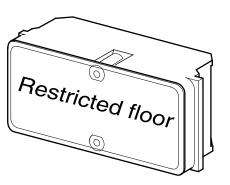

# **AAA7069AAE Jewel Modules**

| JEWE                                | L                                    | MASK     |
|-------------------------------------|--------------------------------------|----------|
| AAD7069AAE24                        |                                      |          |
| Alarm Received                      | ALARM RECEIVED                       | 449BJ75  |
| AAD7069AAE16                        | ALL FLOORS                           |          |
| All Floors Being Served             | BEING SERVED                         | 449BJ50  |
| AAD7069AAE3                         |                                      |          |
| Attendant Service                   | FURTHER DEMAND                       | 449BJ4   |
| AAD7069AAE9                         |                                      |          |
| Attendant Service, French           | APPEL PALIER                         | 449BJ22  |
| AAD7069AAE21                        |                                      |          |
| Blank                               |                                      |          |
| AAD7069AAE22                        |                                      | 4400 100 |
| Direction Arrow                     |                                      | 449BJ67  |
| AAD7069AAE5                         |                                      |          |
| Direction Arrows                    | TV                                   | 449BJ7   |
| AAD7069AAE2                         | PLEASE EXIT                          | 1100 10  |
| Emergency Service                   | WHEN DOORS OPEN                      | 449BJ3   |
| AAD7069AAE8                         | PRIERE DE SORTIR                     | 440D 140 |
| Emergency Service, French           | AU PROCHAIN ARRET                    | 449BJ12  |
| AAD7069AAE18                        | EVEN FLOORS                          |          |
| Even Floors Being Served            | BEING SERVED                         | 449BJ52  |
| AAD7069AAE23                        |                                      |          |
| Fire Fighter's Hat, SES<br>Phase II |                                      | 449BJ68  |
| AAD7069AAE11                        |                                      |          |
| Fireman's Service, German           | FEUERWEHRBETRIEB<br>BITTE AUSSTEIGEN | 449BJ14  |

# **31-AAA7069AAE**

| JEWEL                      |                                  | MASK     |  |
|----------------------------|----------------------------------|----------|--|
| AAD7069AAE6                |                                  | 1100 10  |  |
| Full Car / Overload        | ▲KG                              | 449BJ8   |  |
| AAD7069AAE13               |                                  |          |  |
| Hospital Service, German   | SONDERFAHRT<br>BITTE AUSSTEIGEN  | 449BJ16  |  |
| AAD7069AAE14               | LOWER DECK                       |          |  |
| Lower Deck Being Served    | BEING SERVED                     | 449BJ48  |  |
| AAA7069AAE19               | LOWER DECK ON                    |          |  |
| Lower Deck on Indep. Serv. | INDEP. SER.                      | 449BJ53  |  |
| AAD7069AAE17               | ODD FLOORS                       |          |  |
| Odd Floors Being Served    | BEING SERVED                     | 449BJ51  |  |
| AAD7069AAE4                |                                  |          |  |
| Priority Service           | PRIORITY SERVICE                 | 449BJ9   |  |
| AAD7069AAE12               | VODZUGOSAUDI                     |          |  |
| Priority Service, German   | VORZUGSFAHRT<br>BITTE AUSSTEIGEN | 449BJ18  |  |
| AAD7069AAE1                |                                  |          |  |
| Secure Access              | RESTRICTED FLOOR                 | 449BJ2   |  |
| AAD7069AAE7                |                                  |          |  |
| Secure Access, French      | ACCES RESERVE                    | 449BJ20  |  |
| AAD7069AAE10               | LIALTEOTELLE NUE                 |          |  |
| Secure Access, German      | HALTESTELLE NUR FUR BEFUGTE      | 449BJ21  |  |
| AAD7069AAE15               | UPPER DECK                       |          |  |
| Upper Deck Being Served    | BEING SERVED                     | 449BJ49  |  |
| AAD7069AAE20               | UPPER DECK ON                    | 4400 154 |  |
| Upper Deck on Indep. Serv. | INDEP. SER.                      | 449BJ54  |  |