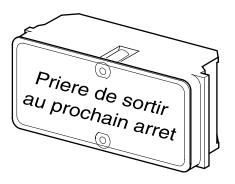

# **AAA7069AAE Jewel Modules**

| JEWE                                | L                                    | MASK     |
|-------------------------------------|--------------------------------------|----------|
| AAD7069AAE24                        |                                      |          |
| Alarm Received                      | ALARM RECEIVED                       | 449BJ75  |
| AAD7069AAE16                        | ALL FLOORS                           |          |
| All Floors Being Served             | BEING SERVED                         | 449BJ50  |
| AAD7069AAE3                         |                                      |          |
| Attendant Service                   | FURTHER DEMAND                       | 449BJ4   |
| AAD7069AAE9                         |                                      |          |
| Attendant Service, French           | APPEL PALIER                         | 449BJ22  |
| AAD7069AAE21                        |                                      |          |
| Blank                               |                                      |          |
| AAD7069AAE22                        |                                      | 4400 100 |
| Direction Arrow                     |                                      | 449BJ67  |
| AAD7069AAE5                         |                                      |          |
| Direction Arrows                    | TV                                   | 449BJ7   |
| AAD7069AAE2                         | PLEASE EXIT                          | 1100 10  |
| Emergency Service                   | WHEN DOORS OPEN                      | 449BJ3   |
| AAD7069AAE8                         | PRIERE DE SORTIR                     | 440D 140 |
| Emergency Service, French           | AU PROCHAIN ARRET                    | 449BJ12  |
| AAD7069AAE18                        | EVEN FLOORS                          |          |
| Even Floors Being Served            | BEING SERVED                         | 449BJ52  |
| AAD7069AAE23                        |                                      |          |
| Fire Fighter's Hat, SES<br>Phase II |                                      | 449BJ68  |
| AAD7069AAE11                        |                                      |          |
| Fireman's Service, German           | FEUERWEHRBETRIEB<br>BITTE AUSSTEIGEN | 449BJ14  |