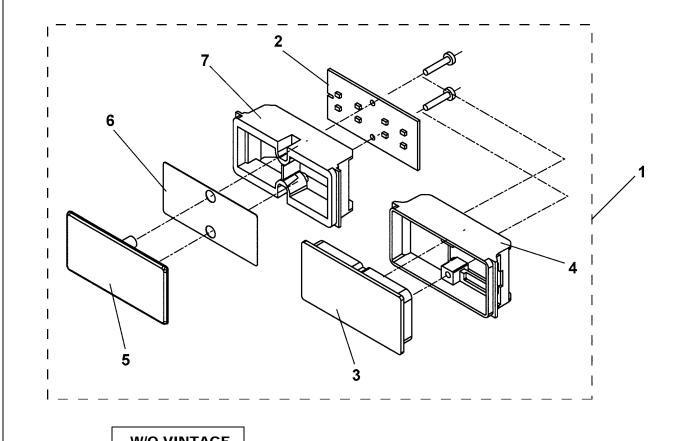

# AAA7069AAE Message Indicator Module Assembly

|          | W/O VINTAGE                  |                                                                  |
|----------|------------------------------|------------------------------------------------------------------|
| REF. No. | PART No.                     | DESCRIPTION                                                      |
| 1        |                              | Assembly, Type AAA7069AAE Jewel Module, pp. 4-5 for Details      |
|          | 8128ER1<br>AAA26800PJ1       | Assembly, PC Board                                               |
| 2        | AAA26800AHZ1                 |                                                                  |
|          | AAA26800PJ2                  | Assembly, PC Board, (used only for "Alarm Received" arrangement) |
| 3        | 396LB1                       | Chicklet (only used for blank jewel assembly)                    |
| 4        | 396VB1                       | Housing (used only for blank jewel assembly)                     |
| 5        | 443CB2                       | Lens, Clear                                                      |
| 6        |                              | Mask, pp. 4-5, and SPL 31-449BJ for Detailed Listing             |
|          | AAA00278AAC001<br>AAB278AAC1 |                                                                  |
| 7        | AAA00278AAC002<br>AAB278AAC2 | Reflector, Jewel                                                 |
|          | AAB278AAC3                   |                                                                  |