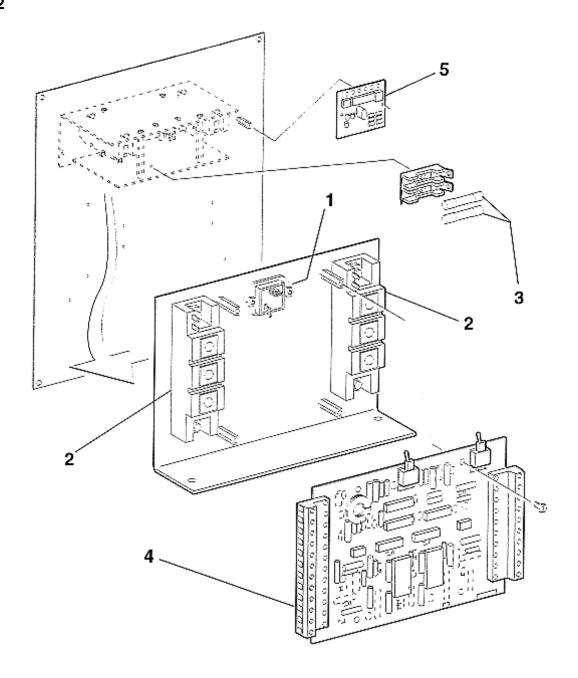

## SPL 31-AAA7145BY - Luxury Ride/Door Dwell Interface Box, Application: ELEVONIC 411

Page 2

|          | AAA7145BY   |                                 |
|----------|-------------|---------------------------------|
| REF. NO. | PART OR ML  | DESCRIPTION                     |
| 1        | AAA612AD1   | Diode Module                    |
| 2        | AAA612AB1   | Diode Module                    |
| 3        | 375T2       | Fuse, 2 A                       |
| 4        | AAA26800HA1 | PC Board, Luxury Ride Interface |
| 5        | 9693C4      | PC Board, Remote Station-4      |