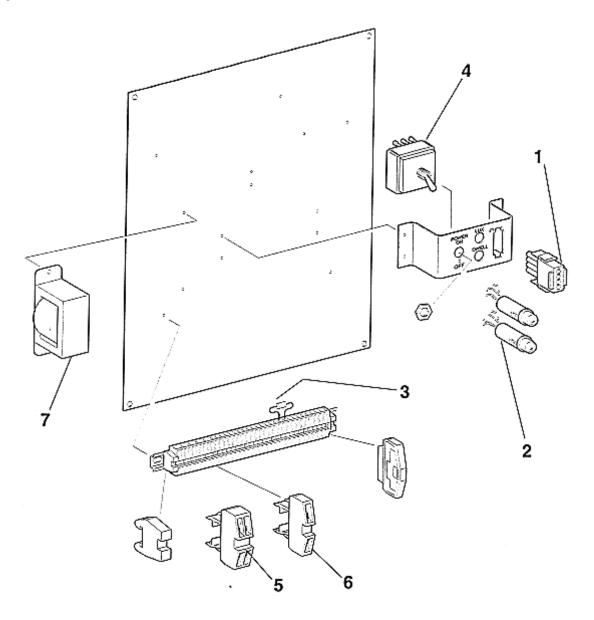

## SPL 31-AAA7145BY - Luxury Ride/Door Dwell Interface Box, Application: ELEVONIC 411

Page 3

|          | AAA7145BY  |                                                         |
|----------|------------|---------------------------------------------------------|
| REF. NO. | PART OR ML | DESCRIPTION                                             |
| 1        | 176FF6     | Connector, Cap, 4-Circuit                               |
| 2        | AAA424AB1  | Lamp, Indicator, Red Neon                               |
| 3        | 605R2      | Suppressor                                              |
| 4        | 177CN3     | Switch, Toggle, 3 Pole Single Throw, 10A 250V           |
| 5        | AA303EJ3   | Terminal Block, Double Entry, 14/26 AWG (TB16-19 & 29)  |
| 6        | AAA303EJ1  | Terminal Block, Single Entry, 14/26 AWG                 |
| 7        | AAA236GL1  | Transformer, Primary 115/230V, 50/60 Hz.; Secondary 24V |