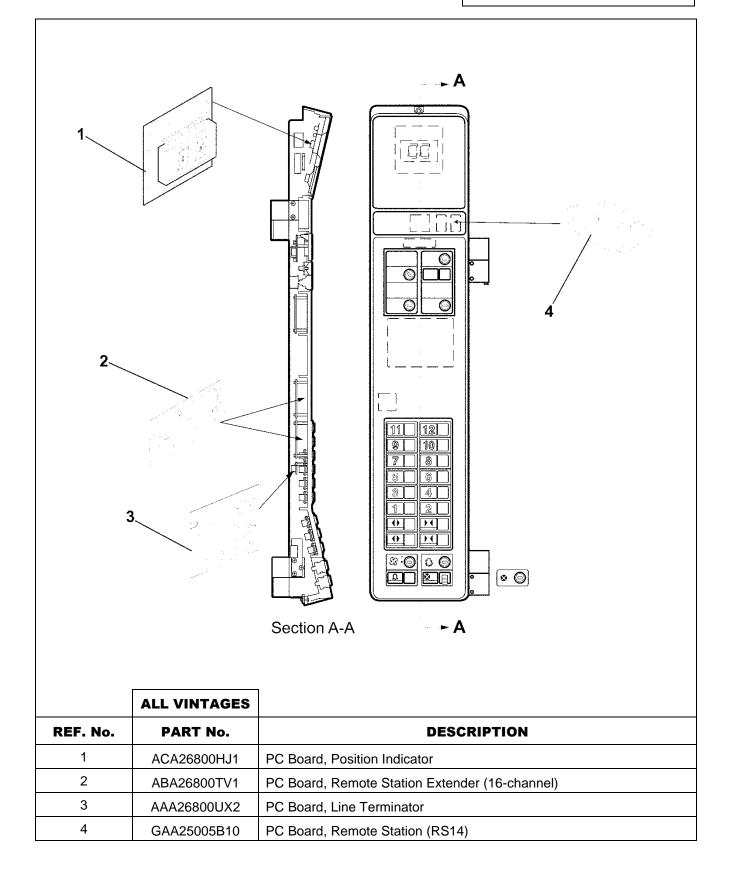

#### **Related Drawings**

| Drawing No. | Title                                      | Drawing No. | Title                                              |
|-------------|--------------------------------------------|-------------|----------------------------------------------------|
| AAA7155BX   | Series I, 2-Column, Car<br>Operating Panel | ABA7155BX   | Series I, 2-Column, Car Operating Panel            |
| AAB7155BX   | Series I, 2-Column, Car<br>Operating Panel | ACA7155BX   | Series I, 2-Column, Car Operating Panel            |
| AAC7155BX   | Series I, 2-Column, Car<br>Operating Panel | ACB7155BX   | Series I, 2-Column, Car Operating Panel            |
| AAA7069AAK  | Assembly, Keyswitch Modules                | ABA25400AK  | COP Printed Circuit Board Holder<br>Assembly       |
| ABA7069AAF  | Assembly, Security Keyswitch<br>Module     | AAB25000CZ  | Power Supply, COP                                  |
| AAA25000BX  | Connector Mounting Assembly                | AAA25300T   | Communication Device COP<br>Telephone Assembly Kit |