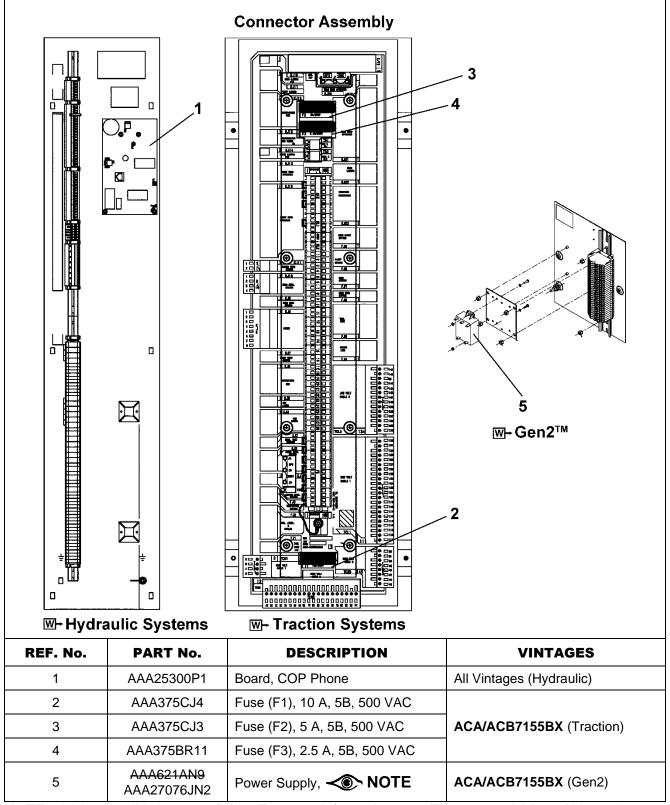

# **Connector Mounting Assemblies**

31-AAA7155BX

**NOTE:** AAA27076JN2 is a retrofit kit. For more information, see TIP 20.2-3, AAA621AN9 and AAA621AN43 Power Supply Replacement Information.

October 12, 2022 Page 14