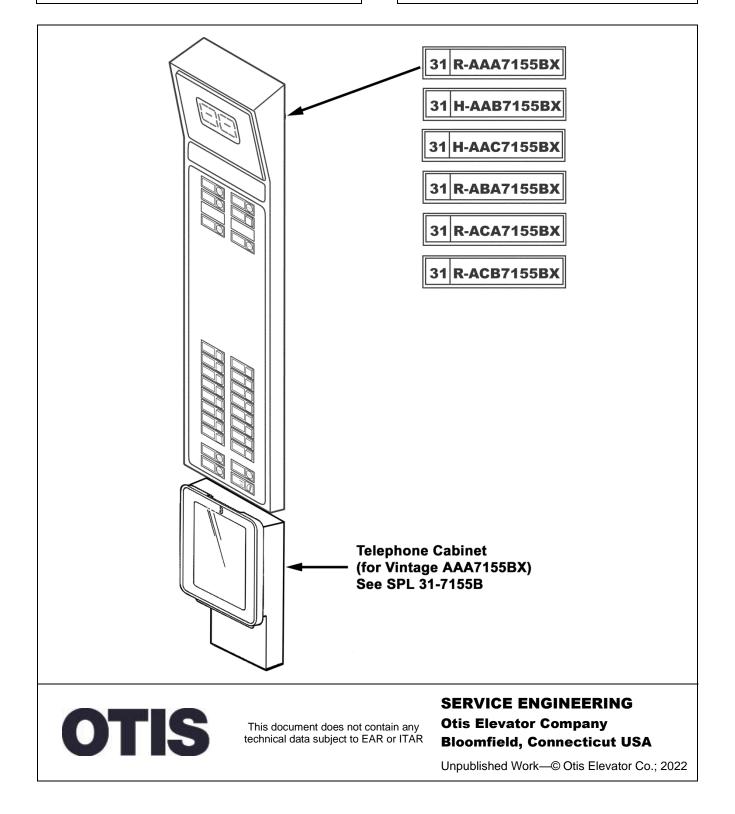

## 31-AAA7155BX

October 12, 2022 / Page 1 of 14

#### **Related Drawings**

| Drawing No. | Title                                      | Drawing No. | Title                                              |
|-------------|--------------------------------------------|-------------|----------------------------------------------------|
| AAA7155BX   | Series I, 2-Column, Car<br>Operating Panel | ABA7155BX   | Series I, 2-Column, Car Operating Panel            |
| AAB7155BX   | Series I, 2-Column, Car<br>Operating Panel | ACA7155BX   | Series I, 2-Column, Car Operating Panel            |
| AAC7155BX   | Series I, 2-Column, Car<br>Operating Panel | ACB7155BX   | Series I, 2-Column, Car Operating Panel            |
| AAA7069AAK  | Assembly, Keyswitch Modules                | ABA25400AK  | COP Printed Circuit Board Holder<br>Assembly       |
| ABA7069AAF  | Assembly, Security Keyswitch<br>Module     | AAB25000CZ  | Power Supply, COP                                  |
| AAA25000BX  | Connector Mounting Assembly                | AAA25300T   | Communication Device COP<br>Telephone Assembly Kit |