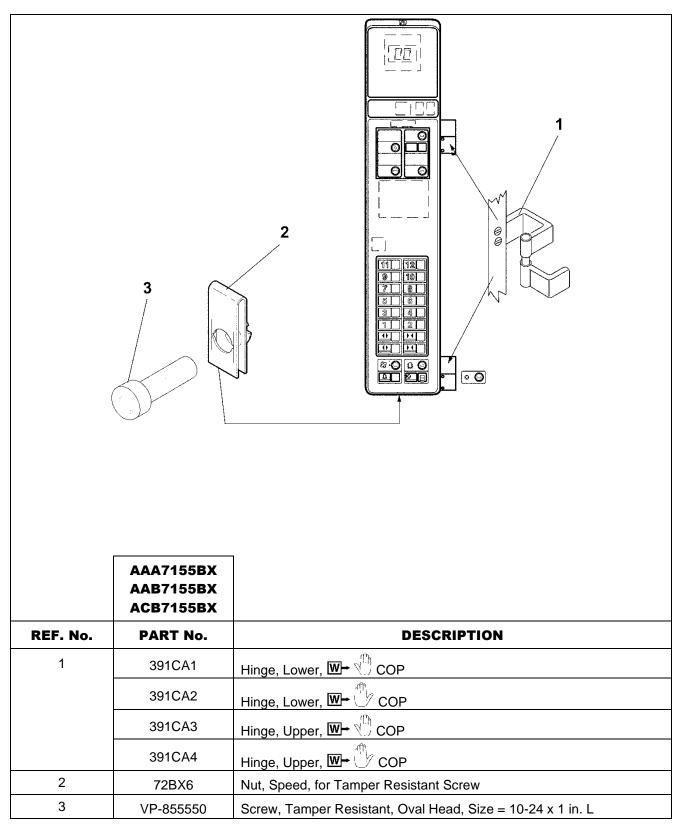

ish)                          |                |                            |
|          | AAA25300T10 | Assembly, Otis Telephone (French or<br>French/English       | 31-AAA25300T   | ACB                        |
|          | AAA396PC4   | Chicklet (for use with Otis ADA Telephor                    | ne)            | ACB                        |
| 5        | AAA396PC2   | Chicklet, English (for ADA phone CAA71                      | 45E4, E9)      | AAB, AAC,                  |
|          | AAA396PC3   | Chicklet, French (for ADA phone CAA71                       | 45E5, E10)     | ABA, ACA                   |
| 6        | 396VB1      | Housing (for Otis ADA phone chicklet)                       |                | ACB                        |

# Hinge, Speed Nut, & Tamper Resistant Screw



# **Connector Mounting Assemblies**

31-AAA7155BX



**NOTE:** AAA27076JN2 is a retrofit kit. For more information, see TIP 20.2-3, AAA621AN9 and AAA621AN43 Power Supply Replacement Information.

October 12, 2022 Page 14