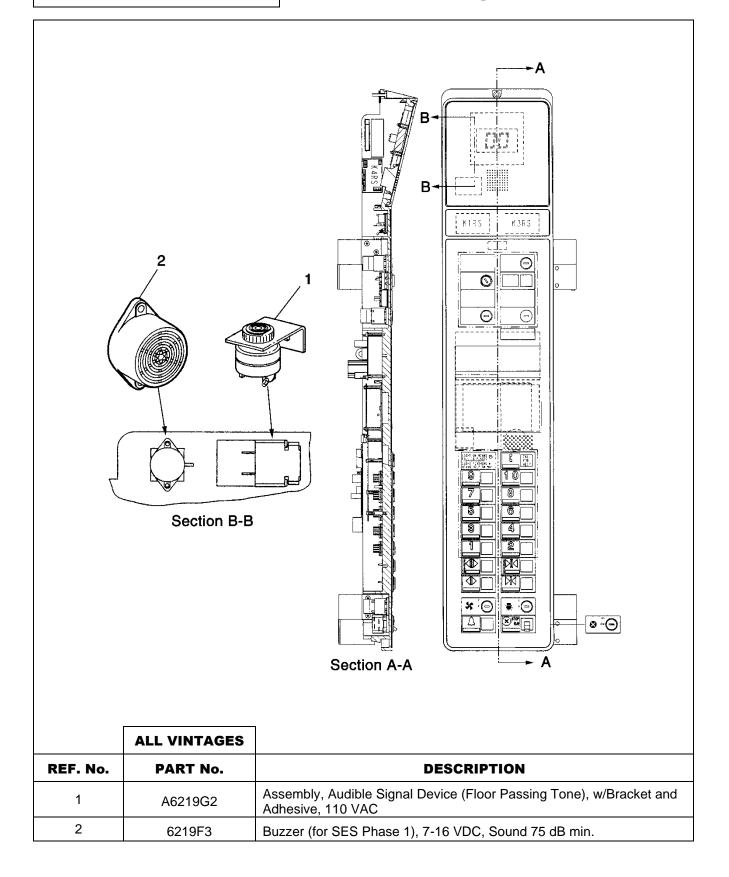

--------|
| Paul Anthony | OSC Service Engineering |

#### **About Spare Parts Leaflets**

This document lists the lowest replaceable units (LRUs) for the standard version of the product. The LRUs are chosen by a team of Otis associates representing engineering and manufacturing.

While goal of this document is to make parts identification as easy as possible, the document cannot be allinclusive. Elevator and escalator contracts classified as "special" or "custom" are not addressed here. For such contracts, please refer to specified information, the contract folder, TIPs, Field Education Articles, Construction Letters, etc. for further information.

If you have any suggestions about this document, please contact the subject matter expert listed on this page.

## **Audible Signal Device**







# **Firefighter's Instruction Plate**

| 1                    |                                                                                                                                                                                                                                              |                                                                                                                                                                                                                                                                                  |                                                     |                                      |
|----------------------|---------------------------------------------------------------------------------------------------