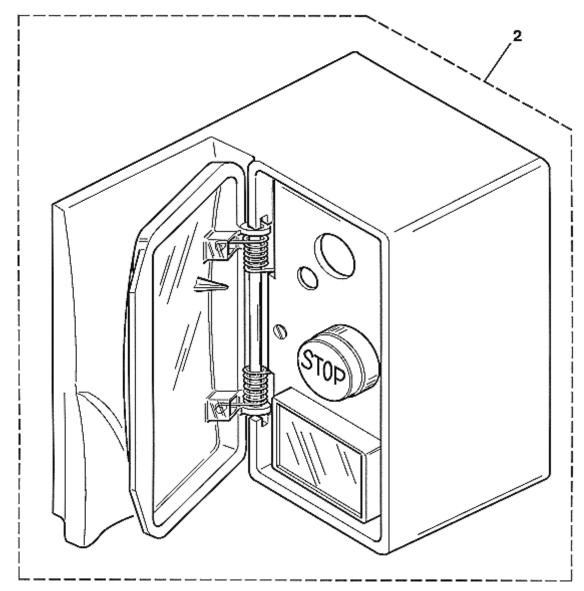

## SPL 32-9703JJ - Emergency Stop Box 506 Slimline - NAO

Page 3

|          | VINTAGE R 01 |                                                     |
|----------|--------------|-----------------------------------------------------|
| REF. No. | PART OR ML   | DESCRIPTION                                         |
| 1        | 9703JJ1      | Assembly, English, (display reads OTIS and faults)  |
|          | 9703JJ2      | Assembly, Francais, (display reads OTIS and faults) |
|          | 9703JJ3      | Assembly, English, (w/o quick check display)        |
|          | 9703JJ4      | Assembly, Francais, (w/o quick check display)       |
|          | 9703JJ5      | Assembly, English, (display reads faults only)      |
|          | 9703JJ6      | Assembly, Francais, (display reads faults only)     |