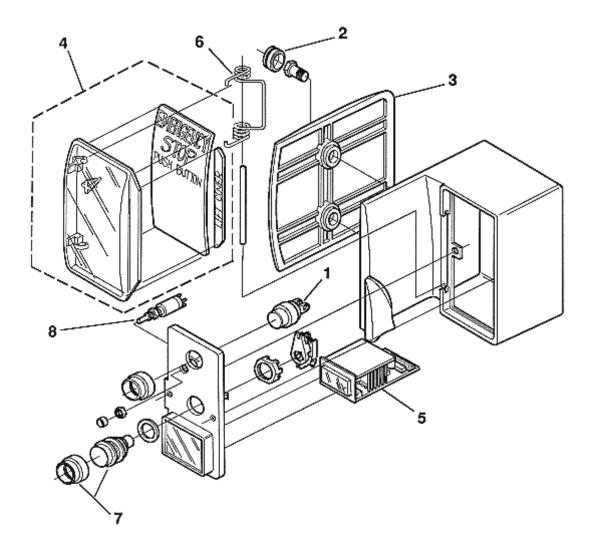

March 1990

Page 1

Page 2

|          | VINTAGE R 01    |                               |
|----------|-----------------|-------------------------------|
| REF. No. | PART OR ML      | DESCRIPTION                   |
| 1        | BUZZER-11806815 | Buzzer, 24V AC                |
| 2        | GO329AB1        | Cap, Cover                    |
| 3        | GO147KB1        | Cover, Appearance             |
| 4        | 2700CBM1        | Kit: Cover w/Labels, English  |
|          | 2700CBM2        | Kit: Cover w/Labels, Francais |
| 5        | 9703FE2         | Quick Check Display, w/Logo   |
|          | 9703FE3         | Quick Check Display w/o Logo  |
| 6        | GO94AM1         | Spring                        |
| 7        | GOA323AJ1       | Stop Button                   |
| 8        | SWT-U811MY3ZGE  | Switch                        |