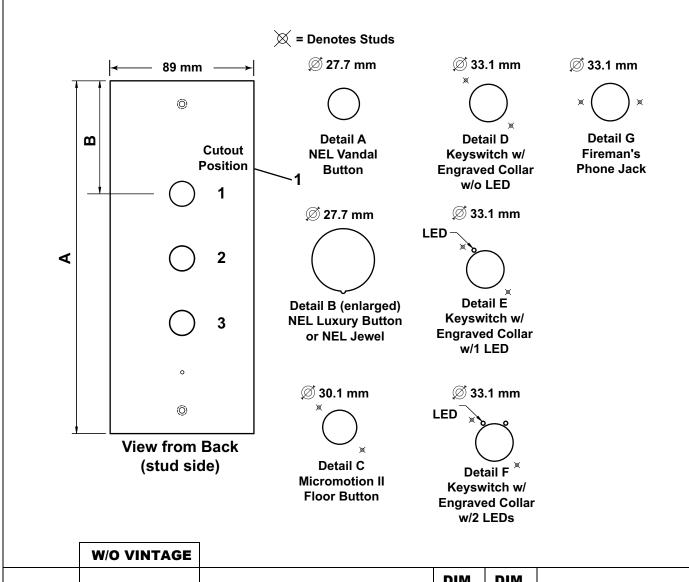

# **Narrow Style Faceplates**

## **32-AAA147QT**

|      | W/O VINTAGE |                                                     |           |           |                                                                      |   |      |
|------|-------------|-----------------------------------------------------|-----------|-----------|----------------------------------------------------------------------|---|------|
| REF. | PART No.    | FACEPLATE                                           | DIM.<br>A | DIM.<br>B | CUTOUT LOCATION                                                      |   |      |
| NO.  | (see NOTE)  |                                                     | mm        |           | 1                                                                    | 2 | 3    |
|      | AAA147QT1   | Terminal, Button Only                               |           | 133.5     | Cutout types are                                                     |   |      |
|      | AAA147QT2   | Intermediate-Buttons Only or Combination, 2 Cutouts | 267       | 103.5     | contract specific. Contact your OSC Customer Service Representative. |   | OSC  |
| 1    | AAA147QT3   | Combination, 3 Cutouts                              |           | 73.5      |                                                                      |   | ive. |
|      | AAA147QT4   | Terminal, w/NEL Vandal Button                       |           | 133.5     | Α                                                                    |   |      |
|      | AAA147QT5   | Intermediate w/NEL Vandal Buttons                   |           | 103.5     | Α                                                                    | Α |      |
|      | AAA147QT6   | Terminal w/NEL Luxury Button                        |           | 133.5     | В                                                                    |   |      |
|      | AAA147QT7   | Intermediate w/NEL Luxury Buttons                   |           | 103.5     | В                                                                    | В |      |

**NOTE:** Complete part identification: AAA147QT\_\_-Finish. Finishes: **SS4** = brushed stainless steel Otis 4, **SS8** = mirror stainless steel, **BR8** = mirror brass, **BR7** = brushed and lacquered Otis 7 brass.