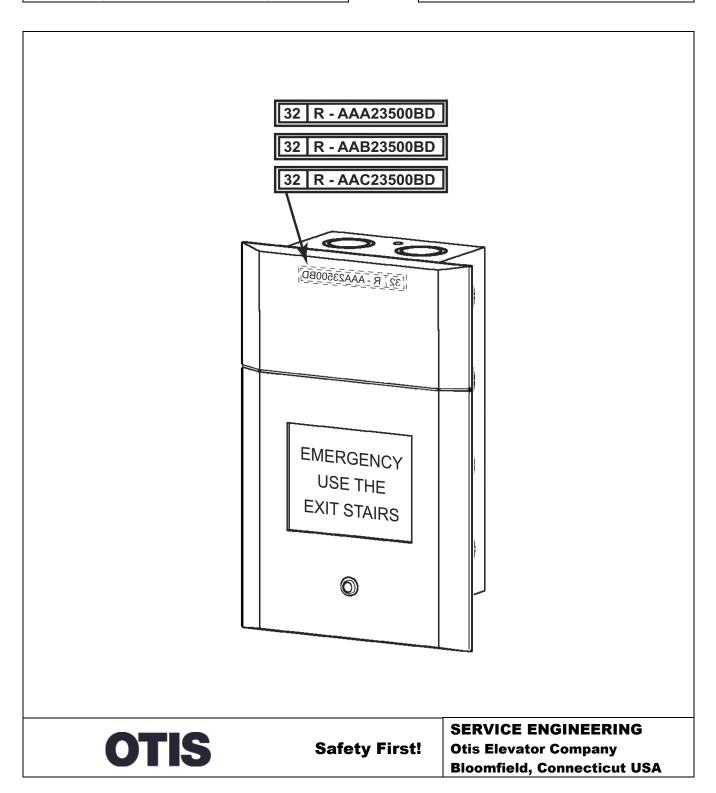

#### 32-AAA23500BD

### **Leaflet Description**

This is a Series 4 fixture for the flashing sign without buttons or keyswitches.

#### **Related Drawings**

| Drawing No. | Title                  | Drawing No. | Title                  |
|-------------|------------------------|-------------|------------------------|
| AAA23500BD  | Emergency Sign Fixture | AAB23500BD  | Emergency Sign Fixture |
| AAC23500BD  | Emergency Sign Fixture |             |                        |