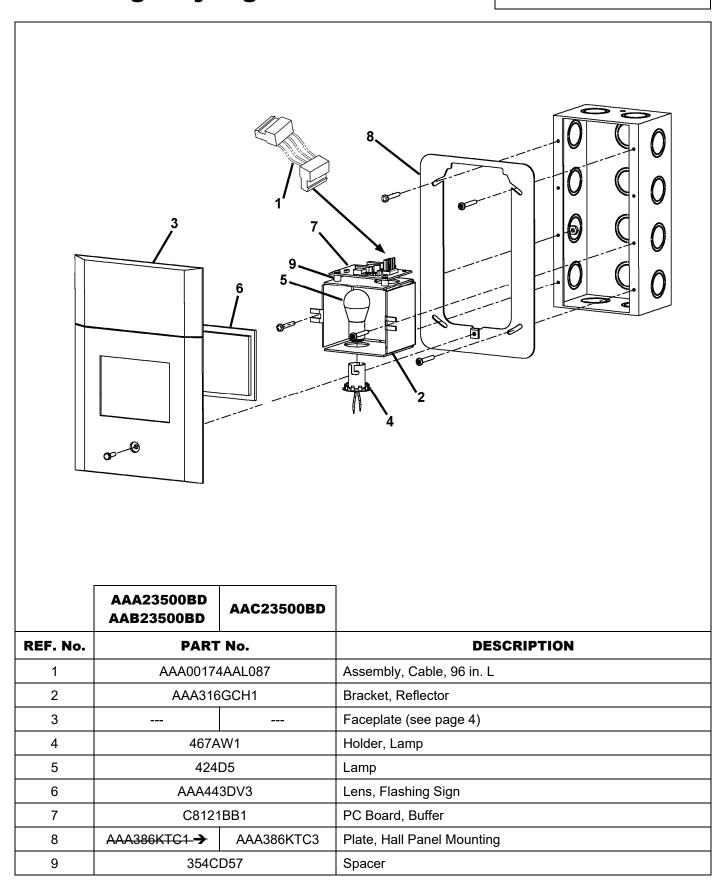

### **Leaflet Description**

This is a Series 4 fixture for the flashing sign without buttons or keyswitches.

#### **Related Drawings**

| Drawing No. | Title                  | Drawing No. | Title                  |
|-------------|------------------------|-------------|------------------------|
| AAA23500BD  | Emergency Sign Fixture | AAB23500BD  | Emergency Sign Fixture |
| AAC23500BD  | Emergency Sign Fixture |             |                        |