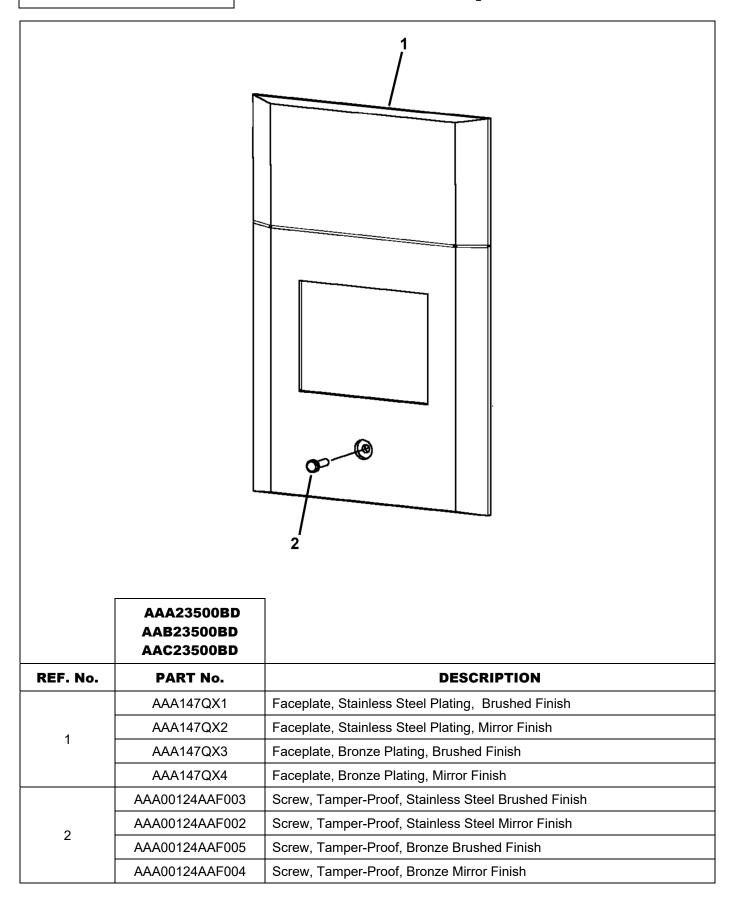

## **Faceplate**

| Page 4  | April 26, 2005 |
|---------|----------------|
| . 490 . | 7.p = 0, = 000 |