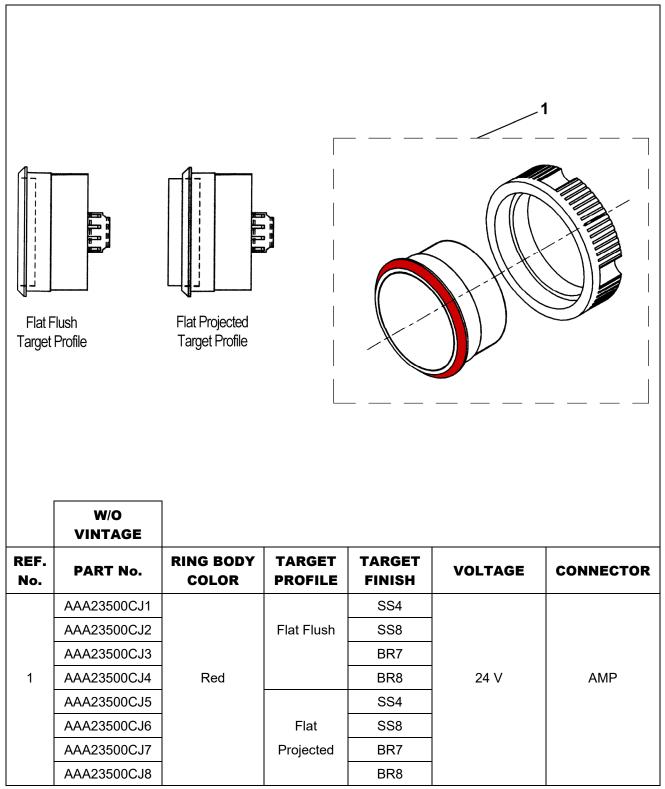

### **Leaflet Description**

This leaflet lists the spare parts of type AAA23500CJ Micro-Motion III phone buttons.

If you have any suggestions about this document, please contact the subject matter expert listed on this page.

Page 2 July 25, 2008

**NOTE** for Target Finish:

**SS4** = Brushed Stainless Steel (circular brush); **SS8** = Mirror Stainless Steel; **BR7** = Brushed Brass (circular finish); **BR8** = Mirror Brush.