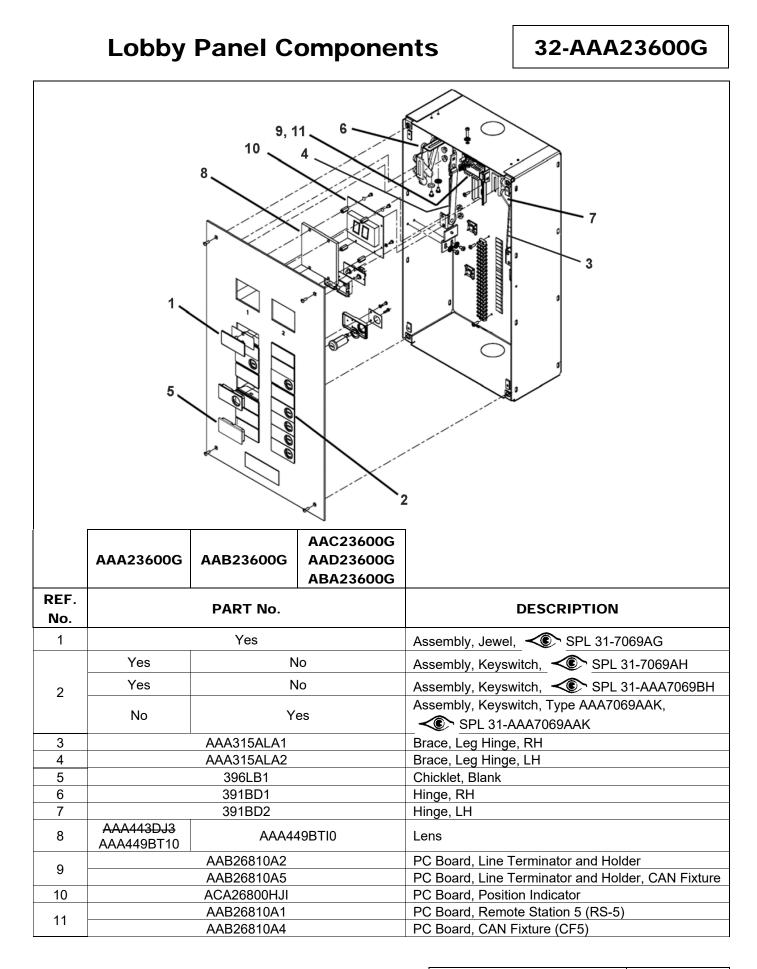

## 32-AAA23600G

# **Lobby Panel Components**

|   |               |                                     |                                     |                                            | 1.45 in.<br>HIREFIGHTERS' OPERATION<br>TO RECALL ELEVATORS<br>INSERT FIRE KEY AND<br>TURN TO "ON"<br>Sin.<br>SYSTÈM DE SECOURS SPÉCIAL<br>Pour rappeler les ascenseurs ou<br>monte charge introduire la clé et<br>mettre à la position (MARCHE) |                              |
|---|---------------|-------------------------------------|-------------------------------------|--------------------------------------------|-------------------------------------------------------------------------------------------------------------------------------------------------------------------------------------------------------------------------------------------------|------------------------------|
|   | AAA23600G     | AAB23600G                           | AAC23600G<br>AAD23600G<br>ABA23600G |                                            |                                                                                                                                                                                                                                                 |                              |
|   |               | PART No.                            |                                     | DESCRIPTION                                |                                                                                                                                                                                                                                                 |                              |
|   | REF. No.      |                                     |                                     |                                            |                                                                                                                                                                                                                                                 |                              |
|   | 1             |                                     | 2                                   |                                            | MATERIAL                                                                                                                                                                                                                                        | FINISH                       |
|   | AAA102XZ1-SS4 | AAA10                               | 02VB2                               | Plate,                                     | Stainless Steel, Brushed                                                                                                                                                                                                                        | SSB                          |
|   | AAA102XZ1-SS8 | AAA102VB3<br>AAA102VB4              |                                     | Firemen's                                  | Stainless Steel, Mirror                                                                                                                                                                                                                         | SSM                          |
|   | AAA102XZ1-BR7 |                                     |                                     |                                            | Bronze Plated, Brushed                                                                                                                                                                                                                          | GOLDB                        |
|   | AAA102XZ1-BR8 | AAA10                               | 02VB5                               | English                                    | Bronze Plated, Mirror                                                                                                                                                                                                                           | GOLDM                        |
|   |               | AAA10                               | 2VB88                               | Plate,                                     | Stainless Steel, Brushed                                                                                                                                                                                                                        | SSB                          |
|   |               |                                     |                                     |                                            |                                                                                                                                                                                                                                                 |                              |
|   |               | AAA10                               | 12VB89                              | Firemen's                                  | Stainless Steel, Mirror                                                                                                                                                                                                                         | SSM                          |
|   |               |                                     | 2VB89<br>2VB90                      | Instruction,                               | Bronze Plated, Brushed                                                                                                                                                                                                                          | SSM<br>GOLDB                 |
|   |               |                                     | 2VB90                               |                                            |                                                                                                                                                                                                                                                 |                              |
|   | <br>          | AAA10                               | 2VB90                               | Instruction,<br>French                     | Bronze Plated, Brushed                                                                                                                                                                                                                          | GOLDB                        |
| 3 | <br>          | AAA10<br>AAA10                      | 2VB90                               | Instruction,                               | Bronze Plated, Brushed<br>Bronze Plated, Mirror                                                                                                                                                                                                 | GOLDB<br>GOLDM               |
| 3 | <br>          | AAA10<br>AAA10<br>124DK5            | 2VB90                               | Instruction,<br>French<br>Screw,           | Bronze Plated, Brushed<br>Bronze Plated, Mirror<br>Stainless Steel, Brushed                                                                                                                                                                     | GOLDB<br>GOLDM<br>SSB        |
| 3 | <br><br>      | AAA10<br>AAA10<br>124DK5<br>124DK17 | 2VB90                               | Instruction,<br>French<br>Screw,<br>Tamper | Bronze Plated, Brushed<br>Bronze Plated, Mirror<br>Stainless Steel, Brushed<br>Stainless Steel, Mirror                                                                                                                                          | GOLDB<br>GOLDM<br>SSB<br>SSM |