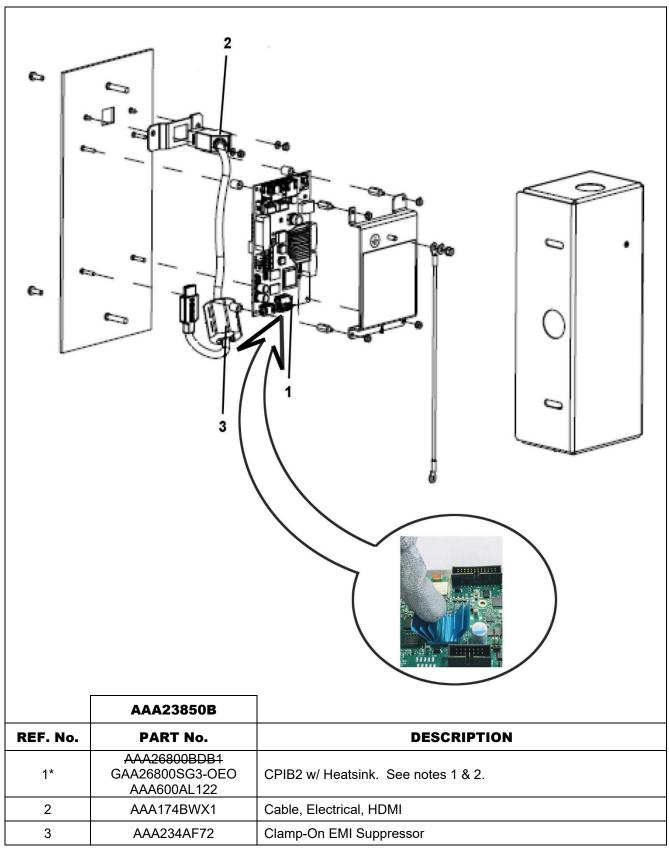

## 32-AAA23850B

NOTE 1: When replacing Ref. 1, please see AAA29000BL\_FIM (available on Support app).

**NOTE 2:** Affix heatsink AAA600AL122 to microcontroller, per illustration.