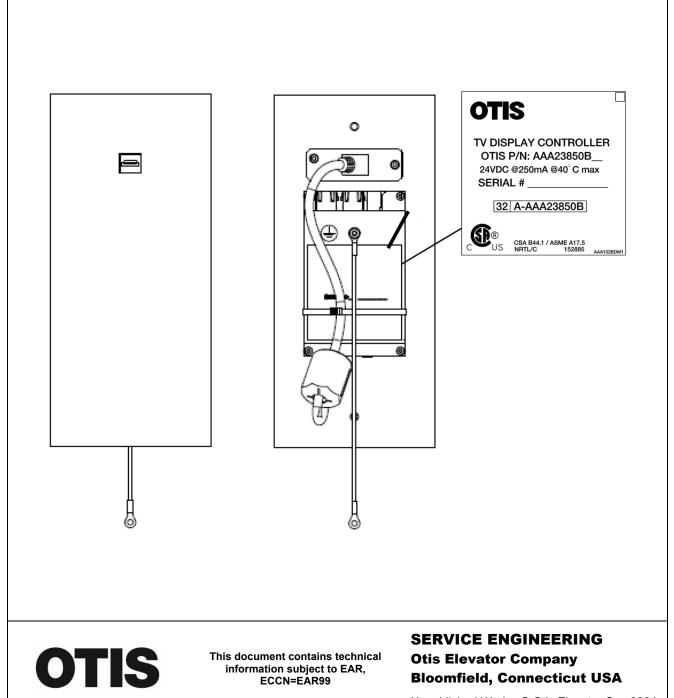

# **Leaflet Description**

The OEO TV controller enclosure contains a CPIB2 and adapter cable. Two versions of the faceplate are available: hidden fastener and tamper proof screw. Both options come in the standard finishes. This document lists the available spare parts.

## **OEO TV Controller**

## 32-AAA23850B

NOTE 1: When replacing Ref. 1, please see AAA29000BL\_FIM (available on Support app).

**NOTE 2:** Affix heatsink AAA600AL122 to microcontroller, per illustration.