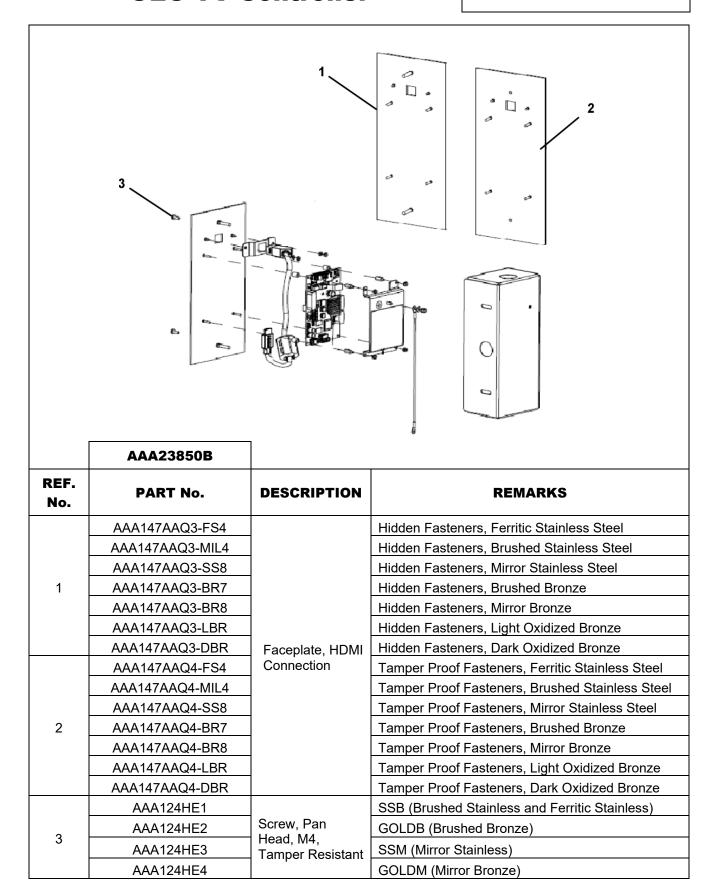

# **Leaflet Description**

The OEO TV controller enclosure contains a CPIB2 and adapter cable. Two versions of the faceplate are available: hidden fastener and tamper proof screw. Both options come in the standard finishes. This document lists the available spare parts.