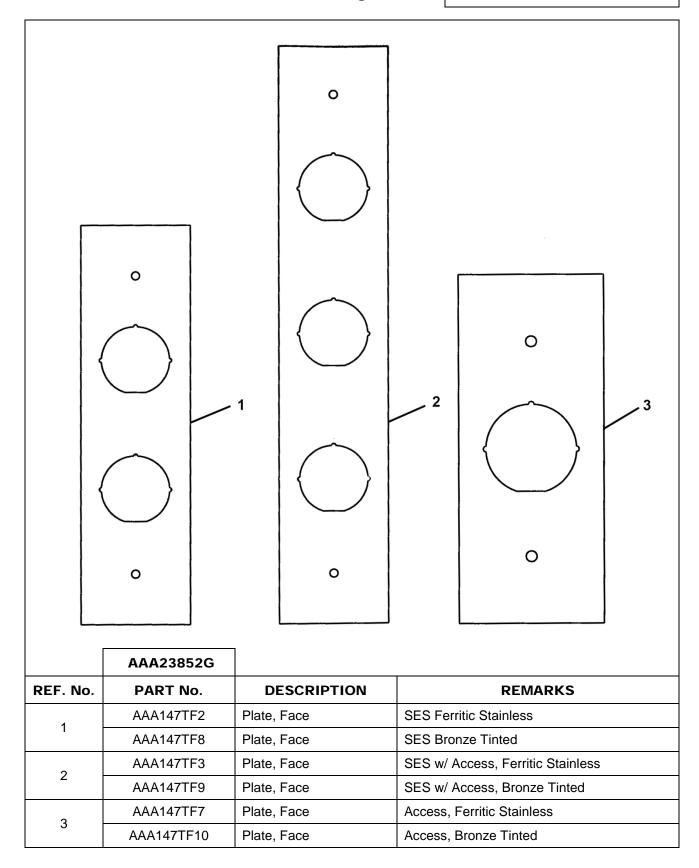

ph Zych | OSC Service Engineering |

### **About Spare Parts Leaflets...**

This document lists the lowest replaceable units (LRUs) for the standard version of the product. The LRUs are chosen by a team of Otis associates representing engineering and manufacturing.

While goal of this document is to make parts identification as easy as possible, the document cannot be all-inclusive. Elevator and escalator contracts classified as "special" or "custom" are not addressed here. For such contracts, please refer to specified information, the contract folder, TIPs, Field Education Articles, Construction Letters, etc. for further information.

If you have any suggestions about this document, please contact the subject matter expert listed on this page.

# **Face Plate Assembly**

## 32-AAA23852G



## 32-AAA23852G

# **Keyswitch Assembly**



## PC Boards, Cables, and Hardware

### 32-AAA23852G



<sup>\*</sup> Parts not shown.