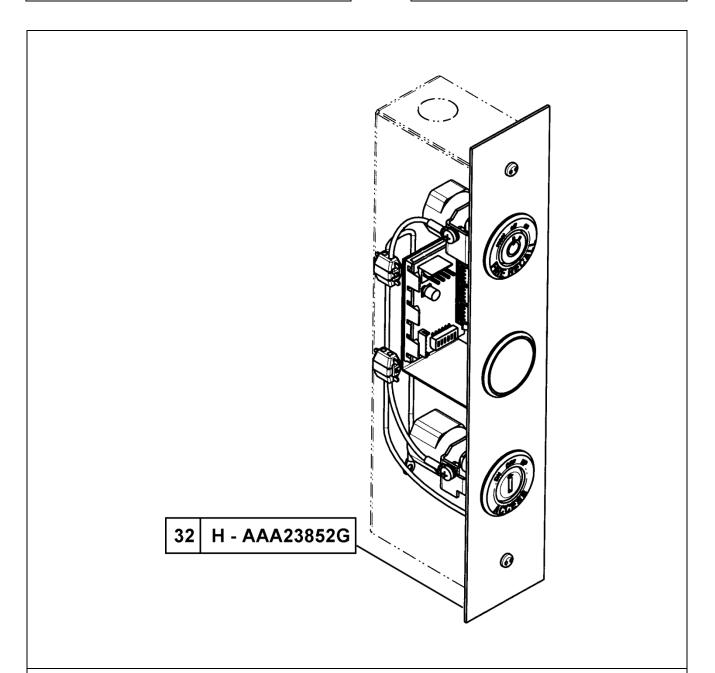

# Hall Option Fixture Jamb Mounted

# Spare Parts Leaflet 32-AAA23852G

May 3, 2017 / Page 1 of 5





This document does not contain any technical data subject to EAR or ITAR

SERVICE ENGINEERING
Otis Elevator Company
Bloomfield, Connecticut USA

Unpublished Work—© Otis Elevator Co.; 2017

# **History**

## **Leaflet Description**

This leaflet provides spare parts information for type AAA23852G hall option fixture.

#### **Leaflet Revisions**

| Date Revised      | Subject Matter Expert | Reason for Revision    |
|-------------------|-----------------------|------------------------|
| December 11, 2013 | Joseph Zych           | New SPL                |
| May 3, 2017       | Paul Kerr             | Updated Ref. 2 on p. 5 |

#### **Related Drawings**

| Drawing No. | Title               | Drawing No. | Title |
|-------------|---------------------|-------------|-------|
| AAA23852G   | H