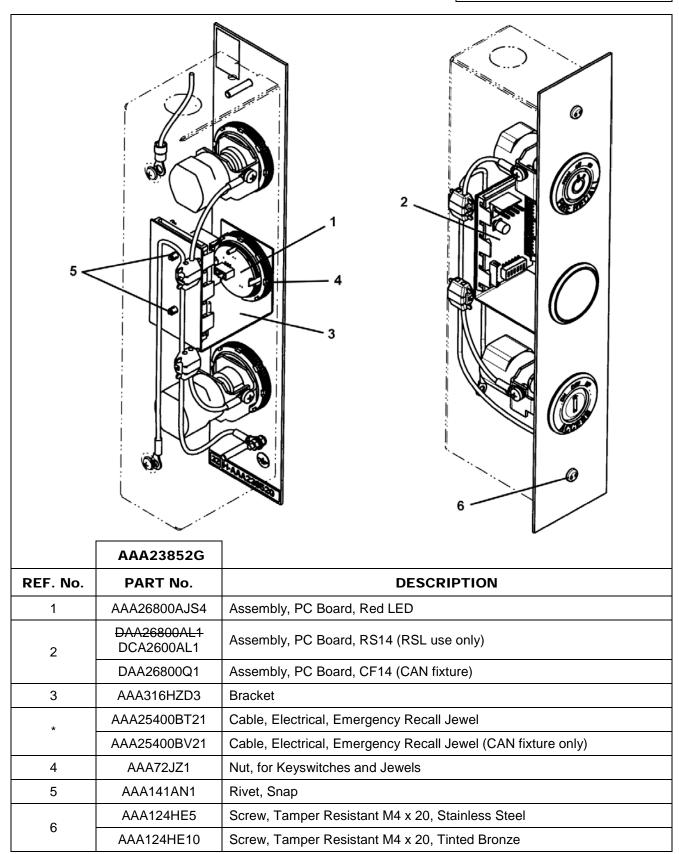

## PC Boards, Cables, and Hardware

### 32-AAA23852G

<sup>\*</sup> Parts not shown.