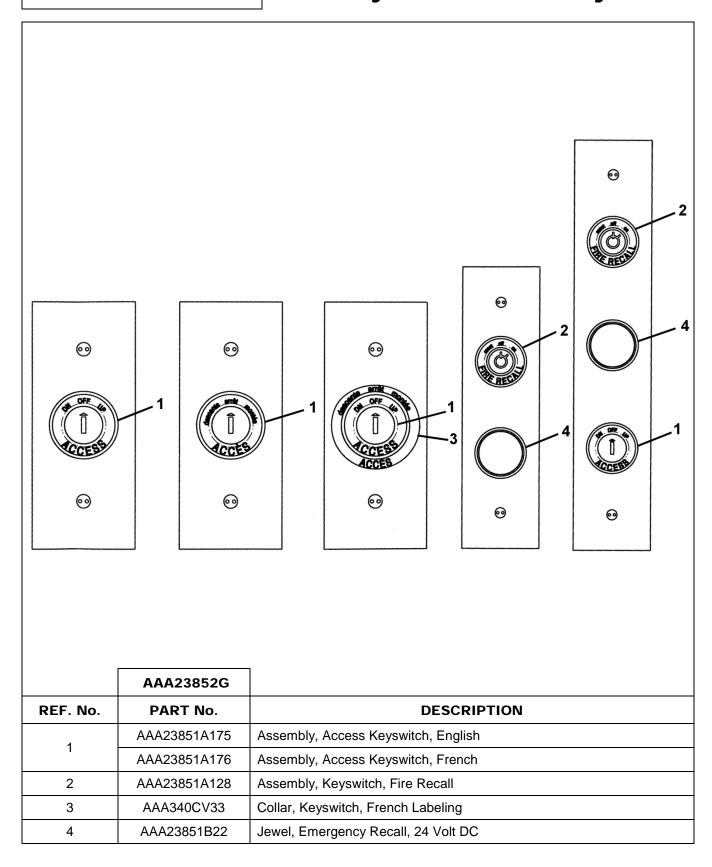

out Spare Parts Leaflets...**

This document lists the lowest replaceable units (LRUs) for the standard version of the product. The LRUs are chosen by a team of Otis associates representing engineering and manufacturing.

While goal of this document is to make parts identification as easy as possible, the document cannot be all-inclusive. Elevator and escalator contracts classified as "special" or "custom" are not addressed here. For such contracts, please refer to specified information, the contract folder, TIPs, Field Education Articles, Construction Letters, etc. for further information.

If you have any suggestions about this document, please contact the subject matter expert listed on this page.

# **Face Plate Assembly**

## 32-AAA23852G



## 32-AAA23852G

# **Keyswitch Assembly**



## PC Boards, Cables, and Hardware

### 32-AAA23852G



<sup>\*</sup> Parts not shown.