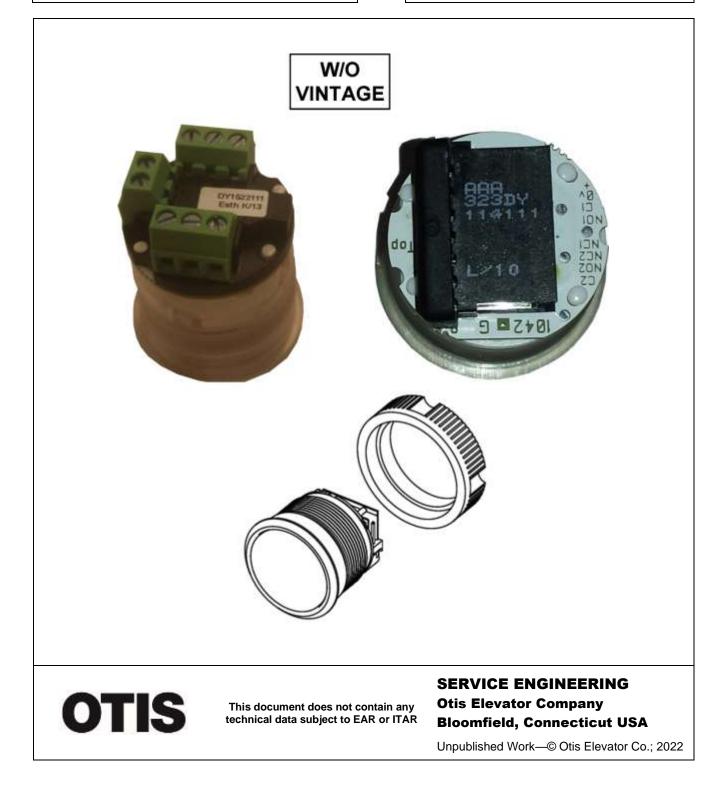

## **Ordering Instructions**

|             | NOTE: Cab                       | Here the connect 8-pin Amp connector buttons only.                       |
|-------------|---------------------------------|--------------------------------------------------------------------------|
|             |                                 | 7                                                                        |
|             | W/O VINTAGE                     |                                                                          |
| REF.        |                                 | DESCRIPTION                                                              |
| <b>REF.</b> | W/O VINTAGE PART No. AAA174YL23 | DESCRIPTION<br>Cable, Electrical Wiring Adapter, Length 7.8 in. (200 mm) |