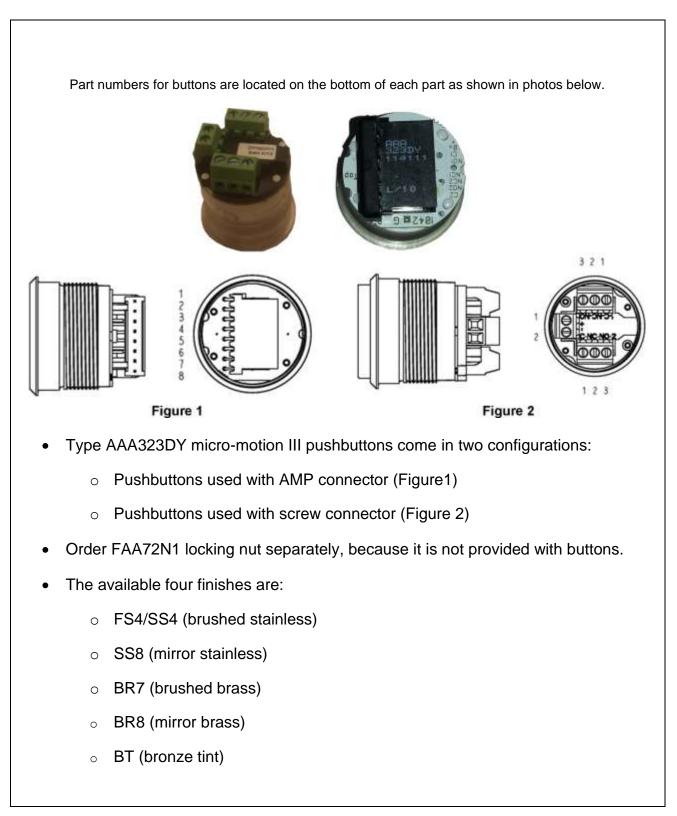

### **Leaflet Description**

This leaflet provides information for the new type AAA323DY buttons. These buttons replace the obsolete type AAA23500BY buttons. These buttons come in either a screw connection or 8 pin Amp connection terminal. All standard voltages: 6,12, 24, 30 volt and 120-volt AC and DC.