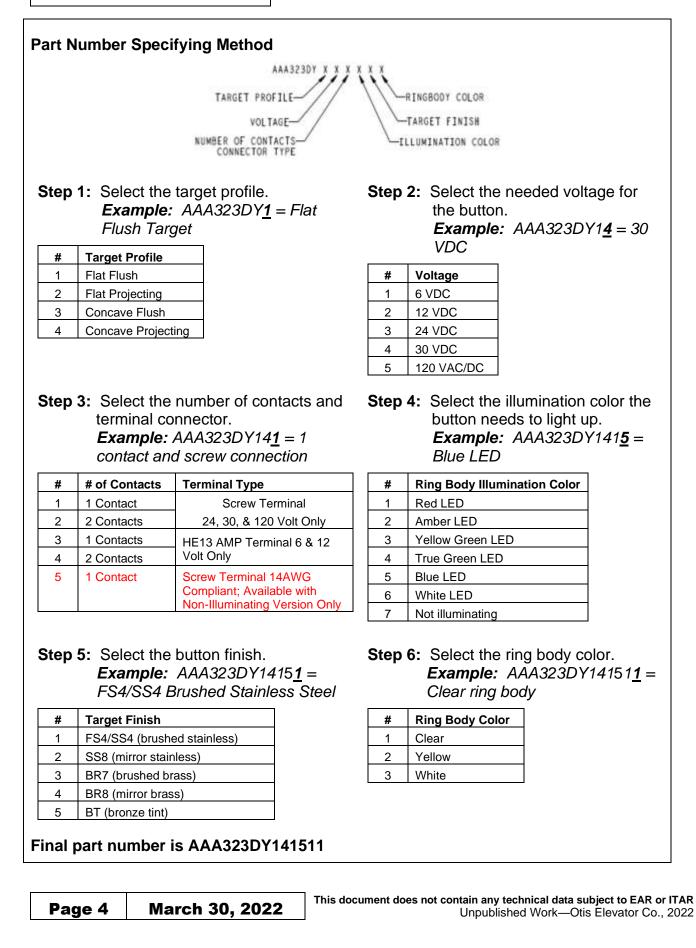

### **Leaflet Description**

This leaflet provides information for the new type AAA323DY buttons. These buttons replace the obsolete type AAA23500BY buttons. These buttons come in either a screw connection or 8 pin Amp connection terminal. All standard voltages: 6,12, 24, 30 volt and 120-volt AC and DC.